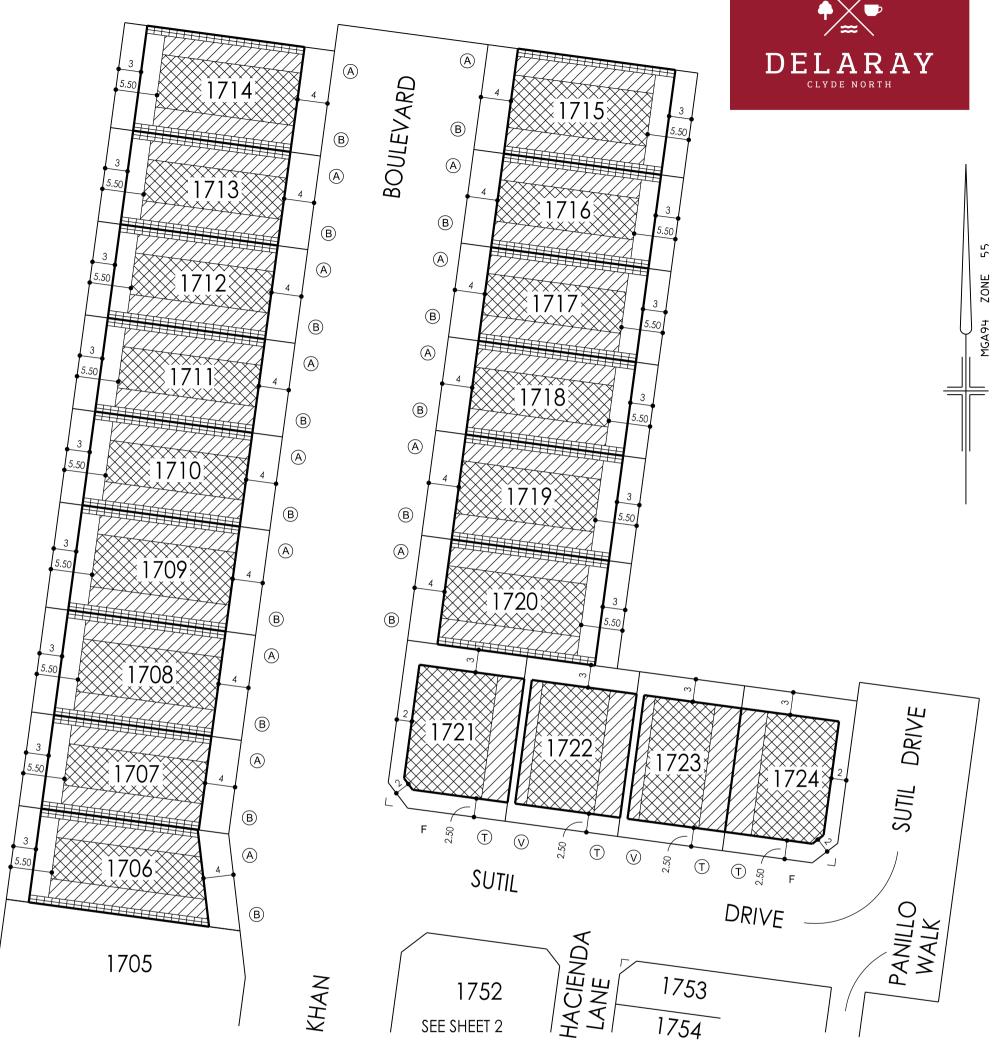

## DELARAY STAGE 17 BUILDING ENVELOPE PLAN INCLUDING HEIGHTAND SETBACK PROFILE IDENTIFIER CODE

## **NOTATIONS**

'F' DENOTES PRIMARY STREET FRONTAGE OF CORNER LOTS

\* LOTS UNDER 250m² DO NOT INCLUDE BUILDING ENVELOPES AS THEY ARE SUBJECT TO EITHER THE SMALL LOT HOUSING CODE OR REQUIRE A SPECIFIC SEPARATE PERMIT FOR A DWELLING. SEE SMALL LOT HOUSING CODE IN RELATION TO TYPE A AND B LOTS

THIS PLAN FORMS PART OF THE
"DELARAY BUILDING DESIGN
GUIDELINES." PLEASE REFER TO
THESE GUIDELINES FOR FURTHER
INFORMATION

THE BUILDING ENVELOPES ON THIS PLAN ARE SHOWN ENCLOSED BY CONTINUOUS THICK LINES

PROFILE TYPES (A) (B) (C) (S) (T) (V)
ARE CONTAINED IN THE DELARAY
BUILDING DESIGN GUIDELINES

ON LOTS WHERE MORE THAN ONE BUILDING TO BOUNDARY ZONE (CROSS HATCHED ON THIS PLAN) IS SHOWN A BUILDING CONSTRUCTED ON THE SAID LOT MUST ONLY BE CONSTRUCTED WITHIN ONE OF THE BUILDING TO BOUNDARY ZONES. (I.E. BUILDING MAY NOT BE CONSTRUCTED FROM BOUNDARY TO BOUNDARY)