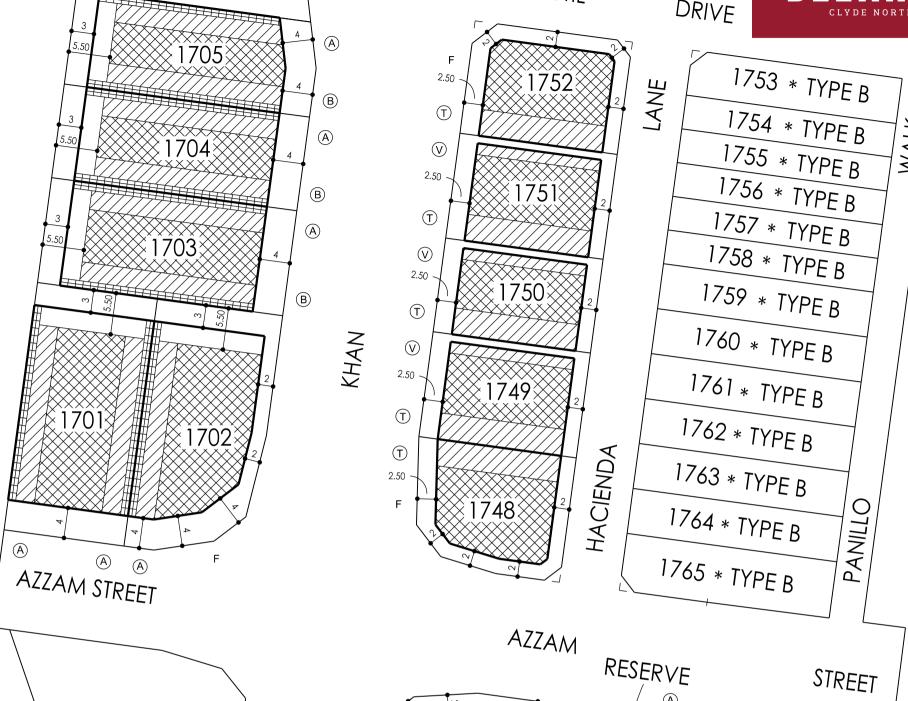

## DELARAY STAGE 17 BUILDING ENVELOPE PLAN INCLUDING HEIGHTAND SETBACK PROFILE IDENTIFIER CODE

## **NOTATIONS**

'F' DENOTES PRIMARY STREET FRONTAGE OF CORNER LOTS

\* LOTS UNDER 250m² DO NOT INCLUDE BUILDING ENVELOPES AS THEY ARE SUBJECT TO EITHER THE SMALL LOT HOUSING CODE OR REQUIRE A SPECIFIC SEPARATE PERMIT FOR A DWELLING. SEE SMALL LOT HOUSING CODE IN RELATION TO TYPE A AND B LOTS

THIS PLAN FORMS PART OF THE
"DELARAY BUILDING DESIGN
GUIDELINES." PLEASE REFER TO
THESE GUIDELINES FOR FURTHER
INFORMATION

THE BUILDING ENVELOPES ON THIS PLAN ARE SHOWN ENCLOSED BY CONTINUOUS THICK LINES

PROFILE TYPES (A) (B) (C) (S) (T) (V)
ARE CONTAINED IN THE DELARAY
BUILDING DESIGN GUIDELINES

ON LOTS WHERE MORE THAN ONE BUILDING TO BOUNDARY ZONE (CROSS HATCHED ON THIS PLAN) IS SHOWN A BUILDING CONSTRUCTED ON THE SAID LOT MUST ONLY BE CONSTRUCTED WITHIN ONE OF THE BUILDING TO BOUNDARY ZONES. (I.E. BUILDING MAY NOT BE CONSTRUCTED FROM BOUNDARY TO BOUNDARY)