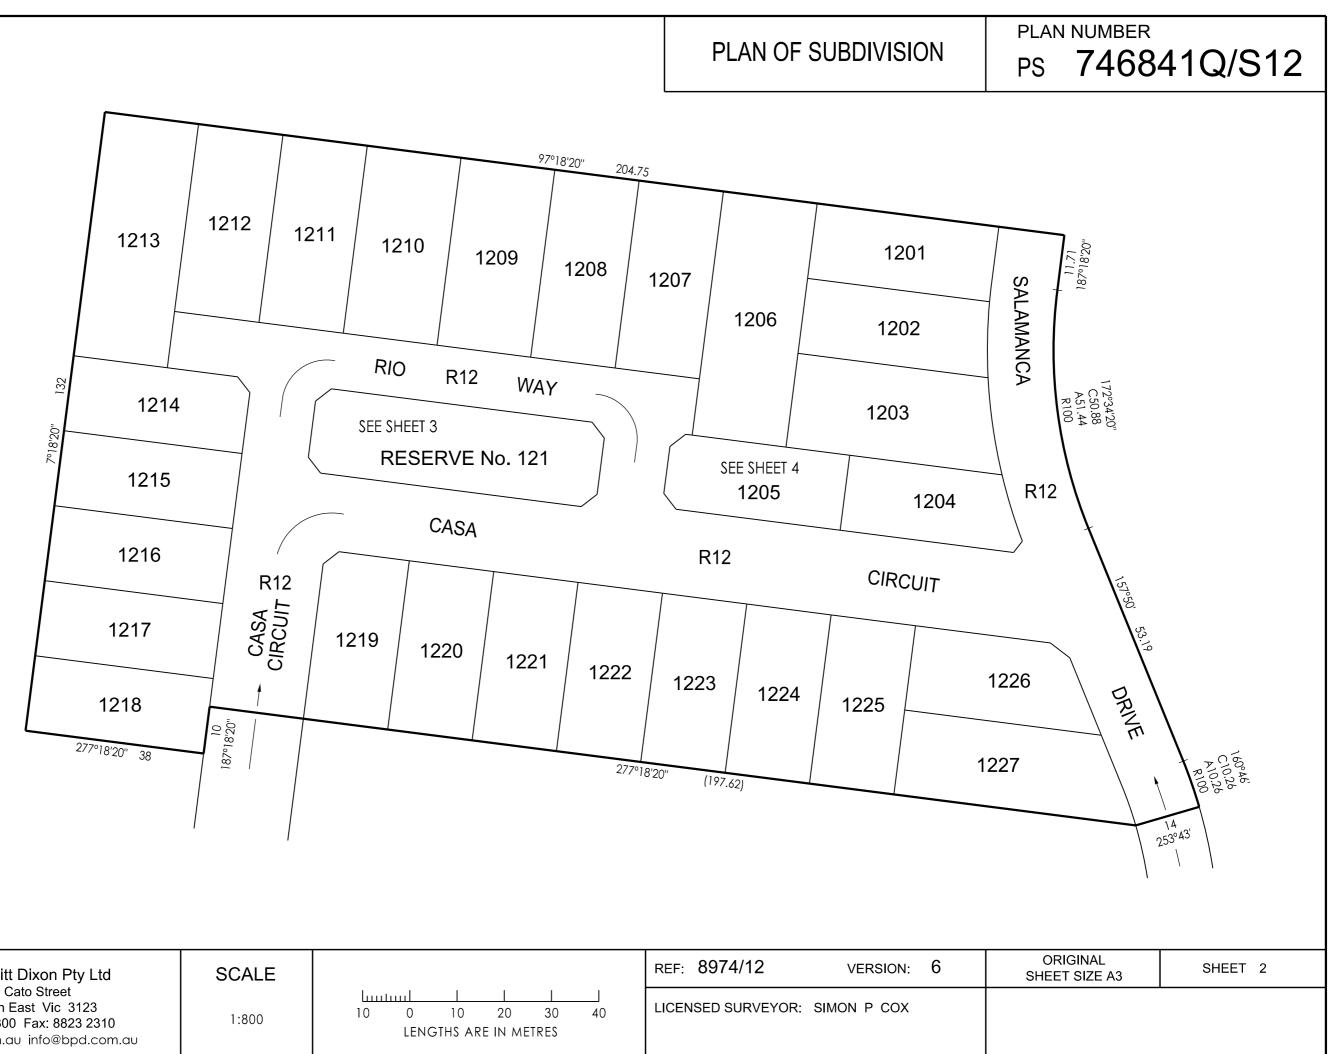

## PLAN OF SUBDIVISION

|                                                                                                                       | PLAN OF SUBDIV                                                          | /ISION                | LRS U                        | SE ONLY                                                                                           |                                                             |                                    |  |  |  |
|-----------------------------------------------------------------------------------------------------------------------|-------------------------------------------------------------------------|-----------------------|------------------------------|---------------------------------------------------------------------------------------------------|-------------------------------------------------------------|------------------------------------|--|--|--|
|                                                                                                                       |                                                                         |                       | EDITI                        | ON                                                                                                | PS 74                                                       | 16841Q/S12                         |  |  |  |
| LOCATION OF I                                                                                                         | LAND                                                                    |                       |                              | COUNCIL NAME: CAS                                                                                 | EY CITY COUNCIL                                             |                                    |  |  |  |
| PARISH:                                                                                                               | CRANBOURNE                                                              |                       |                              |                                                                                                   |                                                             |                                    |  |  |  |
| TOWNSHIP:                                                                                                             |                                                                         |                       |                              |                                                                                                   |                                                             |                                    |  |  |  |
| SECTION:                                                                                                              |                                                                         |                       |                              |                                                                                                   |                                                             |                                    |  |  |  |
| CROWN ALLOTMENT                                                                                                       | r:                                                                      |                       |                              |                                                                                                   |                                                             |                                    |  |  |  |
| CROWN PORTION:                                                                                                        | 50 (PART)                                                               |                       |                              |                                                                                                   |                                                             |                                    |  |  |  |
| TITLE REFERENCES:                                                                                                     | VOL. FOL.                                                               |                       |                              |                                                                                                   |                                                             |                                    |  |  |  |
| LAST PLAN REFERE                                                                                                      | NCE: LOT S12 PS746841Q/                                                 | S2                    |                              |                                                                                                   |                                                             |                                    |  |  |  |
| POSTAL ADDRESS:<br>(at time of subdivisio                                                                             | n) SALAMANCA DRIVE                                                      |                       |                              |                                                                                                   |                                                             |                                    |  |  |  |
| MGA 94 CO-ORDINA<br>(of approx. centre of                                                                             | plan) N: 5 780 650 DA                                                   | ONE: 55<br>TUM: GDA94 |                              |                                                                                                   |                                                             |                                    |  |  |  |
|                                                                                                                       |                                                                         |                       |                              |                                                                                                   | NOTATIONS                                                   |                                    |  |  |  |
| IDENTIF<br>ROAD R12                                                                                                   | CASEY CITY                                                              |                       | SON                          | _ THIS IS A SPEAR PLAN                                                                            |                                                             |                                    |  |  |  |
| RESERVE No. 121                                                                                                       | CASEY CITY                                                              | COUNCIL               |                              | TANGENT POINTS ARE                                                                                | SHOWN THUS: ——+                                             |                                    |  |  |  |
|                                                                                                                       |                                                                         |                       |                              | LOTS 1 TO 1200 (BOTH INCLUSIVE) HAVE BEEN OMITTED FROM THIS PLAN.                                 |                                                             |                                    |  |  |  |
|                                                                                                                       | NOTATIONS                                                               |                       |                              | TOTAL ROAD AREA IS 7354m²           NONE OF THE EASEMENTS AND RIGHTS MENTIONED IN SUB-SECTION (2) |                                                             |                                    |  |  |  |
| DEPTH LIMITATION                                                                                                      | 15.24m BELOW THE SURFACE A<br>TO LAND IN THIS PLAN                      | PPLIES                |                              | OF SECTION 12 OF THE SUBDIVISION ACT 1988 ARE IMPLIED OVER ANY OF THE LAND IN THIS PLAN.          |                                                             |                                    |  |  |  |
| CRANBOURNE PM 12<br>DVA 69/78 & DVA 69/9                                                                              | D SURVEY AREA No. 71                                                    | OURNE PM 103          | 3,                           | FURTHER PURPOSE OFTO REMOVE THAT PARWHICH LIES WITHIN THGROUNDS FOR REMOVEBY AGREEMENT SEC 6      | T OF EASEMENT (E-2) S<br>E ROAD R12 ON THIS P<br><b>AL:</b> | LAN                                |  |  |  |
|                                                                                                                       | LOTS ON THIS<br>OR DETAILS OF OWNERS CORPO<br>RS CORPORATION SEARCH REP | DRATION(S) IN         | ICLUDING; P                  | -                                                                                                 | AND ENTITLEMENT AN                                          |                                    |  |  |  |
| ESTATE                                                                                                                | : DELARAY WATERS 12                                                     | AREA                  | : 2.736 ha                   | No. OF LOT                                                                                        | S: 27 N                                                     | ELWAY: 135:C:5                     |  |  |  |
|                                                                                                                       |                                                                         |                       |                              |                                                                                                   |                                                             |                                    |  |  |  |
| EASEMENT                                                                                                              | .EGEND: A - APPURTENANT<br>PURPOSE                                      |                       | WIDTH                        | G EASEMENT R - EN                                                                                 |                                                             | AND BENEFITED                      |  |  |  |
| REFERENCE (E-1) D                                                                                                     | PRAINAGE                                                                | `                     | /IETRES)<br>EE PLAN          | THIS PLAN                                                                                         |                                                             | OR IN FAVOUR OF CASEY CITY COUNCIL |  |  |  |
|                                                                                                                       | EWERAGE                                                                 |                       | EE PLAN                      | THIS PLAN                                                                                         |                                                             | SOUTH EAST WATER CORPORATION       |  |  |  |
| (E-2) S                                                                                                               | EWERAGE                                                                 | s                     | EE PLAN                      | THIS PLAN                                                                                         | SOUTH EAST W                                                | SOUTH EAST WATER CORPORATION       |  |  |  |
| (E-3) D                                                                                                               | RAINAGE                                                                 | EE PLAN               | THIS PLAN CASEY CITY COUNCIL |                                                                                                   |                                                             |                                    |  |  |  |
|                                                                                                                       |                                                                         |                       |                              |                                                                                                   |                                                             |                                    |  |  |  |
|                                                                                                                       | eese Pitt Dixon Pty Ltd<br>1/19 Cato Street                             | REF: 897              | 74/12                        | VERSION: 6                                                                                        | ORIGINAL SHEET<br>SIZE A3                                   | SHEET 1 OF 6 SHEETS                |  |  |  |
| Hawthorn East Vic 3123<br>Ph: 8823 2300 Fax: 8823 2310<br>www.bpd.com.au info@bpd.com.au<br>CHECKED AT DATE: 26/11/18 |                                                                         |                       |                              | : SIMON P COX                                                                                     |                                                             |                                    |  |  |  |