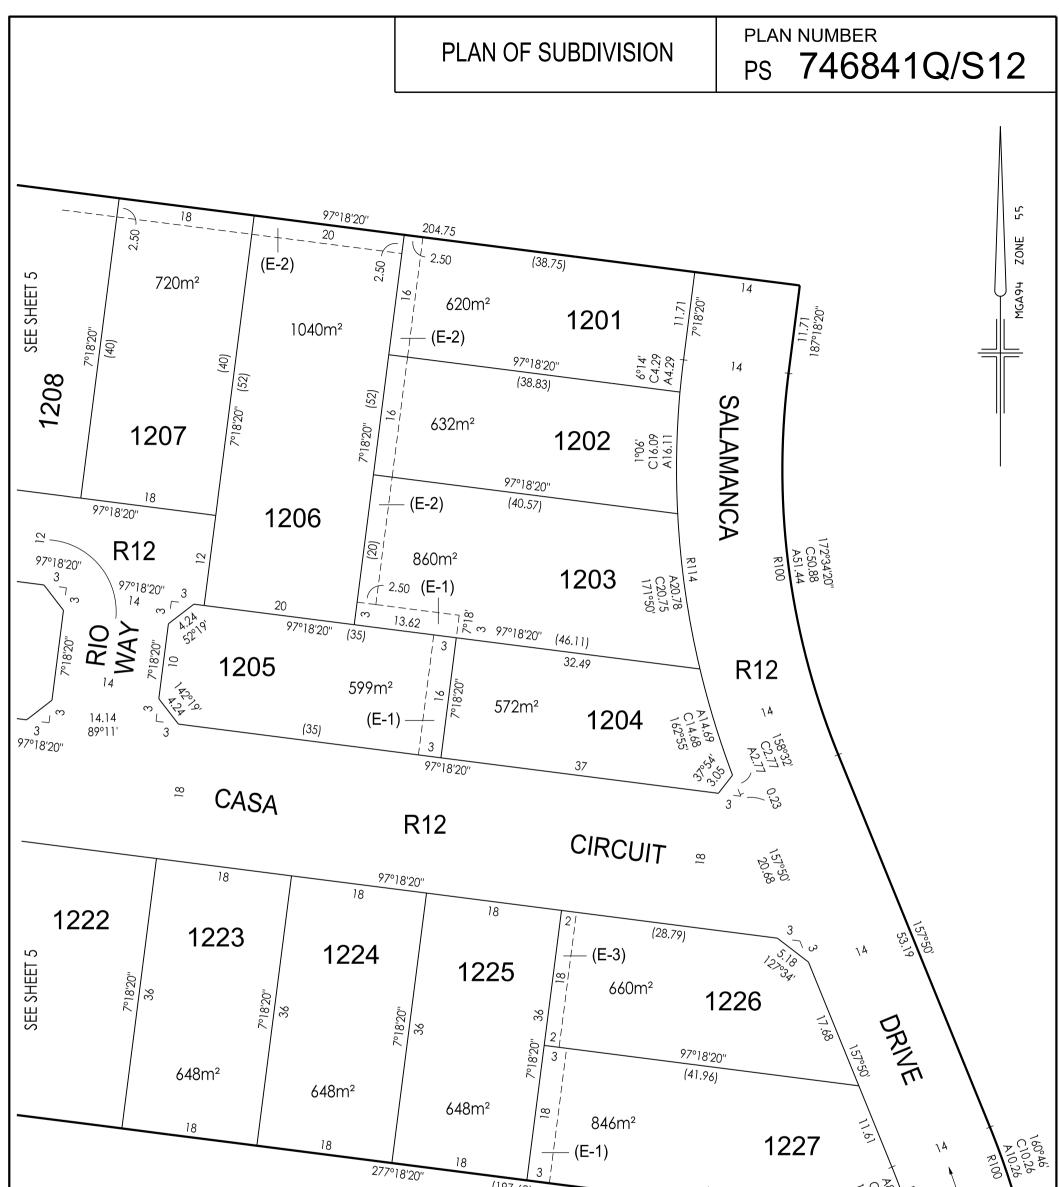

-----------------|-------|-----------------------|------|---------------------------|------------|
|    |                                                                                       |       |                       |      |                           |            |
|    |                                                                                       | SCALE | L                     | 20   | ORIGINAL<br>SHEET SIZE A3 | SHEET 3    |
| h  | Breese Pitt Dixon Pty Ltd<br>1/19 Cato Street                                         | 1:500 | LENGTHS ARE IN METRES |      | REF: 8974/12              | VERSION: 6 |
| PO | Hawthorn East Vic 3123<br>Ph: 8823 2300 Fax: 8823 2310<br>www.bpd.com.au info@bpd.com |       | URVEYOR: SIMON P COX  |      |                           |            |



|                                                                                          |              | (197.62)              | 1.62)   | R86<br>C8.82<br>160° A6   | 14<br>253° 43' |
|------------------------------------------------------------------------------------------|--------------|-----------------------|---------|---------------------------|----------------|
|                                                                                          | SCALE        | L                     | ]<br>20 | ORIGINAL<br>SHEET SIZE A3 | SHEET 4        |
| Breese Pitt Dixon Pty Ltd<br>1/19 Cato Street                                            | 1:500        | LENGTHS ARE IN METRES |         | REF: 8974/12              | VERSION: (     |
| Hawthorn East Vic 3123<br>Ph: 8823 2300 Fax: 882