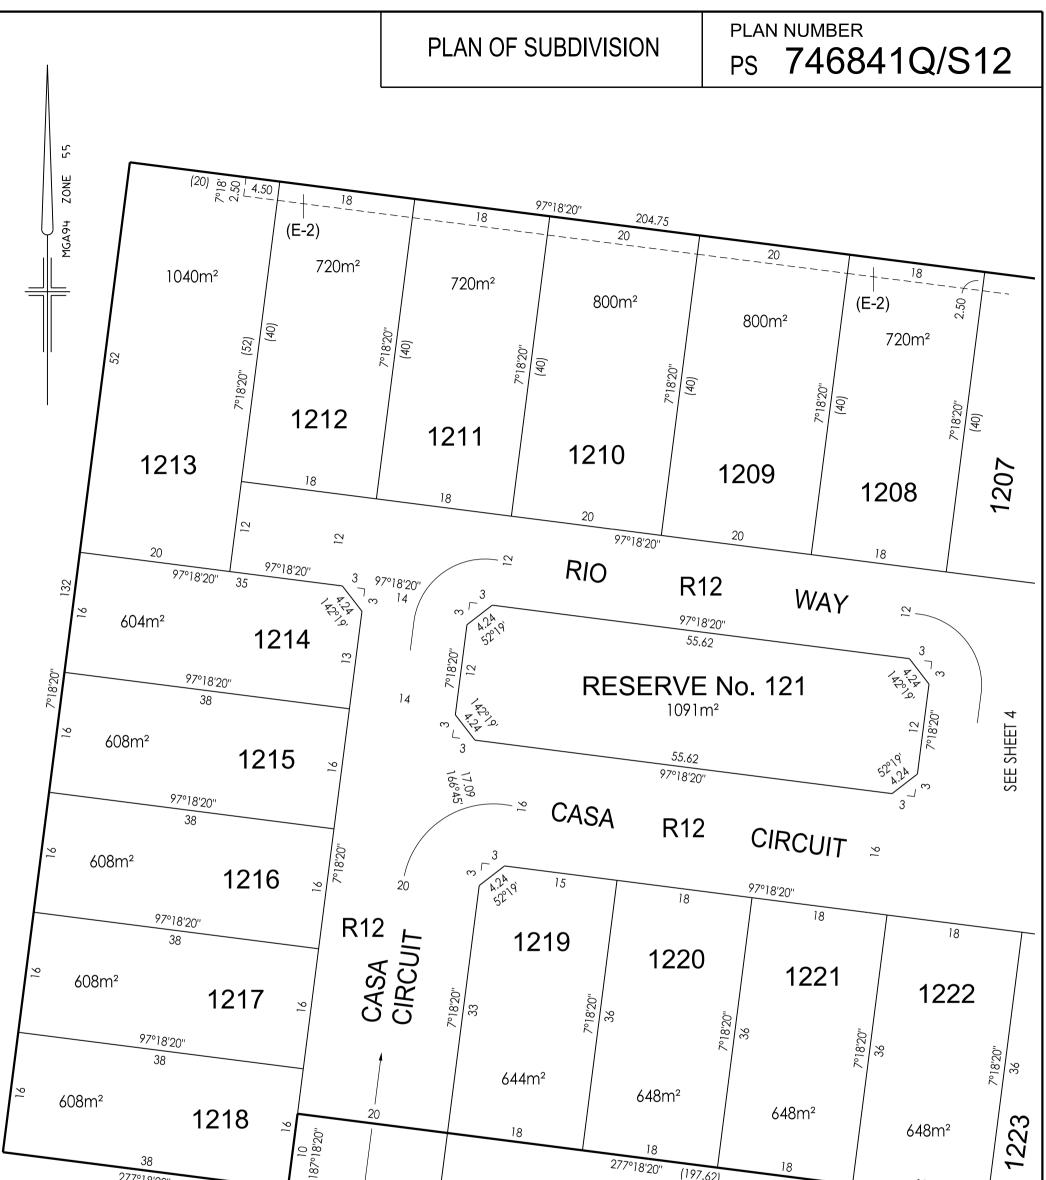

## PLAN OF SUBDIVISION

|                                                                                                                       | PLAN OF SUBDIV                                                          | /ISION                | LRS U                        | SE ONLY                                                                                           |                                                             |                                    |  |  |  |
|-----------------------------------------------------------------------------------------------------------------------|-------------------------------------------------------------------------|-----------------------|------------------------------|---------------------------------------------------------------------------------------------------|-------------------------------------------------------------|------------------------------------|--|--|--|
|                                                                                                                       |                                                                         |                       | EDITI                        | ON                                                                                                | PS 74                                                       | 16841Q/S12                         |  |  |  |
| LOCATION OF I                                                                                                         | LAND                                                                    |                       |                              | COUNCIL NAME: CAS                                                                                 | EY CITY COUNCIL                                             |                                    |  |  |  |
| PARISH:                                                                                                               | CRANBOURNE                                                              |                       |                              |                                                                                                   |                                                             |                                    |  |  |  |
| TOWNSHIP:                                                                                                             |                                                                         |                       |                              |                                                                                                   |                                                             |                                    |  |  |  |
| SECTION:                                                                                                              |                                                                         |                       |                              |                                                                                                   |                                                             |                                    |  |  |  |
| CROWN ALLOTMENT                                                                                                       | r:                                                                      |                       |                              |                                                                                                   |                                                             |                                    |  |  |  |
| CROWN PORTION:                                                                                                        | 50 (PART)                                                               |                       |                              |                                                                                                   |                                                             |                                    |  |  |  |
| TITLE REFERENCES:                                                                                                     | VOL. FOL.                                                               |                       |                              |                                                                                                   |                                                             |                                    |  |  |  |
| LAST PLAN REFERE                                                                                                      | NCE: LOT S12 PS746841Q/                                                 | S2                    |                              |                                                                                                   |                                                             |                                    |  |  |  |
| POSTAL ADDRESS:<br>(at time of subdivisio                                                                             | n) SALAMANCA DRIVE                                                      |                       |                              |                                                                                                   |                                                             |                                    |  |  |  |
| MGA 94 CO-ORDINA<br>(of approx. centre of                                                                             | plan) N: 5 780 650 DA                                                   | ONE: 55<br>TUM: GDA94 |                              |                                                                                                   |                                                             |                                    |  |  |  |
|                                                                                                                       |                                                                         |                       |                              |                                                                                                   | NOTATIONS                                                   |                                    |  |  |  |
| IDENTIF<br>ROAD R12                                                                                                   | CASEY CITY                                                              |                       | SON                          | _ THIS IS A SPEAR PLAN                                                                            |                                                             |                                    |  |  |  |
| RESERVE No. 121                                                                                                       | CASEY CITY                                                              | COUNCIL               |                              | TANGENT POINTS ARE                                                                                | SHOWN THUS: ——+                                             |                                    |  |  |  |
|                                                                                                                       |                                                                         |                       |                              | LOTS 1 TO 1200 (BOTH INCLUSIVE) HAVE BEEN OMITTED FROM THIS PLAN.                                 |                                                             |                                    |  |  |  |
|                                                                                                                       | NOTATIONS                                                               |                       |                              | TOTAL ROAD AREA IS 7354m²           NONE OF THE EASEMENTS AND RIGHTS MENTIONED IN SUB-SECTION (2) |                                                             |                                    |  |  |  |
| DEPTH LIMITATION                                                                                                      | 15.24m BELOW THE SURFACE A<br>TO LAND IN THIS PLAN                      | PPLIES                |                              | OF SECTION 12 OF THE SUBDIVISION ACT 1988 ARE IMPLIED OVER ANY OF THE LAND IN THIS PLAN.          |                                                             |                                    |  |  |  |
| CRANBOURNE PM 12<br>DVA 69/78 & DVA 69/9                                                                              | D SURVEY AREA No. 71                                                    | OURNE PM 103          | 3,                           | FURTHER PURPOSE OFTO REMOVE THAT PARWHICH LIES WITHIN THGROUNDS FOR REMOVEBY AGREEMENT SEC 6      | T OF EASEMENT (E-2) S<br>E ROAD R12 ON THIS P<br><b>AL:</b> | LAN                                |  |  |  |
|                                                                                                                       | LOTS ON THIS<br>OR DETAILS OF OWNERS CORPO<br>RS CORPORATION SEARCH REP | DRATION(S) IN         | ICLUDING; P                  | -                                                                                                 | AND ENTITLEMENT AN                                          |                                    |  |  |  |
| ESTATE                                                                                                                | : DELARAY WATERS 12                                                     | AREA                  | : 2.736 ha                   | No. OF LOT                                                                                        | S: 27 N                                                     | ELWAY: 135:C:5                     |  |  |  |
|                                                                                                                       |                                                                         |                       |                              |                                                                                                   |                                                             |                                    |  |  |  |
| EASEMENT                                                                                                              | .EGEND: A - APPURTENANT<br>PURPOSE                                      |                       | WIDTH                        | G EASEMENT R - EN                                                                                 |                                                             | AND BENEFITED                      |  |  |  |
| REFERENCE (E-1) D                                                                                                     | PRAINAGE                                                                | `                     | /IETRES)<br>EE PLAN          | THIS PLAN                                                                                         |                                                             | OR IN FAVOUR OF CASEY CITY COUNCIL |  |  |  |
|                                                                                                                       | EWERAGE                                                                 |                       | EE PLAN                      | THIS PLAN                                                                                         |                                                             | SOUTH EAST WATER CORPORATION       |  |  |  |
| (E-2) S                                                                                                               | EWERAGE                                                                 | s                     | EE PLAN                      | THIS PLAN                                                                                         | SOUTH EAST W                                                | SOUTH EAST WATER CORPORATION       |  |  |  |
| (E-3) D                                                                                                               | RAINAGE                                                                 | EE PLAN               | THIS PLAN CASEY CITY COUNCIL |                                                                                                   |                                                             |                                    |  |  |  |
|                                                                                                                       |                                                                         |                       |                              |                                                                                                   |                                                             |                                    |  |  |  |
|                                                                                                                       | eese Pitt Dixon Pty Ltd<br>1/19 Cato Street                             | REF: 897              | 74/12                        | VERSION: 6                                                                                        | ORIGINAL SHEET<br>SIZE A3                                   | SHEET 1 OF 6 SHEETS                |  |  |  |
| Hawthorn East Vic 3123<br>Ph: 8823 2300 Fax: 8823 2310<br>www.bpd.com.au info@bpd.com.au<br>CHECKED AT DATE: 26/11/18 |                                                                         |                       |                              | : SIMON P COX                                                                                     |                                                             |                                    |  |  |  |