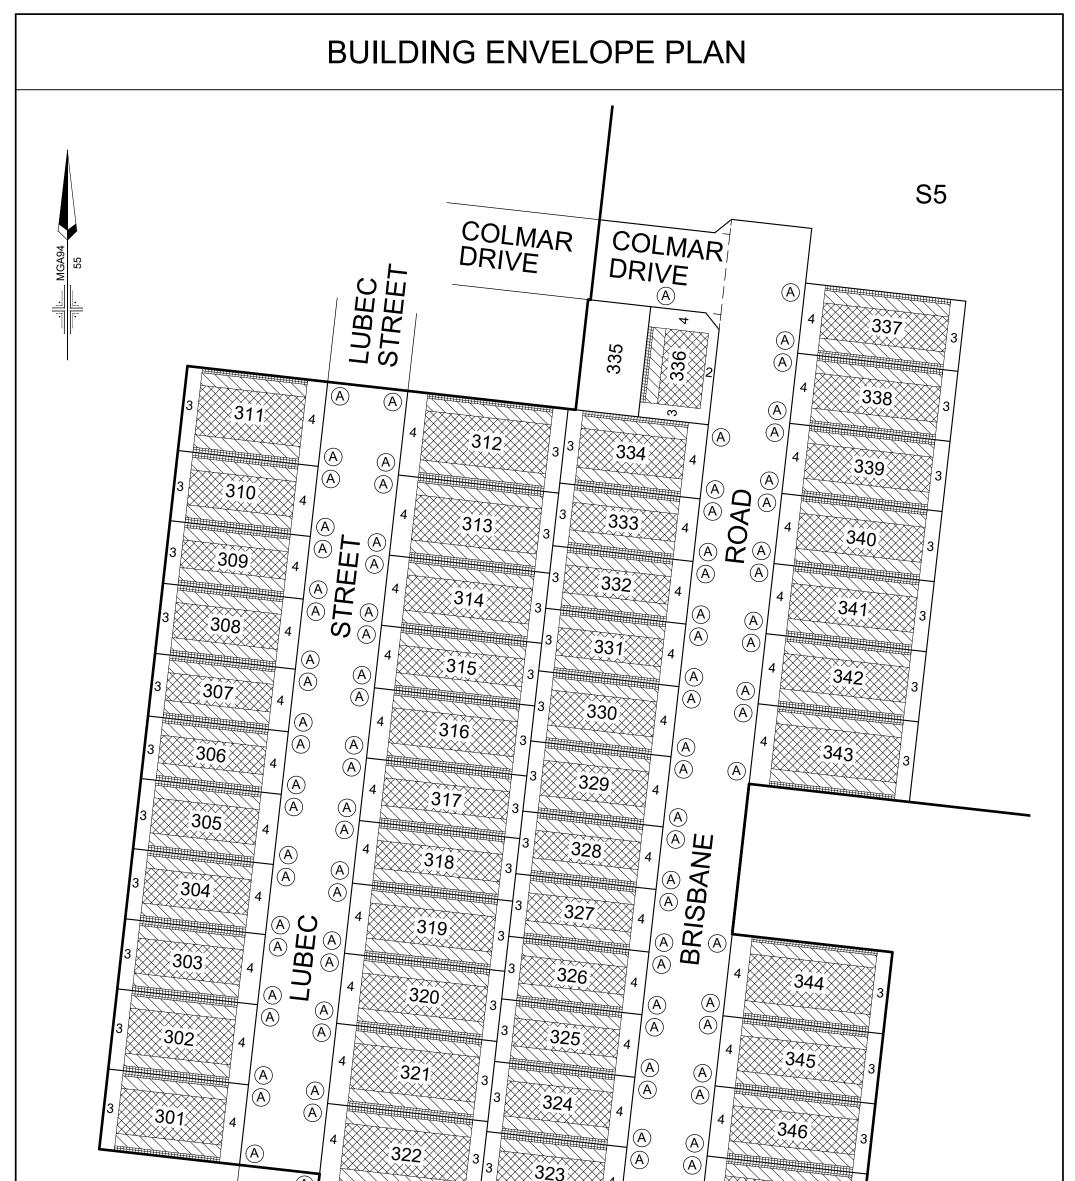

## CORIDALE STAGE 3 BUILDING ENVELOPE PLAN

SEE PLAN OF SUBDIVISION PS821033G / S3

**PROFILE DIAGRAM** 

LEGEND

## NOTATIONS:

- THE FRONT AND SIDE SETBACKS ARE MEASURED TO THE OUTERMOST WALLS OF THE BUILDING.

- GARAGES MUST BE SETBACK A MINIMUM OF 5.0m FROM THE FRONT STREET BOUNDARY UNLESS OTHERWISE NOTED.

- WALLS LESS THAN 1m FROM THE BOUNDARY MUST BE WITHIN 200mm OF THE BOUNDARY.

- THE BBZ SHALL BE APPLICABLE TO ONE SIDE BOUNDARY ONLY, ONE SIDE BOUNDARY MUST BE KEPT CLEAR OF BUILDINGS. TERRACE STYLE LOTS ARE EXEMPT FROM THIS REQUIREMENT.

- THE SETBACK TO A SIDE STREET BOUNDARY FOR A CORNER LOT IS 2m UNLESS NOTED OTHERWISE.

- WHERE THE MINIMUM FRONT SETBACK IS 3.0m OR MORE, PORCHES, VERANDAHS AND ARCHITECTURAL FEATURES CAN ENCROACH INTO THE FRONT SETBACK BY UP TO 1.5m AT HEIGHTS OF UP TO 4.5m FOR A SINGLE STOREY HOME AND HEIGHTS OF UP TO 9.0m FOR A TWO-STOREY HOME. - WHERE THE MINIMUM FRONT SETBACK IS LESS THAN 3.0m PORCHES, VERANDAHS, AND ARCHITECTURAL FEATURES CAN ENCROACH INTO THE FRONT SETBACK BY UP TO 1.0m AT HEIGHTS OF UP TO 4.5m FOR A SINGLE STOREY HOME AND HEIGHTS OF UP TO 9.0m FOR A TWO-STOREY HOME.

THE REGISTERED PROPRIETOR OR PROPRIETORS OF THE LOT ARE REQUIRED TO BUILD IN ACCORDANCE WITH THE APPROVED BUILDING ENVELOPES SHOWN HEREON AND IN THE "PROFILE DIAGRAMS" IN THIS DOCUMENT.

Lyssna Group Pty Ltd ABN 18 616 811 191