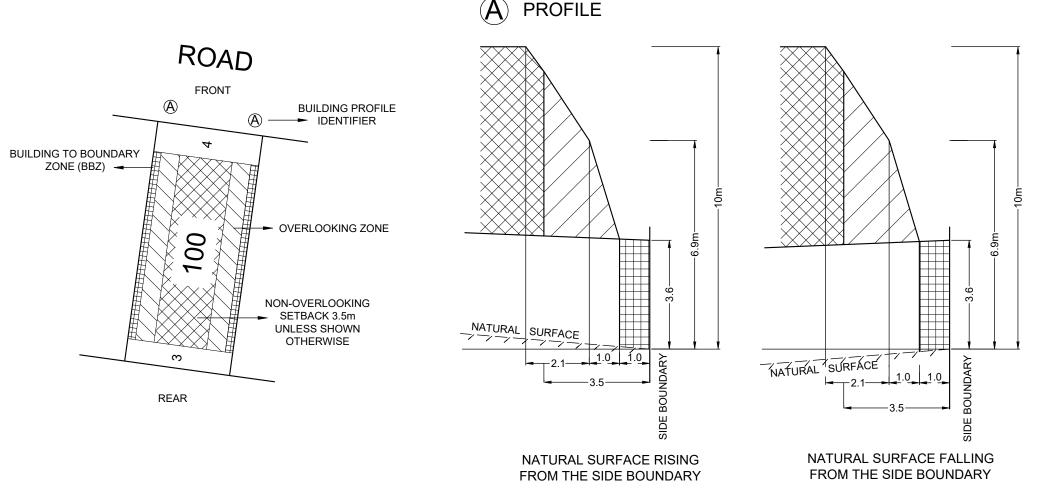

## EXAMPLE OF TYPICAL BUILDING

## ENVELOPE SETBACK

## NOTATIONS:

- THE FRONT AND SIDE SETBACKS ARE MEASURED TO THE OUTERMOST WALLS OF THE BUILDING.

- GARAGES MUST BE SETBACK A MINIMUM OF 5.0m FROM THE FRONT STREET BOUNDARY UNLESS OTHERWISE NOTED.

- WALLS LESS THAN 1m FROM THE BOUNDARY MUST BE WITHIN 200mm OF THE BOUNDARY.

- THE BBZ SHALL BE APPLICABLE TO ONE SIDE BOUNDARY ONLY, ONE SIDE BOUNDARY MUST BE KEPT CLEAR OF BUILDINGS. TERRACE STYLE LOTS ARE EXEMPT FROM THIS REQUIREMENT.

- THE SETBACK TO A SIDE STREET BOUNDARY FOR A CORNER LOT IS 2m UNLESS NOTED OTHERWISE.

SINGLE STOREY BUILDING ENVELOPE HATCH TYPE

OVERLOOKING ZONE - Habitable room windows or raised open spaces are a source of overlooking

NON OVERLOOKING ZONE - Habitable room windows or raised open spaces are not a source of overlooking