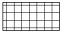

## CORIDALE STAGE 3 BUILDING ENVELOPE PLAN

SEE PLAN OF SUBDIVISION PS821033G / S3

**PROFILE DIAGRAM** 

LEGEND

## NOTATIONS:

- THE FRONT AND SIDE SETBACKS ARE MEASURED TO THE OUTERMOST WALLS OF THE BUILDING.

- GARAGES MUST BE SETBACK A MINIMUM OF 5.0m FROM THE FRONT STREET BOUNDARY UNLESS OTHERWISE NOTED.

- WALLS LESS THAN 1m FROM THE BOUNDARY MUST BE WITHIN 200mm OF THE BOUNDARY.

- THE BBZ SHALL BE APPLICABLE TO ONE SIDE BOUNDARY ONLY, ONE SIDE BOUNDARY MUST BE KEPT CLEAR OF BUILDINGS. TERRACE STYLE LOTS ARE EXEMPT FROM THIS REQUIREMENT.

- THE SETBACK TO A SIDE STREET BOUNDARY FOR A CORNER LOT IS 2m UNLESS NOTED OTHERWISE.

- WHERE THE MINIMUM FRONT SETBACK IS 3.0m OR MORE, PORCHES, VERANDAHS AND ARCHITECTURAL FEATURES CAN ENCROACH INTO THE FRONT SETBACK BY UP TO 1.5m AT HEIGHTS OF UP TO 4.5m FOR A SINGLE STOREY HOME AND HEIGHTS OF UP TO 9.0m FOR A TWO-STOREY HOME. - WHERE THE MINIMUM FRONT SETBACK IS LESS THAN 3.0m PORCHES, VERANDAHS, AND ARCHITECTURAL FEATURES CAN ENCROACH INTO THE FRONT SETBACK BY UP TO 1.0m AT HEIGHTS OF UP TO 4.5m FOR A SINGLE STOREY HOME AND HEIGHTS OF UP TO 9.0m FOR A TWO-STOREY HOME.