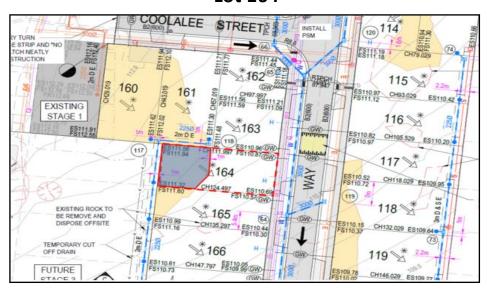

## Williams Walk Estate Stage 2

## Lot 164

Specified Lot Area

Approximate extent and depth of controlled filling of 200mm.

Level 1 Certification is limited to within this area.

Filling in the areas defined above has been carried out to meet the requirements of the specification and Level 1 Certification as per AS3798 - 2007 "Guidelines on Earthworks for Commercial and Residential Developments". For more details on the filling works, please refer to Level 1 Inspection & Testing Report – 1120 0274-1-Rev0 dated 7th June 2022.