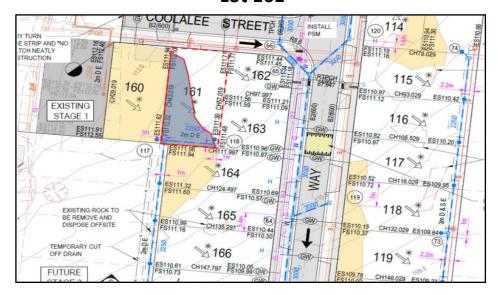

## Lot 161

Specified Lot Area

Approximate extent and depth of controlled filling of 200mm. Level 1 Certification is limited to within this area.

Filling in the areas defined above has been carried out to meet the requirements of the specification and Level 1 Certification as per AS3798 – 2007 "Guidelines on Earthworks for Commercial and Residential Developments". For more details on the filling works, please refer to Level 1 Inspection & Testing Report – 1120 0274-1-Rev0 dated 7<sup>th</sup> June 2022.