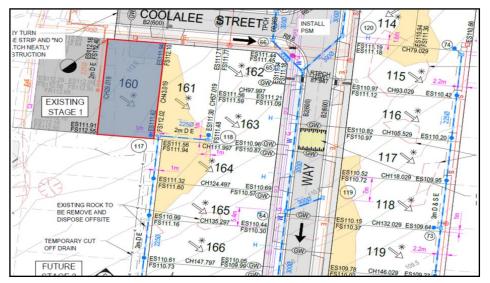

## Lot 160

## Specified Lot Area

Approximate extent and depth of controlled filling of 200mm. Level 1 Certification is limited to within this area.

Filling in the areas defined above has been carried out to meet the requirements of the specification and Level 1 Certification as per AS3798 – 2007 "Guidelines on Earthworks for Commercial and Residential Developments". For more details on the filling works, please refer to Level 1 Inspection & Testing Report – 1120 0274-1-Rev0 dated 7<sup>th</sup> June 2022.