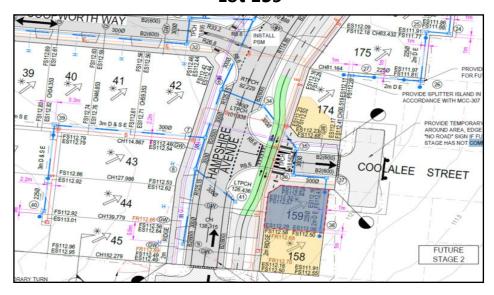

## Lot 159

Specified Lot Area

Approximate extent and depth of controlled filling of 200mm. Level 1 Certification is limited to within this area.

Filling in the areas defined above has been carried out to meet the requirements of the specification and Level 1 Certification as per AS3798 - 2007 "Guidelines on Earthworks for Commercial and Residential Developments". For more details on the filling works, please refer to Level 1 Inspection &

Testing Report – 1120 0273-1-Rev0 dated 7th June 2022.

A geotechnical site investigation and foundation design for the specific ground conditions should be carried out on this lot prior to building when house type and location are known.