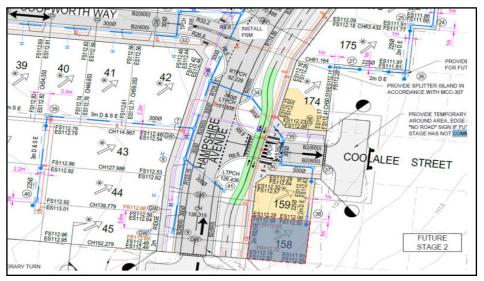

## Lot 158

## Specified Lot Area

Approximate extent and depth of controlled filling of 200mm. Level 1 Certification is limited to within this area.

Filling in the areas defined above has been carried out to meet the requirements of the specification and Level 1 Certification as per AS3798 – 2007 "Guidelines on Earthworks for Commercial and Residential Developments". For more details on the filling works, please refer to Level 1 Inspection & Testing Report – 1120 0273-1-Rev0 dated 7<sup>th</sup> June 2022.