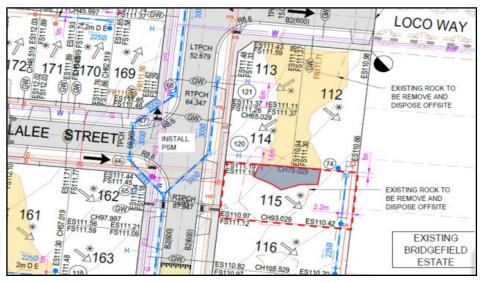

## Lot 115

## Specified Lot Area

Approximate extent and depth of controlled filling of 200mm. Level 1 Certification is limited to within this area.

Filling in the areas defined above has been carried out to meet the requirements of the specification and Level 1 Certification as per AS3798 – 2007 "Guidelines on Earthworks for Commercial and Residential Developments". For more details on the filling works, please refer to Level 1 Inspection & Testing Report – 1120 0274-1-Rev0 dated 7<sup>th</sup> June 2022.