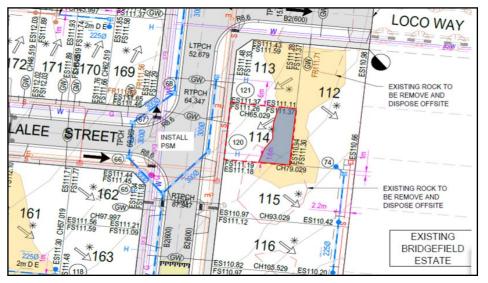

## Lot 114

## Specified Lot Area

Approximate extent and depth of controlled filling of 200mm. Level 1 Certification is limited to within this area.

Filling in the areas defined above has been carried out to meet the requirements of the specification and Level 1 Certification as per AS3798 – 2007 "Guidelines on Earthworks for Commercial and Residential Developments". For more details on the filling works, please refer to Level 1 Inspection & Testing Report – 1120 0274-1-Rev0 dated 7<sup>th</sup> June 2022.