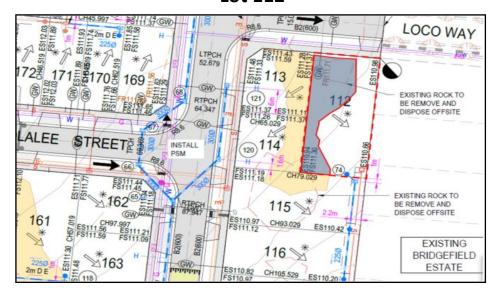

## Lot 112

Specified Lot Area

Approximate extent and depth of controlled filling of 200mm.

Level 1 Certification is limited to within this area.

Filling in the areas defined above has been carried out to meet the requirements of the specification and Level 1 Certification as per AS3798 – 2007 "Guidelines on Earthworks for Commercial and Residential Developments". For more details on the filling works, please refer to Level 1 Inspection & Testing Report – 1120 0274-1-Rev0 dated 7<sup>th</sup> June 2022.