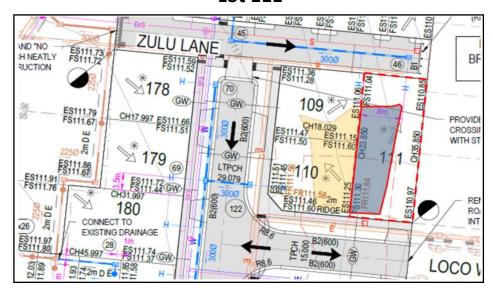

## Lot 111

Specified Lot Area

Approximate extent and depth of controlled filling of 200mm.

Level 1 Certification is limited to within this area.

Filling in the areas defined above has been carried out to meet the requirements of the specification and Level 1 Certification as per AS3798 - 2007 "Guidelines on Earthworks for Commercial and Residential Developments". For more details on the filling works, please refer to Level 1 Inspection & Testing Report – 1120 0274-1-Rev0 dated 7th June 2022.