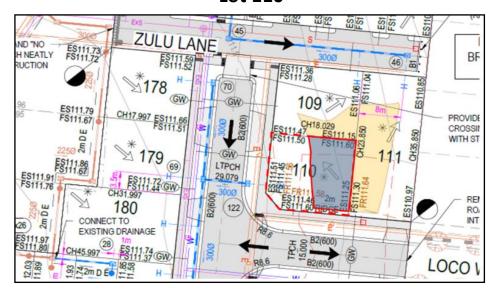

## Lot 110

Specified Lot Area

Approximate extent and depth of controlled filling of 200mm. Level 1 Certification is limited to within this area.

Filling in the areas defined above has been carried out to meet the requirements of the specification and Level 1 Certification as per AS3798 - 2007 "Guidelines on Earthworks for Commercial and Residential Developments". For more details on the filling works, please refer to Level 1 Inspection & Testing Report – 1120 0274-1-Rev0 dated 7th June 2022.