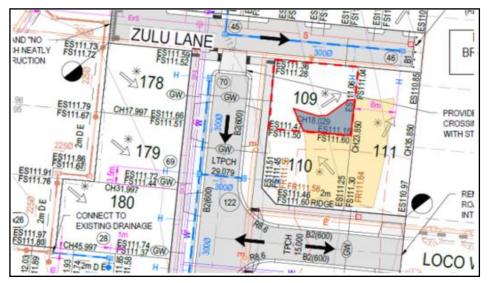

## CERTIFICATE OF CONTROLLED FILLING EARTHWORKS OPERATIONS

(AS3789-2007-LEVEL 1 INSPECTION & TESTING)

Williams Walk Estate Stage 2

Lot 109

Specified Lot Area

Approximate extent and depth of controlled filling of 200mm. Level 1 Certification is limited to within this area.

Filling in the areas defined above has been carried out to meet the requirements of the specification and Level 1 Certification as per AS3798 – 2007 "Guidelines on Earthworks for Commercial and Residential Developments". For more details on the filling works, please refer to Level 1 Inspection & Testing Report – 1120 0274-1-Rev0 dated 7<sup>th</sup> June 2022.