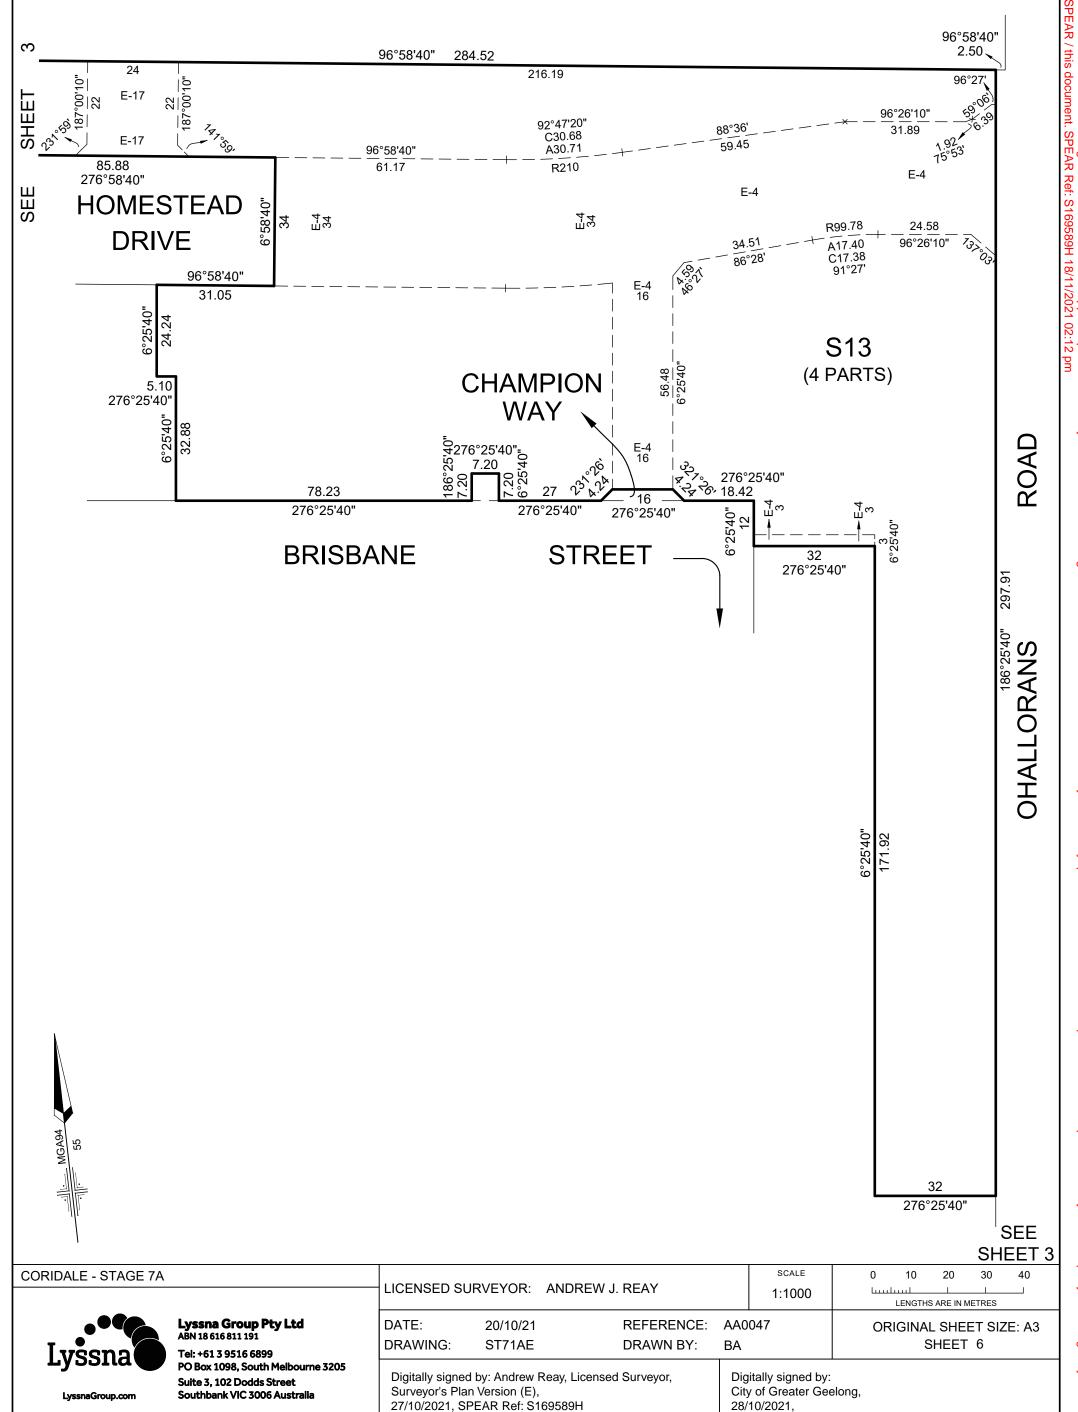

### PLAN OF SUBDIVISION PS 821033G /S71 Council Name: City of Greater Geelong LOCATION OF LAND Council Reference Number: 15060 PARISH: **MORANGHURK** Planning Permit Reference: PP-496-2018/B SPEAR Reference Number: S169589H TOWNSHIP: Certification **SECTION:** This plan is certified under section 11 (7) of the Subdivision Act 1988 **CROWN ALLOTMENT:** Date of original certification under section 6: 17/09/2021 163 (PART), 164 (PART) & 165 (PART) **CROWN PORTION:** Public Open Space TITLE REFERENCE: VOL **FOL** A requirement for public open space under section 18 of the Subdivision Act 1988 has been made and the requirement is to be satisfied in stage: 23 Digitally signed by: Rory O'Loghlen for City of Greater Geelong on 28/10/2021 LAST PLAN REFERENCE: LOT S12 ON PS821033G **POSTAL ADDRESS:** 205 - 245 OHALLORANS ROAD (at time of subdivision) **LARA 3212** MGA CO-ORDINATES: 269 300 ZONE:55 (of approx centre of land N: 5 789 250 in plan) **NOTATIONS** VESTING OF ROADS AND/OR RESERVES **IDENTIFIER** COUNCIL/BODY/PERSON LOTS 1 TO 700, S1 TO S12 (ALL INCLUSIVE) HAVE BEEN OMITTED FROM ROAD R71 CITY OF GREATER GEELONG THIS STAGE **RESERVE No.9** CITY OF GREATER GEELONG EASEMENTS E-5 TO E-9, E-11 TO E16, E-18 TO E-30 AND E-35 (ALL INCLUSIVE HAVE BEEN OMITTED FROM THIS STAGE RESTRICTIONS "A" AND "B" DO NOT FORM PART OF THIS STAGED PLAN LOTS ON THIS PLAN MAY BE AFFECTED BY ONE OR MORE OWNERS CORPORATIONS - SEE OWNERS CORPORATION SEARCH REPORT FOR **NOTATIONS DETAILS DEPTH LIMITATION: DOES NOT APPLY** SURVEY: This plan is based on survey. STAGING: This is a staged subdivision. ADDITIONAL PURPOSE OF THIS PLAN: TO REMOVE THAT PART OF EASEMENT E-10 ON PS821033G (PREVIOUS STAGE) NOW CONTAINED IN LOTS 740 AND 741 ON THIS **GROUNDS FOR REMOVAL:** VIDE PERMIT No. PP-496-2018 **EASEMENT INFORMATION** LEGEND: Easement Width Land Benefited/In Favour Of Purpose Origin Reference (Metres) SEE SHEET 2 **CORIDALE - STAGE 7A** LICENSED SURVEYOR: ANDREW J. REAY 42 LOTS AND BALANCE LOT S13 DATE: 20/10/21 REFERENCE: AA0047 ORIGINAL SHEET SIZE: A3 **Lyssna Group Pty Ltd** DRAWING: ST71AE DRAWN BY: SHEET 1 OF 8 BA ABN 18 616 811 191 Tel: +61 3 9516 6899 PO Box 1098, South Melbourne 3205 Digitally signed by: Andrew Reay, Licensed Surveyor,

# PLAN OF SUBDIVISION

PS 821033G /S71

SPEAR Ref: S169589H