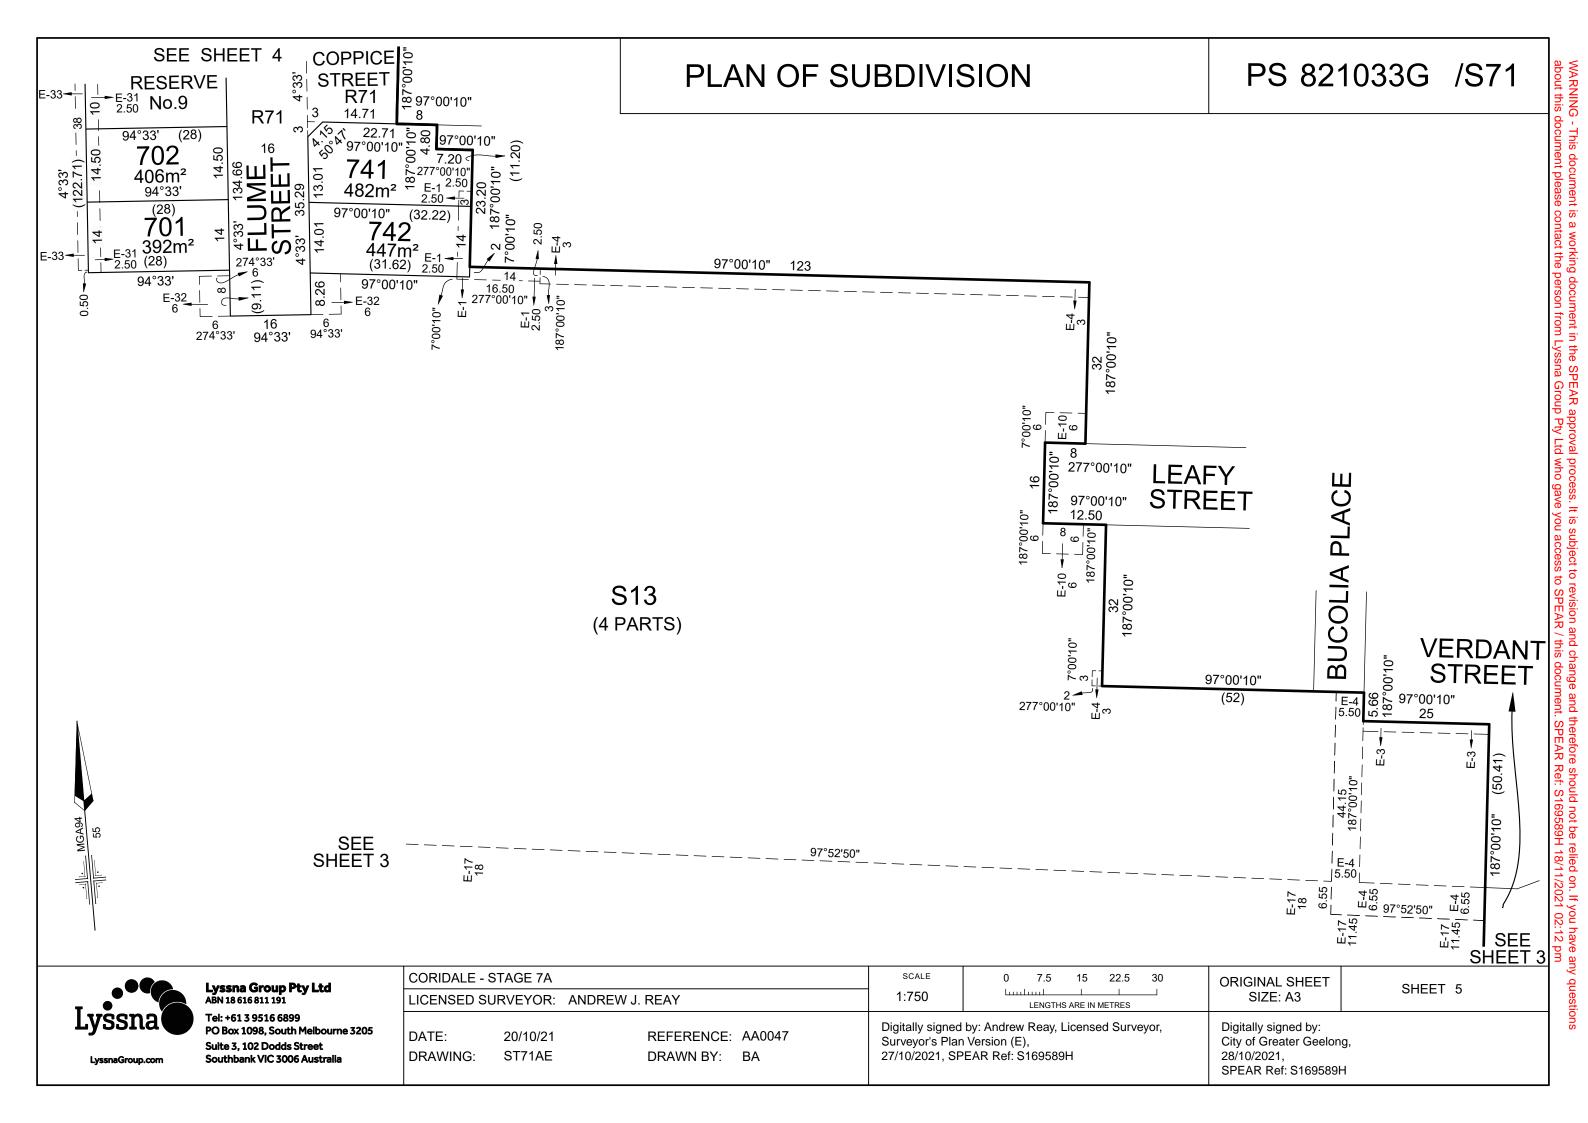

### PLAN OF SUBDIVISION PS 821033G /S71 Council Name: City of Greater Geelong LOCATION OF LAND Council Reference Number: 15060 PARISH: **MORANGHURK** Planning Permit Reference: PP-496-2018/B SPEAR Reference Number: S169589H TOWNSHIP: Certification **SECTION:** This plan is certified under section 11 (7) of the Subdivision Act 1988 **CROWN ALLOTMENT:** Date of original certification under section 6: 17/09/2021 163 (PART), 164 (PART) & 165 (PART) **CROWN PORTION:** Public Open Space TITLE REFERENCE: VOL **FOL** A requirement for public open space under section 18 of the Subdivision Act 1988 has been made and the requirement is to be satisfied in stage: 23 Digitally signed by: Rory O'Loghlen for City of Greater Geelong on 28/10/2021 LAST PLAN REFERENCE: LOT S12 ON PS821033G **POSTAL ADDRESS:** 205 - 245 OHALLORANS ROAD (at time of subdivision) **LARA 3212** MGA CO-ORDINATES: 269 300 ZONE:55 (of approx centre of land N: 5 789 250 in plan) **NOTATIONS** VESTING OF ROADS AND/OR RESERVES **IDENTIFIER** COUNCIL/BODY/PERSON LOTS 1 TO 700, S1 TO S12 (ALL INCLUSIVE) HAVE BEEN OMITTED FROM ROAD R71 CITY OF GREATER GEELONG THIS STAGE **RESERVE No.9** CITY OF GREATER GEELONG EASEMENTS E-5 TO E-9, E-11 TO E16, E-18 TO E-30 AND E-35 (ALL INCLUSIVE HAVE BEEN OMITTED FROM THIS STAGE RESTRICTIONS "A" AND "B" DO NOT FORM PART OF THIS STAGED PLAN LOTS ON THIS PLAN MAY BE AFFECTED BY ONE OR MORE OWNERS CORPORATIONS - SEE OWNERS CORPORATION SEARCH REPORT FOR **NOTATIONS DETAILS DEPTH LIMITATION: DOES NOT APPLY** SURVEY: This plan is based on survey. STAGING: This is a staged subdivision. ADDITIONAL PURPOSE OF THIS PLAN: TO REMOVE THAT PART OF EASEMENT E-10 ON PS821033G (PREVIOUS STAGE) NOW CONTAINED IN LOTS 740 AND 741 ON THIS **GROUNDS FOR REMOVAL:** VIDE PERMIT No. PP-496-2018 **EASEMENT INFORMATION** LEGEND: Easement Width Land Benefited/In Favour Of Purpose Origin Reference (Metres) SEE SHEET 2 **CORIDALE - STAGE 7A** LICENSED SURVEYOR: ANDREW J. REAY 42 LOTS AND BALANCE LOT S13 DATE: 20/10/21 REFERENCE: AA0047 ORIGINAL SHEET SIZE: A3 **Lyssna Group Pty Ltd** DRAWING: ST71AE DRAWN BY: SHEET 1 OF 8 BA ABN 18 616 811 191 Tel: +61 3 9516 6899 PO Box 1098, South Melbourne 3205 Digitally signed by: Andrew Reay, Licensed Surveyor,

# PLAN OF SUBDIVISION

PS 821033G /S71

SPEAR Ref: S169589H