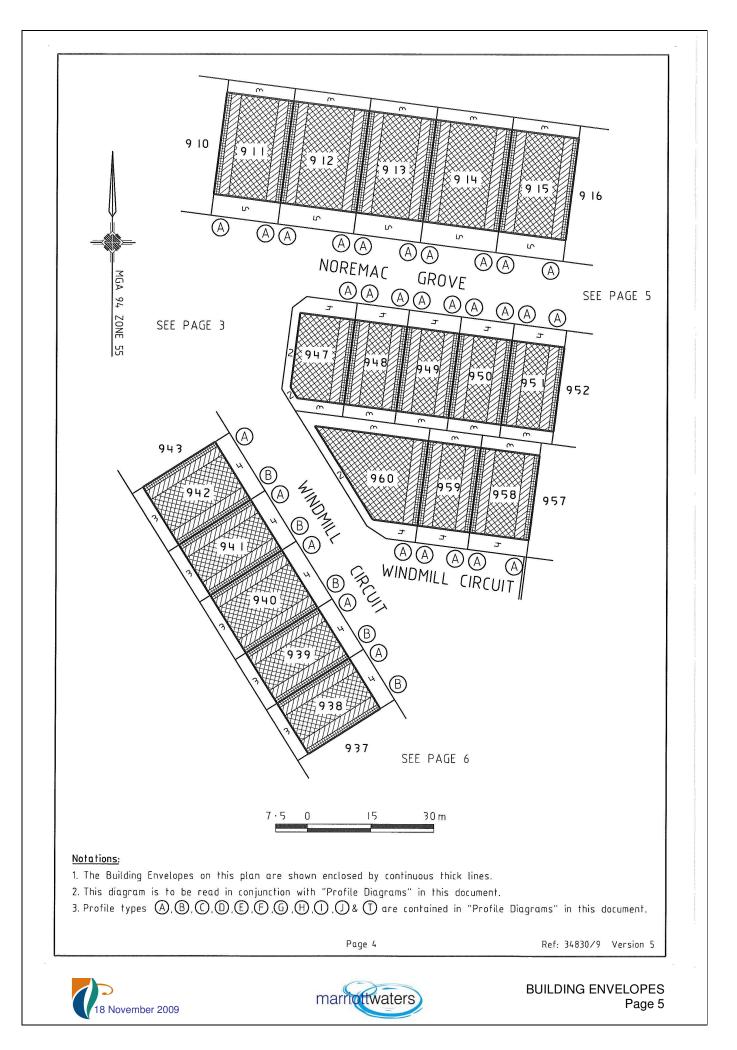

## Legend

Refer "Diagrams and Plans" in this document for further definitions.

Single Storey Building Envelope (wall height not exceeding 3.6m)

Building to Boundary Zone

Overlooking Zone - Habitable room windows or raised open spaces are a source of overlooking.

Non Overlooking Zone – Habitable room windows or raised open spaces are not a source of overlooking.

The registered proprietor or proprietors of the lot are required to build in accordance with the approved building envelopes shown hereon and in the "Profile Diagrams" in this document.