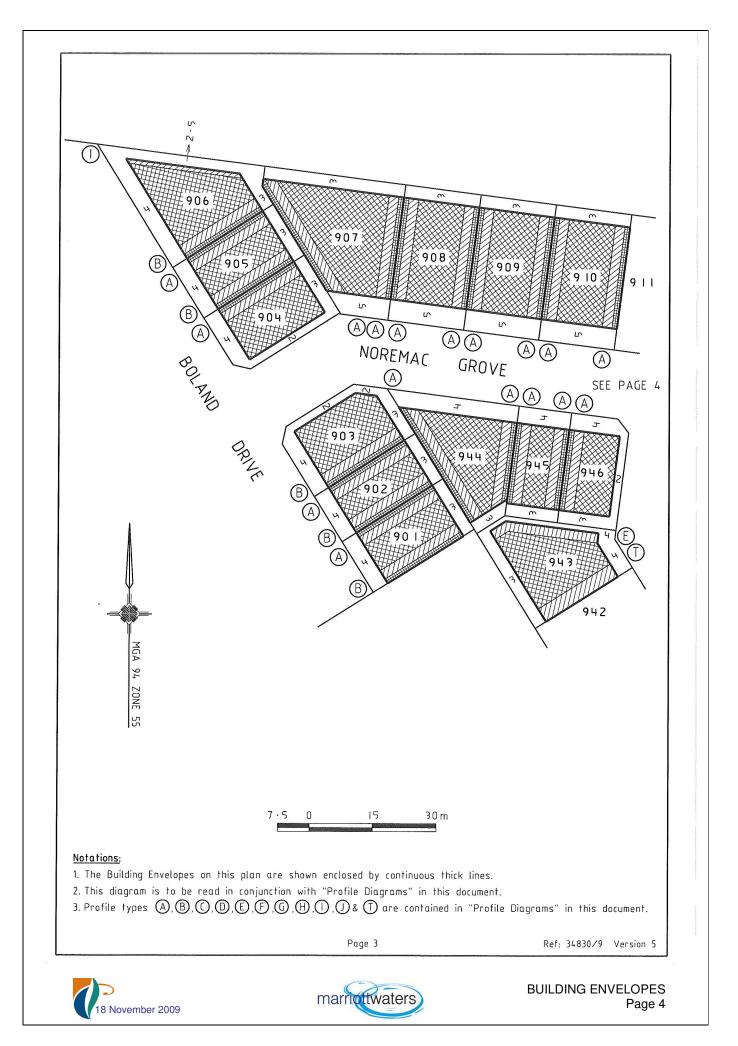

## Legend

Refer "Diagrams and Plans" in this document for further definitions.

Single Storey Building Envelope (wall height not exceeding 3.6m)

Building to Boundary Zone

Overlooking Zone - Habitable room windows or raised open spaces are a source of overlooking.

Non Overlooking Zone – Habitable room windows or raised open spaces are not a source of overlooking.

The registered proprietor or proprietors of the lot are required to build in accordance with the approved building envelopes shown hereon and in the "Profile Diagrams" in this document.