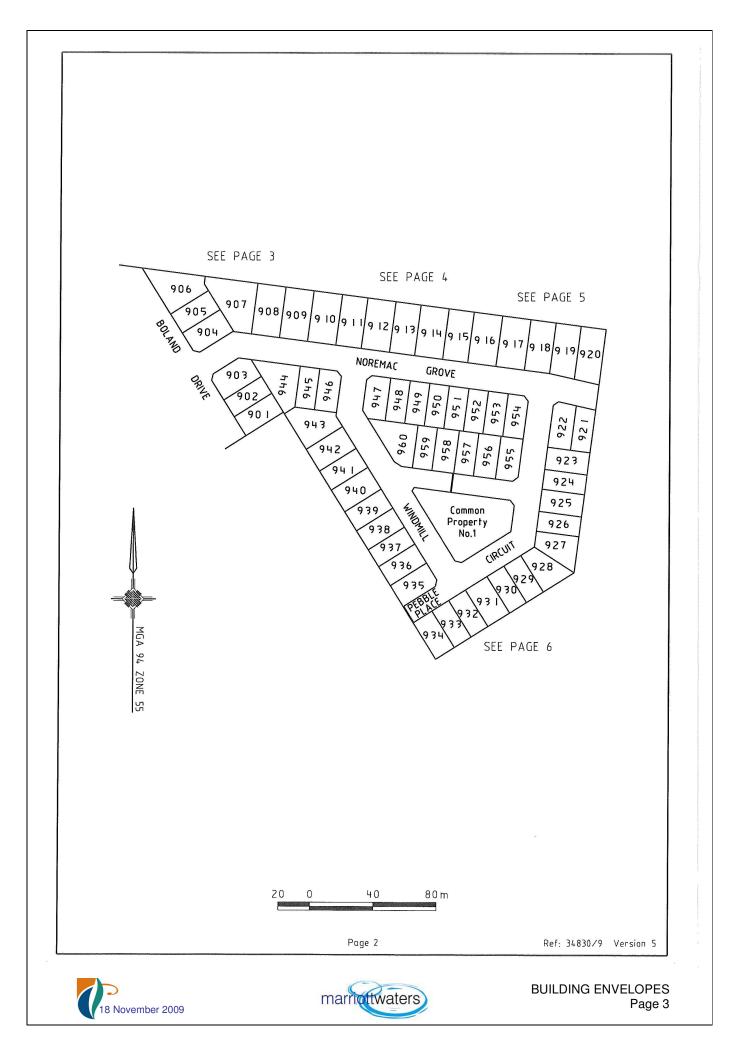

## Legend

Refer "Diagrams and Plans" in this document for further definitions.

Single Storey Building Envelope (wall height not exceeding 3.6m)

Building to Boundary Zone

Overlooking Zone - Habitable room windows or raised open spaces are a source of overlooking.

Non Overlooking Zone – Habitable room windows or raised open spaces are not a source of overlooking.

The registered proprietor or proprietors of the lot are required to build in accordance with the approved building envelopes shown hereon and in the "Profile Diagrams" in this document.