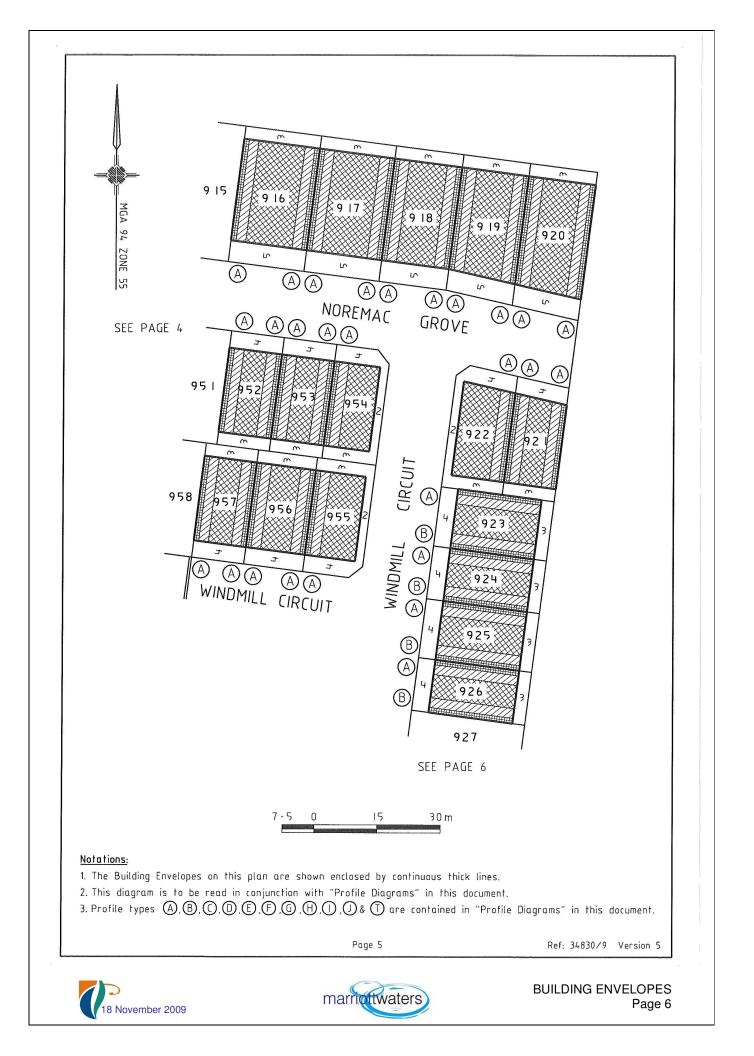

## Legend

Refer "Diagrams and Plans" in this document for further definitions.

Single Storey Building Envelope (wall height not exceeding 3.6m)

Building to Boundary Zone

Overlooking Zone - Habitable room windows or raised open spaces are a source of overlooking.

Non Overlooking Zone – Habitable room windows or raised open spaces are not a source of overlooking.

The registered proprietor or proprietors of the lot are required to build in accordance with the approved building envelopes shown hereon and in the "Profile Diagrams" in this document.