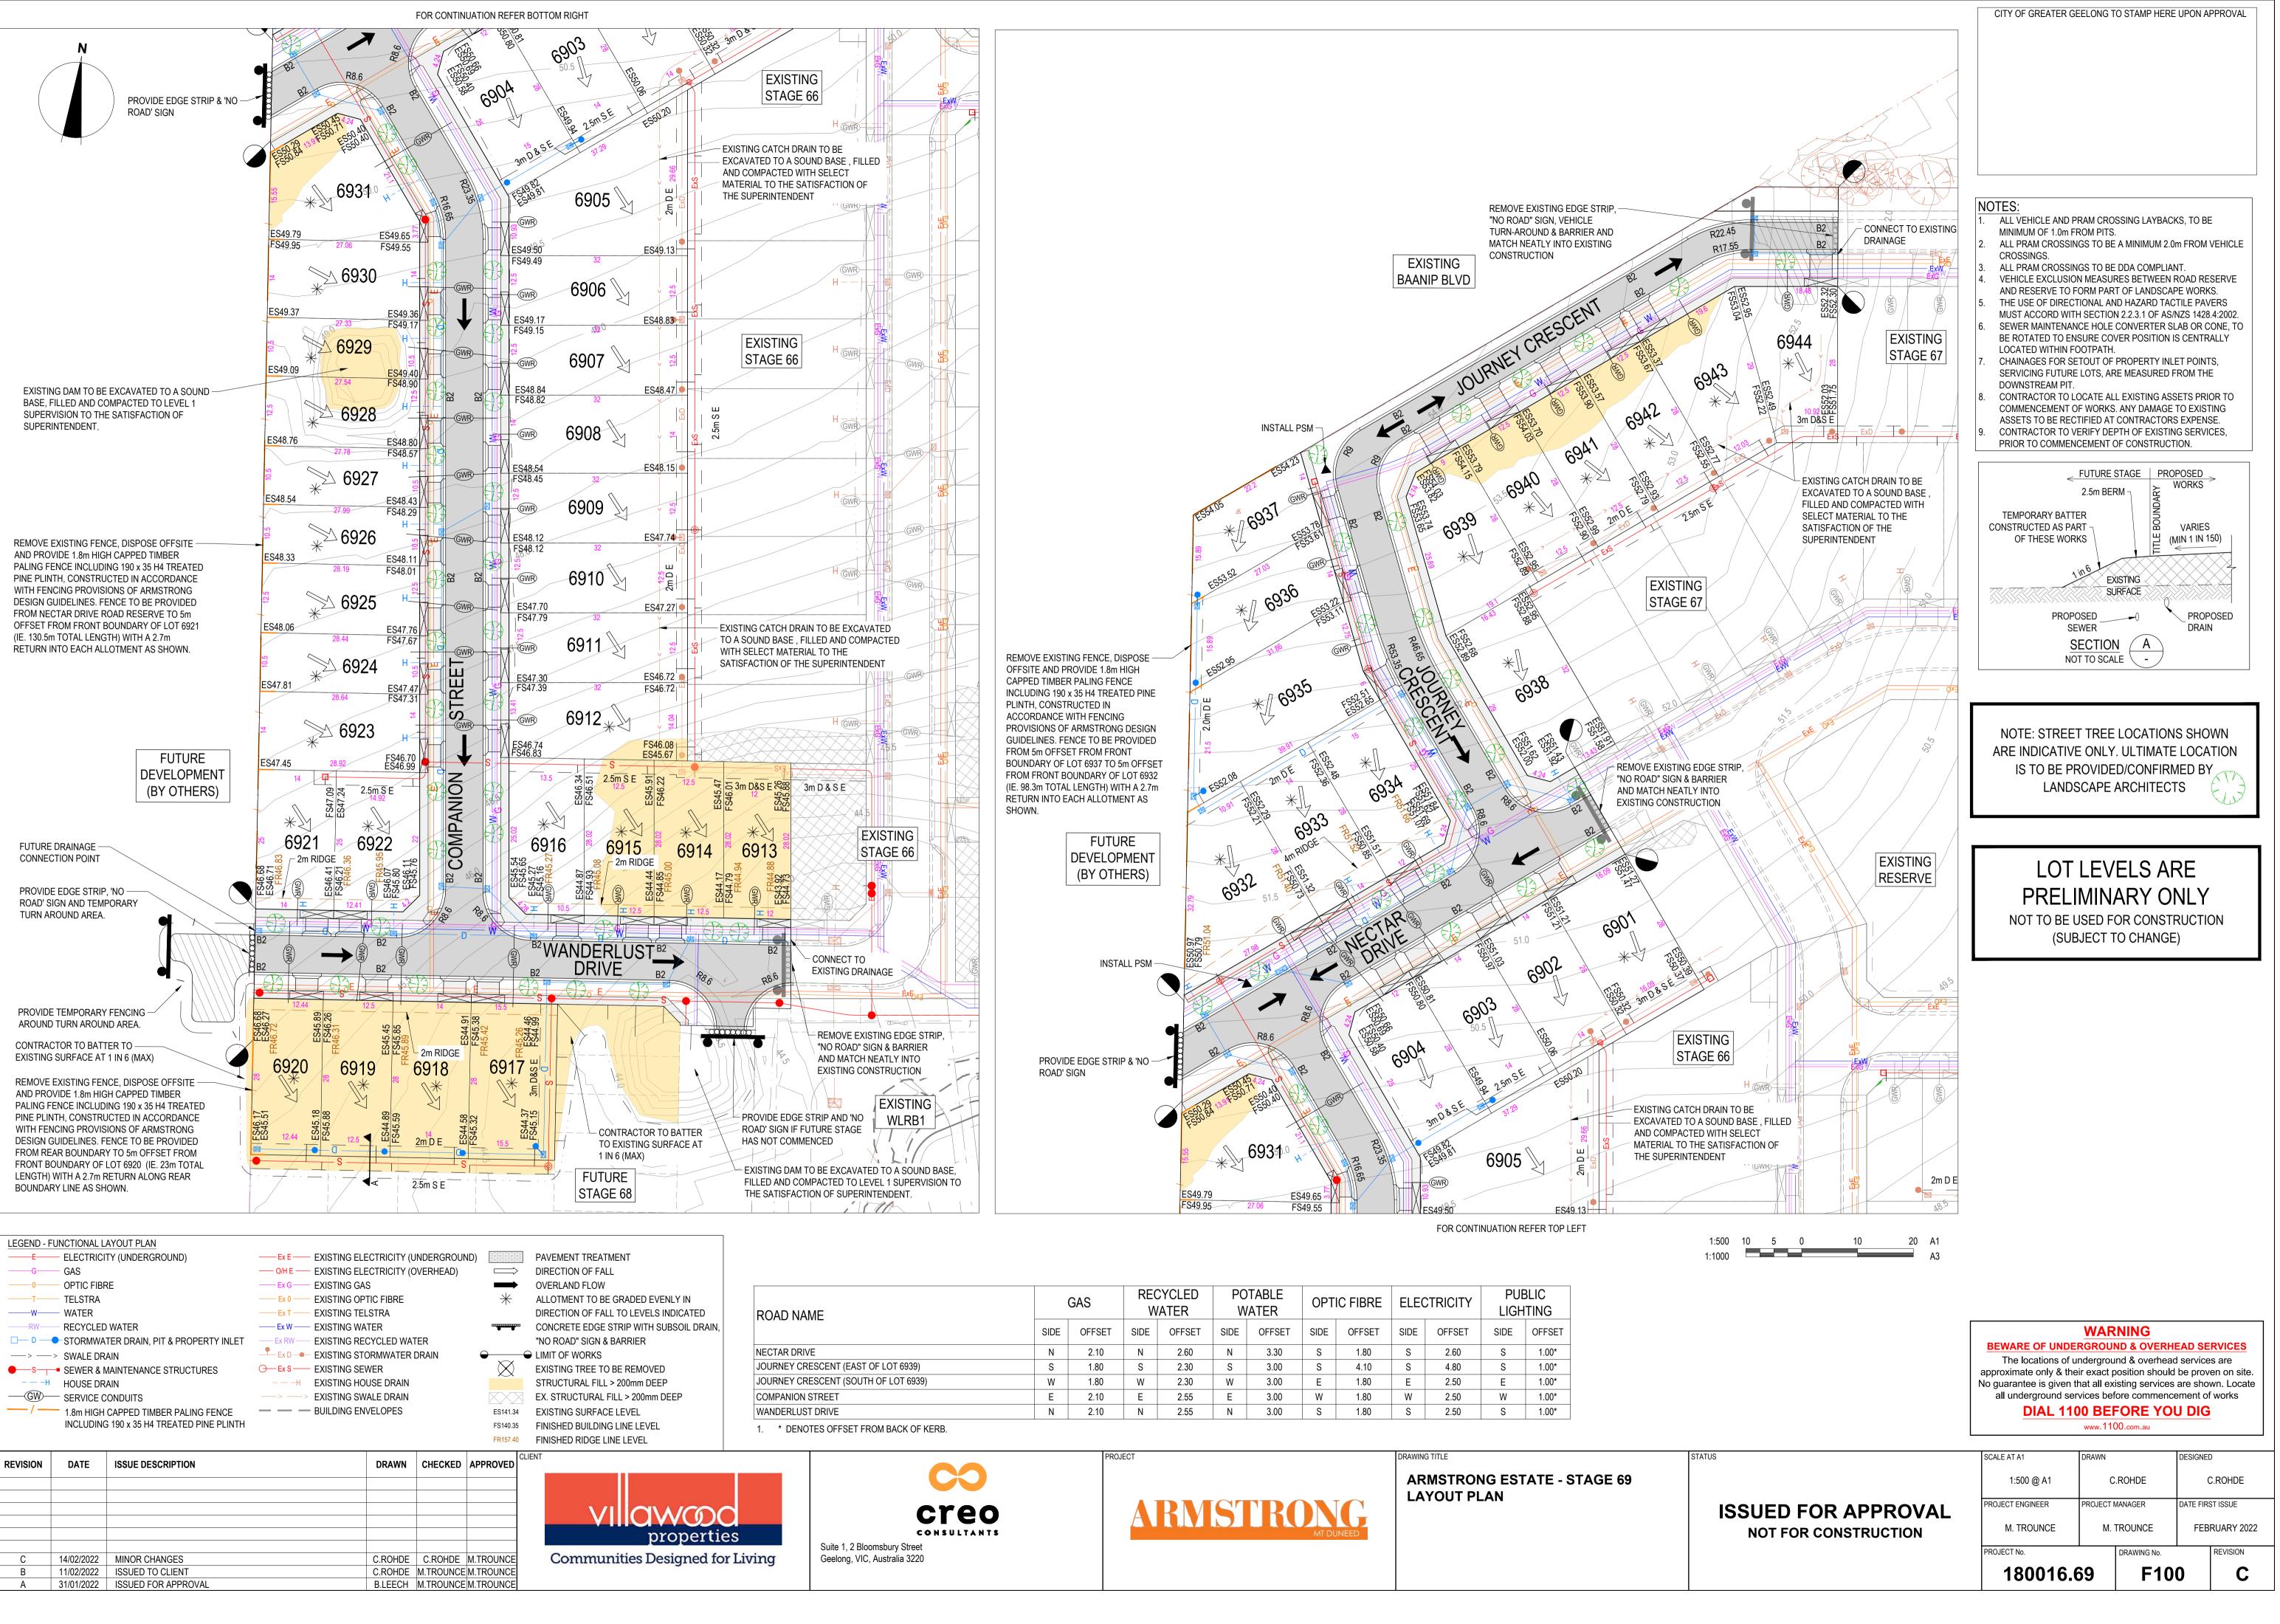

|                     | GAS  |        | RECYCLED<br>WATER |        | POTABLE<br>WATER |        | OPTIC FIBRE |        | ELECTRICITY |        | PUBLIC<br>LIGHTING |        |
|---------------------|------|--------|-------------------|--------|------------------|--------|-------------|--------|-------------|--------|--------------------|--------|
|                     | SIDE | OFFSET | SIDE              | OFFSET | SIDE             | OFFSET | SIDE        | OFFSET | SIDE        | OFFSET | SIDE               | OFFSET |
|                     | N    | 2.10   | N                 | 2.60   | N                | 3.30   | S           | 1.80   | S           | 2.60   | S                  | 1.00*  |
| (EAST OF LOT 6939)  | S    | 1.80   | S                 | 2.30   | S                | 3.00   | S           | 4.10   | S           | 4.80   | S                  | 1.00*  |
| (SOUTH OF LOT 6939) | W    | 1.80   | W                 | 2.30   | W                | 3.00   | E           | 1.80   | E           | 2.50   | E                  | 1.00*  |
|                     | E    | 2.10   | E                 | 2.55   | E                | 3.00   | W           | 1.80   | W           | 2.50   | W                  | 1.00*  |
|                     | N    | 2.10   | N                 | 2.55   | N                | 3.00   | S           | 1.80   | S           | 2.50   | S                  | 1.00*  |