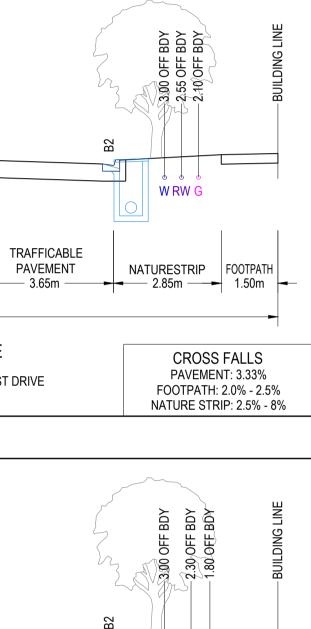

PROJECT

DRAWING TITLE

**ARMSTRONG ESTATE - STAGE 69** TYPICAL CROSS SECTIONS

CO creo CONSULTANTS ite 1, 2 Bloomsbury Street elong, VIC, Australia 3220

IS

STATUS

CITY OF GREATER GEELONG TO STAMP HERE UPON APPROVAL

www.**1100**.com.au

T

W RW G

NATURESTRIP FOOTPATH

CROSS FALLS

PAVEMENT: 3.33% FOOTPATH: 2.0% - 2.5%

NATURE STRIP: 2.5% - 8%

|                      | 180016.6         | 59 F20          |             | 0                | С        |
|----------------------|------------------|-----------------|-------------|------------------|----------|
|                      | PROJECT No.      |                 | DRAWING No. |                  | REVISION |
| NOT FOR CONSTRUCTION | M. TROUNCE       | M. TROUNCE      |             | FEBRUARY 2022    |          |
| SSUED FOR APPROVAL   | PROJECT ENGINEER | PROJECT MANAGER |             | DATE FIRST ISSUE |          |
|                      | N.T.S.           | с               | ROHDE       | (                | C.ROHDE  |
|                      | SCALE AT A1      | DRAWN           |             | DESIGNE          | D        |