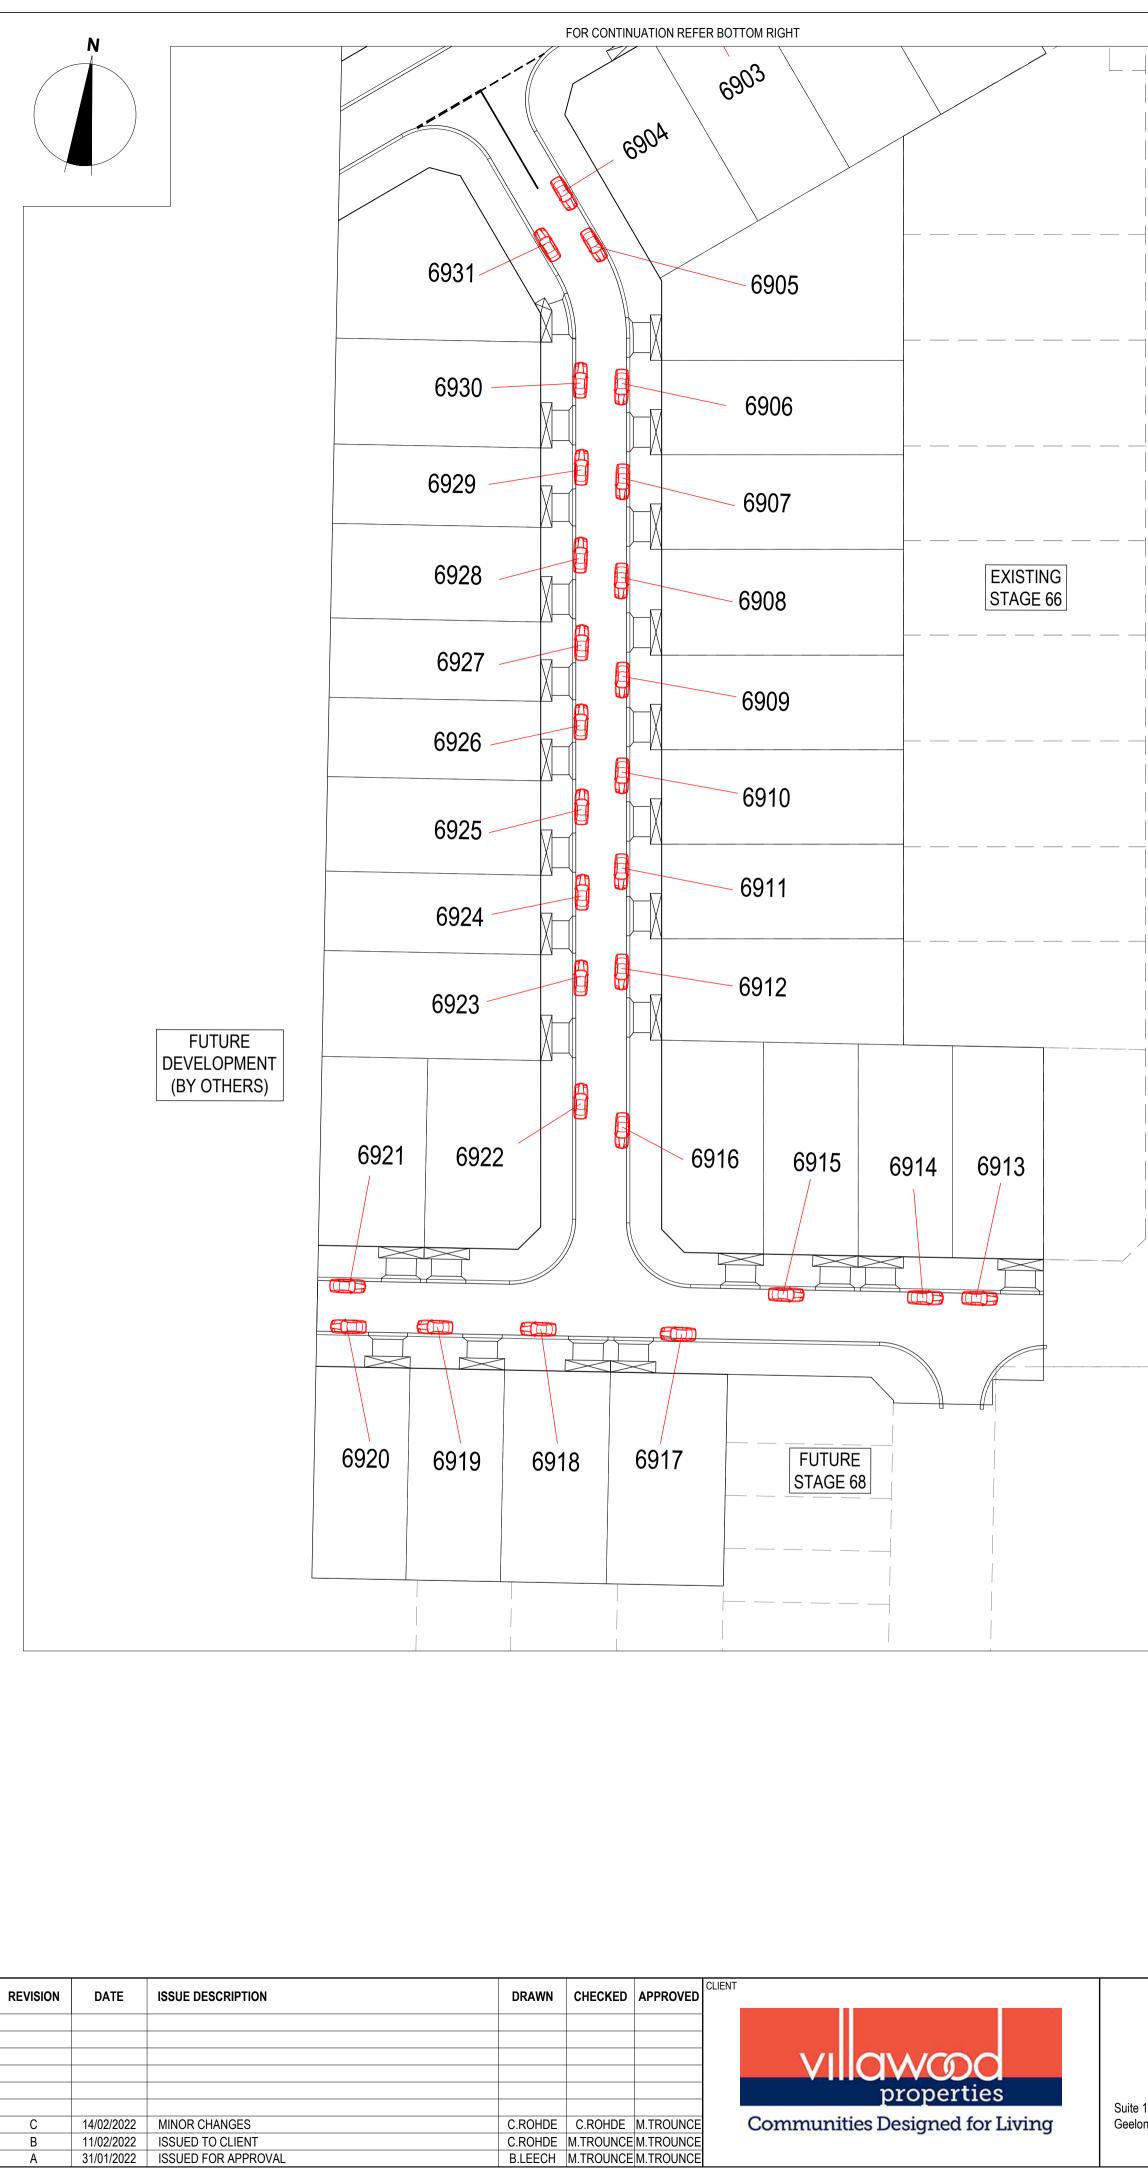

11/02/2022ISSUED TO CLIENT31/01/2022ISSUED FOR APPROVAL

Α

PROJECT

DRAWING TITLE

ARMSTRONG ESTATE - STAGE 69 FUNCTIONAL PARKING PLAN

STATUS

CITY OF GREATER GEELONG TO STAMP HERE UPON APPROVAL

| REVISION | DATE       | ISSUE DESCRIPTION   | DRAWN   | CHECKED   | APPROVED  |                                 |
|----------|------------|---------------------|---------|-----------|-----------|---------------------------------|
|          |            |                     |         |           |           |                                 |
|          |            |                     |         |           |           |                                 |
|          |            |                     |         |           |           | VIIIAWCOA                       |
|          |            |                     |         |           |           | properties                      |
|          |            |                     |         |           |           | properties                      |
| С        | 14/02/2022 | MINOR CHANGES       | C.ROHDE | C.ROHDE   | M.TROUNCE | Communities Designed for Living |
| В        | 11/02/2022 | ISSUED TO CLIENT    | C.ROHDE | M.TROUNCE | M.TROUNCE | E                               |
| A        | 31/01/2022 | ISSUED FOR APPROVAL | B.LEECH | M.TROUNCE | M.TROUNCE | Ε                               |
|          |            |                     |         |           |           |                                 |