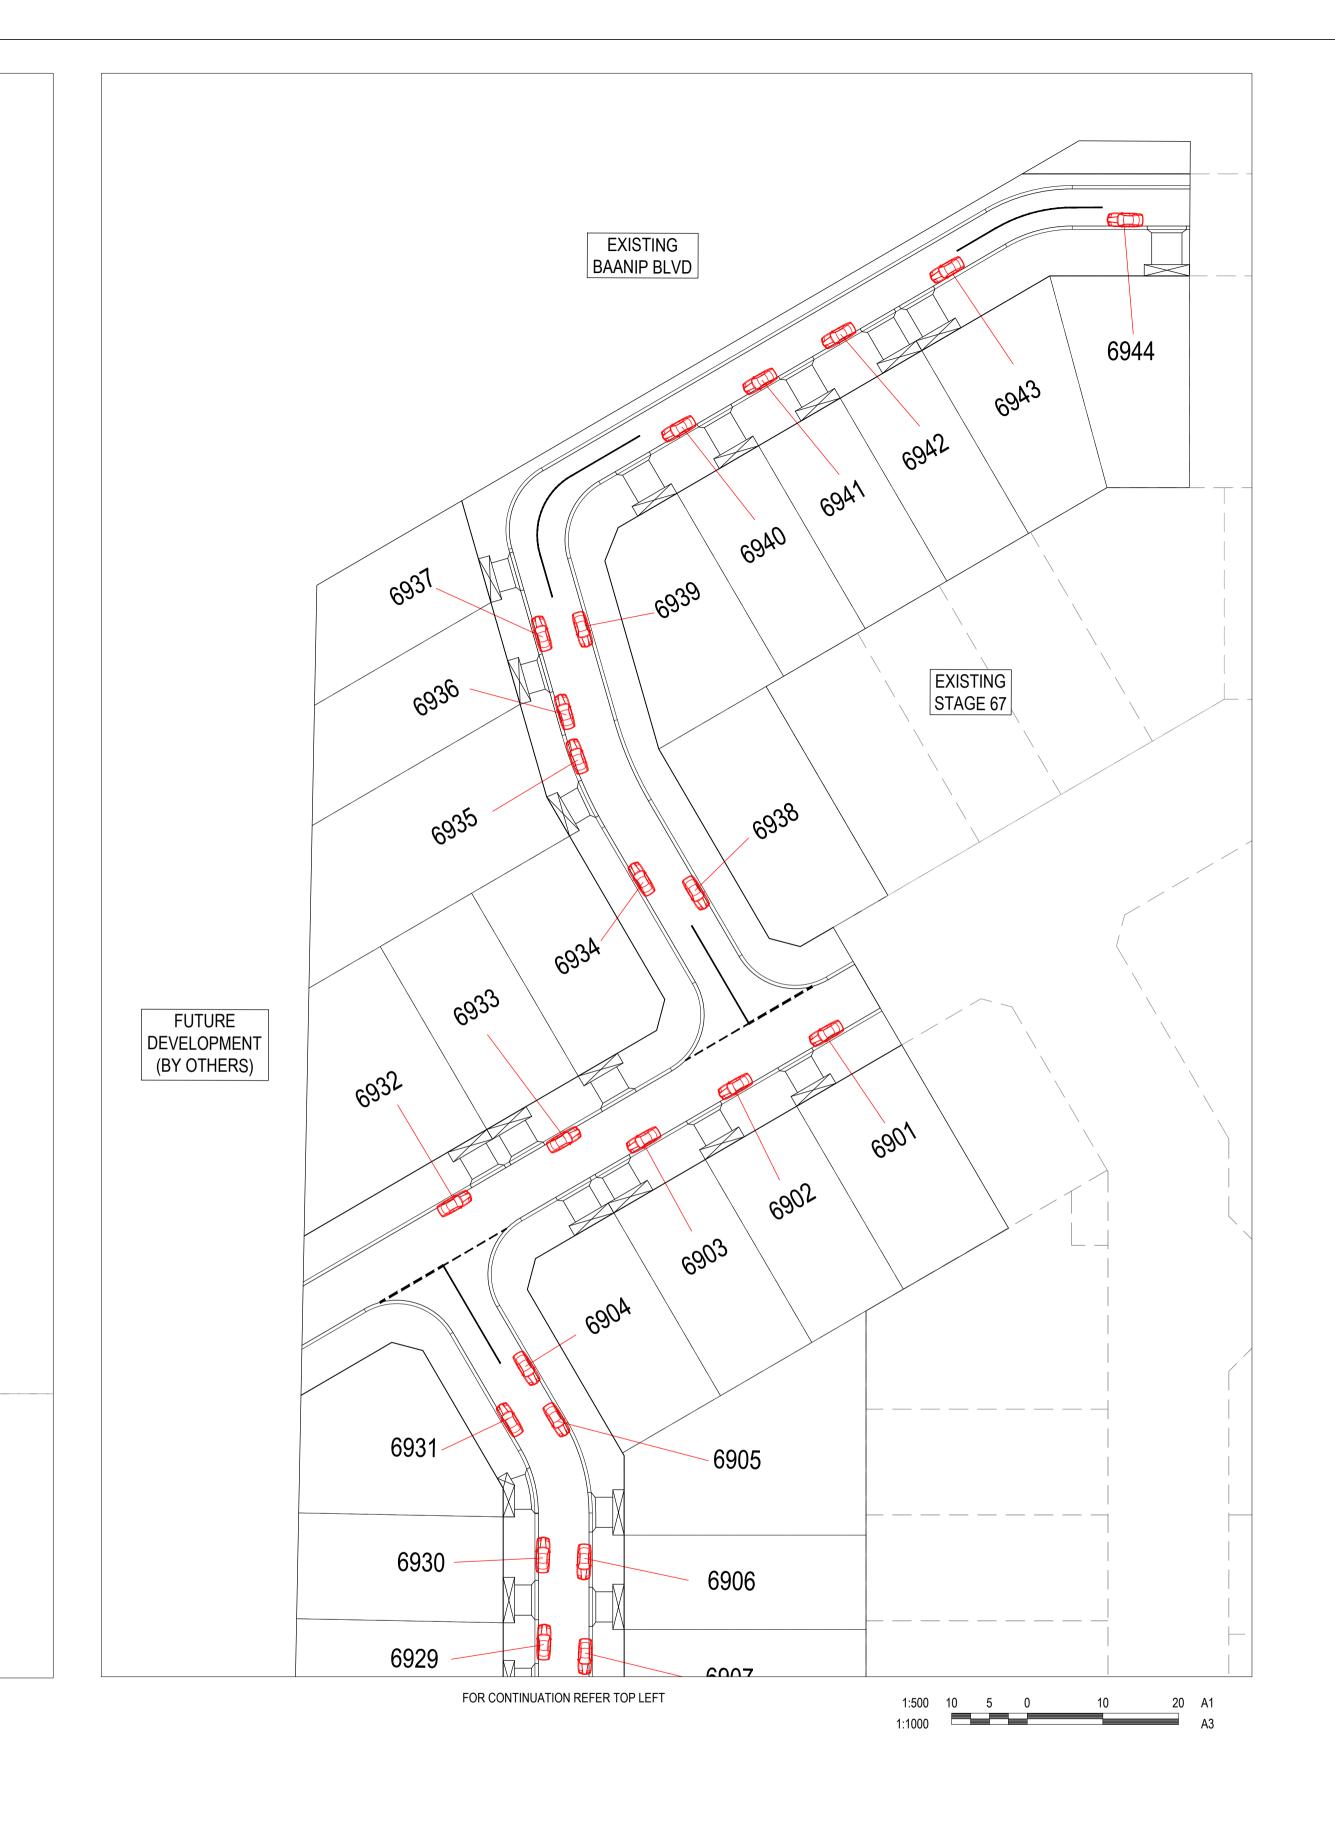

11/02/2022ISSUED TO CLIENT31/01/2022ISSUED FOR APPROVAL

Α

PROJECT

DRAWING TITLE

ARMSTRONG ESTATE - STAGE 69 FUNCTIONAL PARKING PLAN

STATUS

CITY OF GREATER GEELONG TO STAMP HERE UPON APPROVAL

| REVISION | DATE       | ISSUE DESCRIPTION   | DRAWN   | CHECKED   | APPROVED  |                                 |
|----------|------------|---------------------|---------|-----------|-----------|---------------------------------|
|          |            |                     |         |           |           |                                 |
|          |            |                     |         |           |           |                                 |
|          |            |                     |         |           |           | VIIIAWCOA                       |
|          |            |                     |         |           |           | properties                      |
|          |            |                     |         |           |           | properties                      |
| С        | 14/02/2022 | MINOR CHANGES       | C.ROHDE | C.ROHDE   | M.TROUNCE | Communities Designed for Living |
| В        | 11/02/2022 | ISSUED TO CLIENT    | C.ROHDE | M.TROUNCE | M.TROUNCE | E                               |
| A        | 31/01/2022 | ISSUED FOR APPROVAL | B.LEECH | M.TROUNCE | M.TROUNCE | Ε                               |
|          |            |                     |         |           |           |                                 |