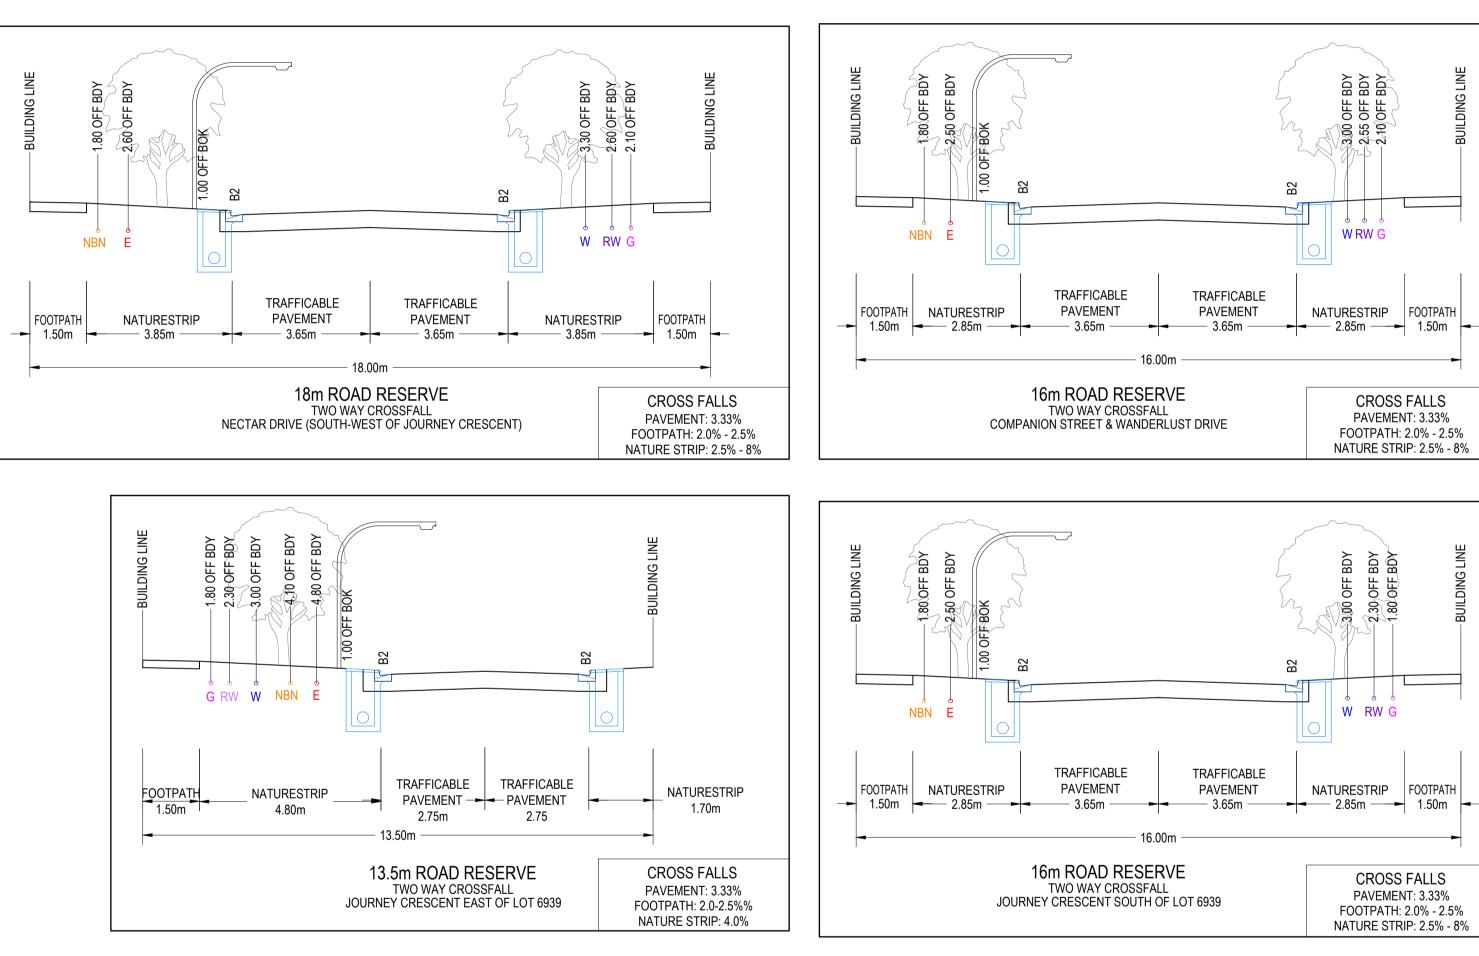

PROJECT

DRAWING TITLE

**ARMSTRONG ESTATE - STAGE 69** TYPICAL CROSS SECTIONS

CO creo CONSULTANTS ite 1, 2 Bloomsbury Street elong, VIC, Australia 3220

IS

STATUS

CITY OF GREATER GEELONG TO STAMP HERE UPON APPROVAL