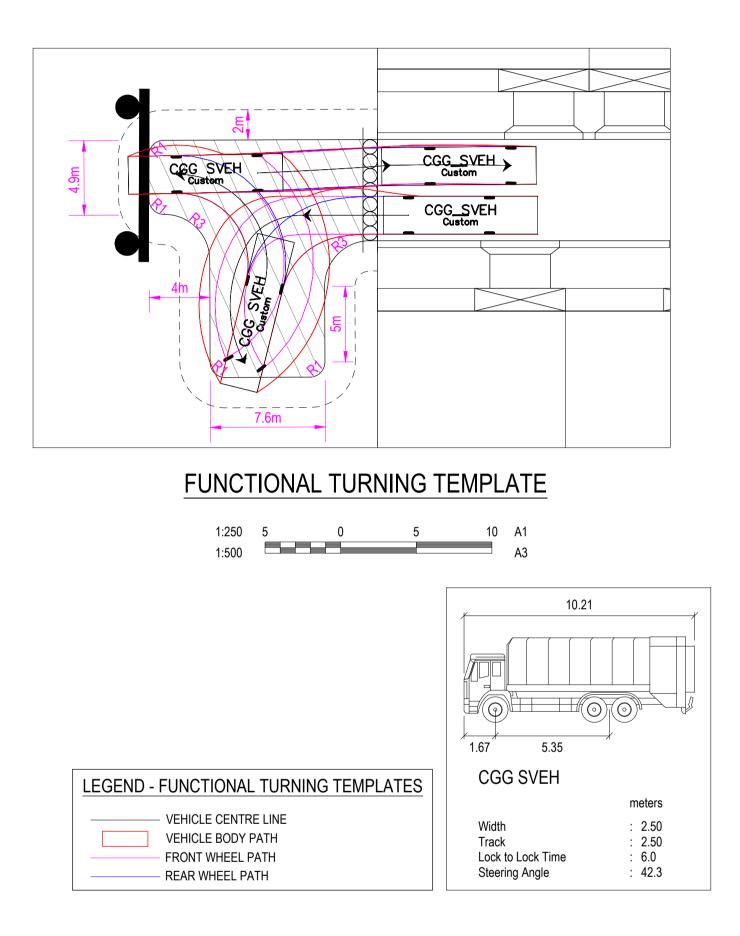

11/02/2022ISSUED TO CLIENT31/01/2022ISSUED FOR APPROVAL

Α

PROJECT

DRAWING TITLE

ARMSTRONG ESTATE - STAGE 69 FUNCTIONAL PARKING PLAN

STATUS

CITY OF GREATER GEELONG TO STAMP HERE UPON APPROVAL

| REVISION | DATE       | ISSUE DESCRIPTION   | DRAWN   | CHECKED   | APPROVED  |                                 |
|----------|------------|---------------------|---------|-----------|-----------|---------------------------------|
|          |            |                     |         |           |           |                                 |
|          |            |                     |         |           |           |                                 |
|          |            |                     |         |           |           | VIIIAWCOA                       |
|          |            |                     |         |           |           | properties                      |
|          |            |                     |         |           |           | properties                      |
| С        | 14/02/2022 | MINOR CHANGES       | C.ROHDE | C.ROHDE   | M.TROUNCE | Communities Designed for Living |
| В        | 11/02/2022 | ISSUED TO CLIENT    | C.ROHDE | M.TROUNCE | M.TROUNCE | E                               |
| A        | 31/01/2022 | ISSUED FOR APPROVAL | B.LEECH | M.TROUNCE | M.TROUNCE | Ε                               |
|          |            |                     |         |           |           |                                 |