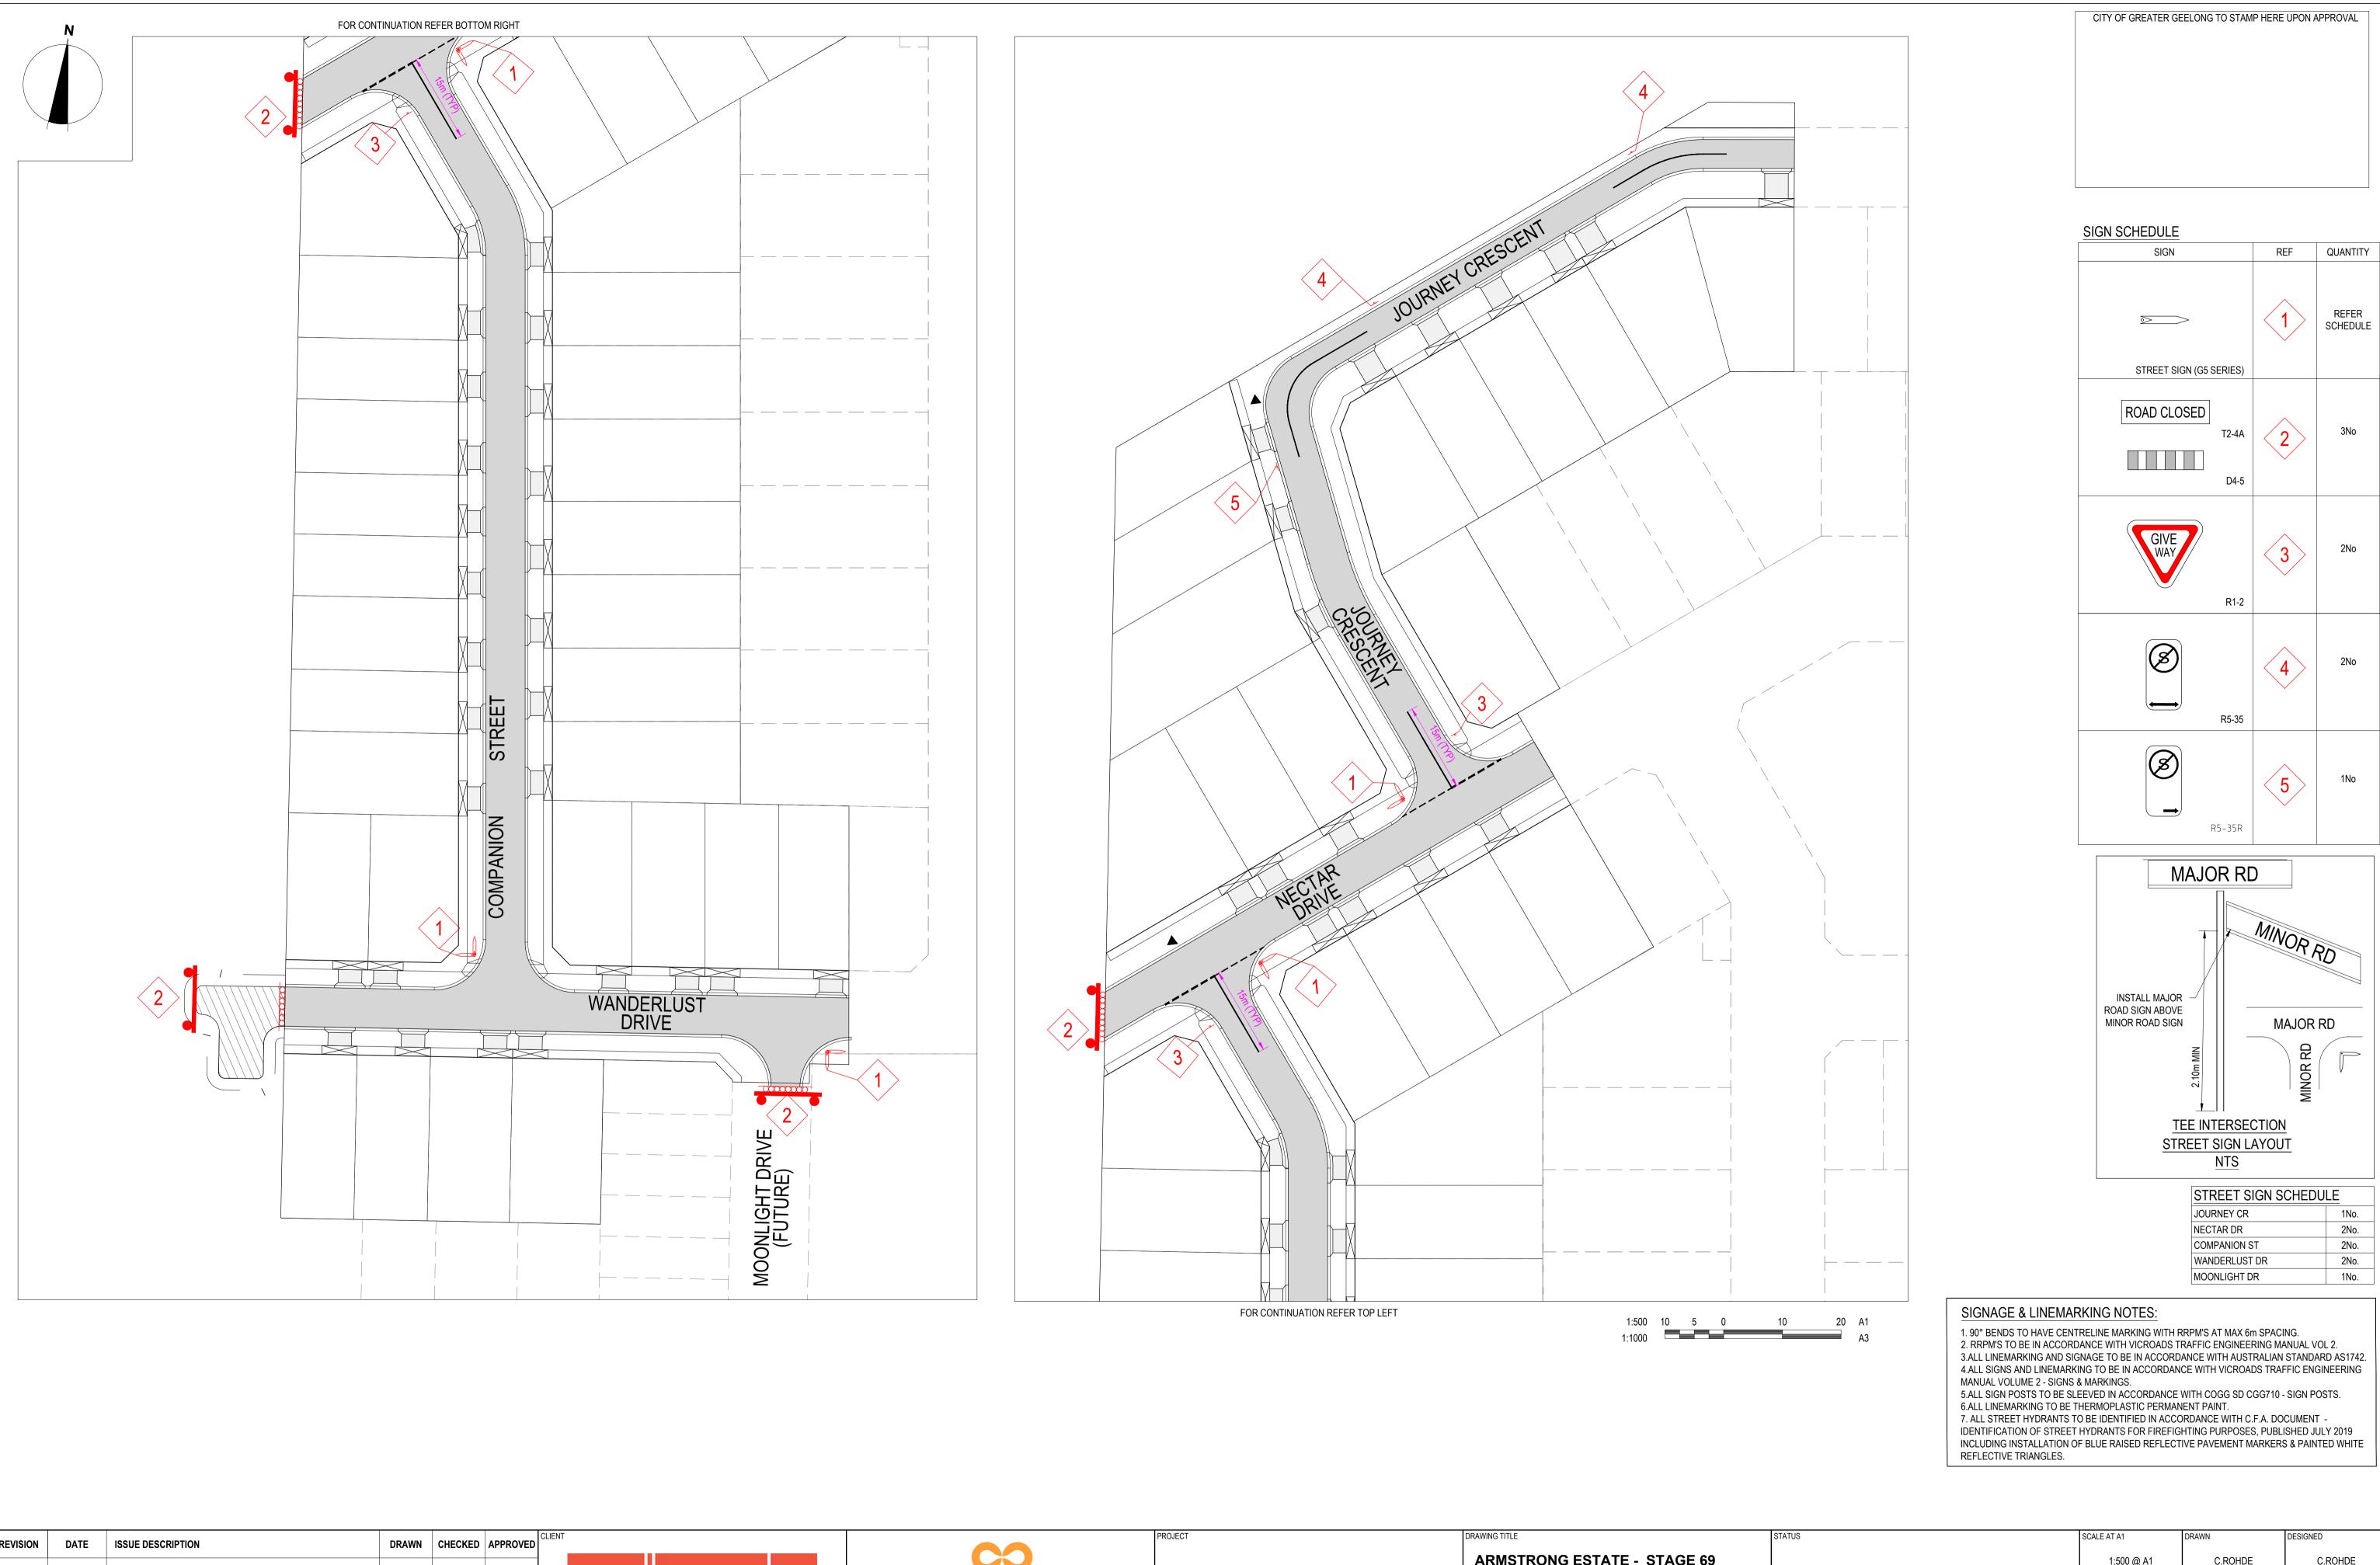

---------------|-------------|------------------|----------|
|                      | PROJECT No.      |                 | DRAWING No. |                  | REVISION |
| NOT FOR CONSTRUCTION | M. TROUNCE       | M. TROUNCE      |             | FEBRUARY 2022    |          |
| SSUED FOR APPROVAL   | PROJECT ENGINEER | PROJECT MANAGER |             | DATE FIRST ISSUE |          |
|                      | N.T.S.           | с               | ROHDE       | (                | C.ROHDE  |
|                      | SCALE AT A1      | DRAWN           |             | DESIGNE          | D        |



11/02/2022ISSUED TO CLIENT31/01/2022ISSUED FOR APPROVAL

Α







PROJECT

DRAWING TITLE

ARMSTRONG ESTATE - STAGE 69 FUNCTIONAL PARKING PLAN

STATUS



CITY OF GREATER GEELONG TO STAMP HERE UPON APPROVAL



| REVISION | DATE       | ISSUE DESCRIPTION   | DRAWN   | CHECKED   | APPROVED  |                                 |
|----------|------------|---------------------|---------|-----------|-----------|---------------------------------|
|          |            |                     |         |           |           |                                 |
|          |            |                     |         |           |           |                                 |
|          |            |                     |         |           |           | VIIIAWCOA                       |
|          |            |                     |         |           |           | properties                      |
|          |            |                     |         |           |           | properties