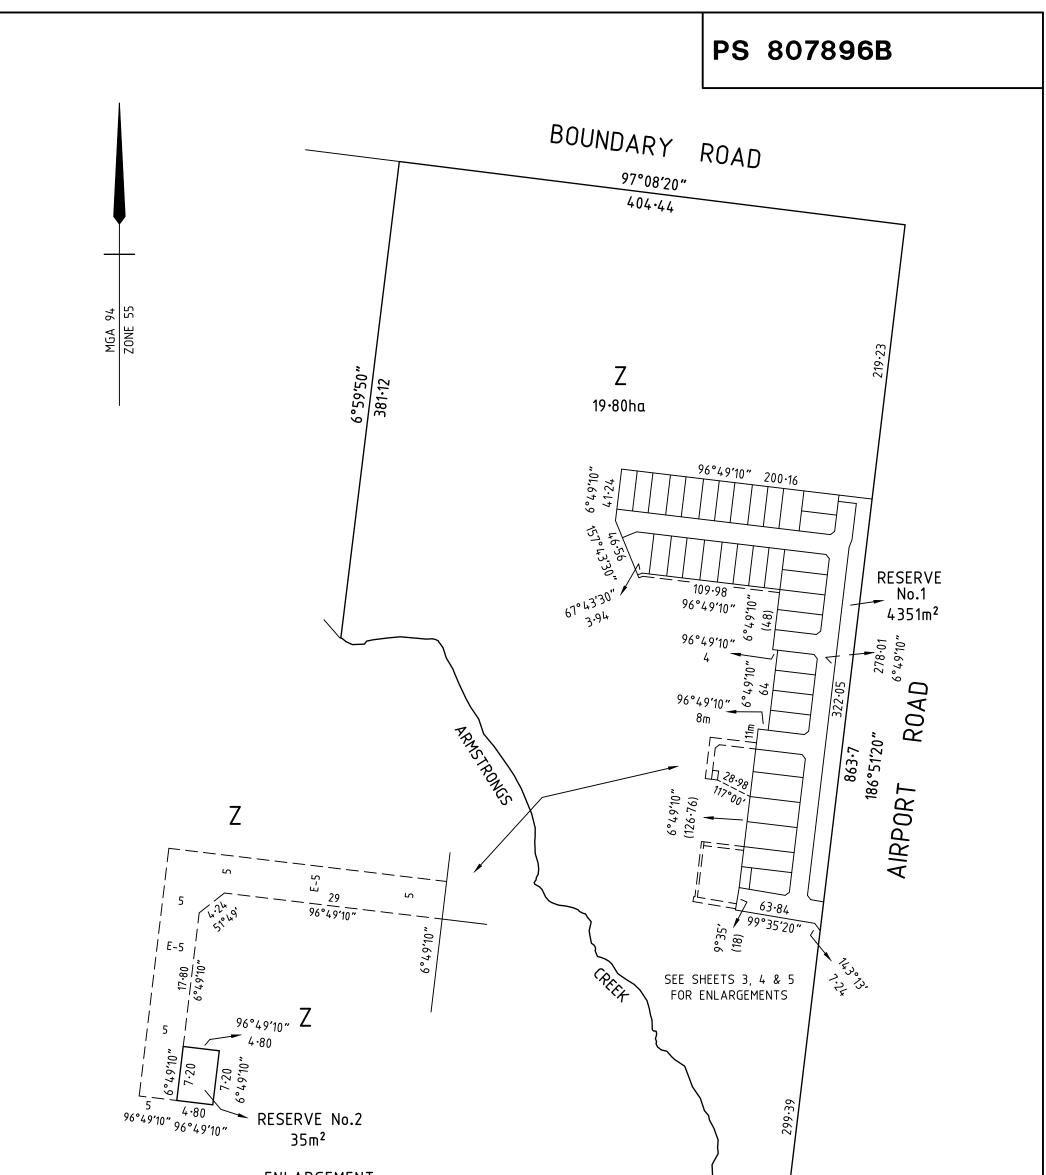

| _/                                                                                                           | OF S                  | UBDIVISI                                              | ON             |                                                            | ED                                                                                                                                                                                | ITION 1                                                                                         | PS 8078                     | 96B                            |  |
|--------------------------------------------------------------------------------------------------------------|-----------------------|-------------------------------------------------------|----------------|------------------------------------------------------------|-----------------------------------------------------------------------------------------------------------------------------------------------------------------------------------|-------------------------------------------------------------------------------------------------|-----------------------------|--------------------------------|--|
| OCATION                                                                                                      | OF LAND               |                                                       |                |                                                            | COUN                                                                                                                                                                              | CIL NAME: CITY C                                                                                | I<br>IF GREATER GEELO       | NG                             |  |
| ARISH:                                                                                                       |                       | DUNEED                                                |                |                                                            |                                                                                                                                                                                   |                                                                                                 |                             |                                |  |
| OWNSHIP:<br>SECTION:                                                                                         |                       | -<br>11                                               |                |                                                            |                                                                                                                                                                                   |                                                                                                 |                             |                                |  |
| ROWN ALL                                                                                                     | OTMENT                | В                                                     |                |                                                            |                                                                                                                                                                                   |                                                                                                 |                             |                                |  |
| ROWN POR                                                                                                     | RTION:                | -                                                     |                |                                                            |                                                                                                                                                                                   |                                                                                                 |                             |                                |  |
| TITLE REFE                                                                                                   | RENCE:                | VOL. FOL.                                             |                |                                                            |                                                                                                                                                                                   |                                                                                                 |                             |                                |  |
| AST PLAN                                                                                                     | I REFERENCE           | PS 822720F LOT                                        | A              |                                                            |                                                                                                                                                                                   |                                                                                                 |                             |                                |  |
| POSTAL AD<br>AT TIME OF SUE                                                                                  |                       | 60 AIRPORT ROA<br>MOUNT DUNEED                        |                |                                                            |                                                                                                                                                                                   |                                                                                                 |                             |                                |  |
| <b>1GA94 CO-</b><br>at approx cen<br>and in plan)                                                            | ORDINATES:<br>NTRE OF | E 265 130<br>N 5 766 385                              |                | DNE 55<br>DA 94                                            |                                                                                                                                                                                   |                                                                                                 |                             |                                |  |
|                                                                                                              |                       | OF ROADS AND C                                        |                |                                                            |                                                                                                                                                                                   |                                                                                                 | NOTATIONS                   |                                |  |
| IDENTIFIE                                                                                                    | ER                    | COUNC                                                 | IL/BODY/PERS   | 50N                                                        | LOTS 1                                                                                                                                                                            | 1-4400 HAVE BEEN (                                                                              | OMITTED FROM THIS PL        | AN.                            |  |
| RESERVE No.1 CITY OF GREATER GEELO<br>RESERVE No.2 POWERCOR AUSTRALIA LIM<br>ROADS R-1 CITY OF GREATER GEELO |                       |                                                       | IMITED         |                                                            |                                                                                                                                                                                   |                                                                                                 |                             |                                |  |
|                                                                                                              |                       |                                                       |                |                                                            |                                                                                                                                                                                   | CREATION OF RESTRICTION No.44:<br>RESTRICTIONS ARE TO BE CREATED UPON REGISTRATION OF THIS PLAN |                             |                                |  |
|                                                                                                              |                       | NOTATIONS                                             |                |                                                            |                                                                                                                                                                                   | SHEET 6.                                                                                        |                             |                                |  |
| DEPTH LIMI                                                                                                   | TATION: DOES          | NOT APPLY                                             |                |                                                            |                                                                                                                                                                                   | R PURPOSE OF P                                                                                  | ΙΔN·                        |                                |  |
| STAGING: THIS IS NOT A STAGED SUBDIVISION.<br>PLANNING PERMIT No.496/2012                                    |                       |                                                       |                | THE EA<br>PURPO                                            | THE EASEMENT FOR PIPELINE AND ANCILLARY PURPOSES AND FOR POWERLINE<br>PURPOSES SHOWN ON PS 822720F SECTION 35 WITHIN ROAD R-1 IS TO BE<br>REMOVED UPON REGISTRATION OF THIS PLAN. |                                                                                                 |                             |                                |  |
|                                                                                                              |                       |                                                       |                |                                                            |                                                                                                                                                                                   | NDS FOR REMOVANT OF THE RELEVAN                                                                 |                             | C.6(1)(k)(iii) SUBDIVISION ACT |  |
| HIS SURVEY                                                                                                   |                       | SED ON SURVEY IN F<br>NNECTED TO PERMAN<br>EA No. N⁄A |                | s) N∕A                                                     |                                                                                                                                                                                   |                                                                                                 |                             |                                |  |
|                                                                                                              |                       |                                                       |                | EASEM                                                      | I<br>Int informa                                                                                                                                                                  | TION                                                                                            |                             |                                |  |
| EGEND:                                                                                                       | A - APPURTI           | ENANT EASEMENT                                        | E – ENCUMBER   | RING EASEMENT                                              |                                                                                                                                                                                   | RING EASEMENT (RO                                                                               | AD)                         |                                |  |
| asement                                                                                                      |                       |                                                       | Width          | 1                                                          |                                                                                                                                                                                   |                                                                                                 |                             |                                |  |
| eference                                                                                                     | F                     | Purpose                                               | (Metres)       | C                                                          | Drigin                                                                                                                                                                            | Land Benefited/In Favour Of                                                                     |                             |                                |  |
| -1 & E-3                                                                                                     | D                     | RAINAGE                                               | SEE PLAN       | THIS                                                       | 5 PLAN                                                                                                                                                                            | CITY OF GREATER GEELONG                                                                         |                             |                                |  |
| E-2, E-3<br>& E-4                                                                                            |                       | OR ANCILLARY<br>JRPOSES                               | SEE PLAN       |                                                            | PLAN -<br>Water Act 1989                                                                                                                                                          | BARWON REGION WATER CORPORATION                                                                 |                             |                                |  |
| -4 & E-5                                                                                                     | POWERL                | INE PURPOSES                                          | SEE PLAN       | THIS PLAN -<br>Section 88 Electricity<br>Industry Act 2000 |                                                                                                                                                                                   |                                                                                                 | POWERCOR AUSTRALIA LIMITED  |                                |  |
|                                                                                                              | GAS                   | 5 SUPPLY                                              | SEE PLAN       | THIS PLAN                                                  | - Section 146<br>Stry Act 2001                                                                                                                                                    |                                                                                                 | AUSNET GAS SERVICES PTY LTD |                                |  |
| E-4                                                                                                          | TELECO                | MUNICATIONS                                           | SEE PLAN       |                                                            | S PLAN                                                                                                                                                                            |                                                                                                 |                             | S PLAN                         |  |
| E-4<br>E-4                                                                                                   |                       | ROUND CABLE)                                          |                |                                                            |                                                                                                                                                                                   |                                                                                                 |                             |                                |  |
|                                                                                                              |                       | LAND SURVEYORS & ENGINEERS                            | Arms           | trong MtDuneed                                             | DEVELOPMENT                                                                                                                                                                       |                                                                                                 | ORIGINAL SHEET              |                                |  |
|                                                                                                              |                       |                                                       | Armsi<br>Stage | -                                                          | DEVELOPMENT<br>AREA: 3.175ha                                                                                                                                                      | NO. OF LOTS: 36 + Z                                                                             | ORIGINAL SHEET<br>SIZE: A3  | SHEET 1 OF 6 SHEETS            |  |

| <u>ENLARGEMEN</u><br>NOT TO SCAL                                                                            |                 |                             |                            |         |
|-------------------------------------------------------------------------------------------------------------|-----------------|-----------------------------|----------------------------|---------|
| LICENSED LAND SURVEYORS & ENGINEERS<br>CALIBRE CONSULTING (MELB) PTY LTD<br>Level 2, 55 Southbank Boulevard | SCALE<br>1:3000 | 30 0 30 60 90 120           | ORIGINAL SHEET<br>SIZE: A3 | SHEET 2 |
| CALIBRE GROUP                                                                                               | ZOIS            | ARAVANIS, LICENSED SURVEYOR |                            |         |
| REF: M100611/44 [18-001289] VERSION: R GL 19/2/20                                                           |                 |                             |                            |         |