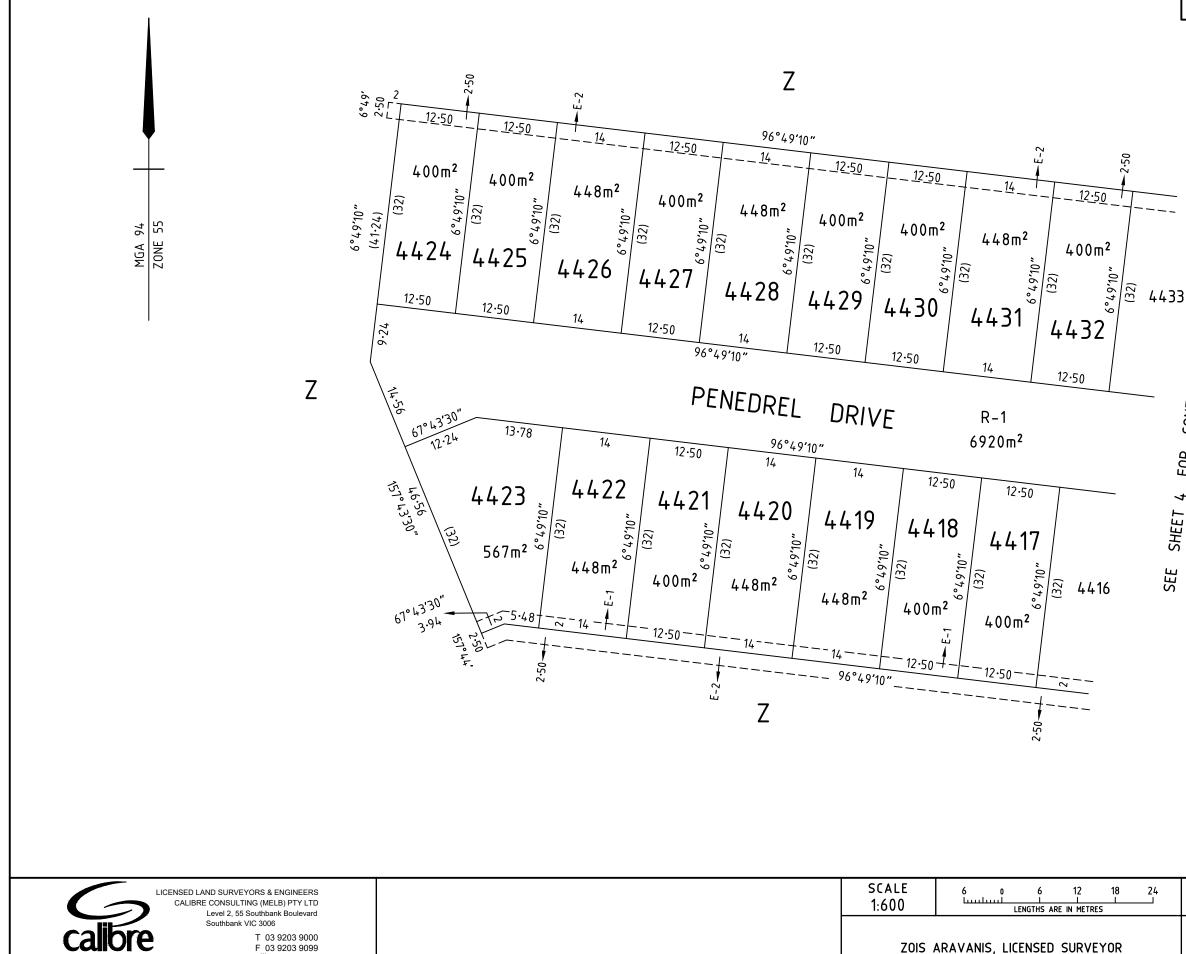

| 96°45<br>(3)<br>E-3                                                                                         |                | <sup>2</sup> 4409 ∞ 5<br>96°49'10″<br>(32)<br>4408<br>SHEET 3 FOR CONTINUATION | 322-05                     |         |
|-------------------------------------------------------------------------------------------------------------|----------------|--------------------------------------------------------------------------------|----------------------------|---------|
| LICENSED LAND SURVEYORS & ENGINEERS<br>CALIBRE CONSULTING (MELB) PTY LTD<br>Level 2, 55 Southbank Boulevard | SCALE<br>1:600 | 6 0 6 12 18 24                                                                 | ORIGINAL SHEET<br>SIZE: A3 | SHEET 4 |
| CALIBRE GROUP                                                                                               | ZOIS /         | ARAVANIS, LICENSED SURVEYOR                                                    |                            |         |
| REF: M100611/44 [18-001289] VERSION: R GL 19/2/20                                                           |                |                                                                                |                            |         |

| DEE | M100611//./. | [18-001289] |          |
|-----|--------------|-------------|----------|
| RFF | 11100011/44  |             | GI 10/2/ |

www.calibregroup.com

ZOIS ARAVANIS, LICENSED SURVEYOR