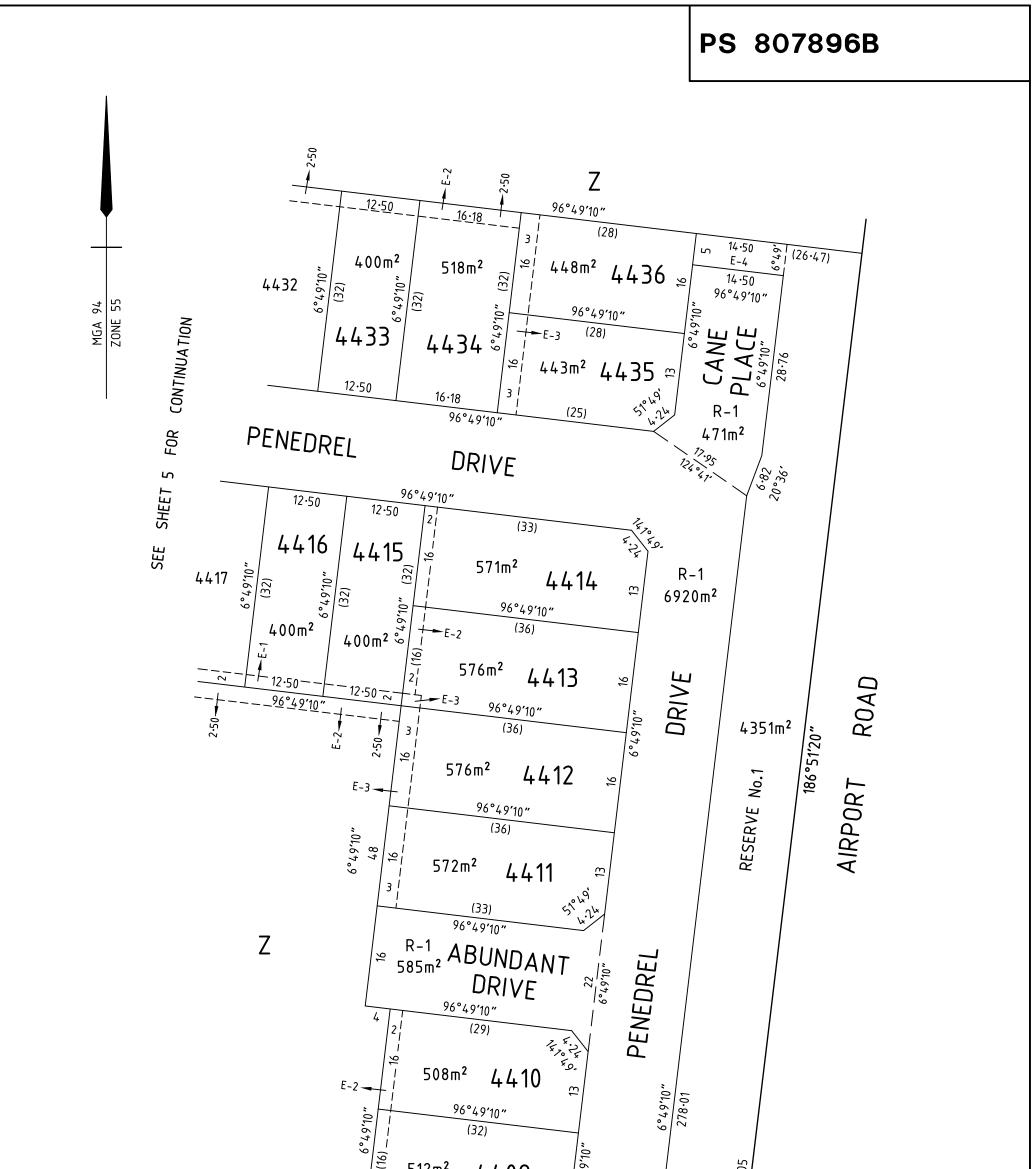

# PS 807896B

FOR CONTINUATION SHEET 4

| ORIGINAL SHEET<br>SIZE: A3 | SHEET 5 |
|----------------------------|---------|
|                            |         |
|                            |         |

### **PS 807896B**