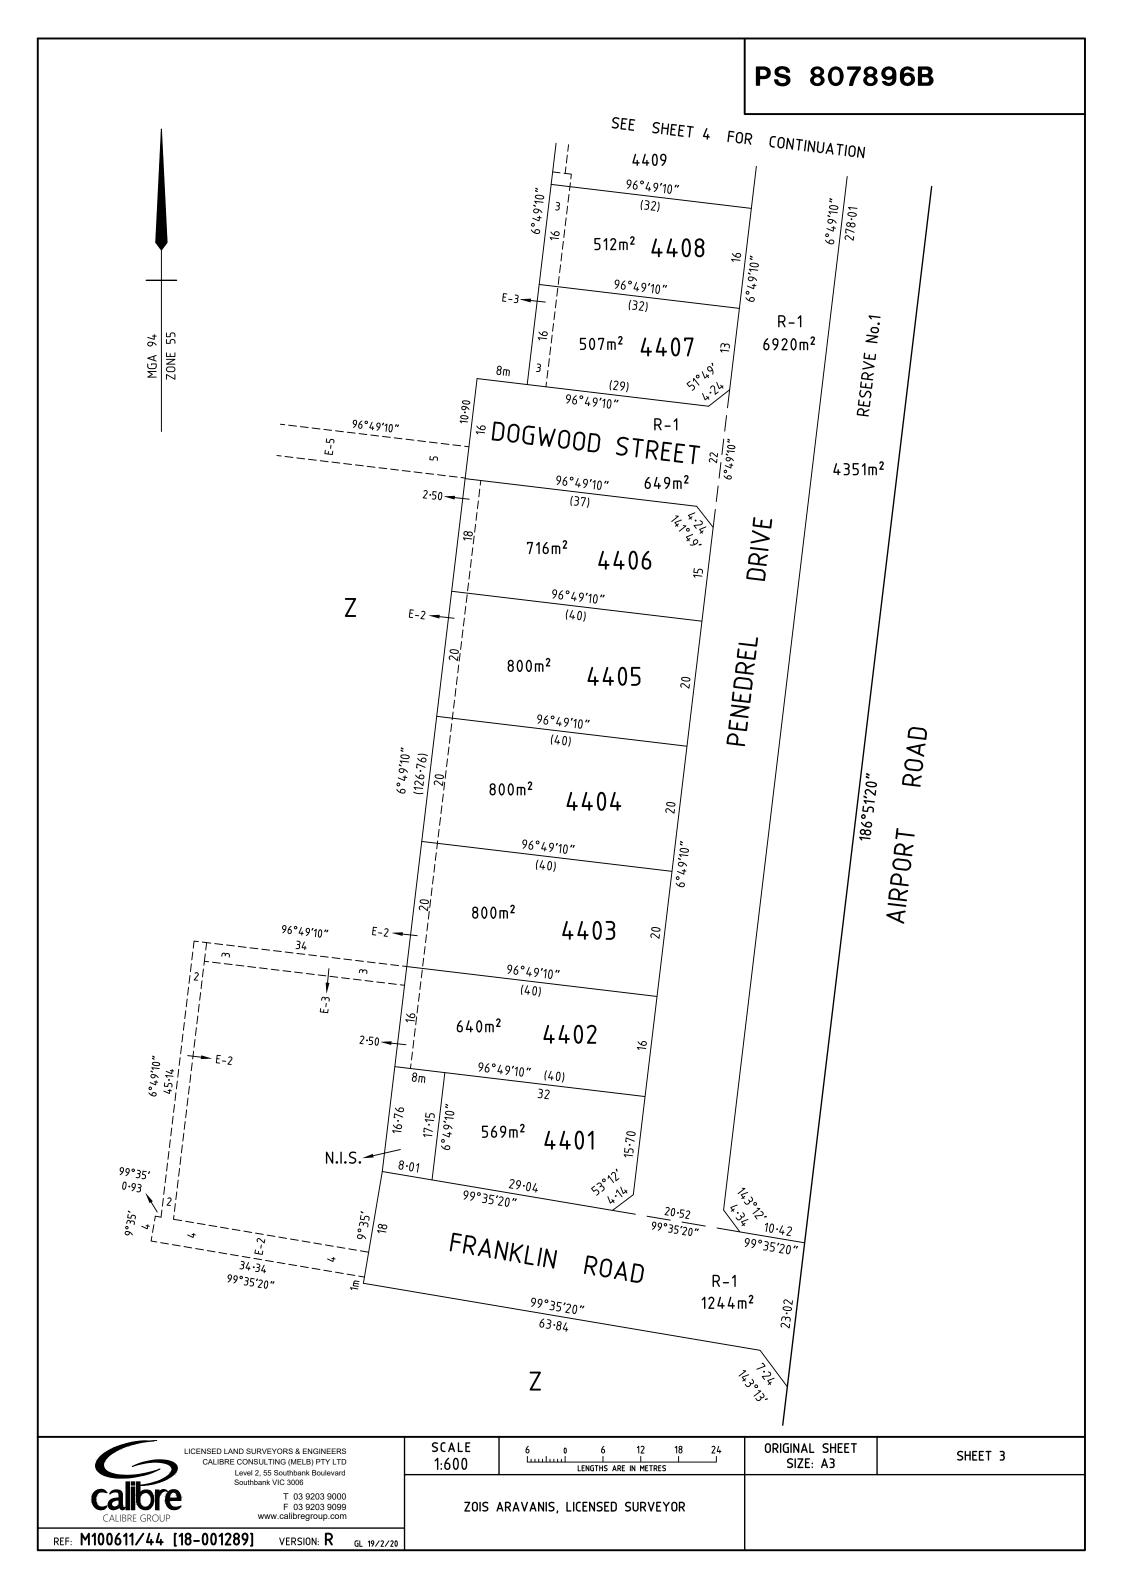

| 96°45<br>(3)<br>E-3                                                                                         |                | <sup>2</sup> 4409 ∞ 5<br>96°49'10″<br>(32)<br>4408<br>SHEET 3 FOR CONTINUATION | 322-05                     |         |
|-------------------------------------------------------------------------------------------------------------|----------------|--------------------------------------------------------------------------------|----------------------------|---------|
| LICENSED LAND SURVEYORS & ENGINEERS<br>CALIBRE CONSULTING (MELB) PTY LTD<br>Level 2, 55 Southbank Boulevard | SCALE<br>1:600 | 6 0 6 12 18 24                                                                 | ORIGINAL SHEET<br>SIZE: A3 | SHEET 4 |
| CALIBRE GROUP                                                                                               | ZOIS /         | ARAVANIS, LICENSED SURVEYOR                                                    |                            |         |
| REF: M100611/44 [18-001289] VERSION: R GL 19/2/20                                                           |                |                                                                                |                            |         |

| DEE | M100611//./. | [18-001289] |          |
|-----|--------------|-------------|----------|
| RFF | 11100011/44  |             | GI 10/2/ |

www.calibregroup.com

ZOIS ARAVANIS, LICENSED SURVEYOR