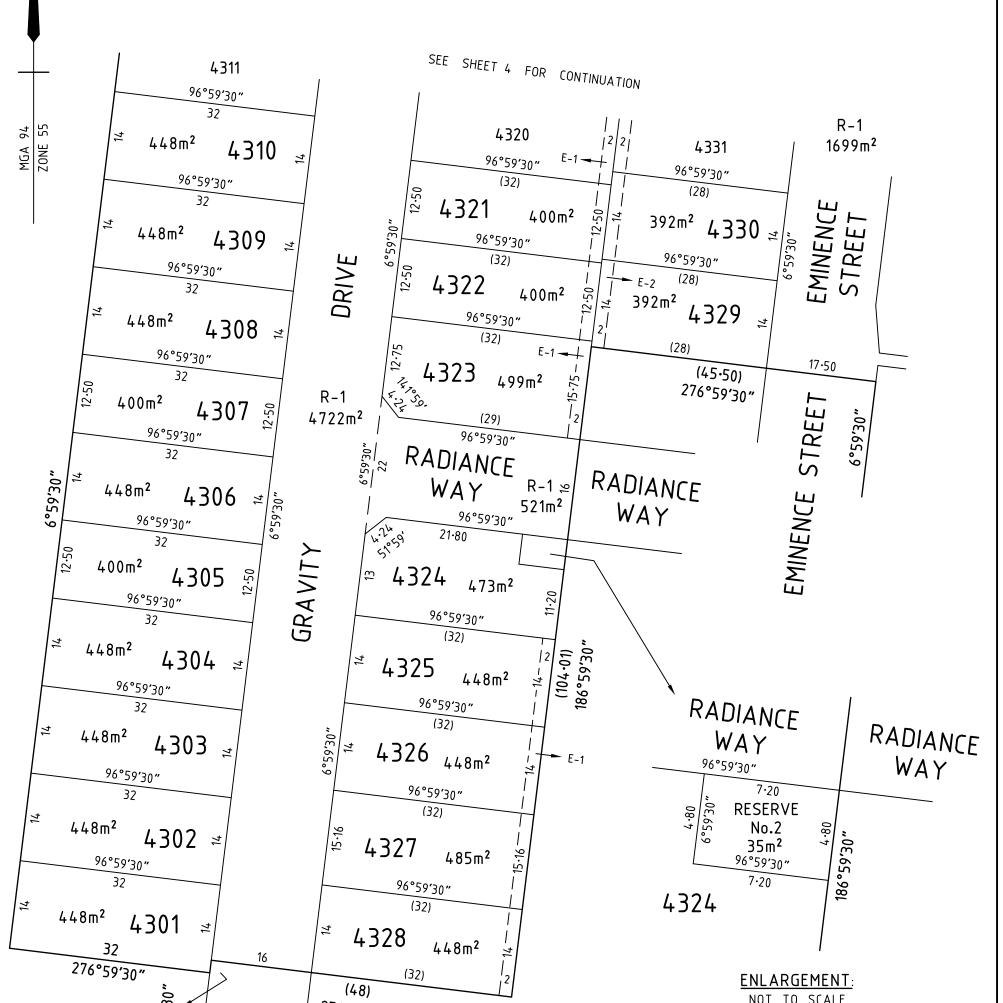

|                                                                                                                                                    |                                                                                                                                                                                                                                |                                                                                  |                                                                                                                                                  |                                                                                                                                      | PS 8226                                                                            |                                                                                           |  |
|----------------------------------------------------------------------------------------------------------------------------------------------------|--------------------------------------------------------------------------------------------------------------------------------------------------------------------------------------------------------------------------------|----------------------------------------------------------------------------------|--------------------------------------------------------------------------------------------------------------------------------------------------|--------------------------------------------------------------------------------------------------------------------------------------|------------------------------------------------------------------------------------|-------------------------------------------------------------------------------------------|--|
| OCATION OF                                                                                                                                         | LAND                                                                                                                                                                                                                           |                                                                                  | Council N                                                                                                                                        | lame: City of Greate                                                                                                                 | Geelong                                                                            |                                                                                           |  |
| ARISH:                                                                                                                                             | DUNEED                                                                                                                                                                                                                         | DUNEED                                                                           |                                                                                                                                                  | Council Reference Number: 13851<br>Planning Permit Reference: 496/2012<br>SPEAR Reference Number: S124420J                           |                                                                                    |                                                                                           |  |
| OWNSHIP:                                                                                                                                           | -                                                                                                                                                                                                                              | -                                                                                |                                                                                                                                                  |                                                                                                                                      |                                                                                    |                                                                                           |  |
| ECTION:                                                                                                                                            | -                                                                                                                                                                                                                              | -                                                                                |                                                                                                                                                  |                                                                                                                                      | Certification                                                                      |                                                                                           |  |
|                                                                                                                                                    | VN ALLOTMENT: –<br>VN PORTION: 14 (PART)                                                                                                                                                                                       |                                                                                  |                                                                                                                                                  |                                                                                                                                      | ation 6 of the Subdivision /                                                       | \ of 1099                                                                                 |  |
|                                                                                                                                                    |                                                                                                                                                                                                                                |                                                                                  |                                                                                                                                                  | This plan is certified under section 6 of the Subdivision Act 1988                                                                   |                                                                                    |                                                                                           |  |
| TITLE REFERENCE: VOL. FOL.                                                                                                                         |                                                                                                                                                                                                                                |                                                                                  | Public Op                                                                                                                                        |                                                                                                                                      |                                                                                    |                                                                                           |  |
| TILE REFERENC                                                                                                                                      | LE: VUL. FUL.                                                                                                                                                                                                                  |                                                                                  |                                                                                                                                                  | A requirement for public open space under section 18 of the Subdivision Act 1988 has not been made                                   |                                                                                    |                                                                                           |  |
| AST PLAN REF                                                                                                                                       | ERENCE: PS 822699S (LOT A)                                                                                                                                                                                                     |                                                                                  | Digitally s                                                                                                                                      | igned by: Melissa A                                                                                                                  | nne Garrett for City of Grea                                                       | ater Geelong on 17/05/2019                                                                |  |
| OSTAL ADDRES                                                                                                                                       |                                                                                                                                                                                                                                |                                                                                  |                                                                                                                                                  |                                                                                                                                      |                                                                                    |                                                                                           |  |
| IGA94 CO-ORDII<br>AT APPROX CENTRE OF<br>AND IN PLAN)                                                                                              |                                                                                                                                                                                                                                | ZONE 55<br>GDA 94                                                                |                                                                                                                                                  |                                                                                                                                      |                                                                                    |                                                                                           |  |
|                                                                                                                                                    | ESTING OF ROADS AND OR RE                                                                                                                                                                                                      |                                                                                  |                                                                                                                                                  |                                                                                                                                      | NOTATIONS                                                                          |                                                                                           |  |
| IDENTIFIER                                                                                                                                         | COUNCIL/BO                                                                                                                                                                                                                     | DY/PERSON                                                                        |                                                                                                                                                  |                                                                                                                                      | CTIONS No.43 & 43                                                                  |                                                                                           |  |
| ROADS R-1                                                                                                                                          |                                                                                                                                                                                                                                | CITY OF GREATER GEELONG<br>CITY OF GREATER GEELONG<br>POWERCOR AUSTRALIA LIMITED |                                                                                                                                                  | RESTRICTIONS ARE TO BE CREATED UPON REGISTRATION OF THIS PLAN -SEE<br>SHEETS 5 & 6.<br>LOTS 1-4300 HAVE BEEN OMITTED FROM THIS PLAN. |                                                                                    |                                                                                           |  |
| RESERVE No.1<br>RESERVE No.2                                                                                                                       |                                                                                                                                                                                                                                |                                                                                  |                                                                                                                                                  |                                                                                                                                      |                                                                                    |                                                                                           |  |
|                                                                                                                                                    |                                                                                                                                                                                                                                |                                                                                  |                                                                                                                                                  |                                                                                                                                      |                                                                                    |                                                                                           |  |
|                                                                                                                                                    |                                                                                                                                                                                                                                |                                                                                  |                                                                                                                                                  |                                                                                                                                      |                                                                                    |                                                                                           |  |
|                                                                                                                                                    |                                                                                                                                                                                                                                |                                                                                  |                                                                                                                                                  | PURPOSE OF P                                                                                                                         | ΔN·                                                                                |                                                                                           |  |
|                                                                                                                                                    | NOTATIONS                                                                                                                                                                                                                      |                                                                                  | PART OF                                                                                                                                          |                                                                                                                                      | OR DRAINAGE CREATED                                                                | ON PS816035G CONTAINED                                                                    |  |
|                                                                                                                                                    |                                                                                                                                                                                                                                |                                                                                  |                                                                                                                                                  |                                                                                                                                      |                                                                                    |                                                                                           |  |
| EPTH LIMITATIO                                                                                                                                     | ON: DOES NOT APPLY                                                                                                                                                                                                             |                                                                                  | WITHIN R<br>THIS PLA                                                                                                                             |                                                                                                                                      | S PLAN IS TO BE REMO                                                               | VED UPON REGISTRATION OF                                                                  |  |
| TAGING: THIS IS                                                                                                                                    | ON: DOES NOT APPLY<br>NOT A STAGED SUBDIVISION.<br>NG PERMIT No.                                                                                                                                                               |                                                                                  | THIS PLA                                                                                                                                         | AN.<br>DS FOR REMOVA                                                                                                                 | AL:                                                                                | VED UPON REGISTRATION OF<br>.6(1)(k)(iii) SUBDIVISION ACT 19                              |  |
| TAGING: THIS IS<br>PLANNIN<br>URVEY: THIS PLA<br>HIS SURVEY HAS                                                                                    | NOT A STAGED SUBDIVISION.                                                                                                                                                                                                      |                                                                                  | THIS PLA                                                                                                                                         | AN.<br>DS FOR REMOVA                                                                                                                 | AL:                                                                                |                                                                                           |  |
| TAGING: THIS IS<br>PLANNIN<br>URVEY: THIS PLA                                                                                                      | NOT A STAGED SUBDIVISION.<br>NG PERMIT No.<br>AN IS BASED ON SURVEY IN PS8078<br>BEEN CONNECTED TO PERMANENT N                                                                                                                 | 1ARK No(s) N∕A                                                                   | THIS PLA                                                                                                                                         | AN.<br>DS FOR REMOVA<br>OF THE RELEVAN                                                                                               | AL:                                                                                |                                                                                           |  |
| TAGING: THIS IS<br>PLANNIN<br>URVEY: THIS PLA<br>HIS SURVEY HAS<br>N PROCLAIMED SUF                                                                | NOT A STAGED SUBDIVISION.<br>NG PERMIT No.<br>AN IS BASED ON SURVEY IN PS8078<br>BEEN CONNECTED TO PERMANENT M<br>RVEY AREA No. N/A                                                                                            | 1ARK No(s) N∕A                                                                   | SEMENT INFORMAT                                                                                                                                  | AN.<br>DS FOR REMOVA<br>OF THE RELEVAN                                                                                               | AL:<br>T AUTHORITY VIDE SEC                                                        |                                                                                           |  |
| URVEY: THIS IS<br>PLANNIN<br>URVEY: THIS PLA<br>HIS SURVEY HAS<br>PROCLAIMED SUF<br>EGEND: A -                                                     | NOT A STAGED SUBDIVISION.<br>NG PERMIT No.<br>AN IS BASED ON SURVEY IN PS8078<br>BEEN CONNECTED TO PERMANENT M<br>RVEY AREA No. N/A                                                                                            | 1ARK No(s) N/A                                                                   | SEMENT INFORMAT                                                                                                                                  | AN.<br>OS FOR REMOVA<br>OF THE RELEVAN                                                                                               | AL:<br>IT AUTHORITY VIDE SEC<br>OAD)                                               |                                                                                           |  |
| URVEY: THIS IS<br>PLANNIN<br>SURVEY: THIS PLA<br>HIS SURVEY HAS<br>N PROCLAIMED SUF<br>EGEND: A -<br>EASEMENT<br>REFERENCE                         | NOT A STAGED SUBDIVISION.<br>NG PERMIT No.<br>AN IS BASED ON SURVEY IN PS8078<br>BEEN CONNECTED TO PERMANENT N<br>RVEY AREA No. N/A<br>APPURTENANT EASEMENT E - E<br>PURPOSE                                                   | 1ARK No(s) N/A EA ENCUMBERING EAS WIDTH (METRES)                                 | SEMENT INFORMAT                                                                                                                                  | AN.<br>OS FOR REMOVA<br>OF THE RELEVAN                                                                                               | AL:<br>IT AUTHORITY VIDE SEC<br>OAD)<br>LAND BENEFIT                               | .6(1)(k)(iii) SUBDIVISION ACT 19<br>                                                      |  |
| URVEY: THIS IS<br>PLANNIN<br>SURVEY: THIS PLA<br>HIS SURVEY HAS<br>N PROCLAIMED SUF<br>EGEND: A -<br>EASEMENT<br>REFERENCE                         | NOT A STAGED SUBDIVISION.<br>NG PERMIT No.<br>AN IS BASED ON SURVEY IN PS8078<br>BEEN CONNECTED TO PERMANENT M<br>RVEY AREA No. N/A<br>APPURTENANT EASEMENT E - E                                                              | 1ARK No(s) N/A<br>EA<br>ENCUMBERING EAS<br>WIDTH                                 | SEMENT INFORMAT                                                                                                                                  | AN.<br>OS FOR REMOVA<br>OF THE RELEVAN                                                                                               | AL:<br>IT AUTHORITY VIDE SEC<br>OAD)<br>LAND BENEFIT                               | .6(1)(k)(iii) SUBDIVISION ACT 19                                                          |  |
| URVEY: THIS IS<br>PLANNIN<br>HIS SURVEY HAS<br>PROCLAIMED SUF<br>EGEND: A -<br>EASEMENT<br>REFERENCE<br>E-1 & E-3                                  | NOT A STAGED SUBDIVISION.<br>NG PERMIT No.<br>AN IS BASED ON SURVEY IN PS8078<br>BEEN CONNECTED TO PERMANENT N<br>RVEY AREA No. N/A<br>APPURTENANT EASEMENT E - E<br>PURPOSE<br>DRAINAGE<br>PIPELINES OR ANCILLARY             | 1ARK No(s) N/A EA ENCUMBERING EAS WIDTH (METRES)                                 | SEMENT INFORMAT<br>GROUNE<br>CONSENT<br>SEMENT R - ENCUMBER<br>ORIGIN<br>THIS PLAN<br>THIS PLAN -                                                | AN.<br>DS FOR REMOVA<br>OF THE RELEVAN                                                                                               | AL:<br>T AUTHORITY VIDE SEC<br>OAD)<br>LAND BENEFIT<br>CITY OF GR                  | .6(1)(k)(iii) SUBDIVISION ACT 19<br>                                                      |  |
| TAGING: THIS IS<br>PLANNIN<br>URVEY: THIS PLA<br>HIS SURVEY HAS<br>PROCLAIMED SUF<br>EGEND: A -<br>EASEMENT<br>REFERENCE<br>E-1 & E-3              | NOT A STAGED SUBDIVISION.<br>NG PERMIT No.<br>AN IS BASED ON SURVEY IN PS8078<br>BEEN CONNECTED TO PERMANENT N<br>RVEY AREA No. N/A<br>APPURTENANT EASEMENT E - E<br>PURPOSE<br>DRAINAGE                                       | ARK No(s) N/A                                                                    | SEMENT INFORMAT<br>GROUNE<br>CONSENT<br>SEMENT R - ENCUMBER<br>ORIGIN<br>THIS PLAN                                                               | AN.<br>DS FOR REMOVA<br>OF THE RELEVAN                                                                                               | AL:<br>T AUTHORITY VIDE SEC<br>0AD)<br>LAND BENEFIT<br>CITY OF GR<br>BARWON REGION | .6(1)(k)(iii) SUBDIVISION ACT 19<br>ED∕IN FAVOUR OF<br>EATER GEELONG                      |  |
| TAGING: THIS IS<br>PLANNIN<br>URVEY: THIS PLA<br>HIS SURVEY HAS<br>PROCLAIMED SUF<br>EGEND: A -<br>EASEMENT<br>REFERENCE<br>E-1 & E-3<br>E-2 & E-3 | NOT A STAGED SUBDIVISION.<br>NG PERMIT No.<br>AN IS BASED ON SURVEY IN PS8078<br>BEEN CONNECTED TO PERMANENT N<br>RVEY AREA No. N/A<br>APPURTENANT EASEMENT E - E<br>PURPOSE<br>DRAINAGE<br>PIPELINES OR ANCILLARY<br>PURPOSES | ARK No(S) N/A                                                                    | SEMENT INFORMAT<br>SEMENT R - ENCUMBER<br>ORIGIN<br>THIS PLAN<br>THIS PLAN<br>SECTION 136 WATER A                                                | AN.<br>DS FOR REMOVA<br>OF THE RELEVAN                                                                                               | AL:<br>T AUTHORITY VIDE SEC<br>0AD)<br>LAND BENEFIT<br>CITY OF GR<br>BARWON REGION | .6(1)(k)(iii) SUBDIVISION ACT 19<br>ED∕IN FAVOUR OF<br>EATER GEELONG<br>WATER CORPORATION |  |
| URVEY: THIS IS<br>PLANNIN<br>HIS SURVEY HAS<br>I PROCLAIMED SUF<br>EGEND: A -<br>EASEMENT<br>REFERENCE<br>E-1 & E-3<br>E-2 & E-3                   | NOT A STAGED SUBDIVISION.<br>NG PERMIT No.<br>AN IS BASED ON SURVEY IN PS8078<br>BEEN CONNECTED TO PERMANENT N<br>RVEY AREA No. N/A<br>APPURTENANT EASEMENT E - E<br>PURPOSE<br>DRAINAGE<br>PIPELINES OR ANCILLARY<br>PURPOSES | ARK No(S) N/A                                                                    | SEMENT INFORMAT<br>SEMENT R - ENCUMBER<br>ORIGIN<br>THIS PLAN<br>THIS PLAN<br>SECTION 136 WATER A                                                | AN.<br>DS FOR REMOVA<br>OF THE RELEVAN                                                                                               | AL:<br>T AUTHORITY VIDE SEC<br>0AD)<br>LAND BENEFIT<br>CITY OF GR<br>BARWON REGION | .6(1)(k)(iii) SUBDIVISION ACT 19<br>ED∕IN FAVOUR OF<br>EATER GEELONG<br>WATER CORPORATION |  |
| SURVEY: THIS IS<br>PLANNIN<br>HIS SURVEY HAS<br>PROCLAIMED SUF<br>EGEND: A -<br>EASEMENT<br>REFERENCE<br>E-1 & E-3<br>E-2 & E-3                    | NOT A STAGED SUBDIVISION.<br>NG PERMIT No.<br>AN IS BASED ON SURVEY IN PS8078<br>BEEN CONNECTED TO PERMANENT N<br>RVEY AREA No. N/A<br>APPURTENANT EASEMENT E - E<br>PURPOSE<br>DRAINAGE<br>PIPELINES OR ANCILLARY<br>PURPOSES | ARK No(S) N/A                                                                    | THIS PLA<br>GROUNE<br>CONSENT<br>SEMENT INFORMAT<br>SEMENT R - ENCUMBER<br>ORIGIN<br>THIS PLAN<br>THIS PLAN<br>SECTION 136 WATER A<br>PS 816035G | AN.<br>DS FOR REMOVA<br>OF THE RELEVAN                                                                                               | AL:<br>T AUTHORITY VIDE SEC<br>0AD)<br>LAND BENEFIT<br>CITY OF GR<br>BARWON REGION | .6(1)(k)(iii) SUBDIVISION ACT 19<br>ED∕IN FAVOUR OF<br>EATER GEELONG<br>WATER CORPORATION |  |