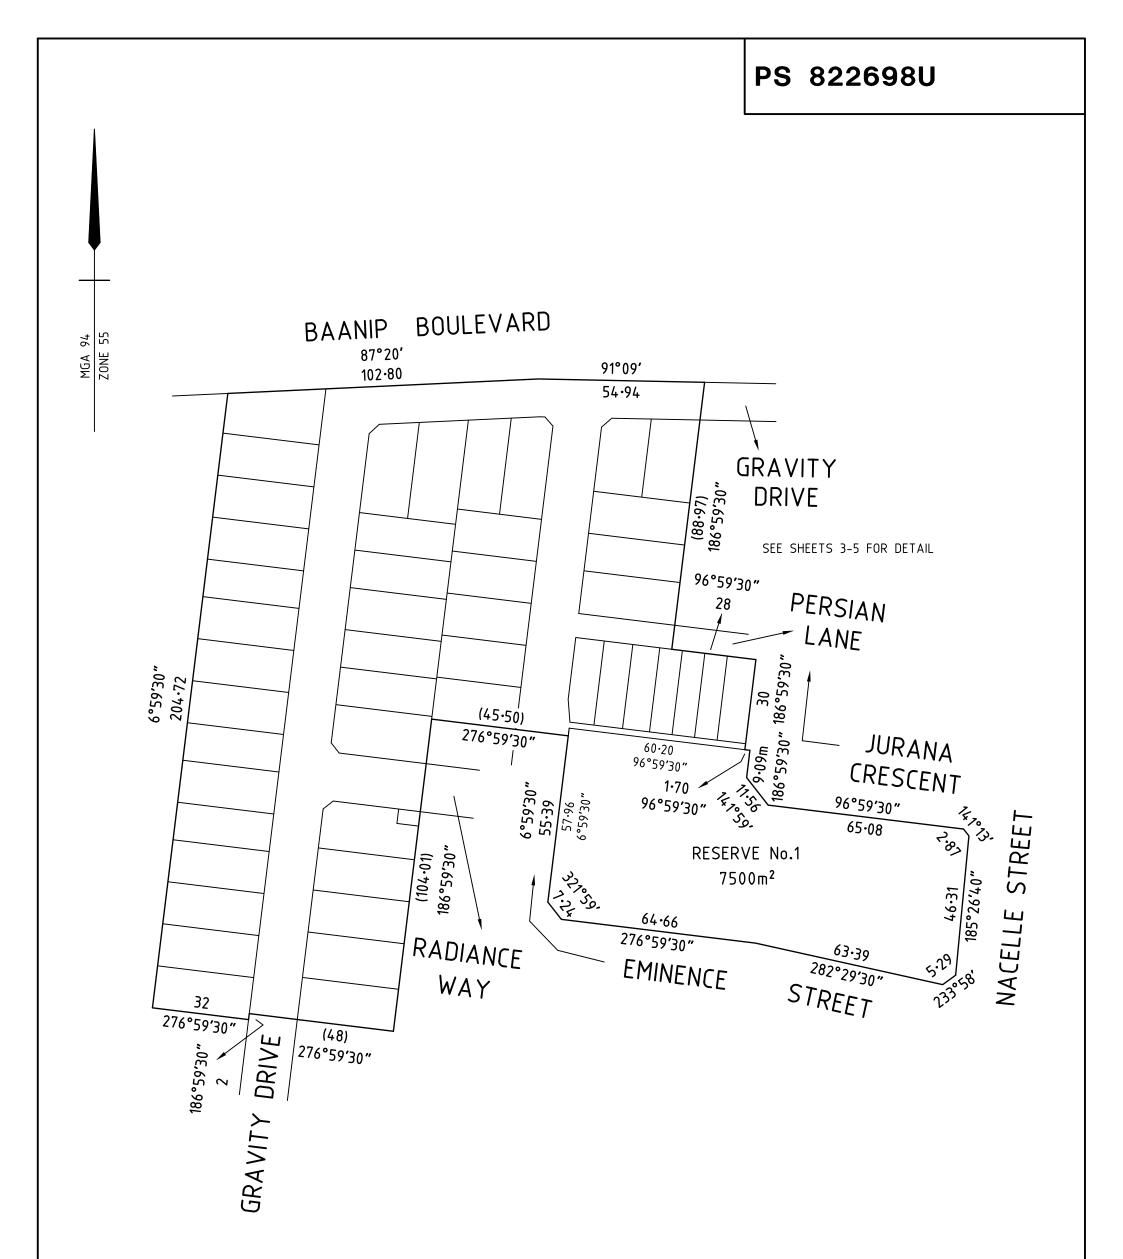

|                                                                                                                                                    |                                                                                                                                                                                                                                |                                                                                  |                                                                                                                                                  |                                                                                                                                      | PS 8226                                                                            |                                                                                           |  |
|----------------------------------------------------------------------------------------------------------------------------------------------------|--------------------------------------------------------------------------------------------------------------------------------------------------------------------------------------------------------------------------------|----------------------------------------------------------------------------------|--------------------------------------------------------------------------------------------------------------------------------------------------|--------------------------------------------------------------------------------------------------------------------------------------|------------------------------------------------------------------------------------|-------------------------------------------------------------------------------------------|--|
| OCATION OF                                                                                                                                         | LAND                                                                                                                                                                                                                           |                                                                                  | Council N                                                                                                                                        | lame: City of Greate                                                                                                                 | Geelong                                                                            |                                                                                           |  |
| ARISH:                                                                                                                                             | DUNEED                                                                                                                                                                                                                         | DUNEED                                                                           |                                                                                                                                                  | Council Reference Number: 13851<br>Planning Permit Reference: 496/2012<br>SPEAR Reference Number: S124420J                           |                                                                                    |                                                                                           |  |
| OWNSHIP:                                                                                                                                           | -                                                                                                                                                                                                                              | -                                                                                |                                                                                                                                                  |                                                                                                                                      |                                                                                    |                                                                                           |  |
| ECTION:                                                                                                                                            | -                                                                                                                                                                                                                              | -                                                                                |                                                                                                                                                  |                                                                                                                                      | Certification                                                                      |                                                                                           |  |
|                                                                                                                                                    | VN ALLOTMENT: –<br>VN PORTION: 14 (PART)                                                                                                                                                                                       |                                                                                  |                                                                                                                                                  |                                                                                                                                      | ation 6 of the Subdivision /                                                       | \ of 1099                                                                                 |  |
|                                                                                                                                                    |                                                                                                                                                                                                                                |                                                                                  |                                                                                                                                                  | This plan is certified under section 6 of the Subdivision Act 1988                                                                   |                                                                                    |                                                                                           |  |
| TITLE REFERENCE: VOL. FOL.                                                                                                                         |                                                                                                                                                                                                                                |                                                                                  | Public Op                                                                                                                                        |                                                                                                                                      |                                                                                    |                                                                                           |  |
| TILE REFERENC                                                                                                                                      | LE: VUL. FUL.                                                                                                                                                                                                                  |                                                                                  |                                                                                                                                                  | A requirement for public open space under section 18 of the Subdivision Act 1988 has not been made                                   |                                                                                    |                                                                                           |  |
| AST PLAN REF                                                                                                                                       | ERENCE: PS 822699S (LOT A)                                                                                                                                                                                                     |                                                                                  | Digitally s                                                                                                                                      | igned by: Melissa A                                                                                                                  | nne Garrett for City of Grea                                                       | ater Geelong on 17/05/2019                                                                |  |
| OSTAL ADDRES                                                                                                                                       |                                                                                                                                                                                                                                |                                                                                  |                                                                                                                                                  |                                                                                                                                      |                                                                                    |                                                                                           |  |
| IGA94 CO-ORDII<br>AT APPROX CENTRE OF<br>AND IN PLAN)                                                                                              |                                                                                                                                                                                                                                | ZONE 55<br>GDA 94                                                                |                                                                                                                                                  |                                                                                                                                      |                                                                                    |                                                                                           |  |
|                                                                                                                                                    | ESTING OF ROADS AND OR RE                                                                                                                                                                                                      |                                                                                  |                                                                                                                                                  |                                                                                                                                      | NOTATIONS                                                                          |                                                                                           |  |
| IDENTIFIER                                                                                                                                         | COUNCIL/BO                                                                                                                                                                                                                     | DY/PERSON                                                                        |                                                                                                                                                  |                                                                                                                                      | CTIONS No.43 & 43                                                                  |                                                                                           |  |
| ROADS R-1                                                                                                                                          |                                                                                                                                                                                                                                | CITY OF GREATER GEELONG<br>CITY OF GREATER GEELONG<br>POWERCOR AUSTRALIA LIMITED |                                                                                                                                                  | RESTRICTIONS ARE TO BE CREATED UPON REGISTRATION OF THIS PLAN -SEE<br>SHEETS 5 & 6.<br>LOTS 1-4300 HAVE BEEN OMITTED FROM THIS PLAN. |                                                                                    |                                                                                           |  |
| RESERVE No.1<br>RESERVE No.2                                                                                                                       |                                                                                                                                                                                                                                |                                                                                  |                                                                                                                                                  |                                                                                                                                      |                                                                                    |                                                                                           |  |
|                                                                                                                                                    |                                                                                                                                                                                                                                |                                                                                  |                                                                                                                                                  |                                                                                                                                      |                                                                                    |                                                                                           |  |
|                                                                                                                                                    |                                                                                                                                                                                                                                |                                                                                  |                                                                                                                                                  |                                                                                                                                      |                                                                                    |                                                                                           |  |
|                                                                                                                                                    |                                                                                                                                                                                                                                |                                                                                  |                                                                                                                                                  | PURPOSE OF P                                                                                                                         | ΔN·                                                                                |                                                                                           |  |
|                                                                                                                                                    | NOTATIONS                                                                                                                                                                                                                      |                                                                                  | PART OF                                                                                                                                          |                                                                                                                                      | OR DRAINAGE CREATED                                                                | ON PS816035G CONTAINED                                                                    |  |
|                                                                                                                                                    |                                                                                                                                                                                                                                |                                                                                  |                                                                                                                                                  |                                                                                                                                      |                                                                                    |                                                                                           |  |
| EPTH LIMITATIO                                                                                                                                     | ON: DOES NOT APPLY                                                                                                                                                                                                             |                                                                                  | WITHIN R<br>THIS PLA                                                                                                                             |                                                                                                                                      | S PLAN IS TO BE REMO                                                               | VED UPON REGISTRATION OF                                                                  |  |
| TAGING: THIS IS                                                                                                                                    | ON: DOES NOT APPLY<br>NOT A STAGED SUBDIVISION.<br>NG PERMIT No.                                                                                                                                                               |                                                                                  | THIS PLA                                                                                                                                         | AN.<br>DS FOR REMOVA                                                                                                                 | AL:                                                                                | VED UPON REGISTRATION OF<br>.6(1)(k)(iii) SUBDIVISION ACT 19                              |  |
| TAGING: THIS IS<br>PLANNIN<br>URVEY: THIS PLA<br>HIS SURVEY HAS                                                                                    | NOT A STAGED SUBDIVISION.                                                                                                                                                                                                      |                                                                                  | THIS PLA                                                                                                                                         | AN.<br>DS FOR REMOVA                                                                                                                 | AL:                                                                                |                                                                                           |  |
| TAGING: THIS IS<br>PLANNIN<br>URVEY: THIS PLA                                                                                                      | NOT A STAGED SUBDIVISION.<br>NG PERMIT No.<br>AN IS BASED ON SURVEY IN PS8078<br>BEEN CONNECTED TO PERMANENT N                                                                                                                 | 1ARK No(s) N∕A                                                                   | THIS PLA                                                                                                                                         | AN.<br>DS FOR REMOVA<br>OF THE RELEVAN                                                                                               | AL:                                                                                |                                                                                           |  |
| TAGING: THIS IS<br>PLANNIN<br>URVEY: THIS PLA<br>HIS SURVEY HAS<br>N PROCLAIMED SUF                                                                | NOT A STAGED SUBDIVISION.<br>NG PERMIT No.<br>AN IS BASED ON SURVEY IN PS8078<br>BEEN CONNECTED TO PERMANENT M<br>RVEY AREA No. N/A                                                                                            | 1ARK No(s) N∕A                                                                   | SEMENT INFORMAT                                                                                                                                  | AN.<br>DS FOR REMOVA<br>OF THE RELEVAN                                                                                               | AL:<br>T AUTHORITY VIDE SEC                                                        |                                                                                           |  |
| URVEY: THIS IS<br>PLANNIN<br>URVEY: THIS PLA<br>HIS SURVEY HAS<br>PROCLAIMED SUF<br>EGEND: A -                                                     | NOT A STAGED SUBDIVISION.<br>NG PERMIT No.<br>AN IS BASED ON SURVEY IN PS8078<br>BEEN CONNECTED TO PERMANENT M<br>RVEY AREA No. N/A                                                                                            | 1ARK No(s) N/A                                                                   | SEMENT INFORMAT                                                                                                                                  | AN.<br>OS FOR REMOVA<br>OF THE RELEVAN                                                                                               | AL:<br>IT AUTHORITY VIDE SEC<br>OAD)                                               |                                                                                           |  |
| URVEY: THIS IS<br>PLANNIN<br>SURVEY: THIS PLA<br>HIS SURVEY HAS<br>N PROCLAIMED SUF<br>EGEND: A -<br>EASEMENT<br>REFERENCE                         | NOT A STAGED SUBDIVISION.<br>NG PERMIT No.<br>AN IS BASED ON SURVEY IN PS8078<br>BEEN CONNECTED TO PERMANENT N<br>RVEY AREA No. N/A<br>APPURTENANT EASEMENT E - E<br>PURPOSE                                                   | 1ARK No(s) N/A EA ENCUMBERING EAS WIDTH (METRES)                                 | SEMENT INFORMAT                                                                                                                                  | AN.<br>OS FOR REMOVA<br>OF THE RELEVAN                                                                                               | AL:<br>IT AUTHORITY VIDE SEC<br>OAD)<br>LAND BENEFIT                               | .6(1)(k)(iii) SUBDIVISION ACT 19<br>                                                      |  |
| URVEY: THIS IS<br>PLANNIN<br>SURVEY: THIS PLA<br>HIS SURVEY HAS<br>N PROCLAIMED SUF<br>EGEND: A -<br>EASEMENT<br>REFERENCE                         | NOT A STAGED SUBDIVISION.<br>NG PERMIT No.<br>AN IS BASED ON SURVEY IN PS8078<br>BEEN CONNECTED TO PERMANENT M<br>RVEY AREA No. N/A<br>APPURTENANT EASEMENT E - E                                                              | 1ARK No(s) N/A<br>EA<br>ENCUMBERING EAS<br>WIDTH                                 | SEMENT INFORMAT                                                                                                                                  | AN.<br>OS FOR REMOVA<br>OF THE RELEVAN                                                                                               | AL:<br>IT AUTHORITY VIDE SEC<br>OAD)<br>LAND BENEFIT                               | .6(1)(k)(iii) SUBDIVISION ACT 19                                                          |  |
| URVEY: THIS IS<br>PLANNIN<br>HIS SURVEY HAS<br>PROCLAIMED SUF<br>EGEND: A -<br>EASEMENT<br>REFERENCE<br>E-1 & E-3                                  | NOT A STAGED SUBDIVISION.<br>NG PERMIT No.<br>AN IS BASED ON SURVEY IN PS8078<br>BEEN CONNECTED TO PERMANENT N<br>RVEY AREA No. N/A<br>APPURTENANT EASEMENT E - E<br>PURPOSE<br>DRAINAGE<br>PIPELINES OR ANCILLARY             | 1ARK No(s) N/A EA ENCUMBERING EAS WIDTH (METRES)                                 | SEMENT INFORMAT<br>GROUNE<br>CONSENT<br>SEMENT R - ENCUMBER<br>ORIGIN<br>THIS PLAN<br>THIS PLAN -                                                | AN.<br>DS FOR REMOVA<br>OF THE RELEVAN                                                                                               | AL:<br>T AUTHORITY VIDE SEC<br>OAD)<br>LAND BENEFIT<br>CITY OF GR                  | .6(1)(k)(iii) SUBDIVISION ACT 19<br>                                                      |  |
| TAGING: THIS IS<br>PLANNIN<br>URVEY: THIS PLA<br>HIS SURVEY HAS<br>PROCLAIMED SUF<br>EGEND: A -<br>EASEMENT<br>REFERENCE<br>E-1 & E-3              | NOT A STAGED SUBDIVISION.<br>NG PERMIT No.<br>AN IS BASED ON SURVEY IN PS8078<br>BEEN CONNECTED TO PERMANENT N<br>RVEY AREA No. N/A<br>APPURTENANT EASEMENT E - E<br>PURPOSE<br>DRAINAGE                                       | ARK No(s) N/A                                                                    | SEMENT INFORMAT<br>GROUNE<br>CONSENT<br>SEMENT R - ENCUMBER<br>ORIGIN<br>THIS PLAN                                                               | AN.<br>DS FOR REMOVA<br>OF THE RELEVAN                                                                                               | AL:<br>T AUTHORITY VIDE SEC<br>0AD)<br>LAND BENEFIT<br>CITY OF GR<br>BARWON REGION | .6(1)(k)(iii) SUBDIVISION ACT 19<br>ED∕IN FAVOUR OF<br>EATER GEELONG                      |  |
| TAGING: THIS IS<br>PLANNIN<br>URVEY: THIS PLA<br>HIS SURVEY HAS<br>PROCLAIMED SUF<br>EGEND: A -<br>EASEMENT<br>REFERENCE<br>E-1 & E-3<br>E-2 & E-3 | NOT A STAGED SUBDIVISION.<br>NG PERMIT No.<br>AN IS BASED ON SURVEY IN PS8078<br>BEEN CONNECTED TO PERMANENT N<br>RVEY AREA No. N/A<br>APPURTENANT EASEMENT E - E<br>PURPOSE<br>DRAINAGE<br>PIPELINES OR ANCILLARY<br>PURPOSES | ARK No(S) N/A                                                                    | SEMENT INFORMAT<br>SEMENT R - ENCUMBER<br>ORIGIN<br>THIS PLAN<br>THIS PLAN<br>SECTION 136 WATER A                                                | AN.<br>DS FOR REMOVA<br>OF THE RELEVAN                                                                                               | AL:<br>T AUTHORITY VIDE SEC<br>0AD)<br>LAND BENEFIT<br>CITY OF GR<br>BARWON REGION | .6(1)(k)(iii) SUBDIVISION ACT 19<br>ED∕IN FAVOUR OF<br>EATER GEELONG<br>WATER CORPORATION |  |
| URVEY: THIS IS<br>PLANNIN<br>HIS SURVEY HAS<br>I PROCLAIMED SUF<br>EGEND: A -<br>EASEMENT<br>REFERENCE<br>E-1 & E-3<br>E-2 & E-3                   | NOT A STAGED SUBDIVISION.<br>NG PERMIT No.<br>AN IS BASED ON SURVEY IN PS8078<br>BEEN CONNECTED TO PERMANENT N<br>RVEY AREA No. N/A<br>APPURTENANT EASEMENT E - E<br>PURPOSE<br>DRAINAGE<br>PIPELINES OR ANCILLARY<br>PURPOSES | ARK No(S) N/A                                                                    | SEMENT INFORMAT<br>SEMENT R - ENCUMBER<br>ORIGIN<br>THIS PLAN<br>THIS PLAN<br>SECTION 136 WATER A                                                | AN.<br>DS FOR REMOVA<br>OF THE RELEVAN                                                                                               | AL:<br>T AUTHORITY VIDE SEC<br>0AD)<br>LAND BENEFIT<br>CITY OF GR<br>BARWON REGION | .6(1)(k)(iii) SUBDIVISION ACT 19<br>ED∕IN FAVOUR OF<br>EATER GEELONG<br>WATER CORPORATION |  |
| SURVEY: THIS IS<br>PLANNIN<br>HIS SURVEY HAS<br>PROCLAIMED SUF<br>EGEND: A -<br>EASEMENT<br>REFERENCE<br>E-1 & E-3<br>E-2 & E-3                    | NOT A STAGED SUBDIVISION.<br>NG PERMIT No.<br>AN IS BASED ON SURVEY IN PS8078<br>BEEN CONNECTED TO PERMANENT N<br>RVEY AREA No. N/A<br>APPURTENANT EASEMENT E - E<br>PURPOSE<br>DRAINAGE<br>PIPELINES OR ANCILLARY<br>PURPOSES | ARK No(S) N/A                                                                    | THIS PLA<br>GROUNE<br>CONSENT<br>SEMENT INFORMAT<br>SEMENT R - ENCUMBER<br>ORIGIN<br>THIS PLAN<br>THIS PLAN<br>SECTION 136 WATER A<br>PS 816035G | AN.<br>DS FOR REMOVA<br>OF THE RELEVAN                                                                                               | AL:<br>T AUTHORITY VIDE SEC<br>0AD)<br>LAND BENEFIT<br>CITY OF GR<br>BARWON REGION | .6(1)(k)(iii) SUBDIVISION ACT 19<br>ED∕IN FAVOUR OF<br>EATER GEELONG<br>WATER CORPORATION |  |