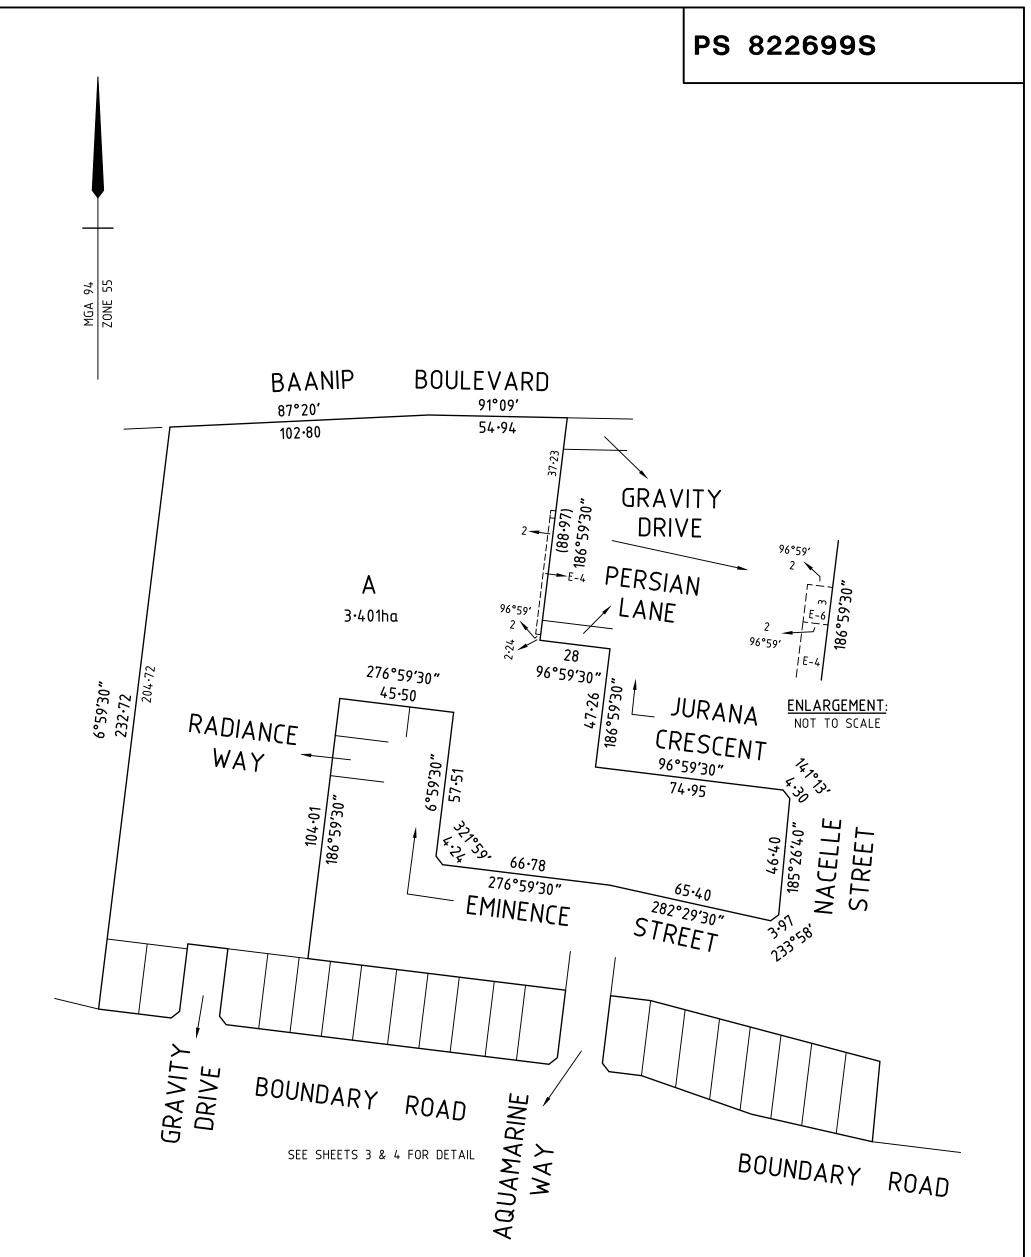

ROAD

|                  | LICENSED LAND SURVEYORS & ENGINEERS<br>CALIBRE CONSULTING (MELB) PTY LTD<br>Level 2, 55 Southbank Boulevard<br>Southbank VIC 3006<br>T 03 9203 9000<br>F 03 9203 9099<br>WWW.calibregroup.com |             | SCALE<br>1:1500                  |  |  |  |  |  | SHEET 2 |
|------------------|-----------------------------------------------------------------------------------------------------------------------------------------------------------------------------------------------|-------------|----------------------------------|--|--|--|--|--|---------|
|                  |                                                                                                                                                                                               |             | ZOIS ARAVANIS, LICENSED SURVEYOR |  |  |  |  |  |         |
| REF: M100611/40A | VERSION: C                                                                                                                                                                                    | GL 14/11/18 |                                  |  |  |  |  |  |         |