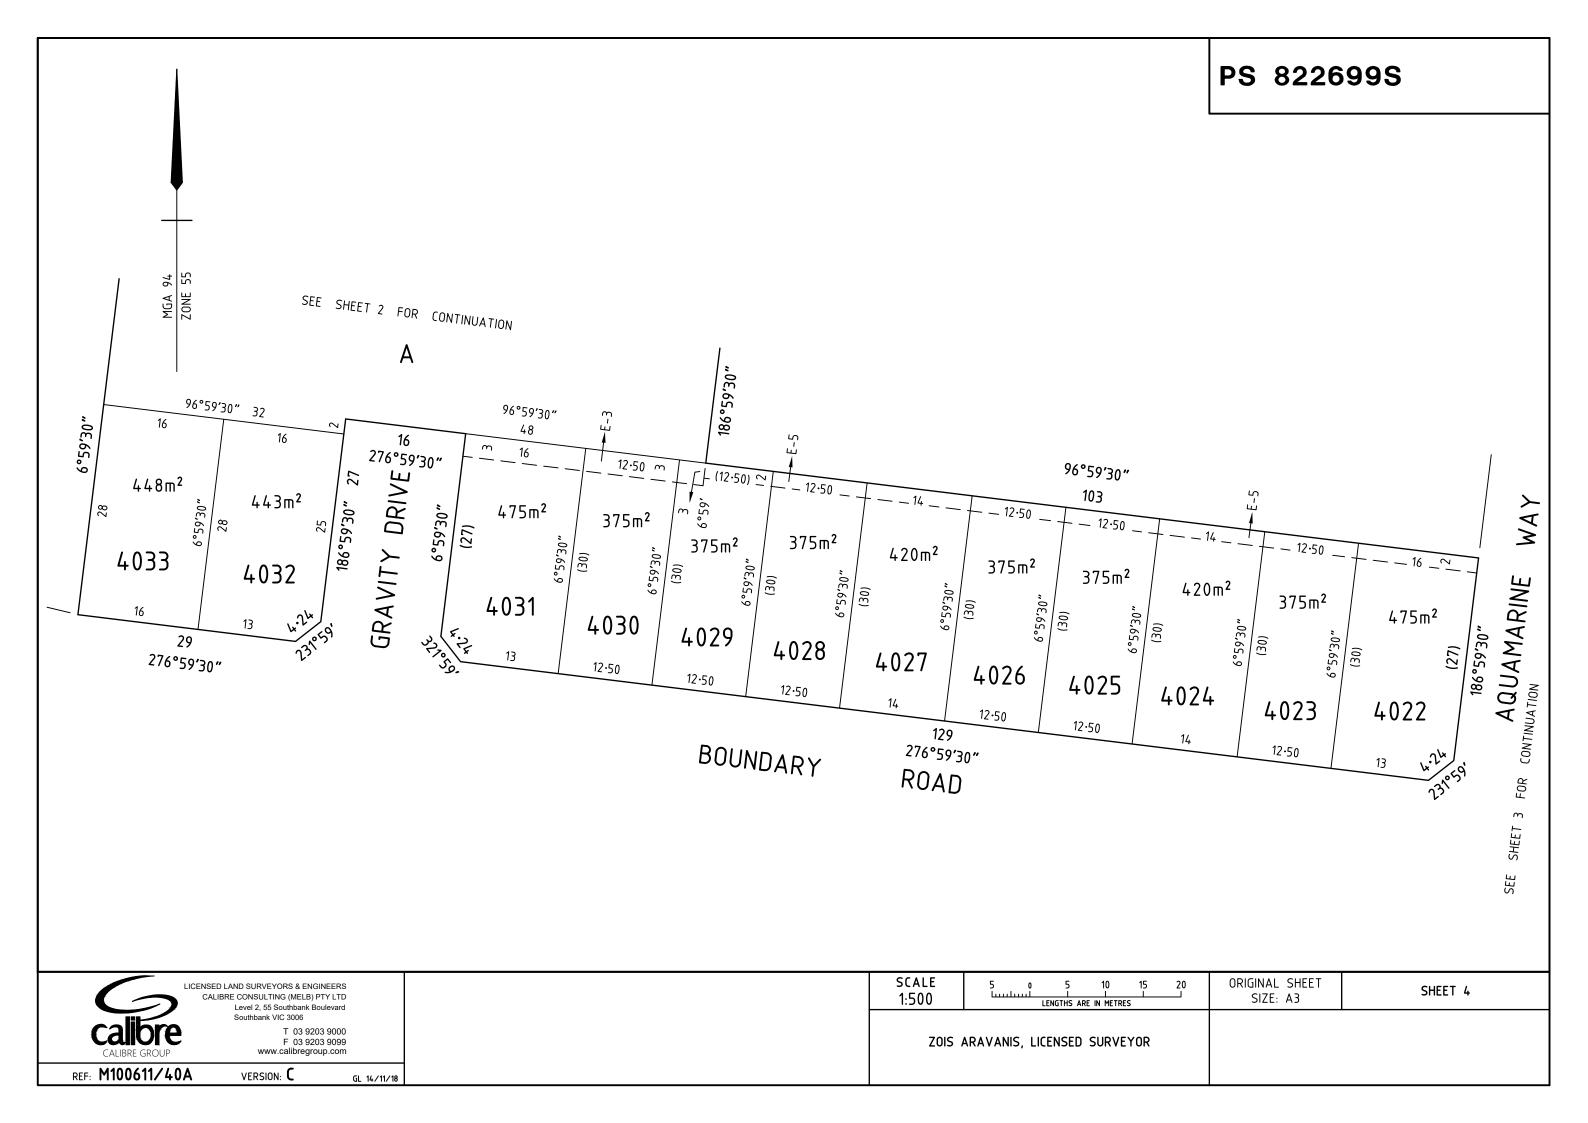

# PS 822699S

185°26'40"

| ORIGINAL SHEET<br>SIZE: A3 | SHEET 3 |
|----------------------------|---------|
|                            |         |