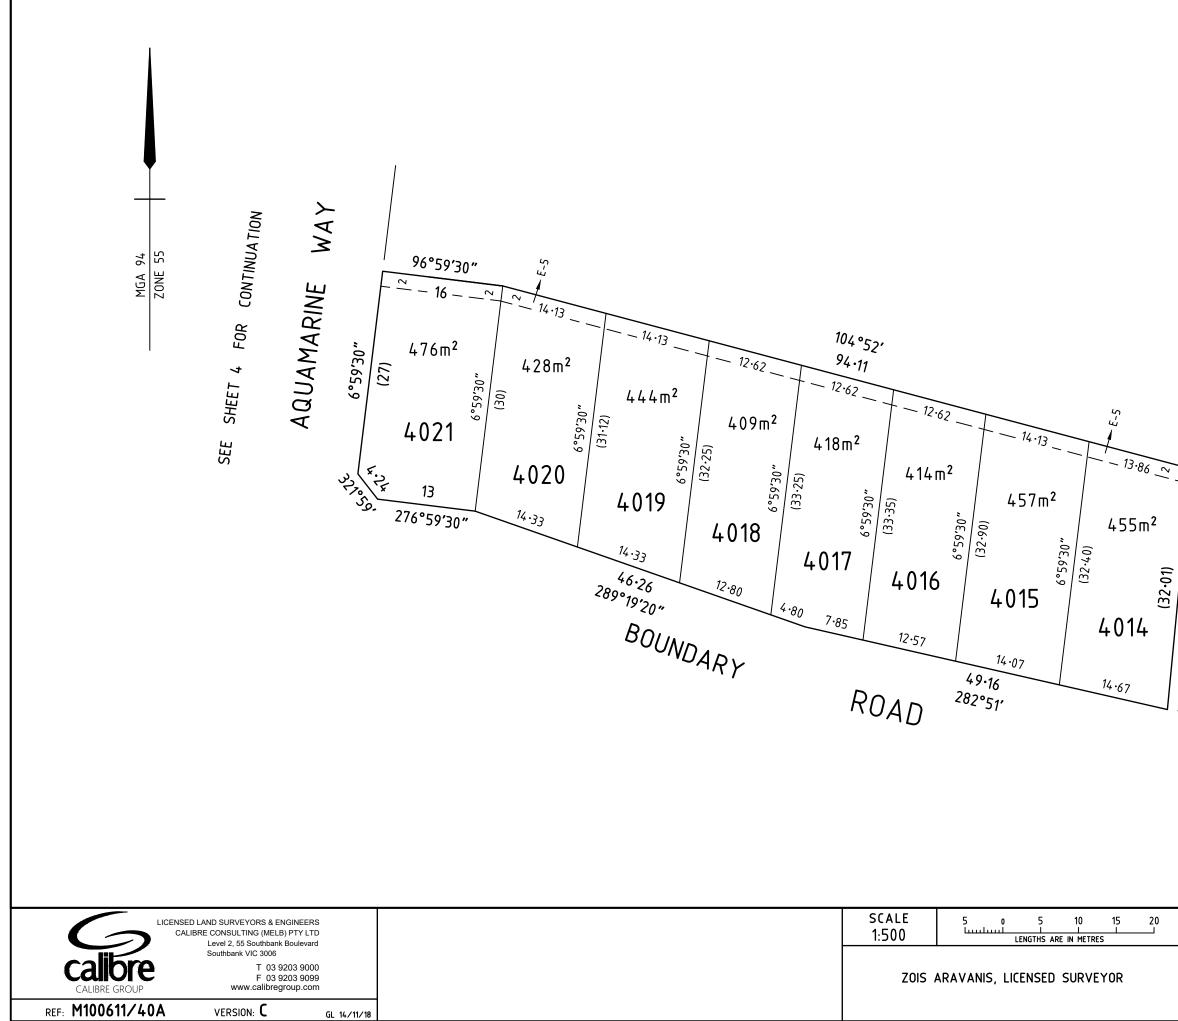

ROAD

|                  | LICENSED LAND SURVEYORS & ENGINEERS<br>CALIBRE CONSULTING (MELB) PTY LTD<br>Level 2, 55 Southbank Boulevard<br>Southbank VIC 3006<br>T 03 9203 9000<br>F 03 9203 9099<br>WWW.calibregroup.com |             | SCALE<br>1:1500                  |  |  |  |  |  | SHEET 2 |
|------------------|-----------------------------------------------------------------------------------------------------------------------------------------------------------------------------------------------|-------------|----------------------------------|--|--|--|--|--|---------|
|                  |                                                                                                                                                                                               |             | ZOIS ARAVANIS, LICENSED SURVEYOR |  |  |  |  |  |         |
| REF: M100611/40A | VERSION: C                                                                                                                                                                                    | GL 14/11/18 |                                  |  |  |  |  |  |         |