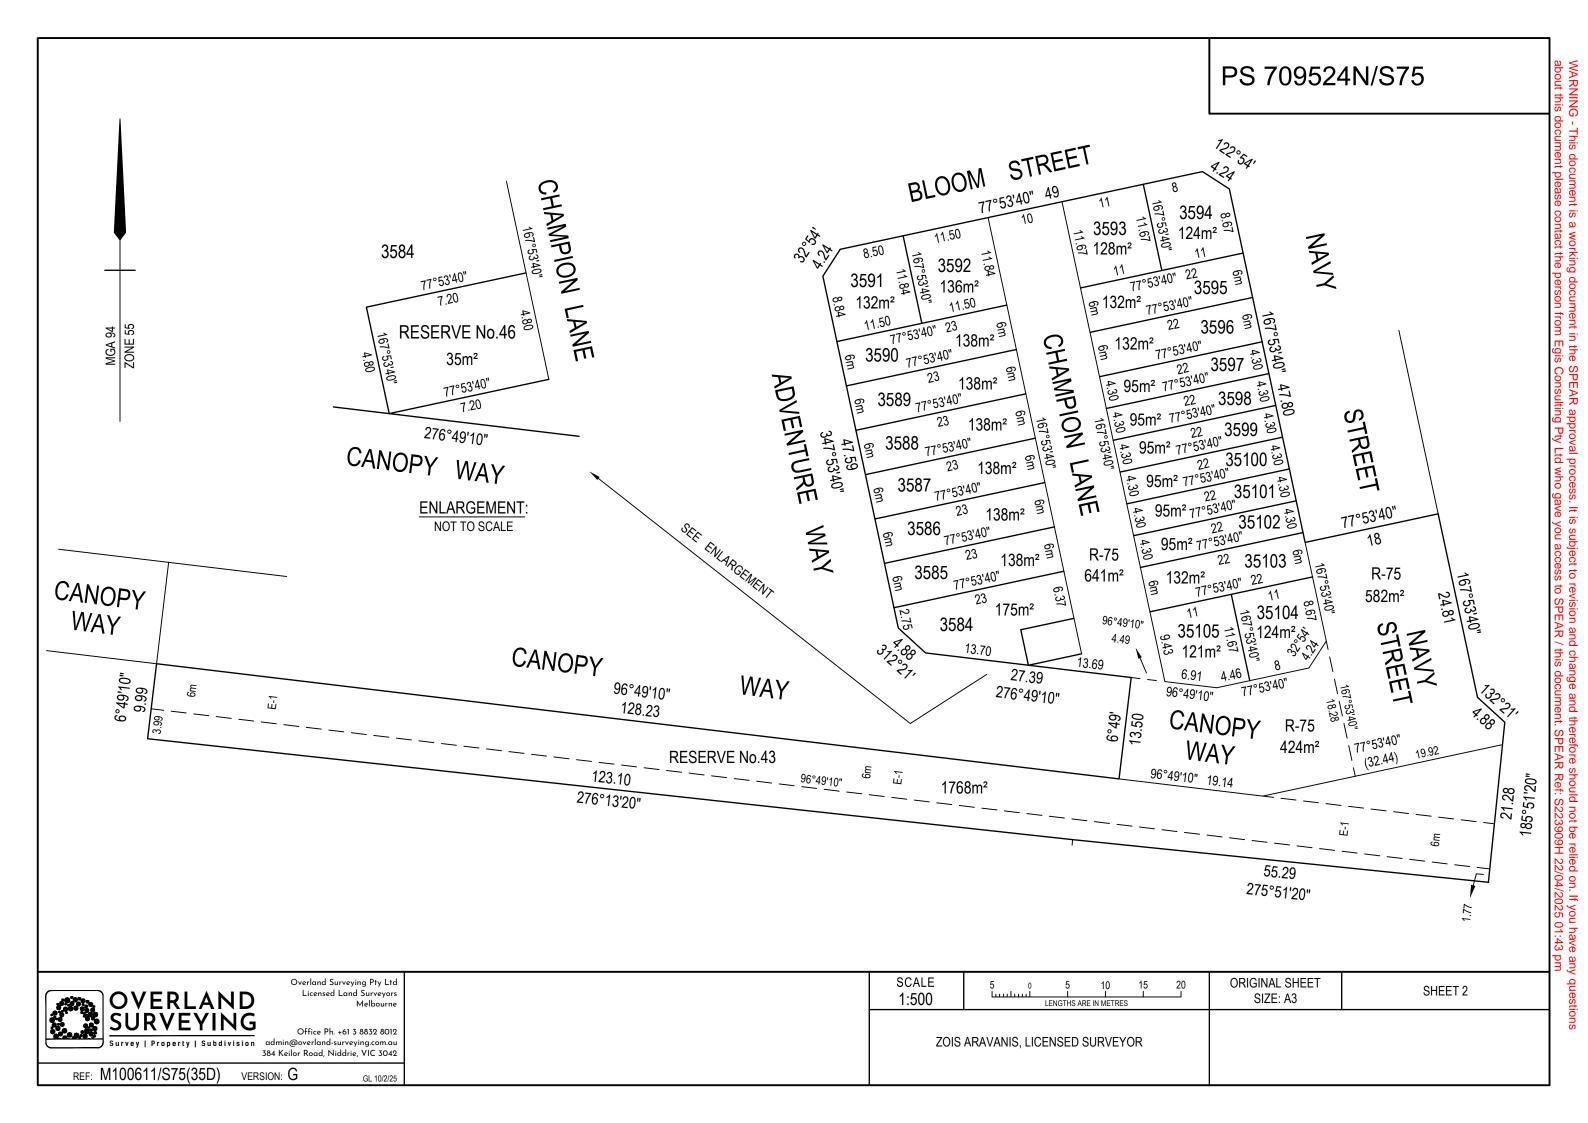

PLAN OF SUBDIVISION **EDITION 1** PS 709524N/S75 LOCATION OF LAND Council Name: City of Greater Geelong PARISH: SPEAR Reference Number: S223909H DUNEED TOWNSHIP: SECTION: 12 **CROWN ALLOTMENT:** PARTS OF F, G & N **CROWN PORTION:** TITLE REFERENCE: VOL. FOL. LAST PLAN REFERENCE: PS 709524N (LOT 354) **POSTAL ADDRESS: NAVY STREET** (AT TIME OF SUBDIVISION) **MOUNT DUNEED 3217** MGA94 CO-ORDINATES: ZONE 55 Ε 265 835 (AT APPROX CENTRE OF N 5 765 565 **GDA 94** LAND IN PLAN) VESTING OF ROADS AND OR RESERVES **NOTATIONS IDENTIFIER** COUNCIL/BODY/PERSON LOTS ON THIS PLAN MAY BE AFFECTED BY ONE OR MORE OWNERS CORPORATIONS: FOR DETAILS OF ANY OWNERS CORPORATIONS INCLUDING **ROADS R-75** CITY OF GREATER GEELONG PURPOSE, RESPONSIBILITY, ENTITLEMENT & LIABILITY SEE OWNERS CORPORATION CITY OF GREATER GEELONG **RESERVE No.43** SEARCH REPORT, OWNERS CORPORATION ADDITIONAL INFORMATION AND IF POWERCOR AUSTRALIA LIMITED **RESERVE No.46** APPLICABLE, OWNERS CORPORATION RULES. LOTS 1-3583 AND 3600-35099 HAVE BEEN OMITTED FROM THIS PLAN. CREATION OF RESTRICTIONS No.75 AND 75A: RESTRICTIONS ARE TO BE CREATED UPON REGISTRATION OF THIS PLAN -SEE SHEET 3. **NOTATIONS DEPTH LIMITATION: DOES NOT APPLY** OTHER PURPOSE OF PLAN: PART OF THE EASEMENTS FOR PIPELINE OR ANCILLARY PURPOSES AND DRAINAGE STAGING: THIS IS A STAGED SUBDIVISION. PURPOSES AND ALL OF THE EASEMENT FOR POWERLINE PURPOSES CONTAINED WITHIN PLANNING PERMIT No.496/2012 ROADS R-75 AND EASEMENTS FOR DRAINAGE PURPOSES CONTAINED WITHIN RESERVE No.43 SHOWN ON PS709524N ARE TO BE REMOVED UPON REGISTRATION OF THIS PLAN. **GROUNDS FOR REMOVAL:** CONSENT OF THE RELEVANT AUTHORITY VIDE SEC.6(1)(k)(iii) SUBDIVISION ACT 1988. SURVEY: THIS PLAN IS BASED ON SURVEY THIS SURVEY HAS BEEN CONNECTED TO PERMANENT MARK No(s) N/A IN PROCLAIMED SURVEY AREA No. N/A **EASEMENT INFORMATION** LEGEND: A - APPURTENANT EASEMENT E - ENCUMBERING EASEMENT R - ENCUMBERING EASEMENT (ROAD) EASEMENT **WIDTH PURPOSE ORIGIN** LAND BENEFITED/IN FAVOUR OF REFERENCE (METRES) PIPELINES OR ANCILLARY PURPOSES BARWON REGION WATER CORPORATION E-1 SEE PLAN PS709524N -Section 136 Water Act 1989 **ORIGINAL SHEET** Armstrong MtDuneed **DEVELOPMENT** NO.OF LOTS: 22 SHEET 1 OF 3 SHEETS Stage 75(35D) AREA: 6181m<sup>2</sup> SIZE: A3 ZOIS ARAVANIS, LICENSED SURVEYOR