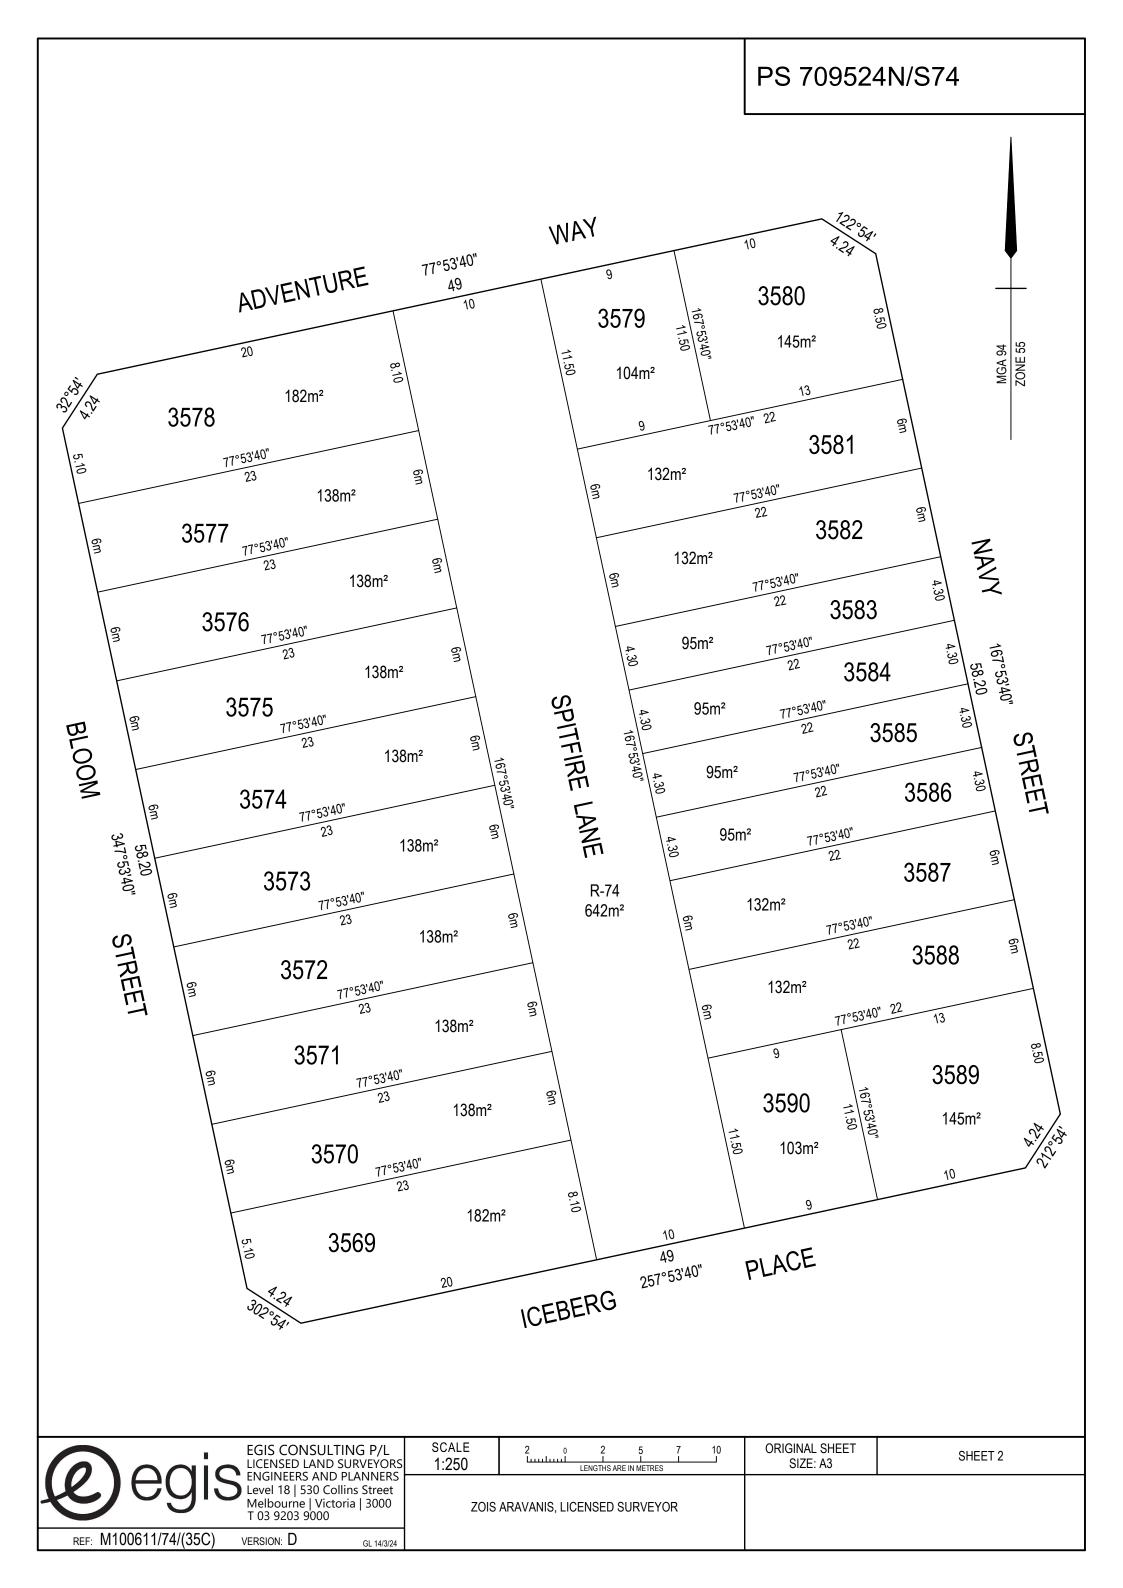

E SHEET 3. **NOTATIONS DEPTH LIMITATION:** DOES NOT APPLY STAGING: THIS IS A STAGED SUBDIVISION. PLANNING PERMIT No.496/2012 SURVEY: THIS PLAN IS BASED ON SURVEY THIS SURVEY HAS BEEN CONNECTED TO PERMANENT MARK No(s) N/A IN PROCLAIMED SURVEY AREA No. N/A **EASEMENT INFORMATION** LEGEND: A - APPURTENANT EASEMENT E - ENCUMBERING EASEMENT R - ENCUMBERING EASEMENT (ROAD) EASEMENT **WIDTH PURPOSE ORIGIN** LAND BENEFITED/IN FAVOUR OF (METRES) REFERENCE **ORIGINAL SHEET** Armstrong MtDuneed **DEVELOPMENT** EGIS CONSULTING P/L SHEET 1 OF 3 SHEETS NO.OF LOTS: 22 Stage 74 LICENSED LAND SURVEYORS AREA: 3513m<sup>2</sup> SIZE: A3 ENGINEERS AND PLANNERS Level 18 | 530 Collins Street Melbourne | Victoria | 3000 ZOIS ARAVANIS, LICENSED SURVEYOR T 03 9203 9000 REF: M100611/74/(35C) VERSION: D GL 14/3/24



# PS 709524N/S74

# **CREATION OF RESTRICTION No.74**

UPON REGISTRATION OF THIS PLAN THE FOLLOWING RESTRICTION IS CREATED

LAND TO BE BURDENED: LOTS 3570-3591 (BOTH INCLUSIVE)
LAND TO BENEFIT: LOTS 3570-3591 (BOTH INCLUSIVE)

#### DESCRIPTION OF RESTRICTION

THE REGISTERED PROPRIETOR OR PROPRIETORS FOR THE TIME BEING OF A LOT ON THIS PLAN OF SUBDIVISION HIS HEIRS EXECUTORS ADMINISTRATORS AND TRANSFEREES SHALL NOT AT ANY TIME ON THE SAID LOT OR ANY PART OR PARTS THEREOF:

- (i) BUILD OR CAUSE TO BE BUILT OR ALLOW TO BE BUILT OR ALLOW TO REMAIN MORE THAN ONE PRIVATE DWELLING-HOUSE (WHICH EXPRESSION SHALL INCLUDE A HOUSE, APARTMENT, UNIT OR FLAT);
- (ii) BUILD OR CAUSE TO BE BUILT OR ALLOW TO BE BUILT OR ALLOW TO REMAIN A DWELLING-HOUSE OR ANY OTHER IMPROVEMENTS, OR CARRY OUT CAUSE TO BE C