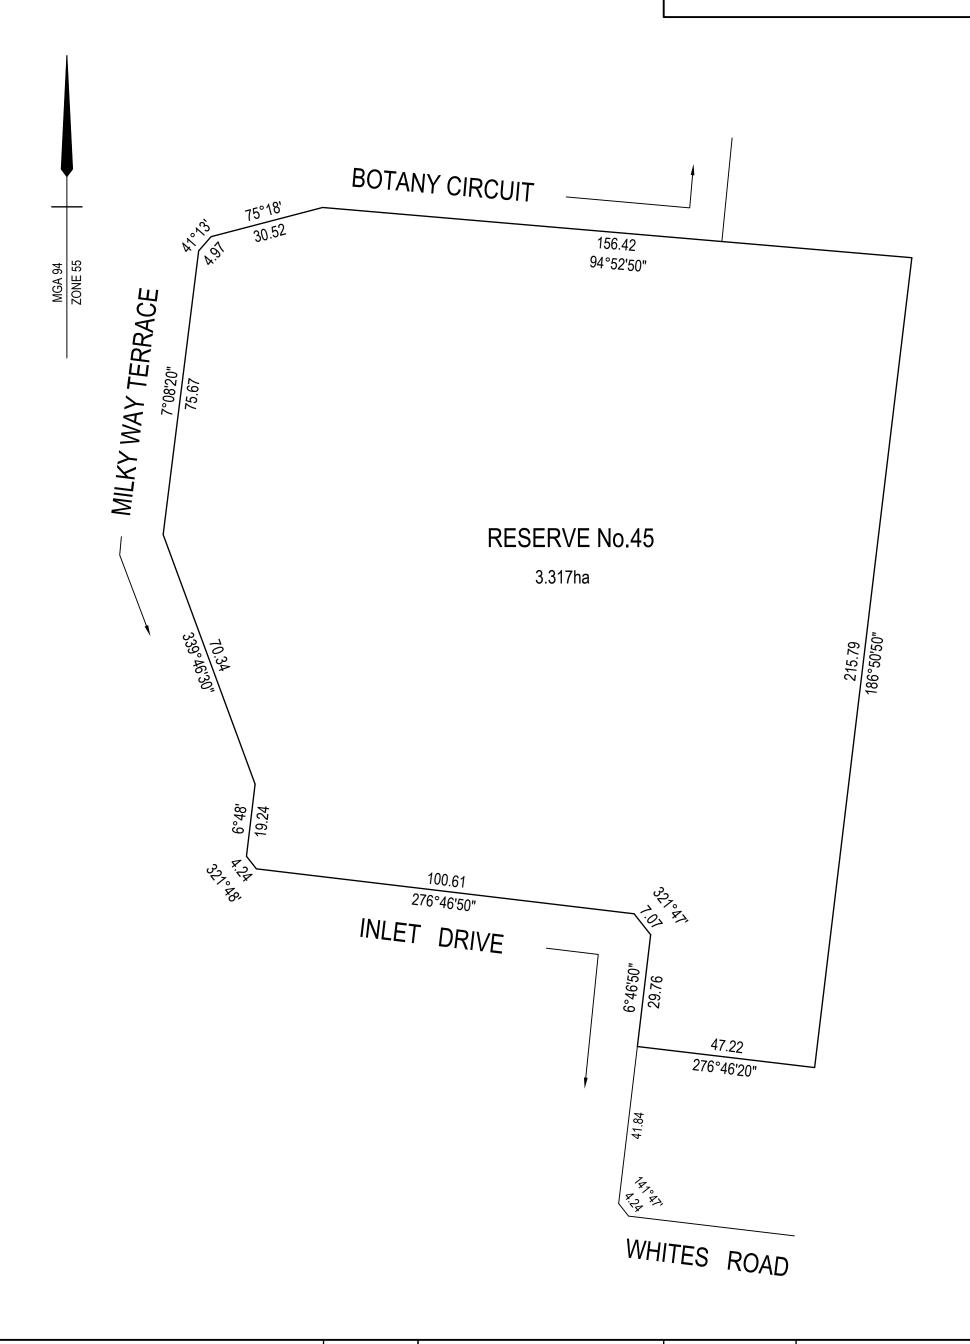

#### PLAN OF SUBDIVISION EDITION 1 | PS 709524N/S73 LOCATION OF LAND Council Name: City of Greater Geelong DUNEED Council Reference Number: 16351 PARISH: Planning Permit Reference: PP496-2012 TOWNSHIP: SPEAR Reference Number: S223904E SECTION: Certification CROWN ALLOTMENT: PARTS OF F, G, K, M & N **CROWN PORTION:** This plan is certified under section 6 of the Subdivision Act 1988 Public Open Space TITLE REFERENCE: FOL. VOL. A requirement for public open space under section 18 or 18A of the Subdivision Act 1988 has been made and the requirement is to be satisfied in stage: 69 VOL. FOL. Digitally signed by: Shane Pritchard for City of Greater Geelong on 13/05/2025 LAST PLAN REFERENCE: PS 709524N (LOTS S352 AND S521) CANOPY WAY POSTAL ADDRESS: (AT TIME OF SUBDIVISION) MOUNT DUNEED 3217 **ZONE 55** MGA94 CO-ORDINATES: E 265 790 (AT APPROX CENTRE OF N 5 765 630 **GDA 94** LAND IN PLAN) **VESTING OF ROADS AND OR RESERVES NOTATIONS IDENTIFIER** COUNCIL/BODY/PERSON LOTS ON THIS PLAN MAY BE AFFECTED BY ONE OR MORE OWNERS CORPORATIONS: FOR DETAILS OF ANY OWNERS CORPORATIONS INCLUDING ROADS R-73 CITY OF GREATER GEELONG PURPOSE, RESPONSIBILITY, ENTITLEMENT & LIABILITY SEE OWNERS CORPORATION SEARCH REPORT, OWNERS CORPORATION ADDITIONAL INFORMATION AND IF RESERVE No.45 CITY OF GREATER GEELONG APPLICABLE, OWNERS CORPORATION RULES. NONE OF THE EASEMENTS AND RIGHTS MENTIONED IN SUB-SECTION (2) OF SECTION 12 OF THE SUBDIVISION ACT 1988 ARE IMPLIED OVER ANY OF THE LAND IN THIS PLAN. LOTS 1-3531 HAVE BEEN OMITTED FROM THIS PLAN. **NOTATIONS DEPTH LIMITATION:** DOES NOT APPLY CREATION OF RESTRICTIONS No.73, 73A & 73B: RESTRICTIONS ARE TO BE CREATED UPON REGISTRATION OF THIS PLAN -SEE STAGING: THIS IS A STAGED SUBDIVISION. SHEET 6. PLANNING PERMIT No.496/2012 OTHER PURPOSE OF PLAN: EASEMENTS FOR DRAINAGE, POWERLINE PURPOSES, GAS SUPPLY AND PIPELINE AND ANCILLIARY PURPOSES SHOWN ON PS709524N CONTAINED WITHIN ROADS R-73 ARE TO BE REMOVED UPON REGISTRATION OF THIS PLAN. SURVEY: THIS PLAN IS BASED ON SURVEY GROUNDS FOR REMOVAL: THIS SURVEY HAS BEEN CONNECTED TO PERMANENT MARK No(s) N/A CONSENT OF THE RELEVANT AUTHORITY VIDE SEC.6(1)(k)(iii) SUBDIVISION ACT 1988. IN PROCLAIMED SURVEY AREA No. N/A **EASEMENT INFORMATION** LEGEND: A - APPURTENANT EASEMENT E - ENCUMBERING EASEMENT R - ENCUMBERING EASEMENT (ROAD) Width Easement Land Benefited/In Favour Of Purpose Origin Reference (Metres) E-1 & E-3 DRAINAGE SEE PLAN PS709524N CITY OF GREATER GEELONG SEE PLAN E-2, E-3 PIPELINES OR ANCILLARY PS709524N -BARWON REGION WATER CORPORATION & L-5 E-4, E-5 DRAINAGE SEE PLAN THIS PLAN CITY OF GREATER GEELONG & E-6 PIPELINES OR ANCILLARY THIS PLAN -BARWON REGION WATER CORPORATION E-6 SEE PLAN **PURPOSES** Section 136 Water Act 1989 Overland Surveying Pty Ltd ORIGINAL SHEET Armstrong MtDuneed **DEVELOPMENT** SHEET 1 OF 6 SHEETS NO.OF LOTS: 29 Licensed Land Surveyors OVERLAND AREA: 1.153ha Stage 73(35B) SIZE: A3 Digitally signed by: Zois Aravanis, Licensed Surveyor, Office Ph. +61 3 8832 8012