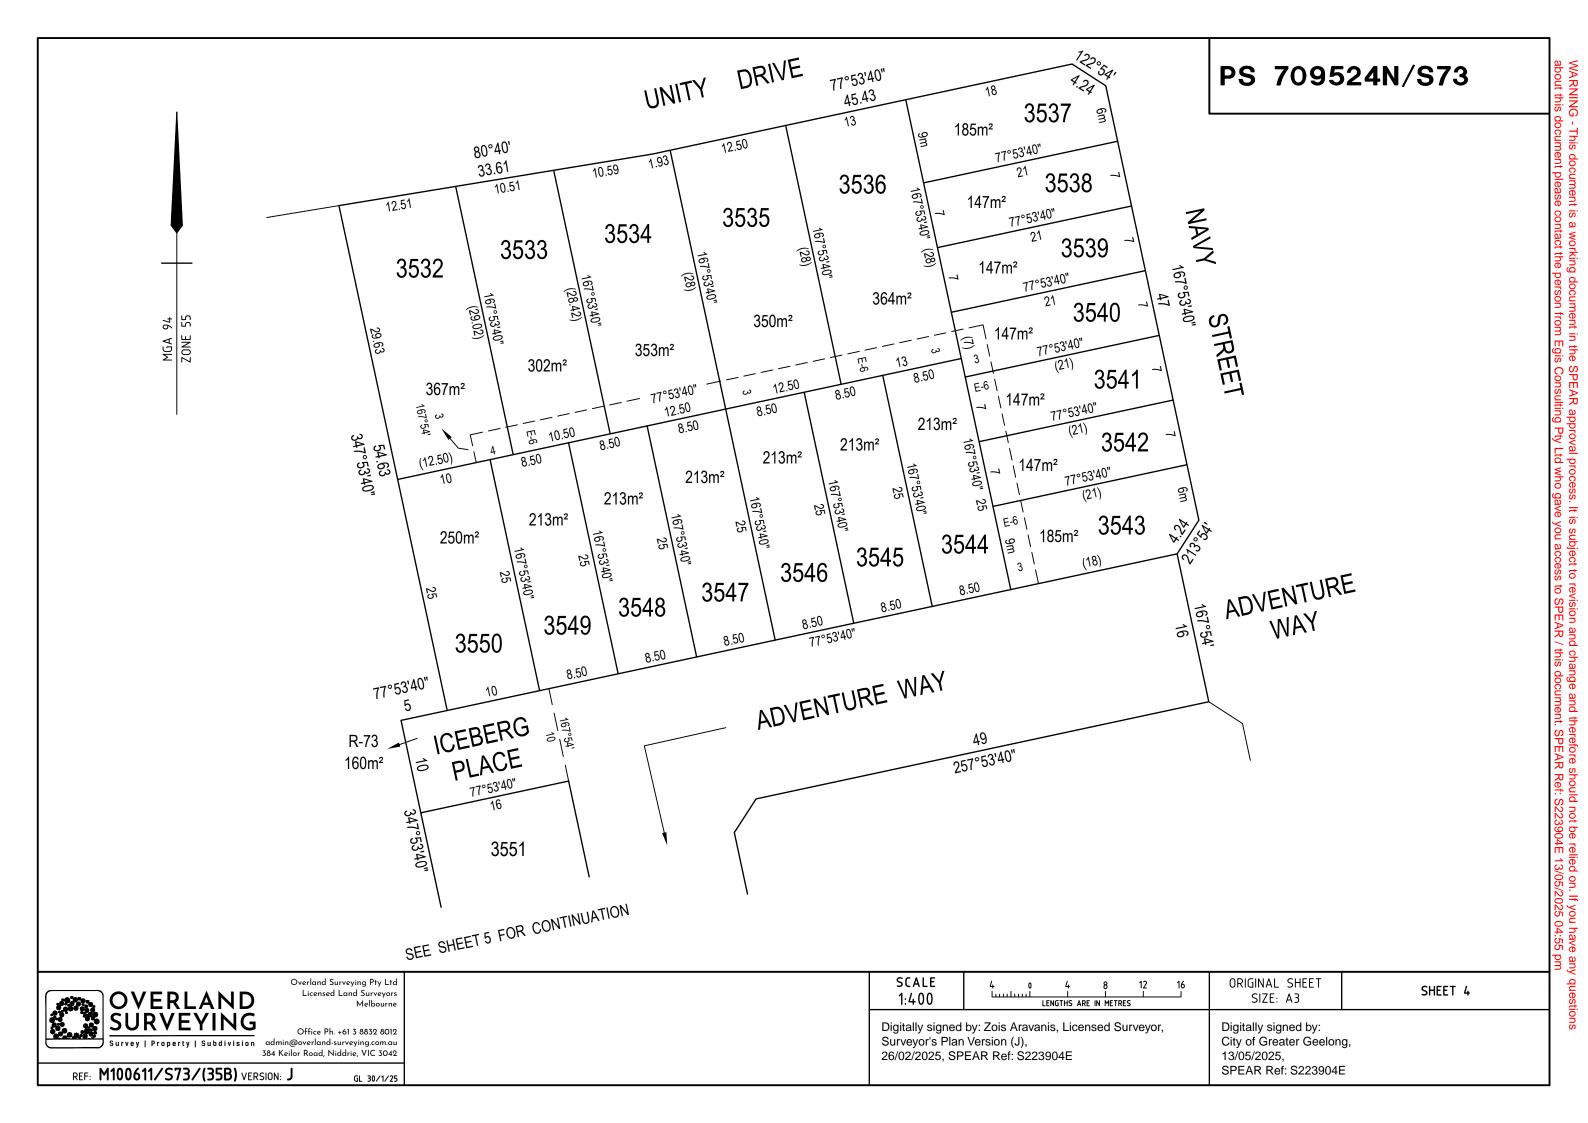

#### PLAN OF SUBDIVISION EDITION 1 | PS 709524N/S73 LOCATION OF LAND Council Name: City of Greater Geelong DUNEED Council Reference Number: 16351 PARISH: Planning Permit Reference: PP496-2012 TOWNSHIP: SPEAR Reference Number: S223904E SECTION: Certification CROWN ALLOTMENT: PARTS OF F, G, K, M & N **CROWN PORTION:** This plan is certified under section 6 of the Subdivision Act 1988 Public Open Space TITLE REFERENCE: FOL. VOL. A requirement for public open space under section 18 or 18A of the Subdivision Act 1988 has been made and the requirement is to be satisfied in stage: 69 VOL. FOL. Digitally signed by: Shane Pritchard for City of Greater Geelong on 13/05/2025 LAST PLAN REFERENCE: PS 709524N (LOTS S352 AND S521) CANOPY WAY POSTAL ADDRESS: (AT TIME OF SUBDIVISION) MOUNT DUNEED 3217 **ZONE 55** MGA94 CO-ORDINATES: E 265 790 (AT APPROX CENTRE OF N 5 765 630 **GDA 94** LAND IN PLAN) **VESTING OF ROADS AND OR RESERVES NOTATIONS IDENTIFIER** COUNCIL/BODY/PERSON LOTS ON THIS PLAN MAY BE AFFECTED BY ONE OR MORE OWNERS CORPORATIONS: FOR DETAILS OF ANY OWNERS CORPORATIONS INCLUDING ROADS R-73 CITY OF GREATER GEELONG PURPOSE, RESPONSIBILITY, ENTITLEMENT & LIABILITY SEE OWNERS CORPORATION SEARCH REPORT, OWNERS CORPORATION ADDITIONAL INFORMATION AND IF RESERVE No.45 CITY OF GREATER GEELONG APPLICABLE, OWNERS CORPORATION RULES. NONE OF THE EASEMENTS AND RIGHTS MENTIONED IN SUB-SECTION (2) OF SECTION 12 OF THE SUBDIVISION ACT 1988 ARE IMPLIED OVER ANY OF THE LAND IN THIS PLAN. LOTS 1-3531 HAVE BEEN OMITTED FROM THIS PLAN. **NOTATIONS DEPTH LIMITATION:** DOES NOT APPLY CREATION OF RESTRICTIONS No.73, 73A & 73B: RESTRICTIONS ARE TO BE CREATED UPON REGISTRATION OF THIS PLAN -SEE STAGING: THIS IS A STAGED SUBDIVISION. SHEET 6. PLANNING PERMIT No.496/2012 OTHER PURPOSE OF PLAN: EASEMENTS FOR DRAINAGE, POWERLINE PURPOSES, GAS SUPPLY AND PIPELINE AND ANCILLIARY PURPOSES SHOWN ON PS709524N CONTAINED WITHIN ROADS R-73 ARE TO BE REMOVED UPON REGISTRATION OF THIS PLAN. SURVEY: THIS PLAN IS BASED ON SURVEY GROUNDS FOR REMOVAL: THIS SURVEY HAS BEEN CONNECTED TO PERMANENT MARK No(s) N/A CONSENT OF THE RELEVANT AUTHORITY VIDE SEC.6(1)(k)(iii) SUBDIVISION ACT 1988. IN PROCLAIMED SURVEY AREA No. N/A **EASEMENT INFORMATION** LEGEND: A - APPURTENANT EASEMENT E - ENCUMBERING EASEMENT R - ENCUMBERING EASEMENT (ROAD) Width Easement Land Benefited/In Favour Of Purpose Origin Reference (Metres) E-1 & E-3 DRAINAGE SEE PLAN PS709524N CITY OF GREATER GEELONG SEE PLAN E-2, E-3 PIPELINES OR ANCILLARY PS709524N -BARWON REGION WATER CORPORATION & L-5 E-4, E-5 DRAINAGE SEE PLAN THIS PLAN CITY OF GREATER GEELONG & E-6 PIPELINES OR ANCILLARY THIS PLAN -BARWON REGION WATER CORPORATION E-6 SEE PLAN **PURPOSES** Section 136 Water Act 1989 Overland Surveying Pty Ltd ORIGINAL SHEET Armstrong MtDuneed **DEVELOPMENT** SHEET 1 OF 6 SHEETS NO.OF LOTS: 29 Licensed Land Surveyors OVERLAND AREA: 1.153ha Stage 73(35B) SIZE: A3 Digitally signed by: Zois Aravanis, Licensed Surveyor, Office Ph. +61 3 8832 8012

SHEET 2

Digitally signed by: Zois Aravanis, Licensed Surveyor, Surveyor's Plan Version (J), 26/02/2025, SPEAR Ref: S223904E

Digitally signed by: City of Greater Geelong, 13/05/2025, SPEAR Ref: S223904E