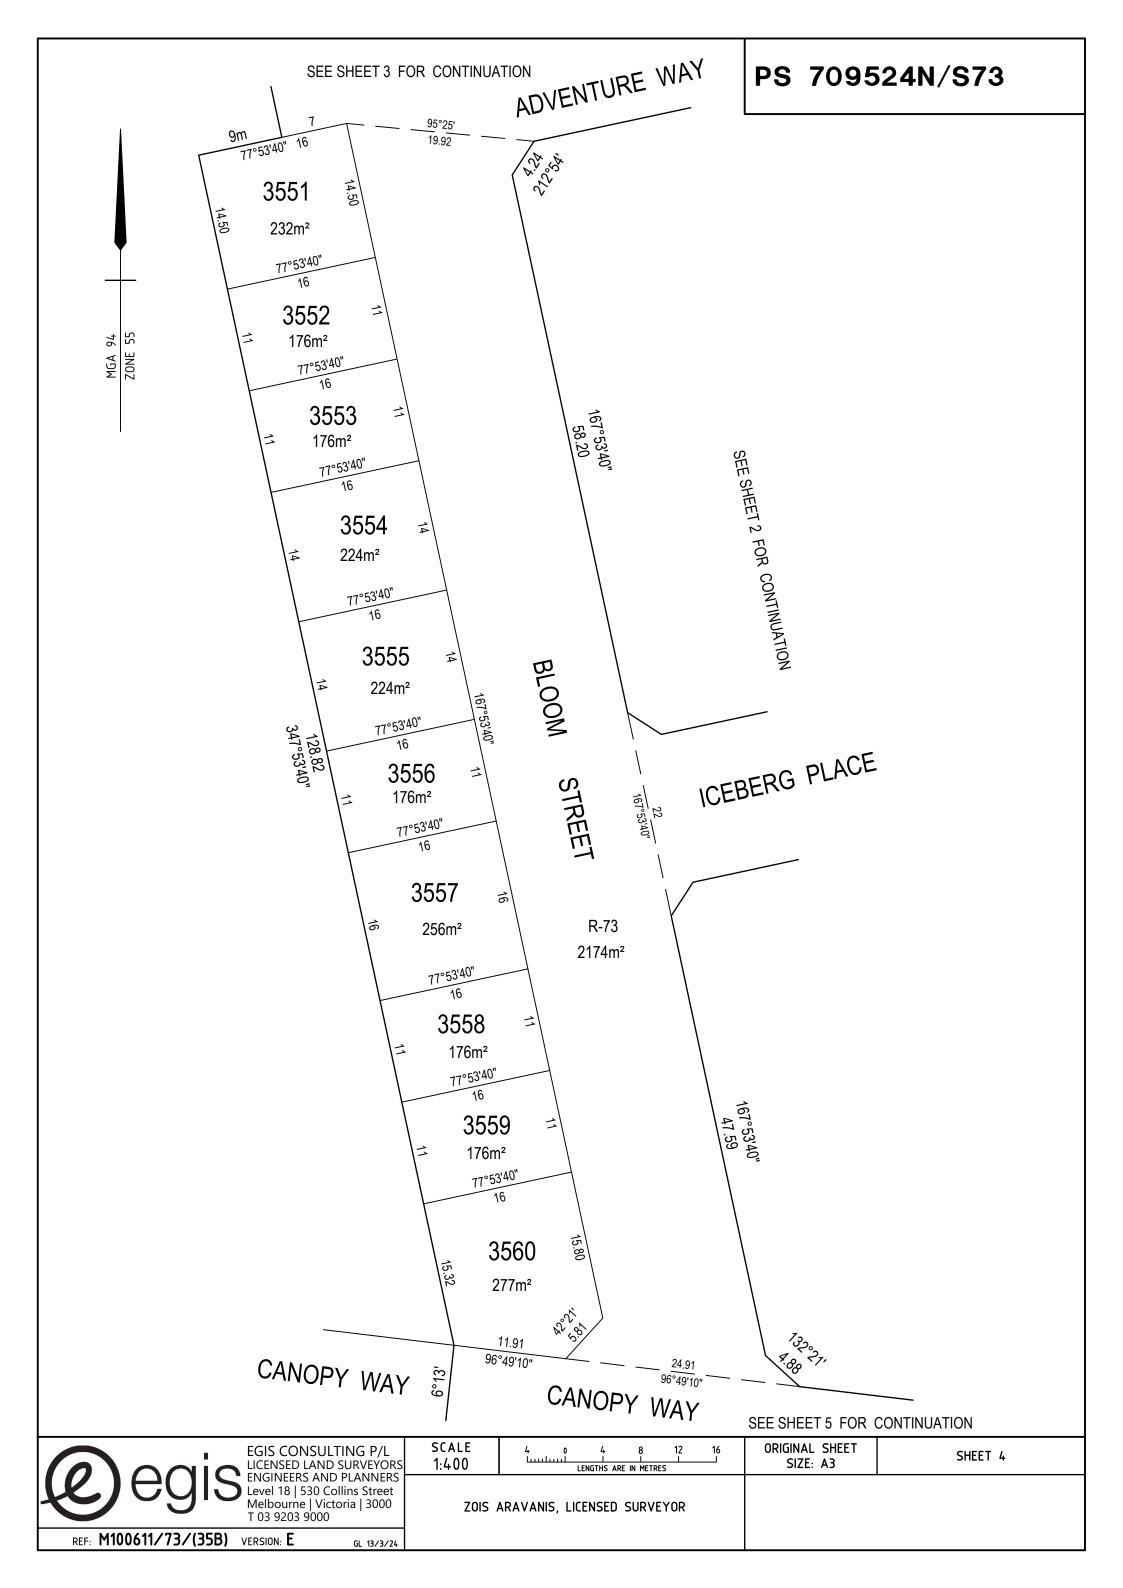

| ORIGINAL SHEET<br>SIZE: A3 | SHEET 3 |
|----------------------------|---------|
|                            |         |
|                            |         |