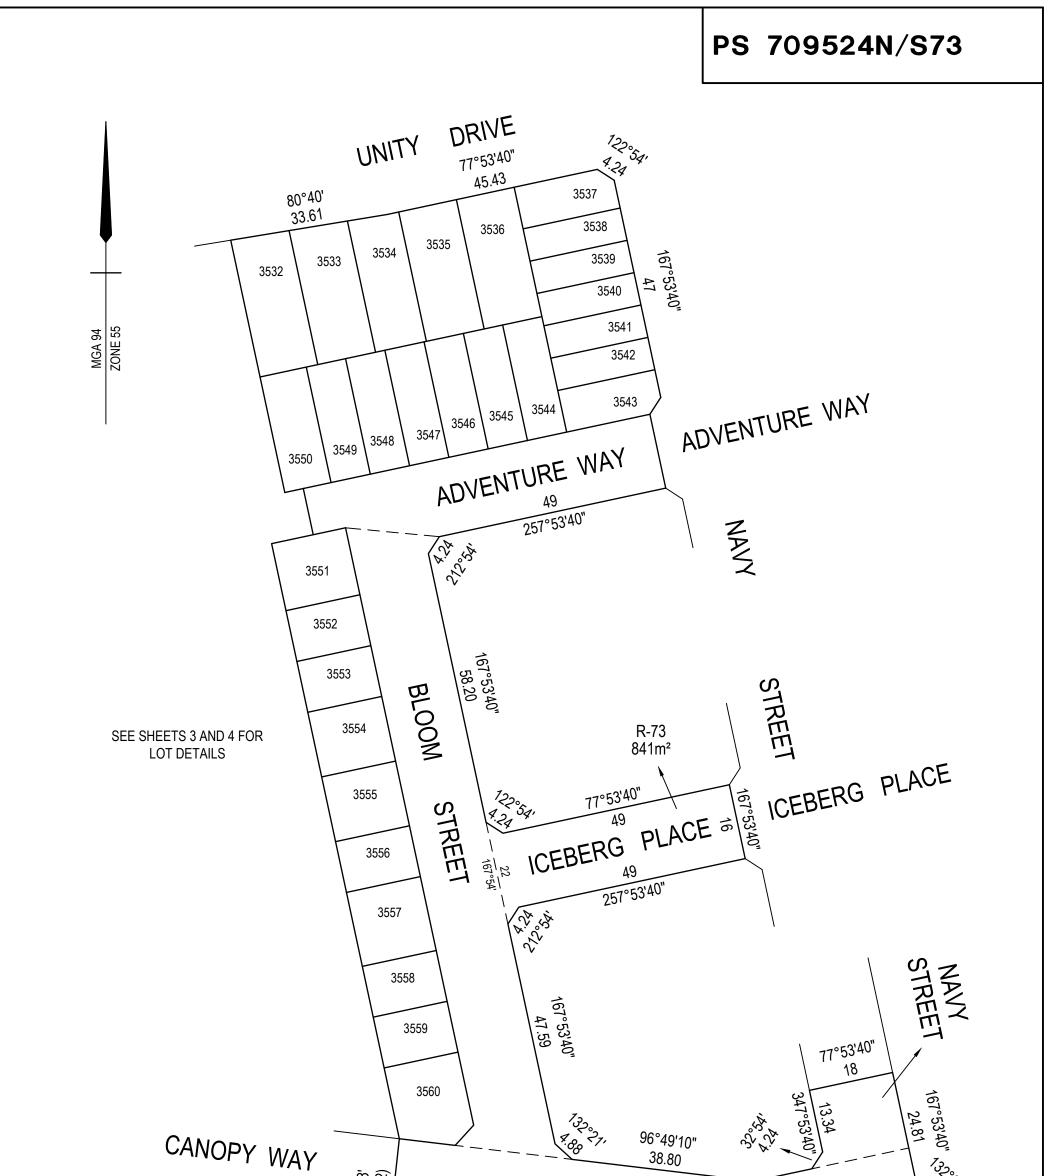

| ORIGINAL SHEET<br>SIZE: A3 | SHEET 3 |
|----------------------------|---------|
|                            |         |
|                            |         |