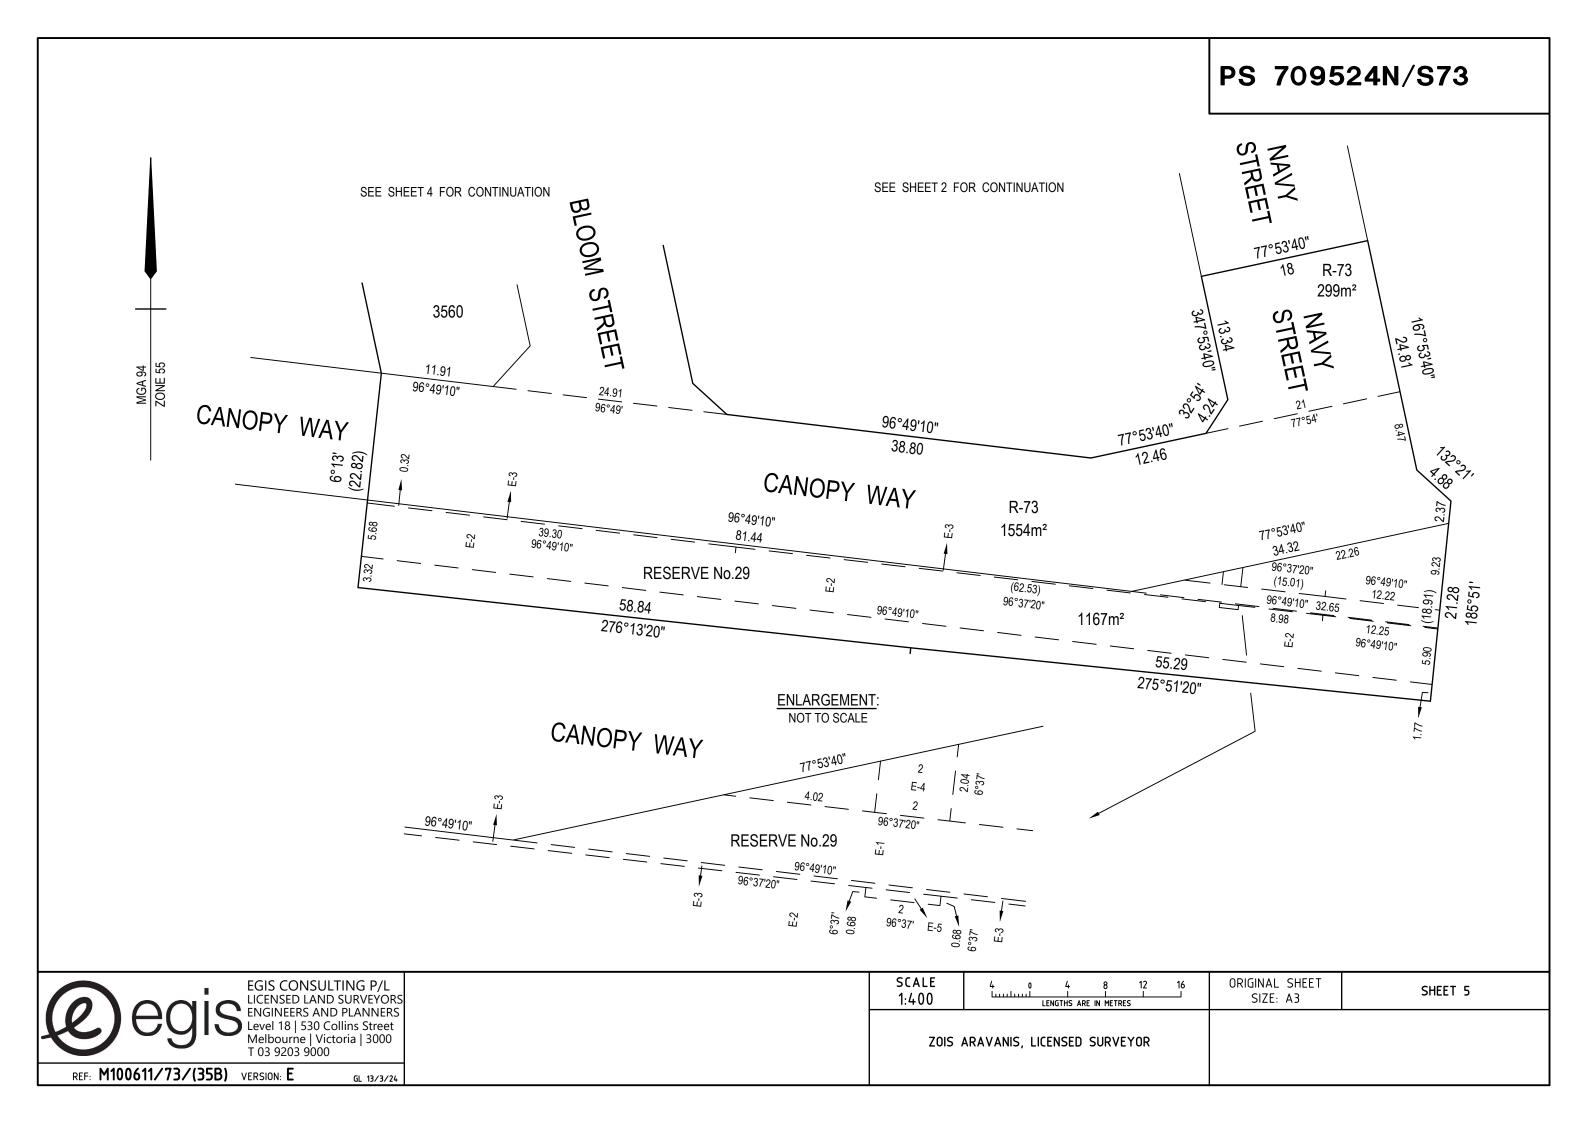

| 0°.33                                                                          | (22.82)        | SEE SHEET 5 FOR RESERVE<br>58.84<br>276°13'20" |                            | 21.28 80 75 130° 130° 150° 150° 150° 150° 150° 150° 150° 15 |
|--------------------------------------------------------------------------------|----------------|------------------------------------------------|----------------------------|-------------------------------------------------------------|
| EGIS CONSULTING P/L<br>LICENSED LAND SURVEYORS<br>ENGINEERS AND PLANNERS       | SCALE<br>1:800 | 8 0 8 16 24 32                                 | ORIGINAL SHEET<br>SIZE: A3 | SHEET 2                                                     |
| Level 18   530 Collins Street<br>Melbourne   Victoria   3000<br>T 03 9203 9000 | ZOIS /         | ARAVANIS, LICENSED SURVEYOR                    |                            |                                                             |
| REF: M100611/73/(35B) VERSION: E GL 13/3/24                                    |                |                                                |                            |                                                             |