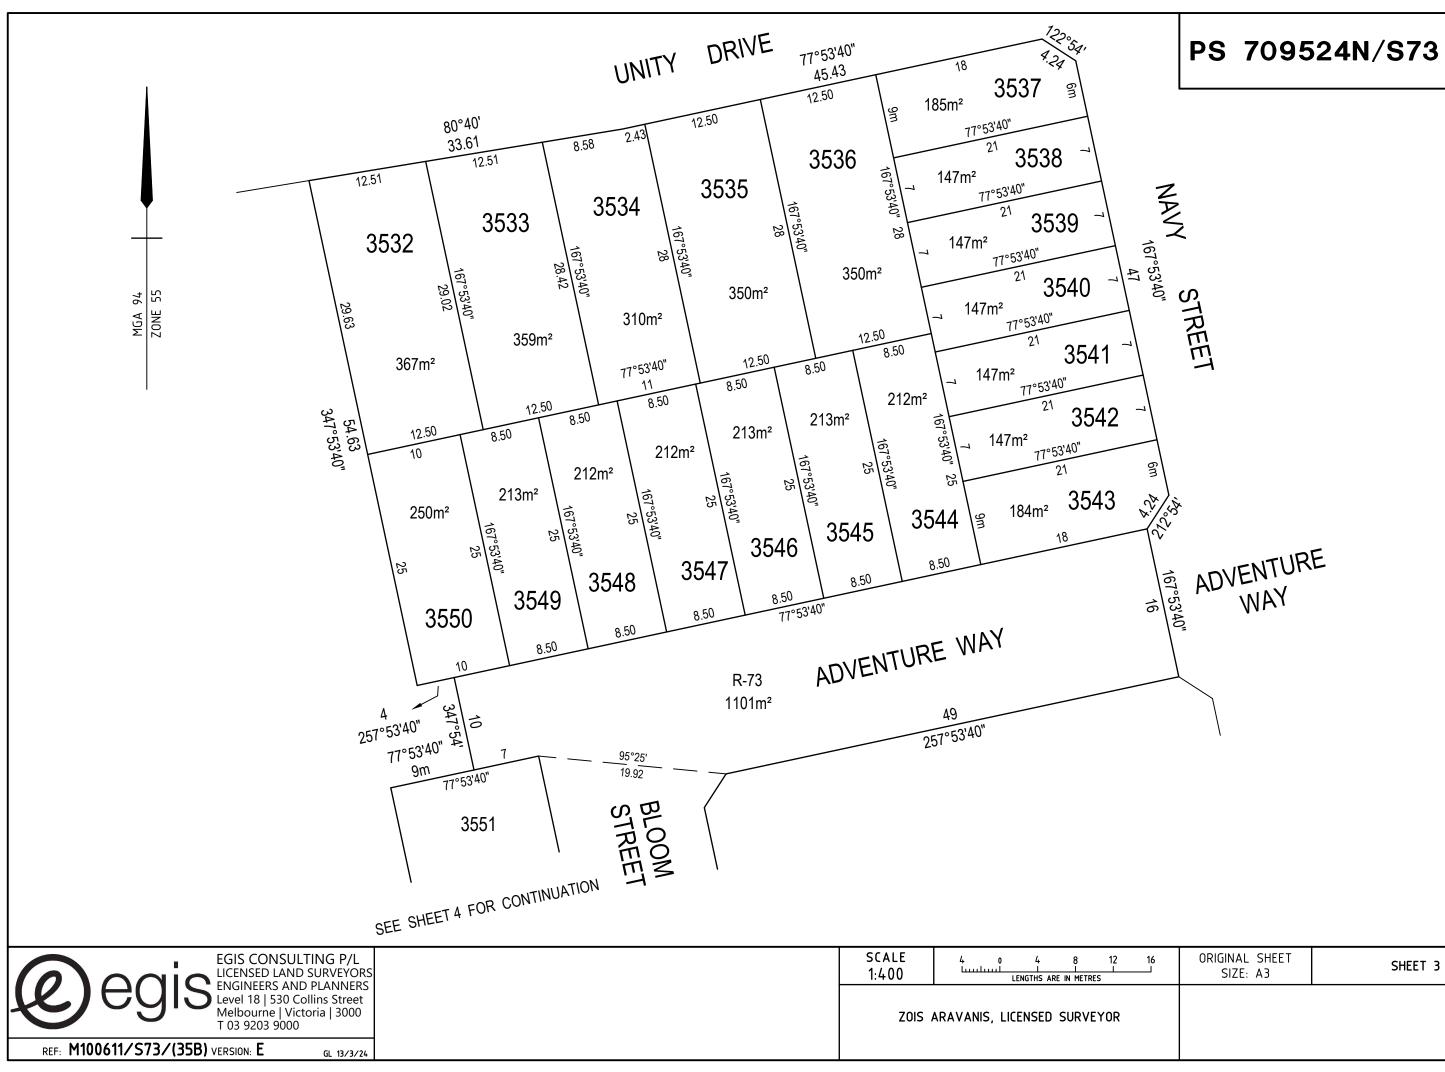

| ORIGINAL SHEET<br>SIZE: A3 | SHEET 3 |
|----------------------------|---------|
|                            |         |
|                            |         |