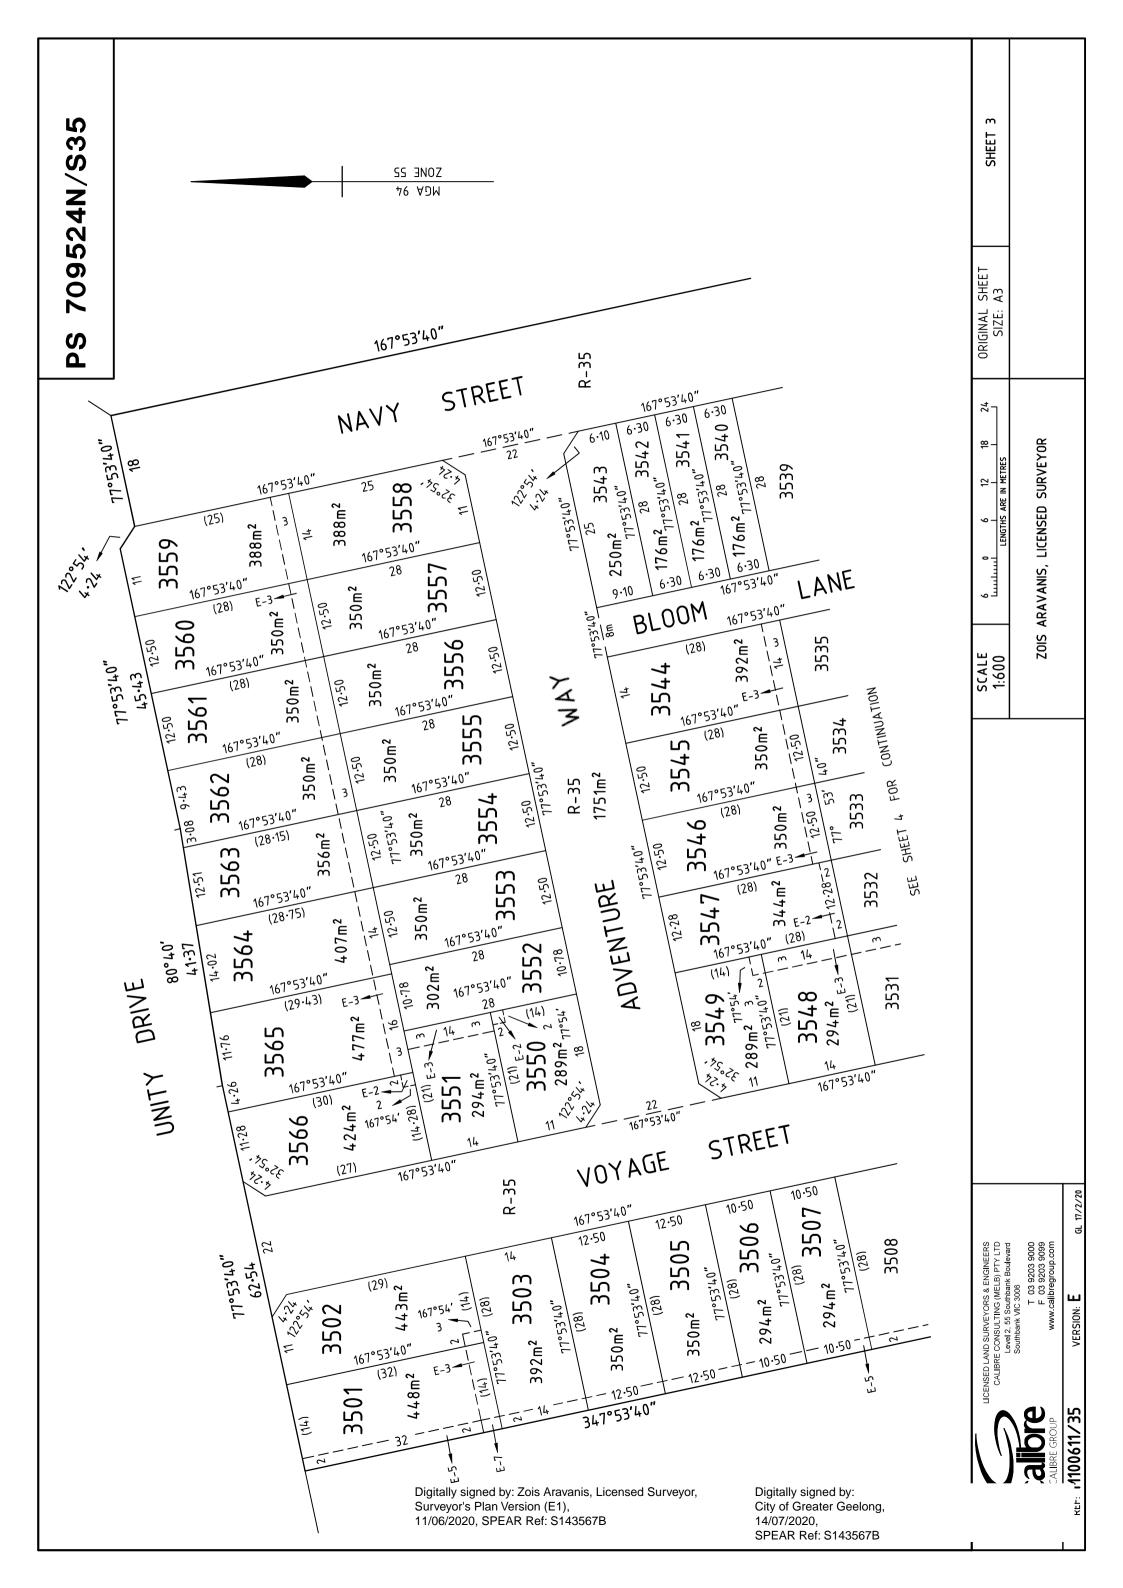

OF 5 SHEETS AREA: 3.79ha CALIBRE CONSULTING (MELB) PTY LTD Stage 35 SIZE: A3 Level 2, 55 Southbank Boulevard

Digitally signed by: Zois Aravanis, Licensed Surveyor,

Surveyor's Plan Version (E1),

11/06/2020, SPEAR Ref: S143567B

Southbank VIC 3006

VERSION: E

REF: M100611/35

T 03 9203 9000

GL 17/2/20

F 03 9203 9099 www.calibregroup.com

# PS 709524N/S35





LICENSED LAND SURVEYORS & ENGINEERS
CALIBRE CONSULTING (MELB) PTY LTD
Level 2, 55 Southbank Boulevard
Southbank VIC 3006

T 03 9203 9000 F 03 9203 9099 www.calibregroup.com SCALE 1:1000

0 0 10 20 30 4

ORIGINAL SHEET SIZE: A3

SHEET 2

Digitally signed by: Zois Aravanis, Licensed Surveyor, Surveyor's Plan Version (E1), 11/06/2020, SPEAR Ref: S143567B Digitally signed by: City of Greater Geelong, 14/07/2020, SPEAR Ref: S143567B



## PS 709524N/S35

### CREATION OF RESTRICTION No.35

UPON REGISTRATION OF THIS PLAN THE FOLLOWING RESTRICTION IS CREATED

LAND TO BE BURDENED: LOTS 3501-3505, 3508, 3509, 3511-3527, 3529, 3532-3535, 3544-3547 & 3552-3566 (ALL INCLUSIVE) LAND TO BENEFIT: LOTS 3501-3505, 3508, 3509, 3511-3527, 3529, 3532-3535, 3544-3547 & 3552-3566 (ALL INCLUSIVE)

#### DESCRIPTION OF RESTRICTION

THE REGISTERED PROPRIETOR OR PROPRIETORS FOR THE TIME BEING OF A LOT ON THIS PLAN OF SUBDIVISION HIS HEIRS EXECUTORS ADMINISTRATORS AND TRANSFEREES SHALL NOT AT ANY TIME ON THE SAID LOT OR ANY PART OR PARTS THEREOF:

- BUILD OR CAUSE TO BE BUILT OR ALLOW TO BE BUILT OR ALLOW TO REMAIN MORE THAN ONE PRIVATE DWELLING-HOUSE (WHICH EXPRESSION SHALL INCLUDE A HOUSE, APARTMENT, UNIT OR FLAT);
- BUILD OR CAUSE TO BE BU