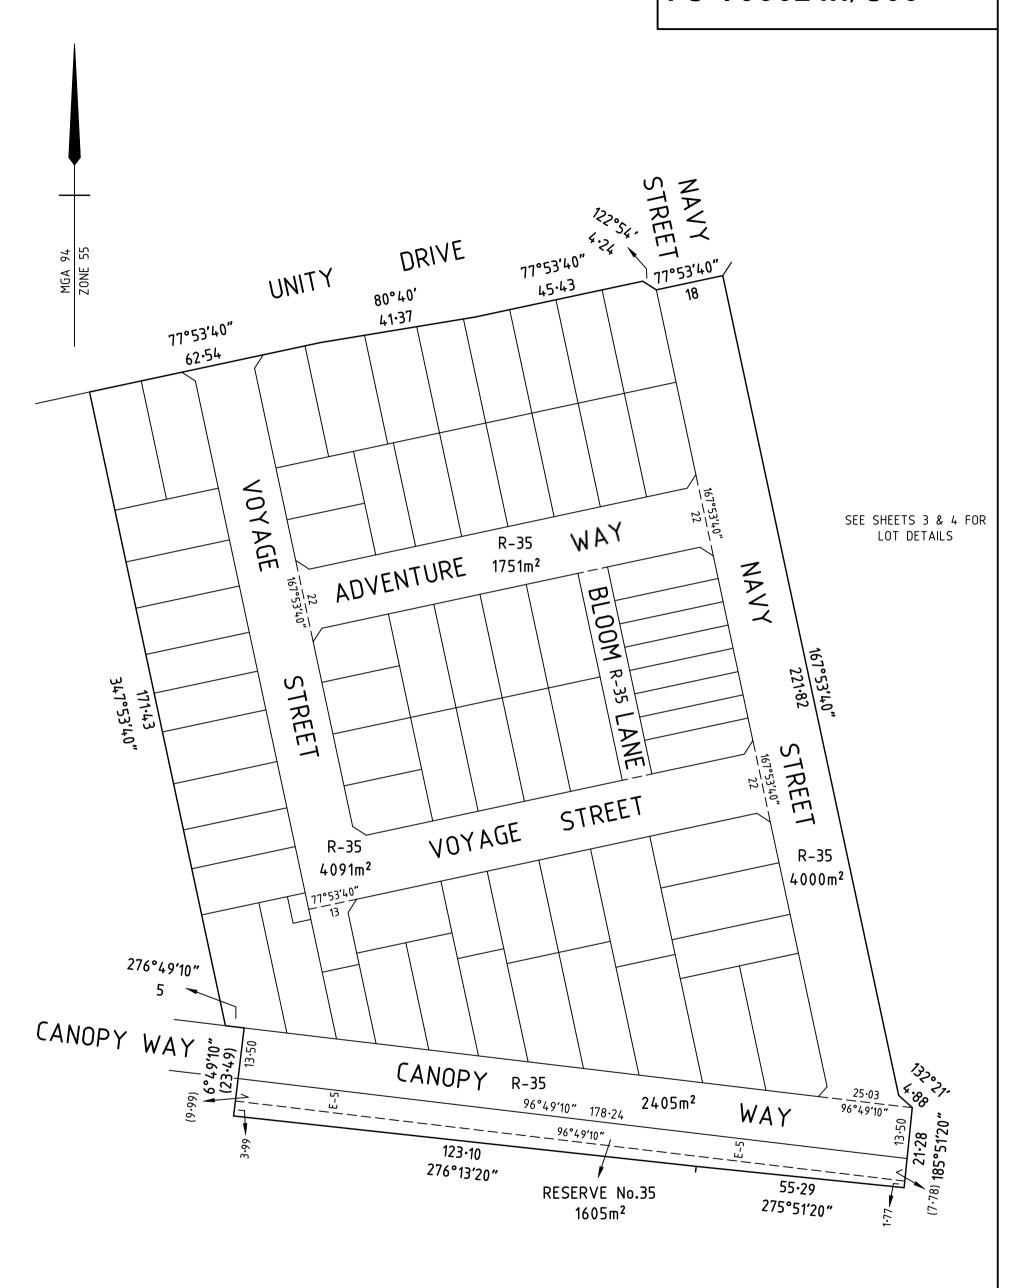

# PS 709524N/S35

LICENSED LAND SURVEYORS & ENGINEERS
CALIBRE CONSULTING (MELB) PTY LTD
Level 2, 55 Southbank Boulevard
Southbank VIC 3006

T 03 9203 9000 F 03 9203 9099 www.calibregroup.com SCALE 1:1000

0 0 10 20 30 4

ORIGINAL SHEET SIZE: A3

SHEET 2

Digitally signed by: Zois Aravanis, Licensed Surveyor, Surveyor's Plan Version (E1), 11/06/2020, SPEAR Ref: S143567B Digitally signed by: City of Greater Geelong, 14/07/2020, SPEAR Ref: S143567B

## PS 709524N/S35