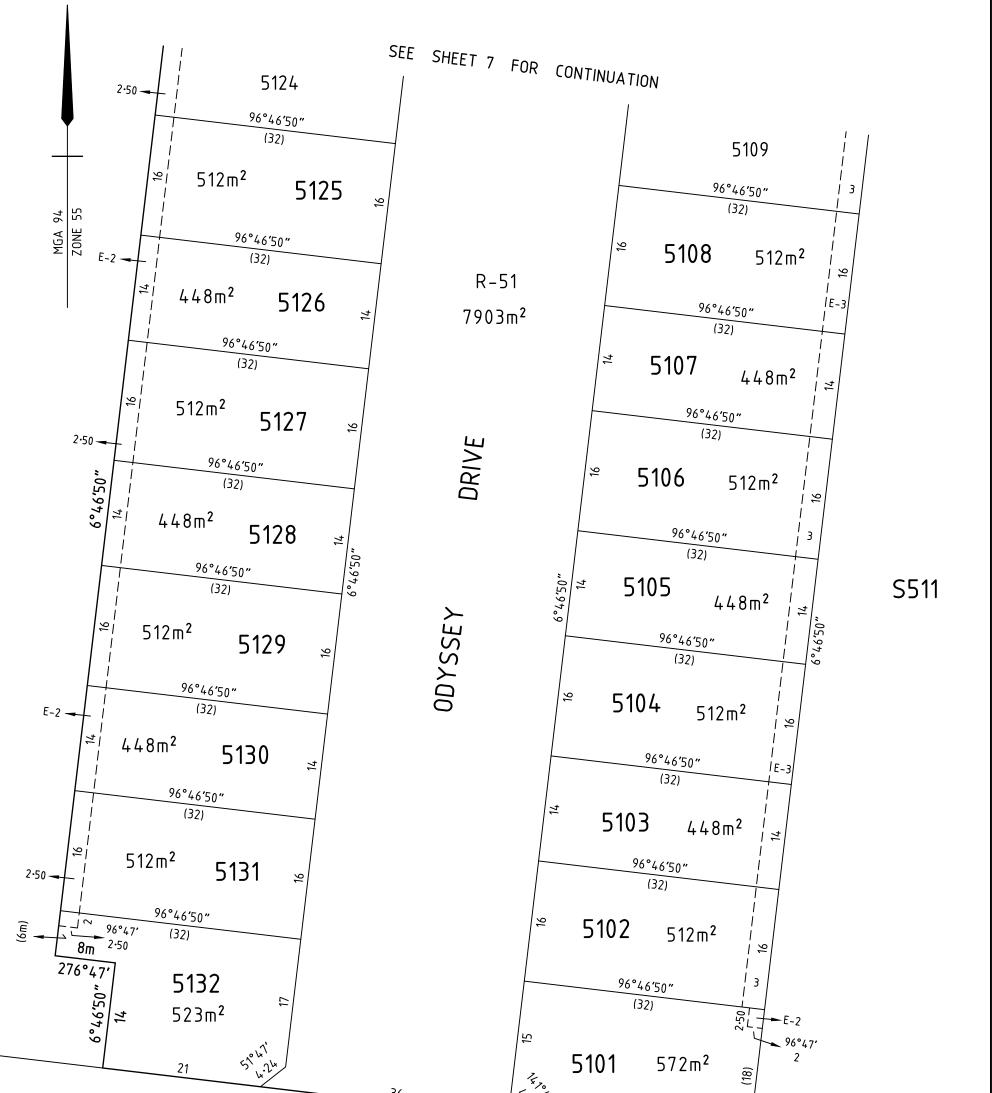

|                 | 4 <sup>96°46′50″</sup><br>(32)<br>5125<br>SEE                                                             | ≠<br> <br> <br> <br> <br> <br> | ET 6 FOR        | 96°46'5<br>(32)                                                                 | 448m <sup>2</sup> 2                                             |         |  |
|-----------------|-----------------------------------------------------------------------------------------------------------|--------------------------------|-----------------|---------------------------------------------------------------------------------|-----------------------------------------------------------------|---------|--|
|                 | CENSED LAND SURVEYORS & ENGINEERS<br>CALIBRE CONSULTING (MELB) PTY LTD<br>Level 2, 55 Southbank Boulevard |                                | SCALE<br>1:500  | 5 0 5 10 15 20<br>LIIII LENGTHS ARE IN METRES                                   | ORIGINAL SHEET<br>SIZE: A3                                      | SHEET 7 |  |
| CALIBRE GROUP   | Southbank VIC 3006<br>T 03 9203 9000<br>F 03 9203 9099<br>www.calibregroup.com                            |                                | Surveyor's Plan | l by: Zois Aravanis, Licensed Surveyor,<br>n Version (j),<br>PEAR Ref: S132694J | Digitally signed by:<br>City of Greater Geelong,<br>15/05/2019, |         |  |
| REF: M100611/51 | VERSION: J                                                                                                | GL 3/5/19                      |                 |                                                                                 | SPEAR Ref: S132694                                              | J       |  |