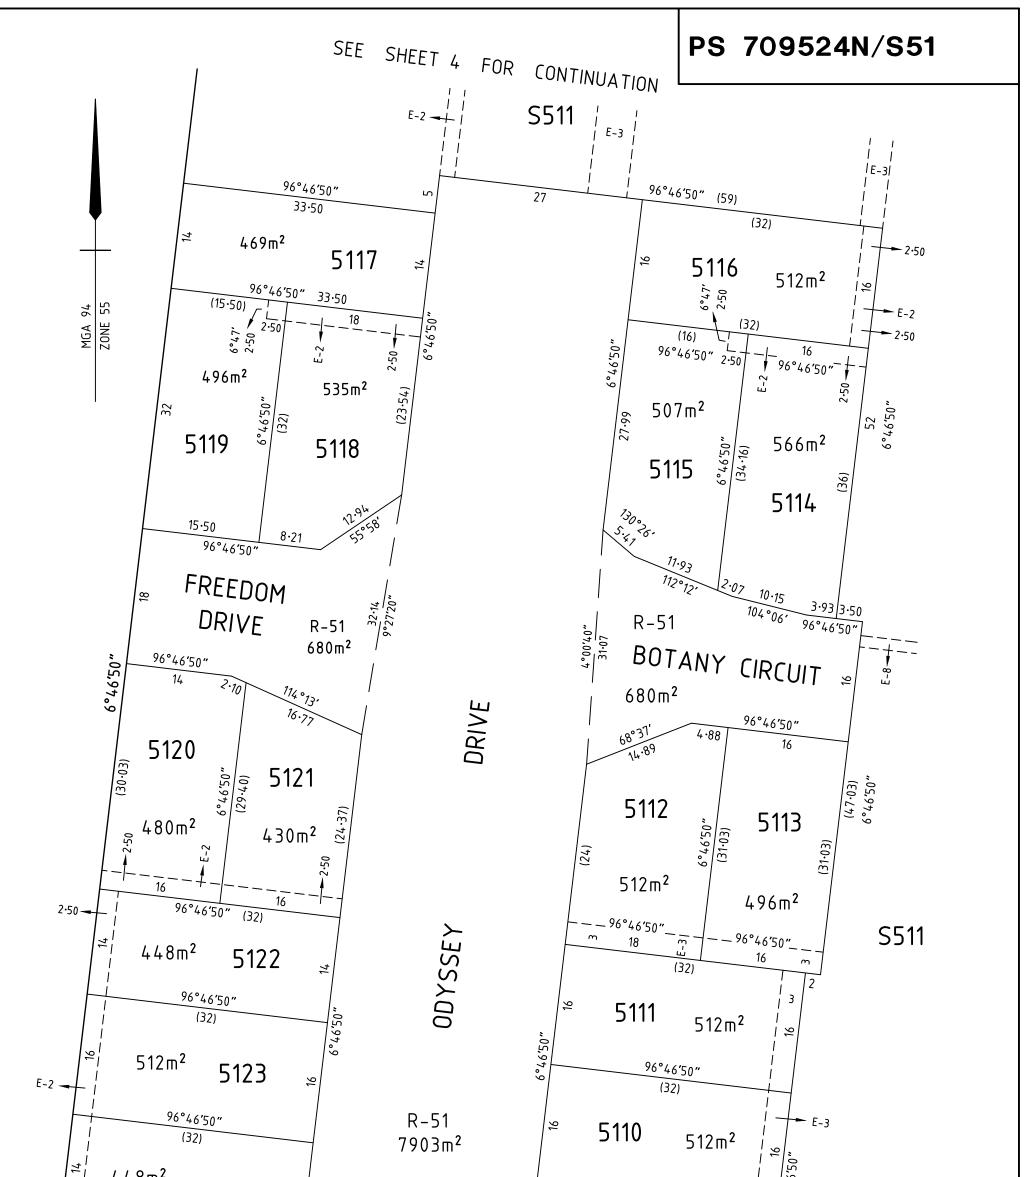

|                          | 5117                                                                                                     | SEE       |                                                                                                                           |                          | 511                             | 6                   |                                                                | SEE SHEE |
|--------------------------|----------------------------------------------------------------------------------------------------------|-----------|---------------------------------------------------------------------------------------------------------------------------|--------------------------|---------------------------------|---------------------|----------------------------------------------------------------|----------|
|                          | ENSED LAND SURVEYORS & ENGINEERS<br>CALIBRE CONSULTING (MELB) PTY LTD<br>Level 2, 55 Southbank Boulevard |           | SCALE<br>1:600                                                                                                            | 6 0 6<br>LL.L.L.L.LENGTH | 12 18<br>I I<br>S ARE IN METRES | 24                  | ORIGINAL SHEET<br>SIZE: A3                                     | SHEET 4  |
| Calibre<br>CALIBRE GROUP | Southbank VIC 3006<br>T 03 9203 9000<br>F 03 9203 9099<br>www.calibregroup.com                           |           | Digitally signed by: Zois Aravanis, Licensed Surveyor,<br>Surveyor's Plan Version (j),<br>09/05/2019, SPEAR Ref: S132694J |                          |                                 | ,                   | Digitally signed by:<br>City of Greater Geelong<br>15/05/2019, | Э,       |
| REF: M100611/51          | VERSION: J                                                                                               | GL 3/5/19 |                                                                                                                           |                          |                                 | SPEAR Ref: S132694J |                                                                |          |