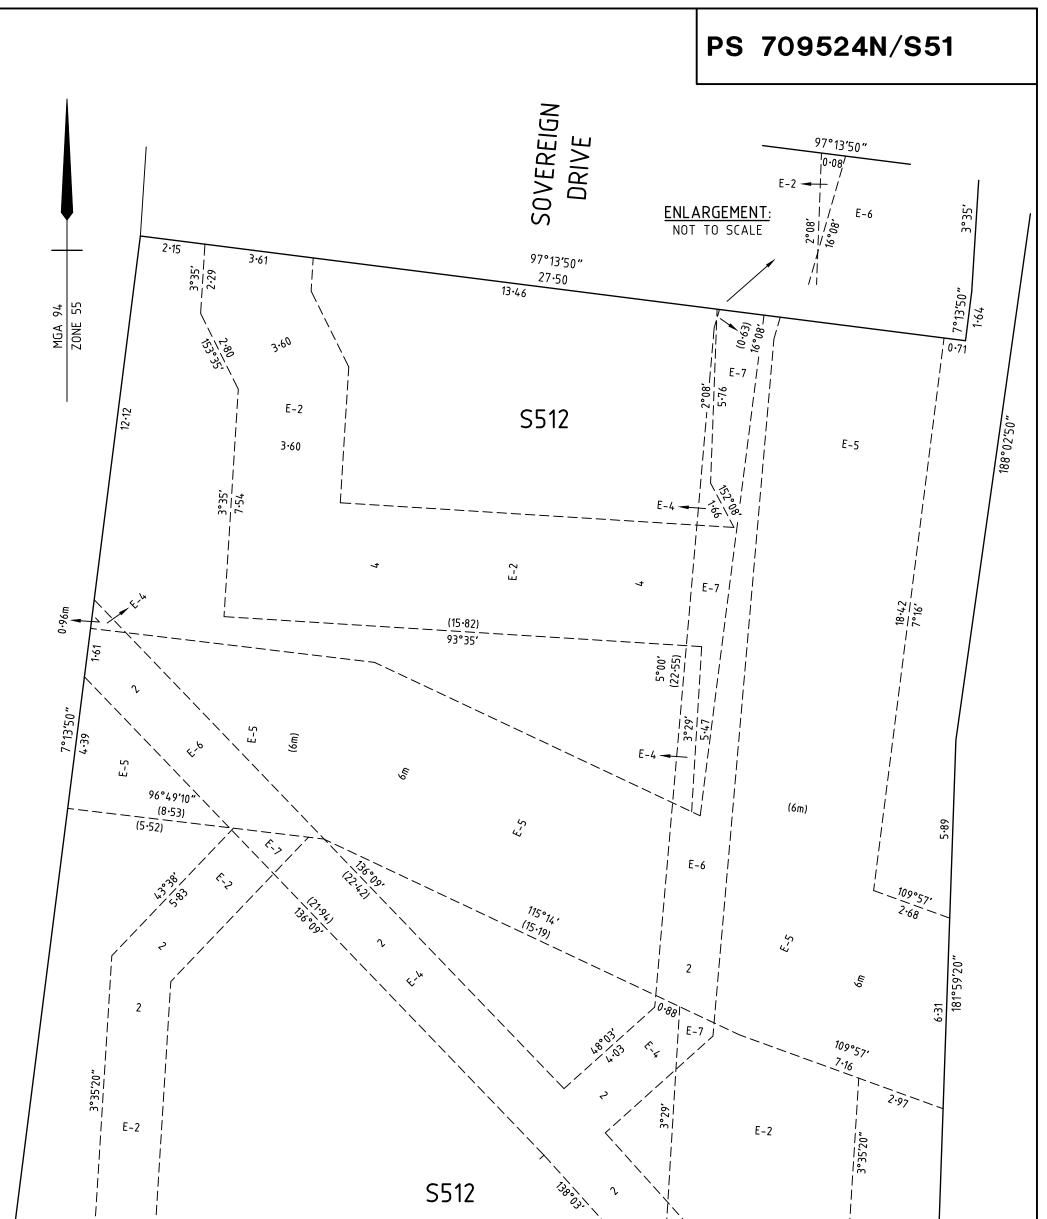

|                        | ICENSED LAND SURVEYORS & ENGINE<br>CALIBRE CONSULTING (MELB) PTY I<br>Level 2. 55 Southbank Boulev | LTD        | SCALE<br>1:125  | 1·25 0 1·25 2·5 3·75 5                                                          | ORIGINAL SHEET SHEET 5                                        |    |  |
|------------------------|----------------------------------------------------------------------------------------------------|------------|-----------------|---------------------------------------------------------------------------------|---------------------------------------------------------------|----|--|
| CALIBRE GROUP          |                                                                                                    | 000<br>099 | Surveyor's Plan | l by: Zois Aravanis, Licensed Surveyor,<br>n Version (j),<br>PEAR Ref: S132694J | Digitally signed by:<br>City of Greater Geelon<br>15/05/2019, | g, |  |
| ref: <b>M100611/51</b> | VERSION: J                                                                                         | GL 3/5/19  |                 |                                                                                 | SPEAR Ref: S132694                                            | I  |  |