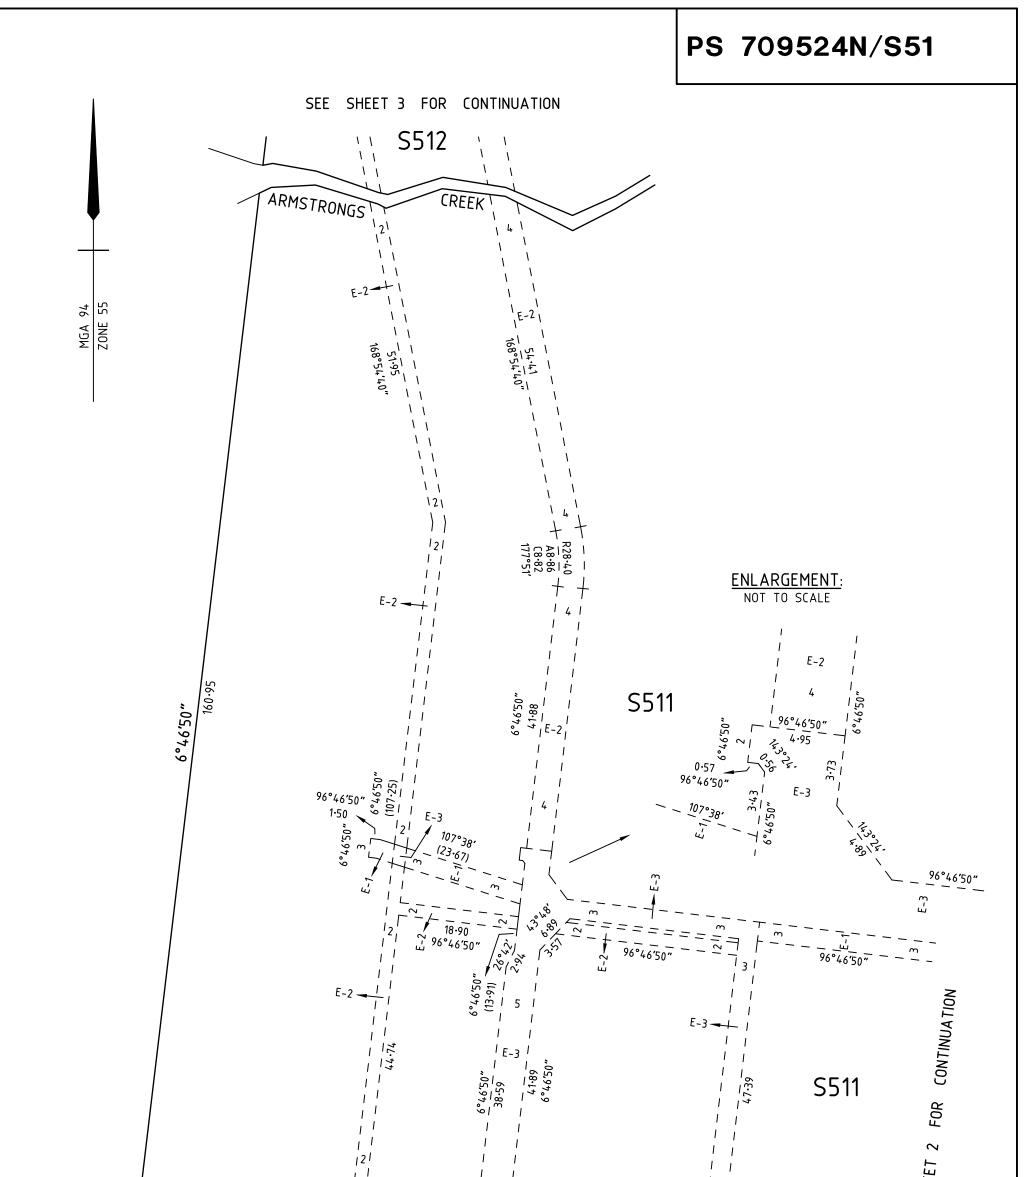

|                          | 5117                                                                                                     | SEE       |                                                                                                                           |                          | 511                             | 6                   |                                                                | SEE SHEE |
|--------------------------|----------------------------------------------------------------------------------------------------------|-----------|---------------------------------------------------------------------------------------------------------------------------|--------------------------|---------------------------------|---------------------|----------------------------------------------------------------|----------|
|                          | ENSED LAND SURVEYORS & ENGINEERS<br>CALIBRE CONSULTING (MELB) PTY LTD<br>Level 2, 55 Southbank Boulevard |           | SCALE<br>1:600                                                                                                            | 6 0 6<br>LL.L.L.L.LENGTH | 12 18<br>I I<br>S ARE IN METRES | 24                  | ORIGINAL SHEET<br>SIZE: A3                                     | SHEET 4  |
| Calibre<br>CALIBRE GROUP | Southbank VIC 3006<br>T 03 9203 9000<br>F 03 9203 9099<br>www.calibregroup.com                           |           | Digitally signed by: Zois Aravanis, Licensed Surveyor,<br>Surveyor's Plan Version (j),<br>09/05/2019, SPEAR Ref: S132694J |                          |                                 | ,                   | Digitally signed by:<br>City of Greater Geelong<br>15/05/2019, | Э,       |
| REF: M100611/51          | VERSION: J                                                                                               | GL 3/5/19 |                                                                                                                           |                          |                                 | SPEAR Ref: S132694J |                                                                |          |