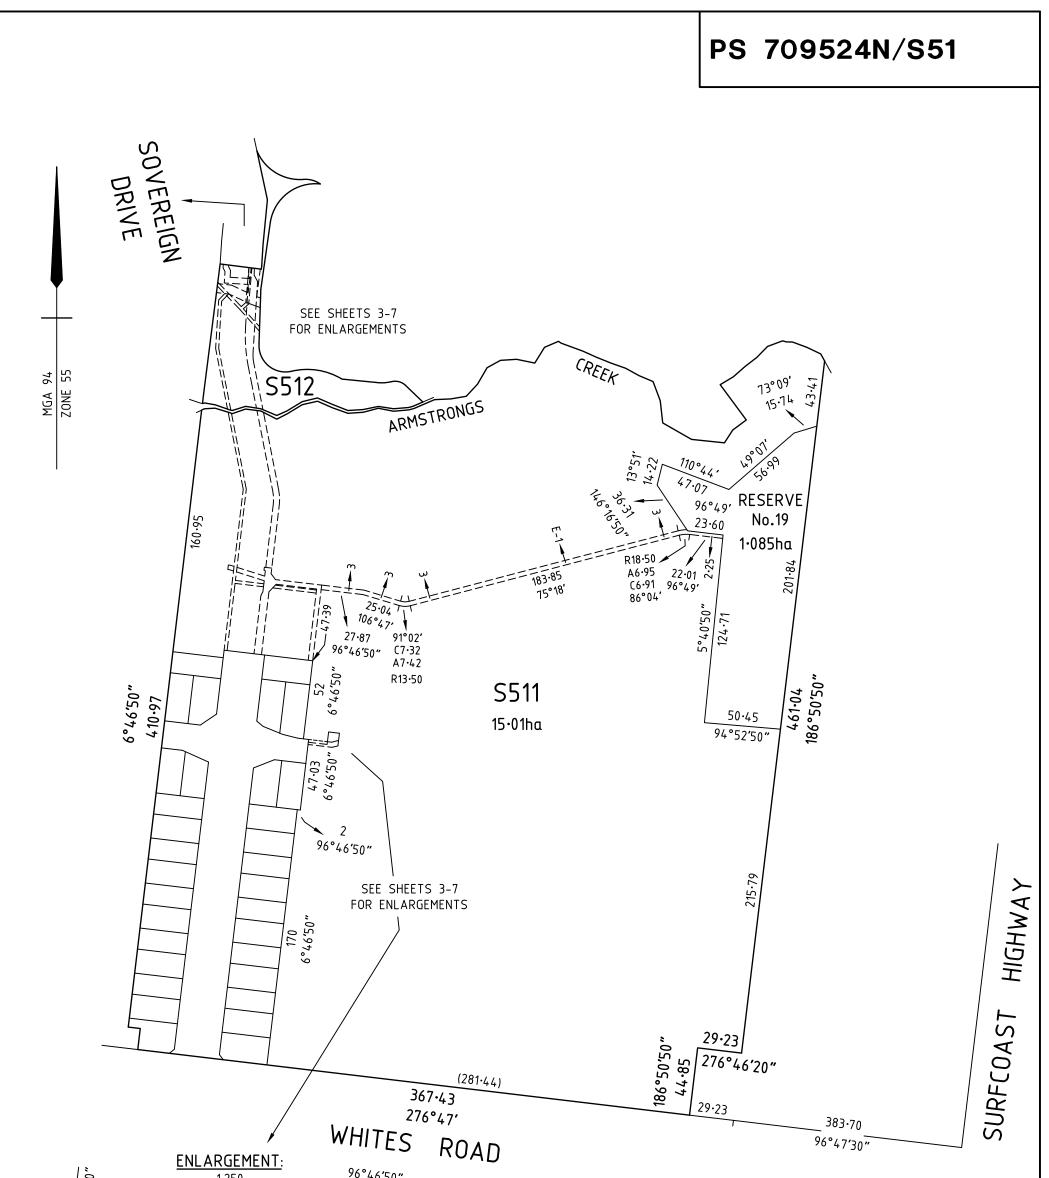

| PLAN O                                                | F SUBDIVISION                                                                                                                 | I                               |                   | EDITION                                                                                                                                       | 1                                         | PS 7095                                 | 524N/S51                                            |  |
|-------------------------------------------------------|-------------------------------------------------------------------------------------------------------------------------------|---------------------------------|-------------------|-----------------------------------------------------------------------------------------------------------------------------------------------|-------------------------------------------|-----------------------------------------|-----------------------------------------------------|--|
| LOCATION OF                                           | LAND                                                                                                                          |                                 |                   | Council Name: City of                                                                                                                         | Greater (                                 | Geelong                                 |                                                     |  |
| PARISH:                                               | DUNEED                                                                                                                        |                                 |                   | Council Reference Nu                                                                                                                          |                                           |                                         |                                                     |  |
|                                                       | -                                                                                                                             |                                 |                   | Planning Permit Reference: PP 496/2012<br>SPEAR Reference Number: S132694J                                                                    |                                           |                                         |                                                     |  |
| SECTION:<br>CROWN ALLOTME                             | 12<br>ENT: K & M (PART)                                                                                                       |                                 |                   | Certification                                                                                                                                 |                                           |                                         |                                                     |  |
| CROWN PORTION                                         |                                                                                                                               |                                 |                   | This plan is certified u                                                                                                                      | inder sect                                | ion 6 of the Subdivision                | Act 1988                                            |  |
|                                                       |                                                                                                                               |                                 |                   | Public Open Space                                                                                                                             |                                           |                                         |                                                     |  |
| TITLE REFERENCI                                       | E: VOL. FOL.                                                                                                                  |                                 |                   | A requirement for pub<br>has not been made                                                                                                    | lic open s                                | pace under section 18 of                | f the Subdivision Act 1988                          |  |
| AST PLAN REF                                          | ERENCE: PS 709524N (LOT S                                                                                                     | 500)                            |                   | Digitally signed by: Tir                                                                                                                      | m Webb fo                                 | or City of Greater Geelon               | g on 15/05/2019                                     |  |
| POSTAL ADDRES                                         |                                                                                                                               |                                 |                   |                                                                                                                                               |                                           |                                         |                                                     |  |
| MGA94 CO-ORDIN<br>AT APPROX CENTRE OF<br>AND IN PLAN) |                                                                                                                               | ZONE 55<br>GDA 94               |                   |                                                                                                                                               |                                           |                                         |                                                     |  |
| VI                                                    | ESTING OF ROADS AND OR R                                                                                                      | ESERVES                         |                   |                                                                                                                                               |                                           | NOTATIONS                               |                                                     |  |
| IDENTIFIER                                            | COUNCIL/BC                                                                                                                    | DY/PERSON                       |                   |                                                                                                                                               |                                           |                                         | BY ONE OR MORE OWNERS                               |  |
| ROADS R-51                                            |                                                                                                                               | ATER GEELONG                    |                   | <b>CORPORATIONS:</b> FOR DETAILS OF ANY OWNERS CORPORATIONS INCLUDING<br>PURPOSE, RESPONSIBILITY, ENTITLEMENT & LIABILITY SEE OWNERS CORPORAT |                                           |                                         |                                                     |  |
| RESERVE No.19<br>RESERVE No.27                        |                                                                                                                               | ATER GEELONG<br>STRALIA LIMITED |                   | SEARCH REPORT, O                                                                                                                              | OWNERS                                    | CORPORATION ADDITIO                     | NAL INFORMATION AND IF                              |  |
| RESERVE NO.27                                         | POWERLOR AUS                                                                                                                  | STRALIA LIMITED                 |                   | APPLICABLE, OWNE                                                                                                                              | ERS CORF                                  | PORATION RULES.                         |                                                     |  |
|                                                       |                                                                                                                               |                                 |                   |                                                                                                                                               | E SUBDIN                                  |                                         | ED IN SUB-SECTION (2) OF<br>IMPLIED OVER ANY OF THE |  |
|                                                       | NOTATIONS                                                                                                                     |                                 |                   | LOTS 1-5100 HAVE                                                                                                                              | E BEEN O                                  | MITTED FROM THIS PL                     | AN.                                                 |  |
| DEPTH LIMITATIO                                       | <b>DN</b> : DOES NOT APPLY                                                                                                    |                                 |                   |                                                                                                                                               |                                           |                                         |                                                     |  |
| PLANNIN<br>SURVEY: THIS PLA<br>THIS SURVEY HAS        | A STAGED SUBDIVISION.<br>IG PERMIT No.496/2012<br>AN IS BASED ON SURVEY<br>BEEN CONNECTED TO PERMANENT 1<br>RVEY AREA No. N/A | 1ARK No(s) N∕A                  |                   |                                                                                                                                               |                                           | TIONS No.51 & 51A<br>CREATED UPON REGIS | A:<br>TRATION OF THIS PLAN -SEE                     |  |
|                                                       |                                                                                                                               | FΔ                              | SEMENT INF        |                                                                                                                                               |                                           |                                         |                                                     |  |
| LEGEND: A -                                           | APPURTENANT EASEMENT E -                                                                                                      | ENCUMBERING EAS                 |                   | ENCUMBERING EASEM                                                                                                                             | IENT (RO                                  | AD)                                     |                                                     |  |
| EASEMENT<br>REFERENCE                                 | PURPOSE                                                                                                                       | WIDTH<br>(METRES)               | (                 | DRIGIN                                                                                                                                        |                                           | LAND BENEFIT                            | ED/IN FAVOUR OF                                     |  |
|                                                       |                                                                                                                               |                                 |                   |                                                                                                                                               |                                           |                                         |                                                     |  |
| E-1 & E-3                                             |                                                                                                                               | SEE PLAN                        |                   | S PLAN                                                                                                                                        |                                           |                                         | REATER GEELONG                                      |  |
| -2, E-3 & E-7                                         | PIPELINES OR ANCILLARY<br>PURPOSES                                                                                            | SEE PLAN                        |                   | 5 PLAN –<br>WATER ACT 1989                                                                                                                    |                                           | BARWUN RÉGION                           | WATER CORPORATION                                   |  |
| -4, E-6, E-7                                          | DRAINAGE                                                                                                                      | SEE PLAN                        | PS                | 709524N                                                                                                                                       |                                           | CITY OF GR                              | REATER GEELONG                                      |  |
| E-5                                                   | PIPELINES OR ANCILLARY<br>PURPOSES                                                                                            | SEE PLAN                        |                   | 09524N -<br>WATER ACT 1989                                                                                                                    |                                           | BARWON REGION                           | WATER CORPORATION                                   |  |
| E-8                                                   | POWERLINE PURPOSES                                                                                                            | SEE PLAN                        |                   | N – Section 88<br>ndustry Act 2000                                                                                                            | N - Section 88 POWERCOR AUSTRALIA LIMITED |                                         | USTRALIA LIMITED                                    |  |
|                                                       | LICENSED LAND SURVEYORS & ENGINEERS                                                                                           | Armstrong MtDur                 |                   |                                                                                                                                               |                                           | ORIGINAL SHEET                          | SHEET 1 OF 8 SHEETS                                 |  |
|                                                       | CALIBRE CONSULTING (MELB) PTY LTD<br>Level 2, 55 Southbank Boulevard<br>Southbank VIC 3006                                    | Stage 51                        | AREA: 2.50        |                                                                                                                                               |                                           | SIZE: A3                                |                                                     |  |
|                                                       | Т 03 9203 9000                                                                                                                | I Digitally sign                | ad by: Zois Arava | inis, Licensed Surveyo                                                                                                                        | r                                         |                                         |                                                     |  |

| 5114<br>96°46'50"<br>3.50<br>BOTANY<br>CIRCUIT | 1:250<br><b>S511</b><br><u>96°46'50</u><br><u>96°47'</u><br><u>12'50</u><br><u>96°47'</u><br><u>12'50</u><br><u>551</u> | $\begin{array}{c c} 43m^{2} & & \\ \hline 2.93 & 4.59 \\ 96^{\circ}46'50'' & 15^{\circ}18' \\ \hline 6 & 3.91 \\ \hline & -75^{\circ}18' \\ \hline \end{array}$ |                                                                                 |                                                               |         |  |  |  |  |  |  |
|------------------------------------------------|-------------------------------------------------------------------------------------------------------------------------|-----------------------------------------------------------------------------------------------------------------------------------------------------------------|---------------------------------------------------------------------------------|---------------------------------------------------------------|---------|--|--|--|--|--|--|
|                                                | NSED LAND SURVEYORS & ENGINEERS<br>CALIBRE CONSULTING (MELB) PTY LTD<br>Level 2. 55 Southbank Boulevard                 | SCALE<br>1:2500                                                                                                                                                 | 25 0 25 50 75 100                                                               | ORIGINAL SHEET<br>SIZE: A3                                    | SHEET 2 |  |  |  |  |  |  |
| Calibre<br>CALIBRE GROUP                       | Southbank VIC 3006<br>F 03 9203 9009<br>www.calibregroup.com                                                            | Surveyor's Pla                                                                                                                                                  | l by: Zois Aravanis, Licensed Surveyor,<br>n Version (j),<br>PEAR Ref: S132694J | Digitally signed by:<br>City of Greater Geelon<br>15/05/2019, | g,      |  |  |  |  |  |  |
| REF: M100611/51                                | VERSION: J                                                                                                              | GL 3/5/19                                                                                                                                                       | SPEAR Ref: S132694.1                                                            |                                                               |         |  |  |  |  |  |  |