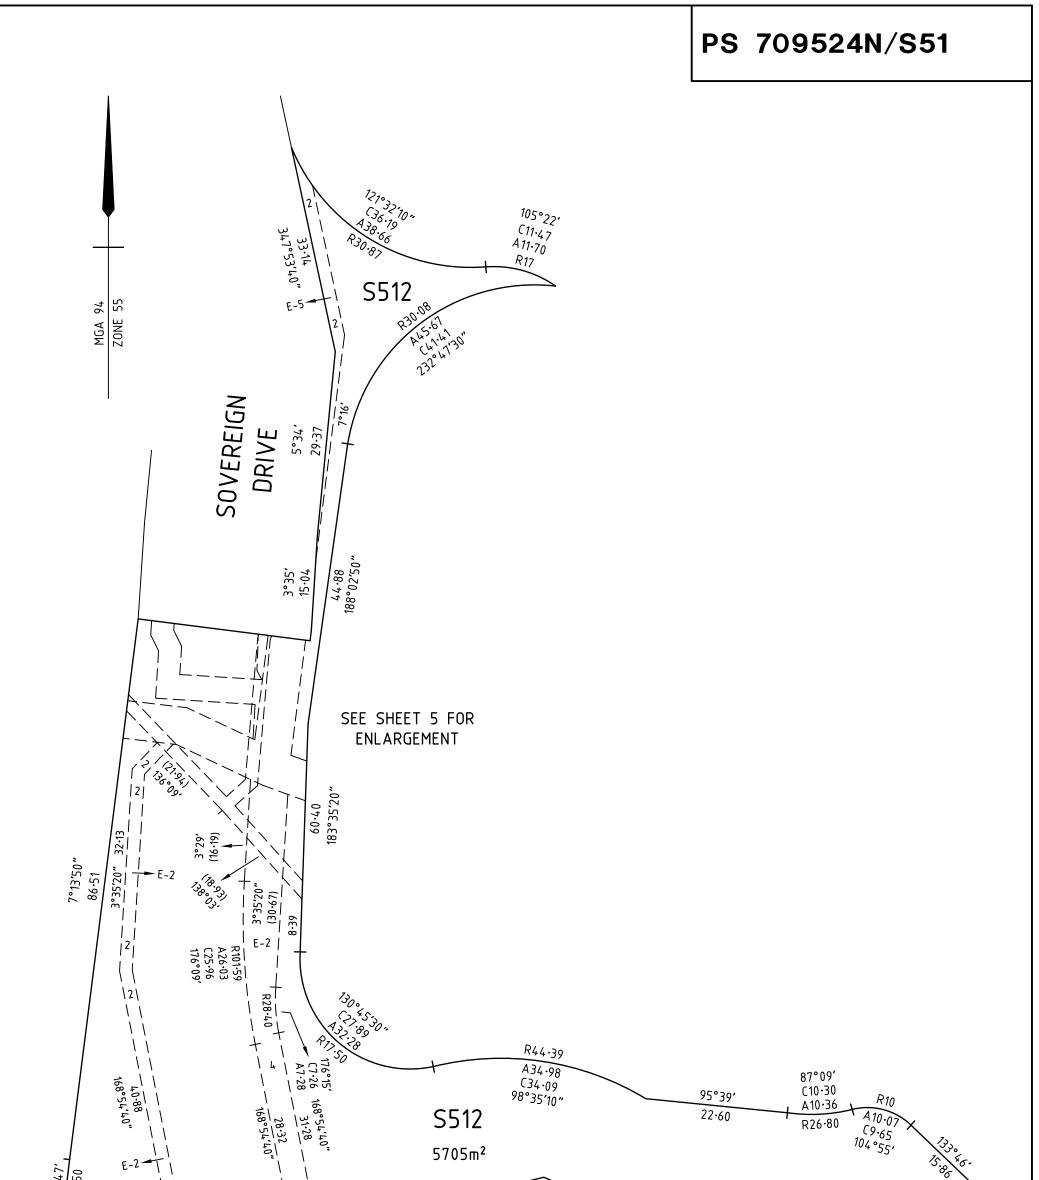

| 2.20<br>9.50    | $E^{-2} + \frac{1}{1}$ SEE SHEET 4 FOF                                                                   | 4  <br>4  <br>1 4  <br>1 6-2 <br>1 1<br>8 CONTII | ARMSTR          | ONG CREEK<br>S511                                                          |                                                                 | 8       |  |
|-----------------|----------------------------------------------------------------------------------------------------------|--------------------------------------------------|-----------------|----------------------------------------------------------------------------|-----------------------------------------------------------------|---------|--|
|                 | ENSED LAND SURVEYORS & ENGINEERS<br>CALIBRE CONSULTING (MELB) PTY LTD<br>Level 2, 55 Southbank Boulevard |                                                  | SCALE<br>1:600  | 6 0 6 12 18 24<br>LILLI LENGTHS ARE IN METRES                              | ORIGINAL SHEET<br>SIZE: A3                                      | SHEET 3 |  |
| CALIBRE GROUP   | Southbank VIC 3006<br>T 03 9203 9000<br>F 03 9203 9099<br>www.calibregroup.com                           |                                                  | Surveyor's Plan | by: Zois Aravanis, Licensed Surveyor,<br>Version (j),<br>EAR Ref: S132694J | Digitally signed by:<br>City of Greater Geelong,<br>15/05/2019, |         |  |
| REF: M100611/51 | VERSION: J                                                                                               | GL 3/5/19                                        |                 |                                                                            | SPEAR Ref: S132694J                                             |         |  |