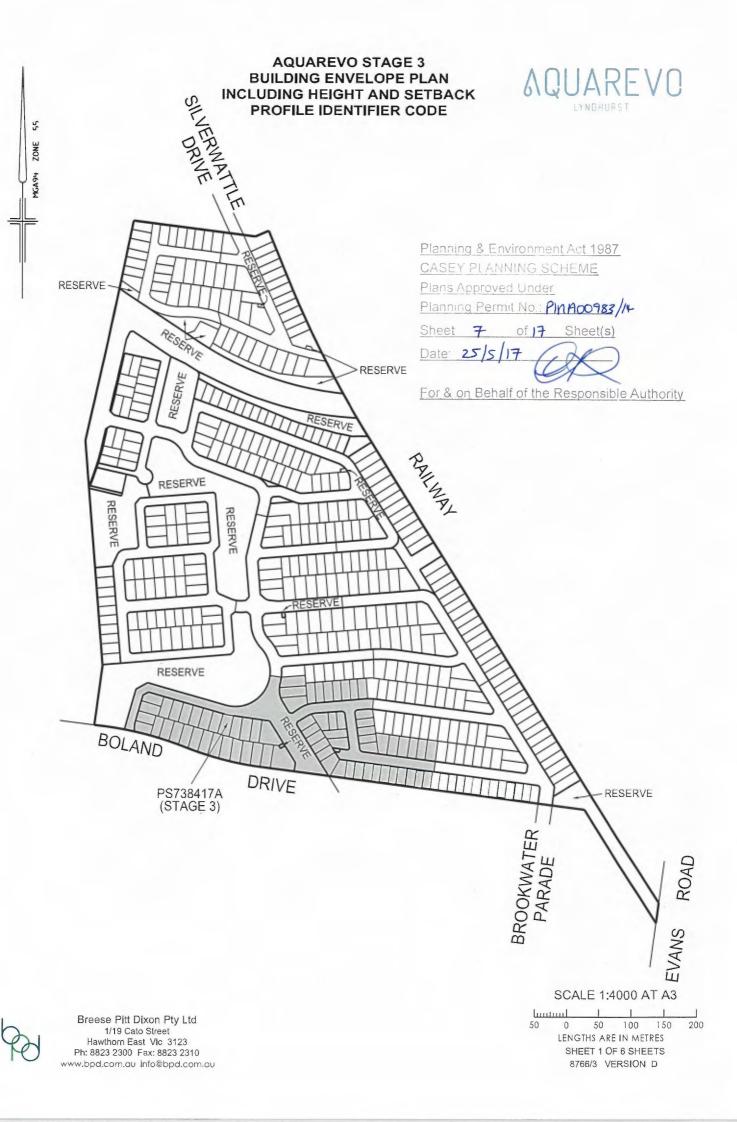

For & on Behalf of the Responsible Authority

PROFILE TYPES (A) (B) (C) (S) (T) (V)
ARE CONTAINED IN THE AQUAREVO
BUILDING DESIGN GUIDELINES

ON LOTS WHERE MORE THAN ONE BUILDING TO BOUNDARY ZONE (CROSS HATCHED ON THIS PLAN) IS SHOWN, A BUILDING CONSTRUCTED ON THE SAID LOT, MUST ONLY BE CONSTRUCTED WITHIN THE BUILDING TO BOUNDARY ZONE WHICH IS DIRECTLY ADJACENT TO THE CONSTRUCTED CROSSOVER

Po

Breese Pitt Dixon Pty Ltd 1/19 Cato Street Hawthorn East Vtc 3123 Ph: 8823 2300 Fax: 8823 2310 www.bpd.com.ou info@bpd.com.ou SCALE 1:500 AT A3







0 10 LENGTHS ARE IN METRES SHEET 3 OF 6 SHEETS 8766/3 VERSION D

> Breese Pitt Dixon Pty Ltd 1/19 Cato Street Hawthorn East Vic 3123 Ph: 8823 2300 Fax: 8823 2310 www.bpd.com.au info@bpd.com.au

GUIDELINES." PLEASE REFER TO THESE GUIDELINES FOR F