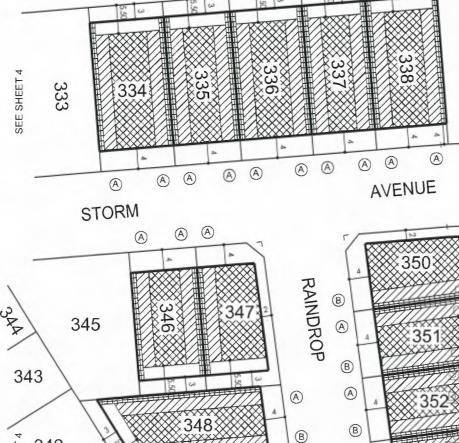

PROFILE TYPES (A) (B) (C) (S) (T) (V) ARE CONTAINED IN THE AQUAREVO **BUILDING DESIGN GUIDELINES** 

(CROSS HATCHED ON THIS PLAN) IS SHOWN, A BUILDING CONSTRUCTED ON THE SAID LOT, MUST ONLY BE CONSTRUCTED WITHIN THE BUILDING TO BOUNDARY ZONE WHICH IS DIRECTLY ADJACENT TO THE CONSTRUCTED CROSSOVER

PROFILE TYPES (A) (B) (C) (S) (T) (V) ARE CONTAINED IN THE AQUAREVO **BUILDING DESIGN GUIDELINES** 

ON LOTS WHERE MORE THAN ONE **BUILDING TO BOUNDARY ZONE** (CROSS HATCHED ON THIS PLAN) IS SHOWN, A BUILDING CONSTRUCTED ON THE SAID LOT, MUST ONLY BE CONSTRUCTED WITHIN THE BUILDING TO BOUNDARY ZONE WHICH IS DIRECTLY ADJACENT TO THE CONSTRUCTED CROSSOVER

### **NOTATIONS**

THIS PLAN FORMS PART OF THE "AQUAREVO BUILDING DESIGN GUIDELINES." PLEASE REFER TO THESE GUIDELINES FOR FURTHER INFORMATION

ON LOTS WHERE MORE THAN ONE BUILDING TO BOUNDARY ZONE (CROSS HATCHED ON THIS PLAN) IS SHOWN, A BUILDING CONSTRUCTED ON THE SAID LOT, MUST ONLY BE CONSTRUCTED WITHIN THE BUILDING TO BOUNDARY ZONE WHICH IS DIRECTLY ADJACENT TO THE CONSTRUCTED CROSSOVER