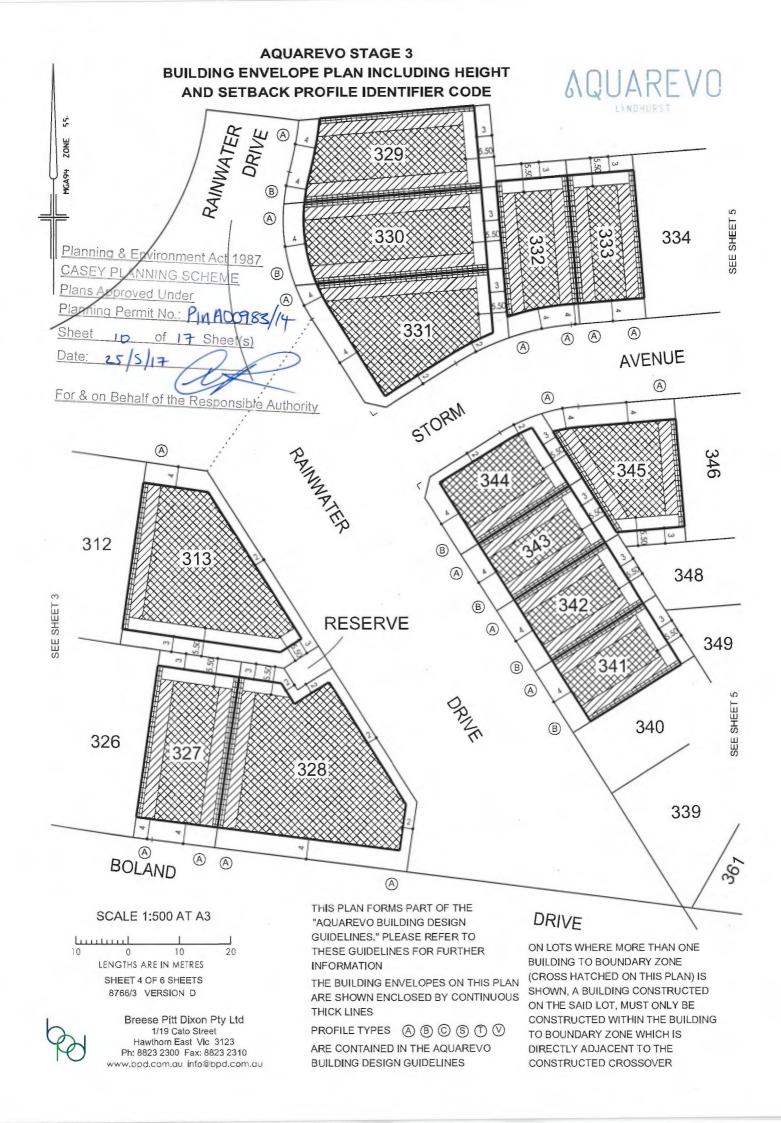

PROFILE TYPES (A) (B) (C) (S) (T) (V) ARE CONTAINED IN THE AQUAREVO **BUILDING DESIGN GUIDELINES** 

(CROSS HATCHED ON THIS PLAN) IS SHOWN, A BUILDING CONSTRUCTED ON THE SAID LOT, MUST ONLY BE CONSTRUCTED WITHIN THE BUILDING TO BOUNDARY ZONE WHICH IS DIRECTLY ADJACENT TO THE CONSTRUCTED CROSSOVER

THIS PLAN FORMS PART OF THE "AQUAREVO BUILDING DESIGN **GUIDELINES." PLEASE REFER TO** THESE GUIDELINES FOR FURTHER **INFORMATION** 

THE BUILDING ENVELOPES ON THIS PLAN ARE SHOWN ENCLOSED BY CONTINUOUS THICK LINES

PROFILE TYPES (A) (B) (C) (S) (T) (V) ARE CONTAINED IN THE AQUAREVO **BUILDING DESIGN GUIDELINES** 

ON LOTS WHERE MORE THAN ONE **BUILDING TO BOUNDARY ZONE** (CROSS HATCHED ON THIS PLAN) IS SHOWN, A BUILDING CONSTRUCTED ON THE SAID LOT, MUST ONLY BE CONSTRUCTED WITHIN THE BUILDING TO BOUNDARY ZONE WHICH IS DIRECTLY ADJACENT TO THE CONSTRUCTED CROSSOVER

### **NOTATIONS**

THIS PLAN FORMS PART OF THE "AQUAREVO BUILDING DESIGN GUIDELINES." PLEASE REFER TO THESE GUIDELINES FOR FURTHER INFORMATION

ON LOTS WHERE MORE THAN ONE BUILDING TO BOUNDARY ZONE (CROSS HATCHED ON THIS PLAN) IS SHOWN, A BUILDING CONSTRUCTED ON THE SAID LOT, MUST ONLY BE CONSTRUCTED WITHIN THE BUILDING TO BOUNDARY ZONE WHICH IS DIRECTLY ADJACENT TO THE CONSTRUCTED CROSSOVER