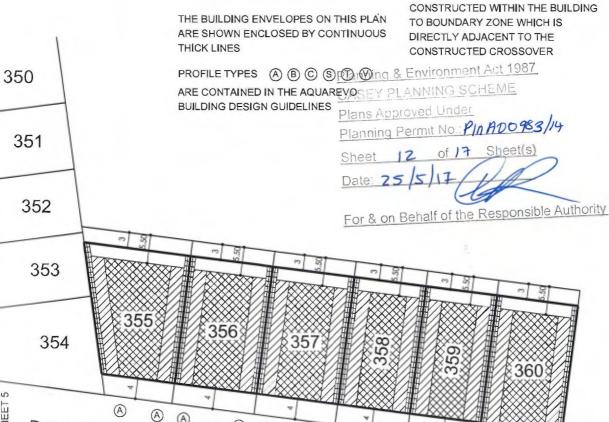

For & on Behalf of the Responsible Authority

PROFILE TYPES (A) (B) (C) (S) (T) (V)
ARE CONTAINED IN THE AQUAREVO
BUILDING DESIGN GUIDELINES

ON LOTS WHERE MORE THAN ONE BUILDING TO BOUNDARY ZONE (CROSS HATCHED ON THIS PLAN) IS SHOWN, A BUILDING CONSTRUCTED ON THE SAID LOT, MUST ONLY BE CONSTRUCTED WITHIN THE BUILDING TO BOUNDARY ZONE WHICH IS DIRECTLY ADJACENT TO THE CONSTRUCTED CROSSOVER

PROFILE TYPES (A) (B) (C) (S) (T) (V) ARE CONTAINED IN THE AQUAREVO **BUILDING DESIGN GUIDELINES** 

(CROSS HATCHED ON THIS PLAN) IS SHOWN, A BUILDING CONSTRUCTED ON THE SAID LOT, MUST ONLY BE CONSTRUCTED WITHIN THE BUILDING TO BOUNDARY ZONE WHICH IS DIRECTLY ADJACENT TO THE CONSTRUCTED CROSSOVER

PINH00983/14

nalf of the Responsible Authority

55

ZONE

MGA94

355

RAINDROP DRIVE

353