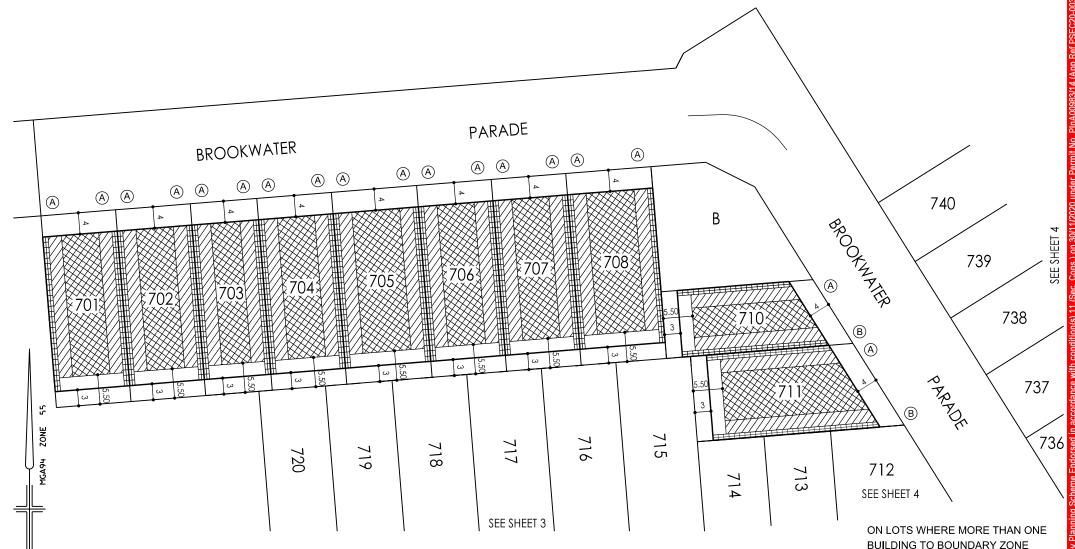

## **NOTATIONS**

THIS PLAN FORMS PART OF THE
"AQUAREVO BUILDING DESIGN
GUIDELINES." PLEASE REFER TO
THESE GUIDELINES FOR FURTHER
INFORMATION

THE BUILDING ENVELOPES ON THIS PLAN ARE SHOWN ENCLOSED BY CONTINUOUS THICK LINES

PROFILE TYPES (A) (B) (C) (S) (T) (V)

ARE CONTAINED IN THE AQUAREVO

BUILDING DESIGN GUIDELINES

ON LOTS WHERE MORE THAN ONE
BUILDING TO BOUNDARY ZONE
(CROSS HATCHED ON THIS PLAN) IS
SHOWN, A BUILDING CONSTRUCTED
ON THE SAID LOT, MUST ONLY BE
CONSTRUCTED WITHIN THE BUILDING
TO BOUNDARY ZONE WHICH IS
DIRECTLY ADJACENT TO THE
CONSTRUCTED CROSSOVER