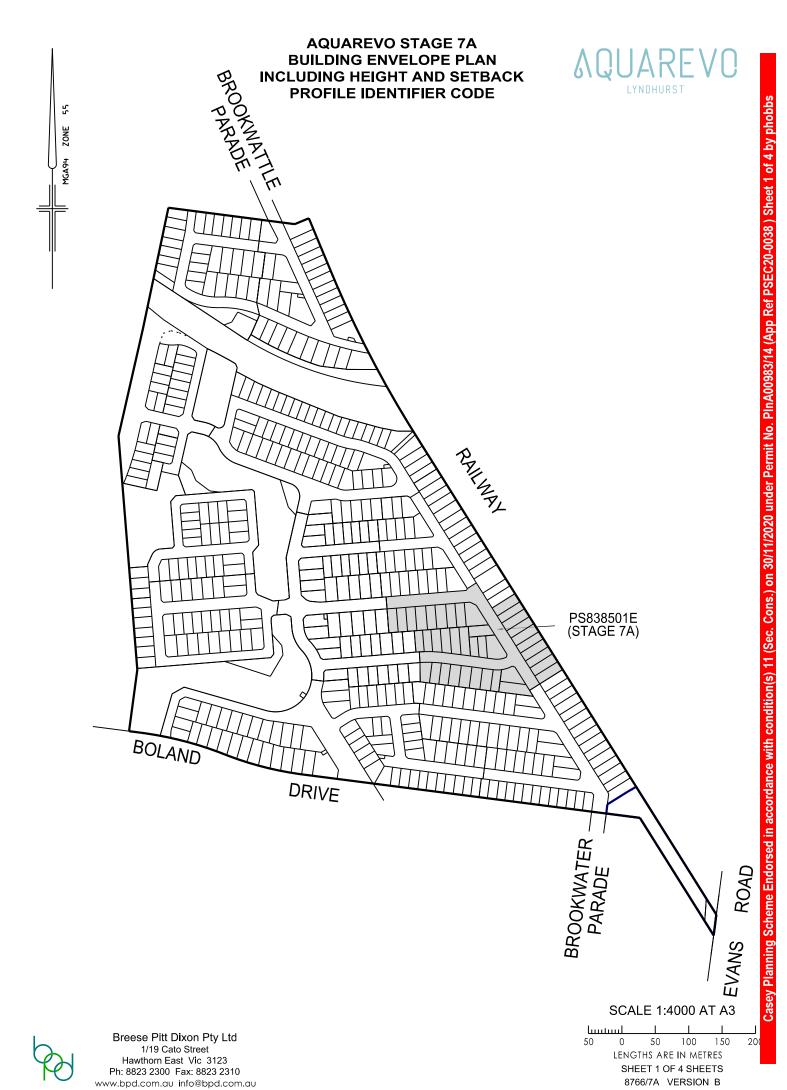

## AQUAREVO STAGE 7A BUILDING ENVELOPE PLAN INCLUDING HEIGHT AND SETBACK PROFILE IDENTIFIER CODE

Breese Pitt Dixon Pty Ltd 1/19 Cato Street Hawthorn East Vic 3123 Ph: 8823 2300 Fax: 8823 2310

Document Set Nav1.4359949.au info@bpd.com.au Version: 1, Version Date: 12/11/2020