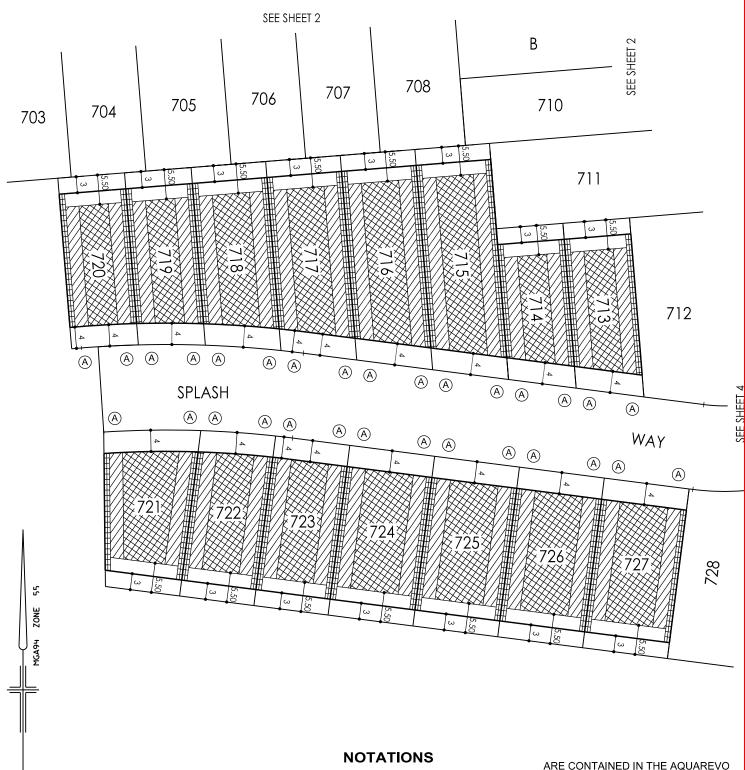

Document Set ID: 14359040 Version: 1, Version Date: 12/11/2020 THIS PLAN FORMS PART OF THE
"AQUAREVO BUILDING DESIGN
GUIDELINES." PLEASE REFER TO
THESE GUIDELINES FOR FURTHER
INFORMATION

THE BUILDING ENVELOPES ON THIS PLAN ARE SHOWN ENCLOSED BY CONTINUOUS THICK LINES

PROFILE TYPES (A) (B) (C) (S) (T) (V)

ARE CONTAINED IN THE AQUAREVOR BUILDING DESIGN GUIDELINES

ON LOTS WHERE MORE THAN ONE BUILDING TO BOUNDARY ZONE (CROSS HATCHED ON THIS PLAN) IS SHOWN, A BUILDING CONSTRUCTED ON THE SAID LOT, MUST ONLY BE CONSTRUCTED WITHIN THE BUILDING TO BOUNDARY ZONE WHICH IS DIRECTLY ADJACENT TO THE CONSTRUCTED CROSSOVER