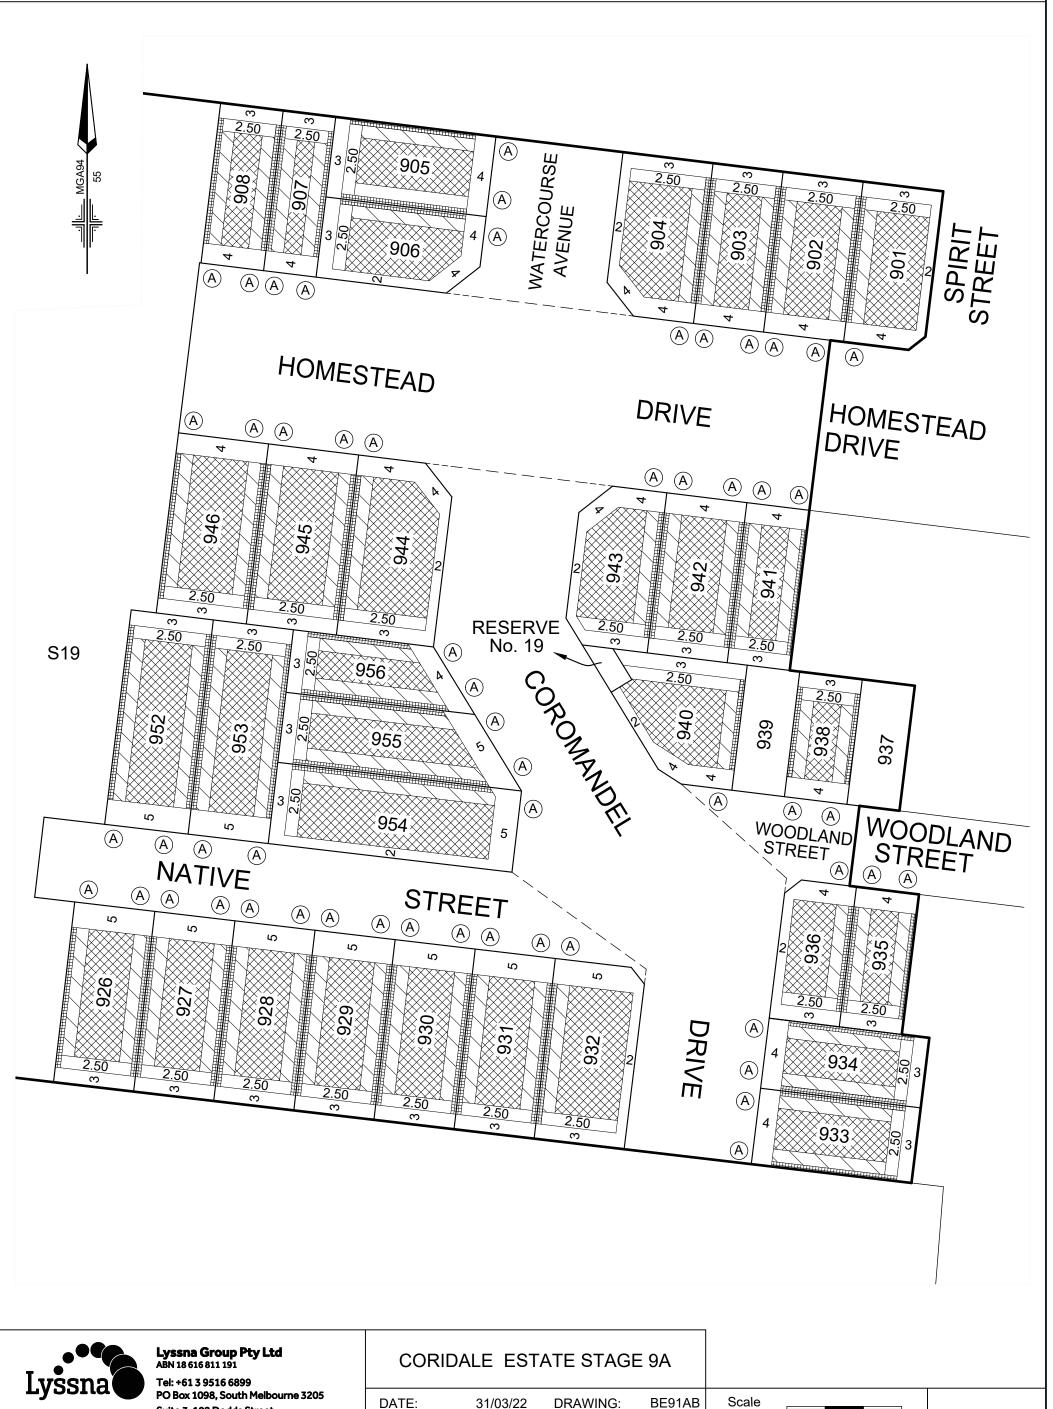

## CORIDALE STAGE 9A BUILDING ENVELOPE PLAN

## SEE PLAN OF SUBDIVISION PS821033G

## **BUILDING ENVELOPE PLAN**

LyssnaGroup.com

PO Box 1098, South Melbourne 3205 Suite 3, 102 Dodds Street Southbank VIC 3006 Australia

DATE: 31/03/22 REFERENCE: AA0047

DRAWING: DRAWN BY: ΜI Scale 1:750

15 22.5 7.5

SHEET 2 OF 2