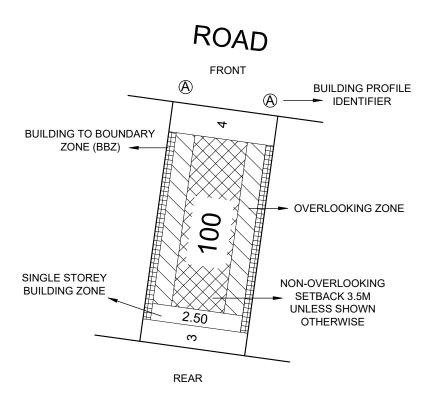

# EXAMPLE OF TYPICAL BUILDING

## **ENVELOPE SETBACK**

#### NOTATIONS:

- THE FRONT AND SIDE SETBACKS ARE MEASURED TO THE OUTERMOST WALLS OF THE BUILDING.
- GARAGES MUST BE SETBACK A MINIMUM OF 5.0m FROM THE FRONT STREET BOUNDARY UNLESS OTHERWISE NOTED.
- WALLS LESS THAN 1m FROM THE BOUNDARY MUST BE WITHIN 200mm OF THE BOUNDARY.
- THE BBZ SHALL BE APPLICABLE TO ONE SIDE BOUNDARY ONLY, ONE SIDE BOUNDARY MUST BE KEPT CLEAR OF BUILDINGS. TERRACE STYLE LOTS ARE EXEMPT FROM THIS REQUIREMENT.
- THE SETBACK TO A SIDE STREET BOUNDARY FOR A CORNER LOT IS 2m UNLESS NOTED OTHERWISE.
- WHERE THE MINIMUM FRONT SETBACK IS 3.0m OR MORE, PORCHES, VERANDAHS AND ARCHITECTURAL FEATURES CAN ENCROACH INTO THE FRONT SETBACK BY UP TO 1.5m AT HEIGHTS OF UP TO 4.5m FOR A SINGLE STOREY HOME AND HEIGHTS OF UP TO 9.0m FOR A TWO-STOREY HOME.
- WHERE THE MINIMUM FRONT SETBACK IS LESS THAN 3.0m PORCHES, VERANDAHS, AND ARCHITECTURAL FEATURES CAN ENCROACH INTO THE FRONT SETBACK BY UP TO 1.0m AT HEIGHTS OF UP TO 4.5m FOR A SINGLE STOREY HOME AND HEIGHTS OF UP TO 9.0m FOR A TWO-STOREY HOME.
- TWO-STOREY DWELLINGS MUST BE SETBACK A MINIMUM OF 5.5m FROM THE REAR BOUNDARY UNLESS OTHERWISE NOTED.
- THE BUILDING REGULATIONS APPLY TO CONSTRUCTION OF DWELLINGS AND NEED TO BE ADHERED TO IN RELATION TO DESIGN PRINCIPLES.

## SINGLE STOREY BUILDING ENVELOPE HATCH TYPE

BUILDING BOUNDARY ZONE (BBZ)

SINGLE STOREY BUILDING ZONE

DOUBLE STOREY BUILDING ENVELOPE HATCH TYPE

OVERLOOKING ZONE - Habitable room windows or raised open spaces are a source of overlooking

NON OVERLOOKING ZONE - Habitable room windows or raised open spaces are not a source of overlooking

THE REGISTERED PROPRIETOR OR PROPRIETORS OF THE LOT ARE REQUIRED TO BUILD IN ACCORDANCE WITH THE BUILDING ENVELOPES SHOWN HEREON AND IN THE "PROFILE DIAGRAMS" IN THIS DOCUMENT.