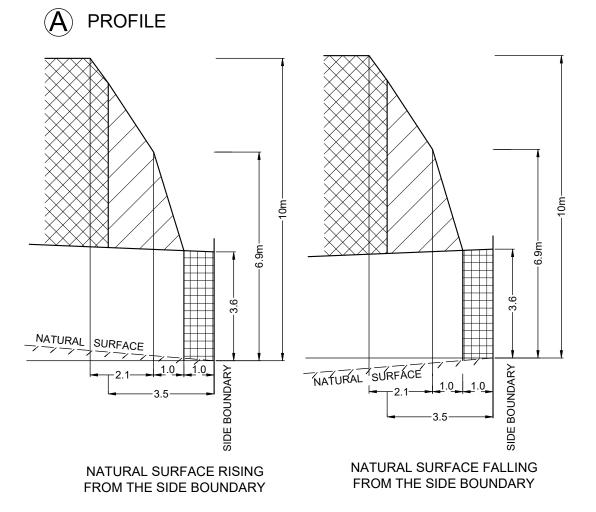

## PROFILE DIAGRAM

#### NOTATIONS:

- THE FRONT AND SIDE SETBACKS ARE MEASURED TO THE OUTERMOST WALLS OF THE BUILDING.
- GARAGES MUST BE SETBACK A MINIMUM OF 5.0m FROM THE FRONT STREET BOUNDARY UNLESS OTHERWISE NOTED.
- WALLS LESS THAN 1m FROM THE BOUNDARY MUST BE WITHIN 200mm OF THE BOUNDARY.
- THE BBZ SHALL BE APPLICABLE TO ONE SIDE BOUNDARY ONLY, ONE SIDE BOUNDARY MUST BE KEPT CLEAR OF BUILDINGS. TERRACE STYLE LOTS ARE EXEMPT FROM THIS REQUIREMENT.
- THE SETBACK TO A SIDE STREET BOUNDARY FOR A CORNER LOT IS 2m UNLESS NOTED OTHERWISE.
- WHERE THE MINIMUM FRONT SETBACK IS 3.0m OR MORE, PORCHES, VERANDAHS AND ARCHITECTURAL FEATURES CAN ENCROACH INTO THE FRONT SETBACK BY UP TO 1.5m AT HEIGHTS OF UP TO 4.5m FOR A SINGLE STOREY HOME AND HEIGHTS OF UP TO 9.0m FOR A TWO-STOREY HOME.
- WHERE THE MINIMUM FRONT SETBACK IS LESS THAN 3.0m PORCHES, VERANDAHS, AND ARCHITECTURAL FEATURES CAN ENCROACH INTO THE FRONT SETBACK BY UP TO 1.0m AT HEIGHTS OF UP TO 4.5m FOR A SINGLE STOREY HOME AND HEIGHTS OF UP TO 9.0m FOR A TWO-STOREY HOME.
- TWO-STOREY DWELLINGS MUST BE SETBACK A MINIMUM OF 5.5m FROM THE REAR BOUNDARY UNLESS OTHERWISE NOTED.
- THE BUILDING REGULATIONS APPLY TO CONSTRUCTION OF DWELLINGS AND NEED TO BE ADHERED TO IN RELATION TO DESIGN PRINCIPLES.