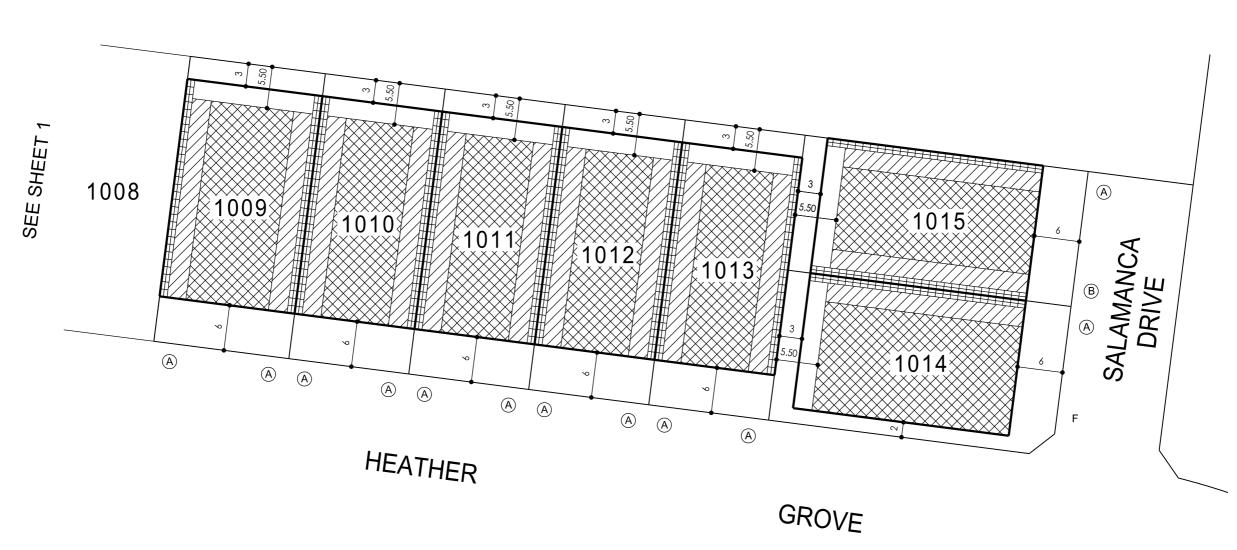

## **NOTATIONS**

'F' DENOTES PRIMARY STREET FRONTAGE OF CORNER LOTS

★ LOTS UNDER 250m² DO NOT INCLUDE BUILDING ENVELOPES AS THEY ARE SUBJECT TO EITHER THE SMALL LOT HOUSING CODE OR REQUIRE A SPECIFIC SEPARATE PERMIT FOR A DWELLING. SEE SMALL LOT HOUSING CODE IN RELATION TO TYPE A AND B LOTS.

THIS PLAN FORMS PART OF THE "DELARAY WATERS BUILDING DESIGN **GUIDELINES." PLEASE REFER TO** THESE GUIDELINES FOR FURTHER INFORMATION

THE BUILDING ENVELOPES ON THIS PLAN ARE SHOWN ENCLOSED BY CONTINUOUS THICK LINES

PROFILE TYPES (A) (B) (C) (S) (T) (V) ARE CONTAINED IN THE DELARAY **BUILDING DESIGN GUIDELINES** 

ON LOTS WHERE MORE THAN ONE **BUILDING TO BOUNDARY ZONE** (CROSS HATCHED ON THIS PLAN) IS SHOWN A BUILDING CONSTRUCTED ON THE SAID LOT MUST ONLY BE CONSTRUCTED WITHIN ONE OF THE BUILDING TO BOUNDARY ZONES. (I.E. BUILDING MAY NOT BE CONSTRUCTED FROM BOUNDARY TO BOUNDARY)