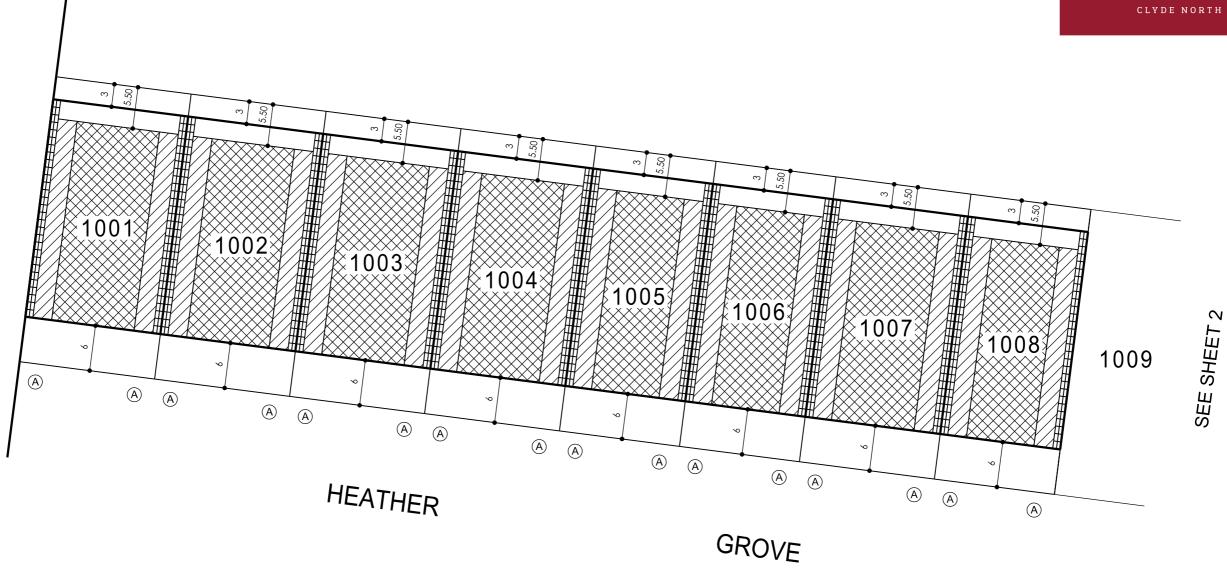

## **NOTATIONS**

'F' DENOTES PRIMARY STREET FRONTAGE OF CORNER LOTS

★ LOTS UNDER 250m² DO NOT INCLUDE BUILDING ENVELOPES AS THEY ARE SUBJECT TO EITHER THE SMALL LOT HOUSING CODE OR REQUIRE A SPECIFIC SEPARATE PERMIT FOR A DWELLING. SEE SMALL LOT HOUSING CODE IN RELATION TO TYPE A AND B LOTS.

THIS PLAN FORMS PART OF THE "DELARAY WATERS BUILDING DESIGN **GUIDELINES." PLEASE REFER TO** THESE GUIDELINES FOR FURTHER INFORMATION

THE BUILDING ENVELOPES ON THIS PLAN ARE SHOWN ENCLOSED BY CONTINUOUS THICK LINES

PROFILE TYPES (A) (B) (C) (S) (T) (V) ARE CONTAINED IN THE DELARAY **BUILDING DESIGN GUIDELINES** 

ON LOTS WHERE MORE THAN ONE **BUILDING TO BOUNDARY ZONE** (CROSS HATCHED ON THIS PLAN) IS SHOWN A BUILDING CONSTRUCTED ON THE SAID LOT MUST ONLY BE CONSTRUCTED WITHIN ONE OF THE BUILDING TO BOUNDARY ZONES. (I.E. BUILDING MAY NOT BE CONSTRUCTED FROM BOUNDARY TO BOUNDARY)