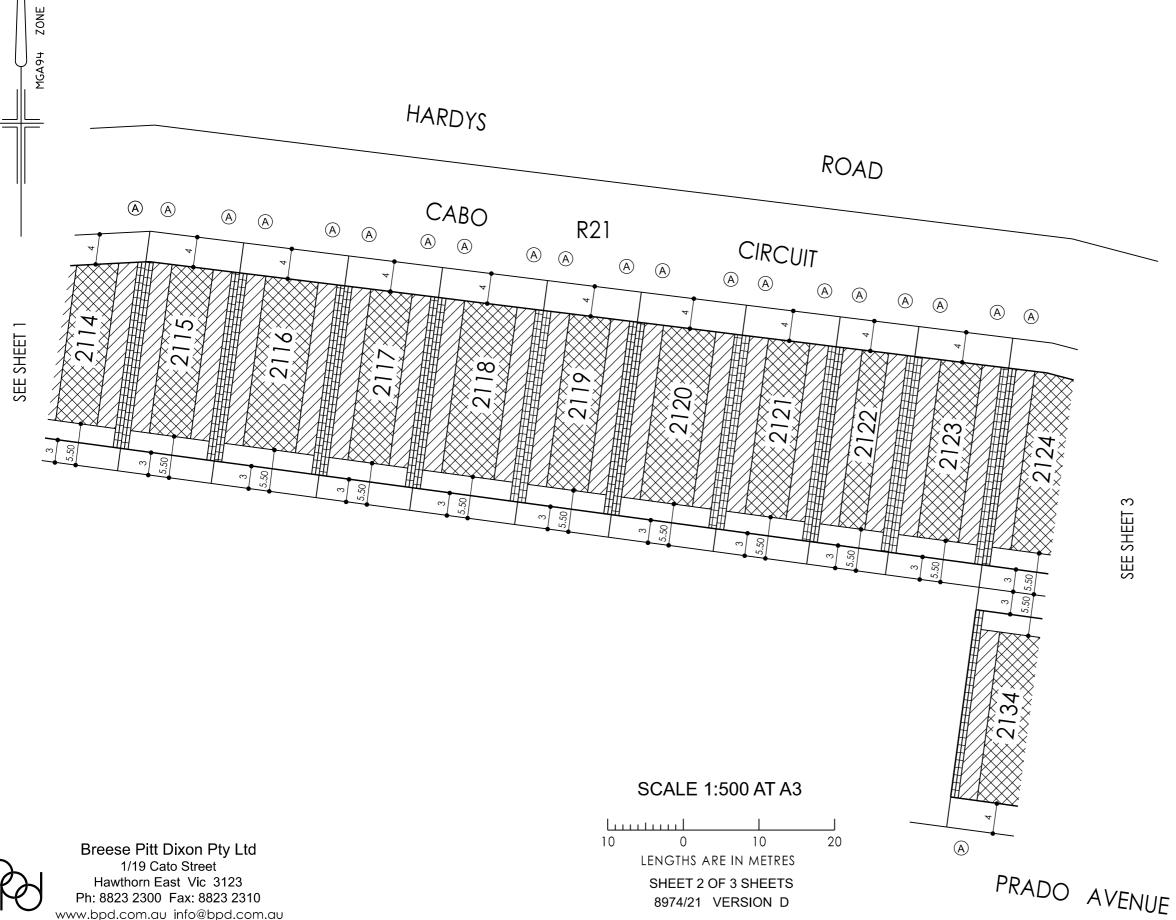

## DELARAY STAGE 21 BUILDING ENVELOPE PLAN INCLUDING HEIGHT AND SETBACK PROFILE IDENTIFIER CODE

SHEET

SEE

#### **NOTATIONS**

'F' DENOTES PRIMARY STREET FRONTAGE OF CORNER LOTS

\* LOTS UNDER 250m² DO NOT INCLUDE BUILDING ENVELOPES AS THEY ARE SUBJECT TO EITHER THE SMALL LOT HOUSING CODE OR REQUIRE A SPECIFIC SEPARATE PERMIT FOR A DWELLING. SEE SMALL LOT HOUSING CODE IN RELATION TO TYPE A AND B LOTS

THIS PLAN FORMS PART OF THE
"DELARAY BUILDING DESIGN
GUIDELINES." PLEASE REFER TO
THESE GUIDELINES FOR FURTHER
INFORMATION

THE BUILDING ENVELOPES ON THIS PLAN ARE SHOWN ENCLOSED BY CONTINUOUS THICK LINES

PROFILE TYPES (A) (B) (C) (S) (T) (V)

ARE CONTAINED IN THE DELARAY

BUILDING DESIGN GUIDELINES

ON LOTS WHERE MORE THAN ONE BUILDING TO BOUNDARY ZONE (CROSS HATCHED ON THIS PLAN) IS SHOWN A BUILDING CONSTRUCTED ON THE SAID LOT MUST ONLY BE CONSTRUCTED WITHIN ONE OF THE BUILDING TO BOUNDARY ZONES. (I.E. BUILDING MAY NOT BE CONSTRUCTED FROM BOUNDARY TO BOUNDARY)

SCALE 1:500 AT A3

Breese Pitt Dixon Pty Ltd
1/19 Cato Street
Hawthorn East Vic 3123
Ph: 8823 2300 Fax: 8823 2310
www.bpd.com.au info@bpd.com.au