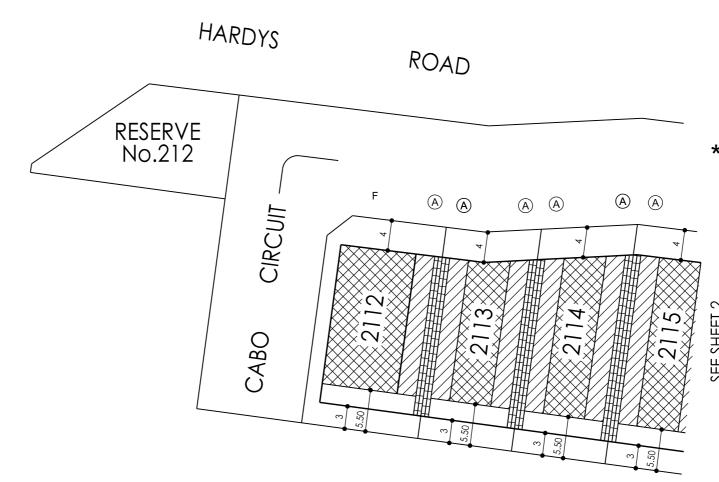

## DELARAY STAGE 21 BUILDING ENVELOPE PLAN INCLUDING HEIGHT AND SETBACK PROFILE IDENTIFIER CODE

SHEET

SEE

### CIRCUIT $\bigcirc$ $\bigcirc$ $\bigcirc$ 2125 CIRCUIT 2126 $\bigcirc$ $\bigcirc$ 2127 (B) $\bigcirc$ 2128 CABO (B) $\bigcirc$ 2129 (A) $\bigcirc$ PRADO AVENUE

HARDYS

#### **NOTATIONS**

'F' DENOTES PRIMARY STREET FRONTAGE OF CORNER LOTS

\* LOTS UNDER 250m² DO NOT INCLUDE BUILDING ENVELOPES AS THEY ARE SUBJECT TO EITHER THE SMALL LOT HOUSING CODE OR REQUIRE A SPECIFIC SEPARATE PERMIT FOR A DWELLING. SEE SMALL LOT HOUSING CODE IN RELATION TO TYPE A AND B LOTS

THIS PLAN FORMS PART OF THE
"DELARAY BUILDING DESIGN
GUIDELINES." PLEASE REFER TO
THESE GUIDELINES FOR FURTHER
INFORMATION

THE BUILDING ENVELOPES ON THIS PLAN ARE SHOWN ENCLOSED BY CONTINUOUS THICK LINES

PROFILE TYPES (A) (B) (C) (S) (T) (V)

ARE CONTAINED IN THE DELARAY

BUILDING DESIGN GUIDELINES

ON LOTS WHERE MORE THAN ONE BUILDING TO BOUNDARY ZONE (CROSS HATCHED ON THIS PLAN) IS SHOWN A BUILDING CONSTRUCTED ON THE SAID LOT MUST ONLY BE CONSTRUCTED WITHIN ONE OF THE BUILDING TO BOUNDARY ZONES. (I.E. BUILDING MAY NOT BE CONSTRUCTED FROM BOUNDARY TO BOUNDARY)