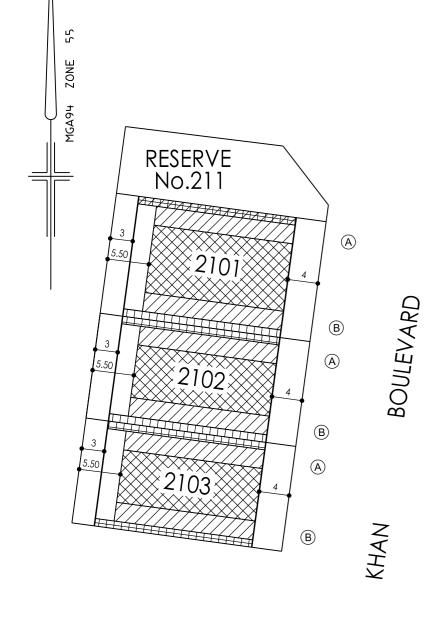

#### **DELARAY STAGE 21 BUILDING ENVELOPE PLAN INCLUDING HEIGHT** AND SETBACK PROFILE IDENTIFIER CODE

**NOTATIONS** 

'F' DENOTES PRIMARY STREET FRONTAGE OF CORNER LOTS

\* LOTS UNDER 250m² DO NOT INCLUDE **BUILDING ENVELOPES AS THEY ARE** SUBJECT TO EITHER THE SMALL LOT HOUSING CODE OR REQUIRE A SPECIFIC SEPARATE PERMIT FOR A DWELLING. SEE SMALL LOT HOUSING CODE IN RELATION TO

TYPE A AND B LOTS

THIS PLAN FORMS PART OF THE "DELARAY BUILDING DESIGN **GUIDELINES." PLEASE REFER TO** THESE GUIDELINES FOR FURTHER **INFORMATION** 

THE BUILDING ENVELOPES ON THIS PLAN ARE SHOWN ENCLOSED BY **CONTINUOUS THICK LINES** 

PROFILE TYPES (A) (B) (C) (S) (T) (V) ARE CONTAINED IN THE DELARAY **BUILDING DESIGN GUIDELINES** 

ON LOTS WHERE MORE THAN ONE **BUILDING TO BOUNDARY ZONE** (CROSS HATCHED ON THIS PLAN) IS SHOWN A BUILDING CONSTRUCTED ON THE SAID LOT MUST ONLY BE CONSTRUCTED WITHIN ONE OF THE BUILDING TO BOUNDARY ZONES. (I.E. BUILDING MAY NOT BE CONSTRUCTED FROM BOUNDARY TO BOUNDARY)

#### **DELARAY STAGE 21 BUILDING ENVELOPE PLAN INCLUDING HEIGHT** AND SETBACK PROFILE IDENTIFIER CODE

#### **NOTATIONS**

'F' DENOTES PRIMARY STREET FRONTAGE OF CORNER LOTS

\* LOTS UNDER 250m<sup>2</sup> DO NOT INCLUDE **BUILDING ENVELOPES AS THEY ARE** SUBJECT TO EITHER THE SMALL LOT HOUSING CODE OR REQUIRE A SPECIFIC SEPARATE PERMIT FOR A DWELLING. SEE SMALL LOT HOUSING CODE IN RELATION TO TYPE A AND B LOTS

THIS PLAN FORMS PART OF THE "DELARAY BUILDING DESIGN **GUIDELINES." PLEASE REFER TO** THESE GUIDELINES FOR FURTHER INFORMATION

THE BUILDING ENVELOPES ON THIS PLAN ARE SHOWN ENCLOSED BY **CONTINUOUS THICK LINES** 

# MGA94 ZONE 55