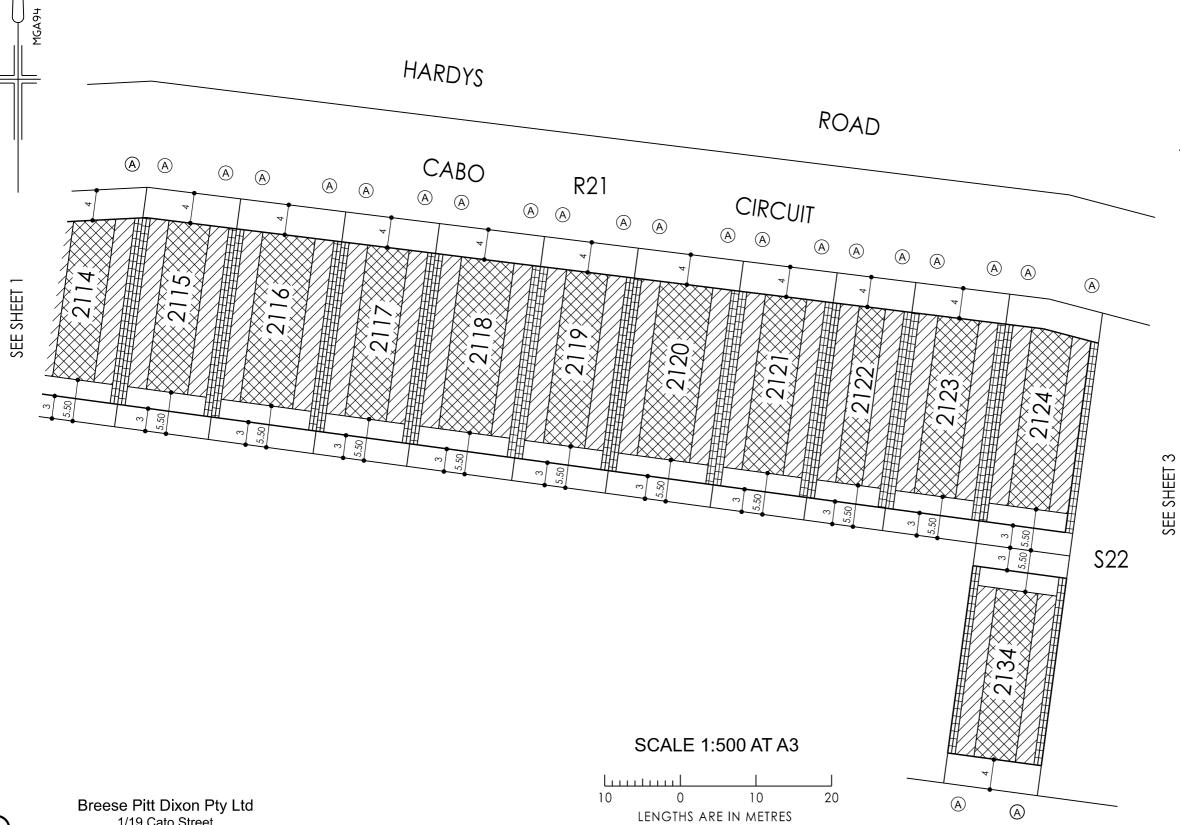

# DELARAY STAGE 21 BUILDING ENVELOPE PLAN INCLUDING HEIGHT AND SETBACK PROFILE IDENTIFIER CODE

### **NOTATIONS**

'F' DENOTES PRIMARY STREET FRONTAGE OF CORNER LOTS

\* LOTS UNDER 250m² DO NOT INCLUDE
BUILDING ENVELOPES AS THEY ARE
SUBJECT TO EITHER THE SMALL LOT
HOUSING CODE OR REQUIRE A
SPECIFIC SEPARATE PERMIT FOR A
DWELLING. SEE SMALL LOT
HOUSING CODE IN RELATION TO
TYPE A AND B LOTS

THIS PLAN FORMS PART OF THE
"DELARAY BUILDING DESIGN
GUIDELINES." PLEASE REFER TO
THESE GUIDELINES FOR FURTHER
INFORMATION

THE BUILDING ENVELOPES ON THIS PLAN ARE SHOWN ENCLOSED BY CONTINUOUS THICK LINES

PROFILE TYPES (A) (B) (C) (S) (T) (V)

ARE CONTAINED IN THE DELARAY

BUILDING DESIGN GUIDELINES

ON LOTS WHERE MORE THAN ONE
BUILDING TO BOUNDARY ZONE
(CROSS HATCHED ON THIS PLAN) IS
SHOWN A BUILDING CONSTRUCTED
ON THE SAID LOT MUST ONLY BE
CONSTRUCTED WITHIN ONE OF THE
BUILDING TO BOUNDARY ZONES.
(I.E. BUILDING MAY NOT BE
CONSTRUCTED FROM BOUNDARY
TO BOUNDARY)

**SCALE 1:500 AT A3** 

Breese Pitt Dixon Pty Ltd
1/19 Cato Street
Hawthorn East Vic 3123
Ph: 8823 2300 Fax: 8823 2310
www.bpd.com.gu\_info@bpd.com.gu

# DELARAY STAGE 21 BUILDING ENVELOPE PLAN INCLUDING HEIGHT AND SETBACK PROFILE IDENTIFIER CODE

SHEET 2 OF 3 SHEETS

8974/21 VERSION C

#### **NOTATIONS**

'F' DENOTES PRIMARY STREET FRONTAGE OF CORNER LOTS

\* LOTS UNDER 250m² DO NOT INCLUDE BUILDING ENVELOPES AS THEY ARE SUBJECT TO EITHER THE SMALL LOT HOUSING CODE OR REQUIRE A SPECIFIC SEPARATE PERMIT FOR A DWELLING. SEE SMALL LOT HOUSING CODE IN RELATION TO TYPE A AND B LOTS