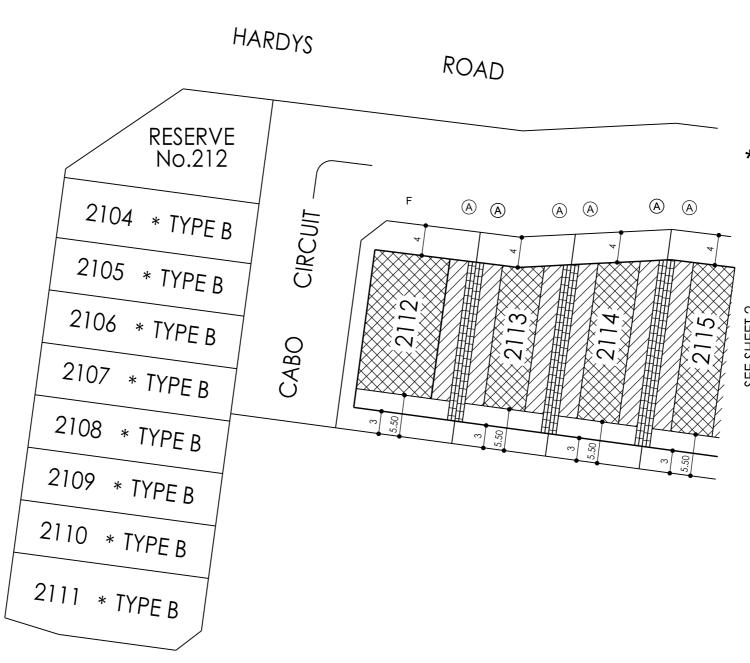

# DELARAY STAGE 21 BUILDING ENVELOPE PLAN INCLUDING HEIGHT AND SETBACK PROFILE IDENTIFIER CODE

SHEET 2 OF 3 SHEETS

8974/21 VERSION C

#### **NOTATIONS**

'F' DENOTES PRIMARY STREET FRONTAGE OF CORNER LOTS

\* LOTS UNDER 250m² DO NOT INCLUDE BUILDING ENVELOPES AS THEY ARE SUBJECT TO EITHER THE SMALL LOT HOUSING CODE OR REQUIRE A SPECIFIC SEPARATE PERMIT FOR A DWELLING. SEE SMALL LOT HOUSING CODE IN RELATION TO TYPE A AND B LOTS

THIS PLAN FORMS PART OF THE
"DELARAY BUILDING DESIGN
GUIDELINES." PLEASE REFER TO
THESE GUIDELINES FOR FURTHER
INFORMATION

THE BUILDING ENVELOPES ON THIS PLAN ARE SHOWN ENCLOSED BY CONTINUOUS THICK LINES

PROFILE TYPES (A) (B) (C) (S) (T) (V)

ARE CONTAINED IN THE DELARAY

BUILDING DESIGN GUIDELINES

ON LOTS WHERE MORE THAN ONE BUILDING TO BOUNDARY ZONE (CROSS HATCHED ON THIS PLAN) IS SHOWN A BUILDING CONSTRUCTED ON THE SAID LOT MUST ONLY BE CONSTRUCTED WITHIN ONE OF THE BUILDING TO BOUNDARY ZONES. (I.E. BUILDING MAY NOT BE CONSTRUCTED FROM BOUNDARY TO BOUNDARY)

PRADO AVENUE

55

ZONE

Hawthorn East Vic 3123
Ph: 8823 2300 Fax: 8823 2310

www.bpd.com.au info@bpd.com.au