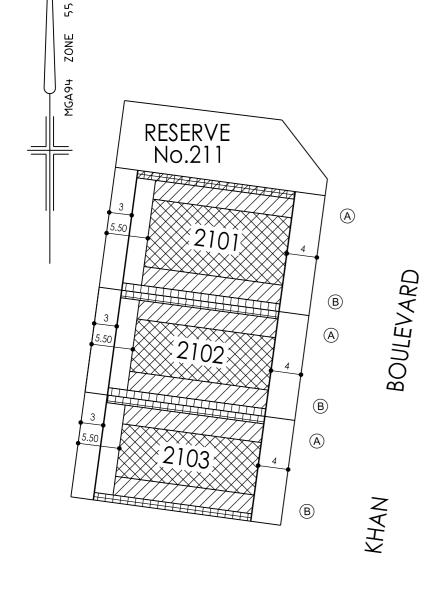

# DELARAY STAGE 21 BUILDING ENVELOPE PLAN INCLUDING HEIGHT AND SETBACK PROFILE IDENTIFIER CODE

### **NOTATIONS**

'F' DENOTES PRIMARY STREET FRONTAGE OF CORNER LOTS

\* LOTS UNDER 250m² DO NOT INCLUDE
BUILDING ENVELOPES AS THEY ARE
SUBJECT TO EITHER THE SMALL LOT
HOUSING CODE OR REQUIRE A
SPECIFIC SEPARATE PERMIT FOR A
DWELLING. SEE SMALL LOT
HOUSING CODE IN RELATION TO
TYPE A AND B LOTS

THIS PLAN FORMS PART OF THE
"DELARAY BUILDING DESIGN
GUIDELINES." PLEASE REFER TO
THESE GUIDELINES FOR FURTHER
INFORMATION

THE BUILDING ENVELOPES ON THIS PLAN ARE SHOWN ENCLOSED BY CONTINUOUS THICK LINES

PROFILE TYPES (A) (B) (C) (S) (T) (V)

ARE CONTAINED IN THE DELARAY

BUILDING DESIGN GUIDELINES

ON LOTS WHERE MORE THAN ONE
BUILDING TO BOUNDARY ZONE
(CROSS HATCHED ON THIS PLAN) IS
SHOWN A BUILDING CONSTRUCTED
ON THE SAID LOT MUST ONLY BE
CONSTRUCTED WITHIN ONE OF THE
BUILDING TO BOUNDARY ZONES.
(I.E. BUILDING MAY NOT BE
CONSTRUCTED FROM BOUNDARY
TO BOUNDARY)

**SCALE 1:500 AT A3** 

Breese Pitt Dixon Pty Ltd
1/19 Cato Street
Hawthorn East Vic 3123
Ph: 8823 2300 Fax: 8823 2310
www.bpd.com.gu\_info@bpd.com.gu