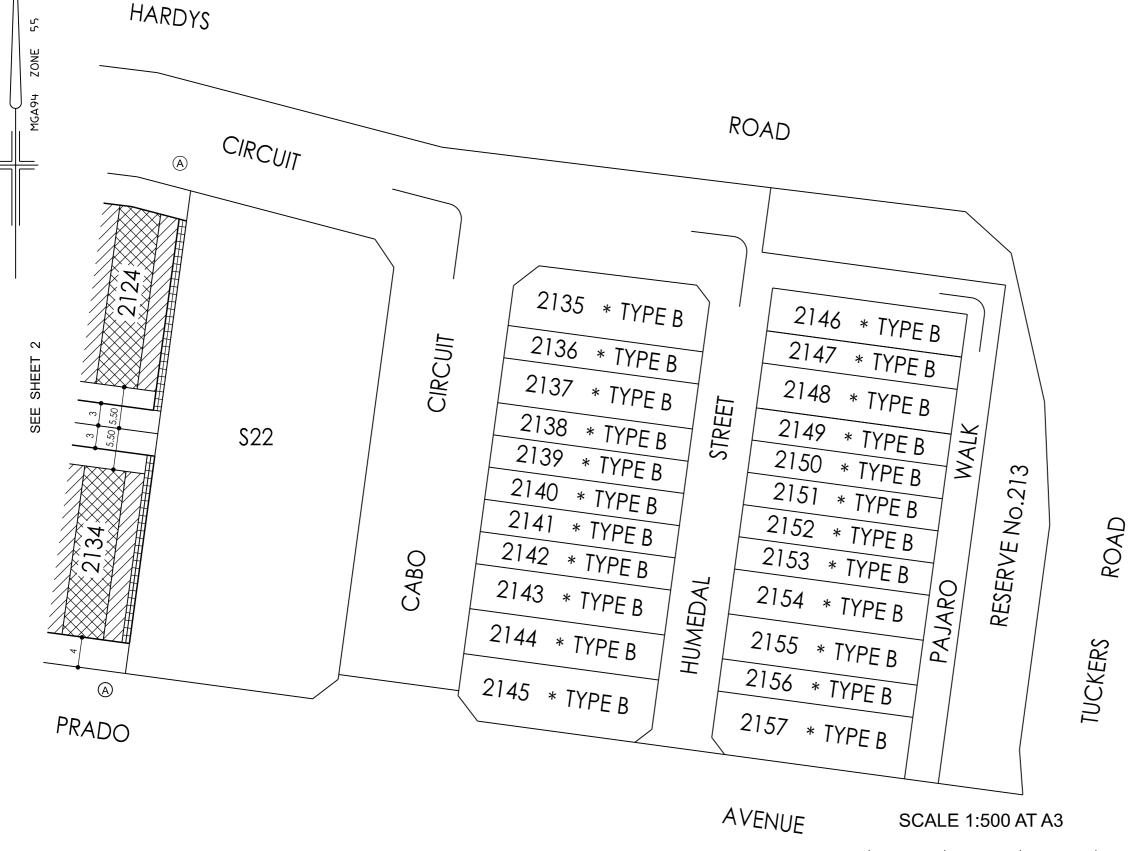

## **DELARAY STAGE 21 BUILDING ENVELOPE PLAN INCLUDING HEIGHT** AND SETBACK PROFILE IDENTIFIER CODE

### **NOTATIONS**

'F' DENOTES PRIMARY STREET FRONTAGE OF CORNER LOTS

\* LOTS UNDER 250m2 DO NOT INCLUDE **BUILDING ENVELOPES AS THEY ARE** SUBJECT TO EITHER THE SMALL LOT HOUSING CODE OR REQUIRE A SPECIFIC SEPARATE PERMIT FOR A DWELLING. SEE SMALL LOT HOUSING CODE IN RELATION TO TYPE A AND B LOTS

THIS PLAN FORMS PART OF THE "DELARAY BUILDING DESIGN **GUIDELINES." PLEASE REFER TO** THESE GUIDELINES FOR FURTHER INFORMATION

THE BUILDING ENVELOPES ON THIS PLAN ARE SHOWN ENCLOSED BY **CONTINUOUS THICK LINES** 

PROFILE TYPES (A) (B) (C) (S) (T) (V) ARE CONTAINED IN THE DELARAY **BUILDING DESIGN GUIDELINES** 

ON LOTS WHERE MORE THAN ONE **BUILDING TO BOUNDARY ZONE** (CROSS HATCHED ON THIS PLAN) IS SHOWN A BUILDING CONSTRUCTED ON THE SAID LOT MUST ONLY BE CONSTRUCTED WITHIN ONE OF THE BUILDING TO BOUNDARY ZONES. (I.E. BUILDING MAY NOT BE CONSTRUCTED FROM BOUNDARY TO BOUNDARY)