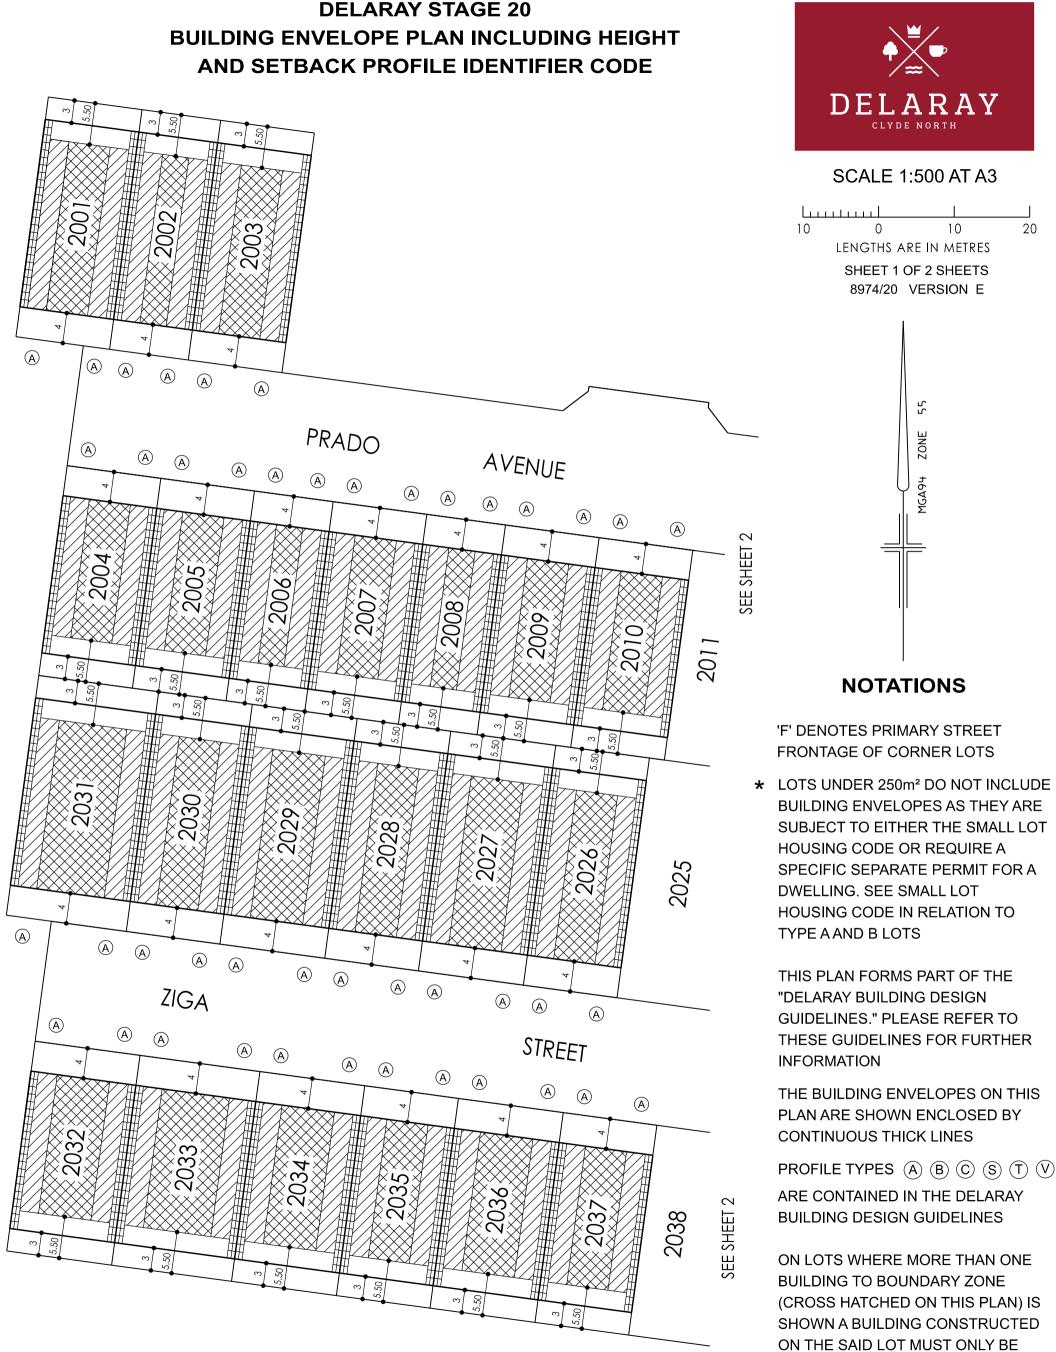

Breese Pitt Dixon Pty Ltd 1/19 Cato Street Hawthorn East Vic 3123 Ph: 8823 2300 Fax: 8823 2310 www.bpd.com.au info@bpd.com.au ON LOTS WHERE MORE THAN ONE (CROSS HATCHED ON THIS PLAN) IS SHOWN A BUILDING CONSTRUCTED CONSTRUCTED WITHIN ONE OF THE BUILDING TO BOUNDARY ZONES. (I.E. BUILDING MAY NOT BE CONSTRUCTED FROM BOUNDARY TO BOUNDARY)

## NOTATIONS

'F' DENOTES PRIMARY STREET FRONTAGE OF CORNER LOTS

 LOTS UNDER 250m<sup>2</sup> DO NOT INCLUDE BUILDING ENVELOPES AS THEY ARE SUBJECT TO EITHER THE SMALL LOT HOUSING CODE OR REQUIRE A SPECIFIC SEPARATE PERMIT FOR A DWELLING. SEE SMALL LOT HOUSING CODE IN RELATION TO TYPE A AND B LOTS

THIS PLAN FORMS PART OF THE "DELARAY BUILDING DESIGN GUIDELINES." PLEASE REFER TO THESE GUIDELINES FOR FURTHER INFORMATION

THE BUILDING ENVELOPES ON THIS PLAN ARE SHOWN ENCLOSED BY CONTINUOUS THICK LINES PROFILE TYPES (A) (B) (C) (S) (T) (V) ARE CONTAINED IN THE DELARAY

Breese Pitt Dixon Pty Ltd 1/19 Cato Street Hawthorn East Vic 3123 Ph: 8823 2300 Fax: 8823 2310 www.bpd.com.au info@bpd.com.au BUILDING DESIGN GUIDELINES

ON LOTS WHERE MORE THAN ONE BUILDING TO BOUNDARY ZONE (CROSS HATCHED ON THIS PLAN) IS SHOWN A BUILDING CONSTRUCTED ON THE SAID LOT MUST ONLY BE CONSTRUCTED WITHIN ONE OF THE BUILDING TO BOUNDARY ZONES. (I.E. BUILDING MAY NOT BE CONSTRUCTED FROM BOUNDARY TO BOUNDARY)