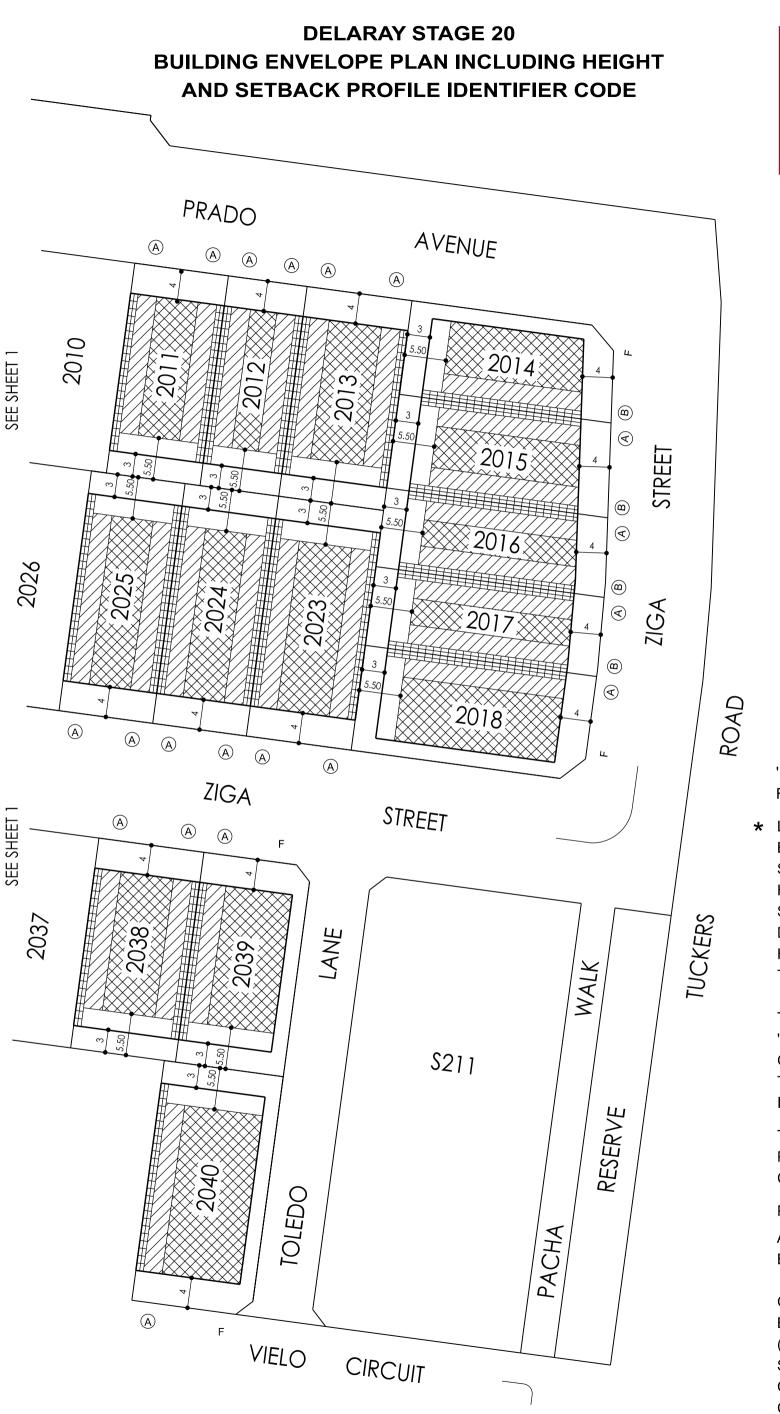

Breese Pitt Dixon Pty Ltd 1/19 Cato Street Hawthorn East Vic 3123 Ph: 8823 2300 Fax: 8823 2310 www.bpd.com.au info@bpd.com.au ON LOTS WHERE MORE THAN ONE (CROSS HATCHED ON THIS PLAN) IS SHOWN A BUILDING CONSTRUCTED CONSTRUCTED WITHIN ONE OF THE BUILDING TO BOUNDARY ZONES. (I.E. BUILDING MAY NOT BE CONSTRUCTED FROM BOUNDARY TO BOUNDARY)

## NOTATIONS

'F' DENOTES PRIMARY STREET FRONTAGE OF CORNER LOTS

 LOTS UNDER 250m<sup>2</sup> DO NOT INCLUDE BUILDING ENVELOPES AS THEY ARE SUBJECT TO EITHER THE SMALL LOT HOUSING CODE OR REQUIRE A SPECIFIC SEPARATE PERMIT FOR A DWELLING. SEE SMALL LOT HOUSING CODE IN RELATION TO TYPE A AND B LOTS

THIS PLAN FORMS PART OF THE "DELARAY BUILDING DESIGN GUIDELINES." PLEASE REFER TO THESE GUIDELINES FOR FURTHER INFORMATION

THE BUILDING ENVELOPES ON THIS PLAN ARE SHOWN ENCLOSED BY CONTINUOUS THICK LINES PROFILE TYPES (A) (B) (C) (S) (T) (V) ARE CONTAINED IN THE DELARAY

Breese Pitt Dixon Pty Ltd 1/19 Cato Street Hawthorn East Vic 3123 Ph: 8823 2300 Fax: 8823 2310 www.bpd.com.au info@bpd.com.au BUILDING DESIGN GUIDELINES

ON LOTS WHERE MORE THAN ONE BUILDING TO BOUNDARY ZONE (CROSS HATCHED ON THIS PLAN) IS SHOWN A BUILDING CONSTRUCTED ON THE SAID LOT MUST ONLY BE CONSTRUCTED WITHIN ONE OF THE BUILDING TO BOUNDARY ZONES. (I.E. BUILDING MAY NOT BE CONSTRUCTED FROM BOUNDARY TO BOUNDARY)