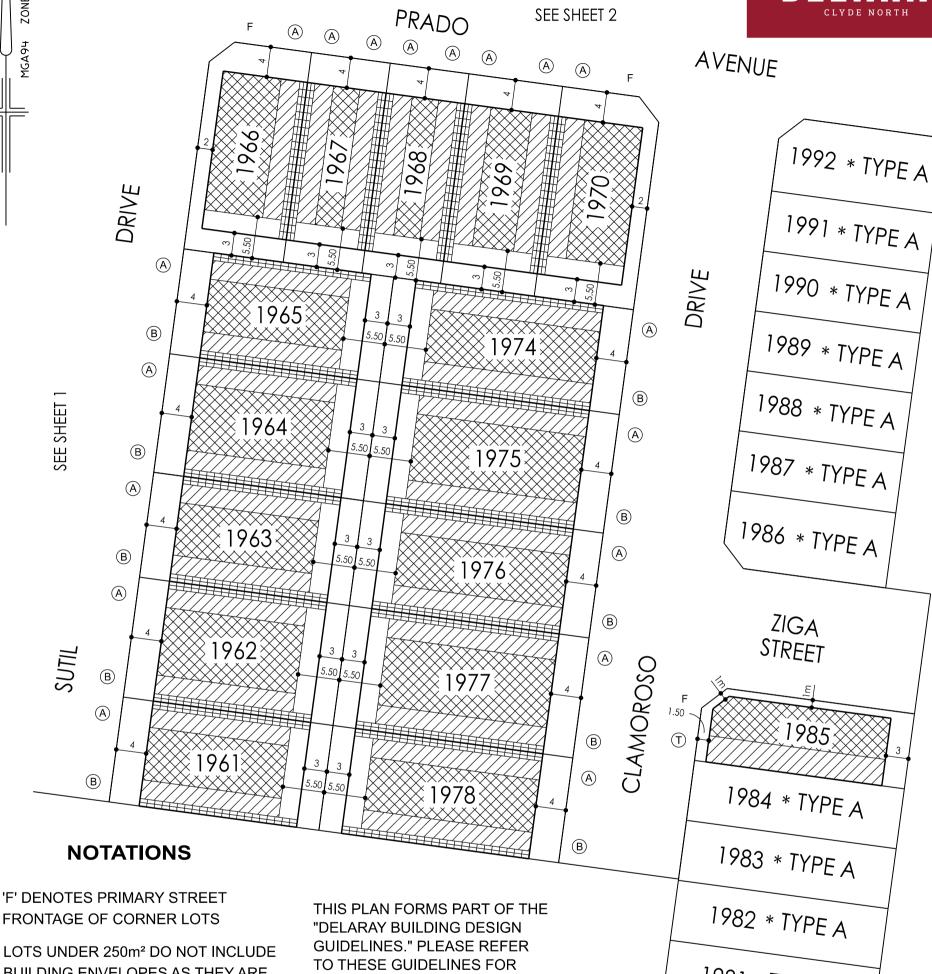

## DELARAY STAGE 19B BUILDING ENVELOPE PLAN INCLUDING HEIGHT AND SETBACK PROFILE IDENTIFIER CODE

#### **NOTATIONS**

'F' DENOTES PRIMARY STREET FRONTAGE OF CORNER LOTS

\* LOTS UNDER 250m² DO NOT INCLUDE BUILDING ENVELOPES AS THEY ARE SUBJECT TO EITHER THE SMALL LOT HOUSING CODE OR REQUIRE A SPECIFIC SEPARATE PERMIT FOR A DWELLING. SEE SMALL LOT HOUSING CODE IN RELATION TO TYPE A AND B LOTS

THIS PLAN FORMS PART OF THE "DELARAY **BUILDING DESIGN GUIDELINES." PLEASE** REFER TO THESE GUIDELINES FOR FURTHER **INFORMATION** 

THE BUILDING ENVELOPES ON THIS PLAN ARE SHOWN ENCLOSED BY CONTINUOUS THICK LINES

PROFILE TYPES (A) (B) (C) (S) (T) (V)

ARE CONTAINED IN THE DELARAY **BUILDING DESIGN GUIDELINES** 

ON LOTS WHERE MORE THAN ONE BUILDING TO BOUNDARY ZONE (CROSS HATCHED ON THIS PLAN) IS SHOWN A BUILDING CONSTRUCTED ON THE SAID LOT MUST ONLY BE CONSTRUCTED WITHIN ONE OF THE BUILDING TO BOUNDARY ZONES. (I.E. BUILDING MAY NOT BE CONSTRUCTED FROM BOUNDARY TO BOUNDARY)