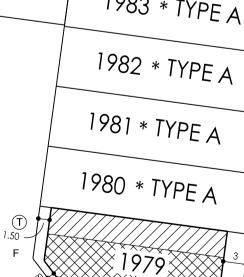

### **DELARAY STAGE 19B BUILDING ENVELOPE PLAN INCLUDING HEIGHT** AND SETBACK PROFILE IDENTIFIER CODE

FRONTAGE OF CORNER LOTS

\* LOTS UNDER 250m² DO NOT INCLUDE BUILDING ENVELOPES AS THEY ARE SUBJECT TO EITHER THE SMALL LOT HOUSING CODE OR REQUIRE A SPECIFIC SEPARATE PERMIT FOR A DWELLING. SEE SMALL LOT HOUSING CODE IN RELATION TO TYPE A AND B LOTS