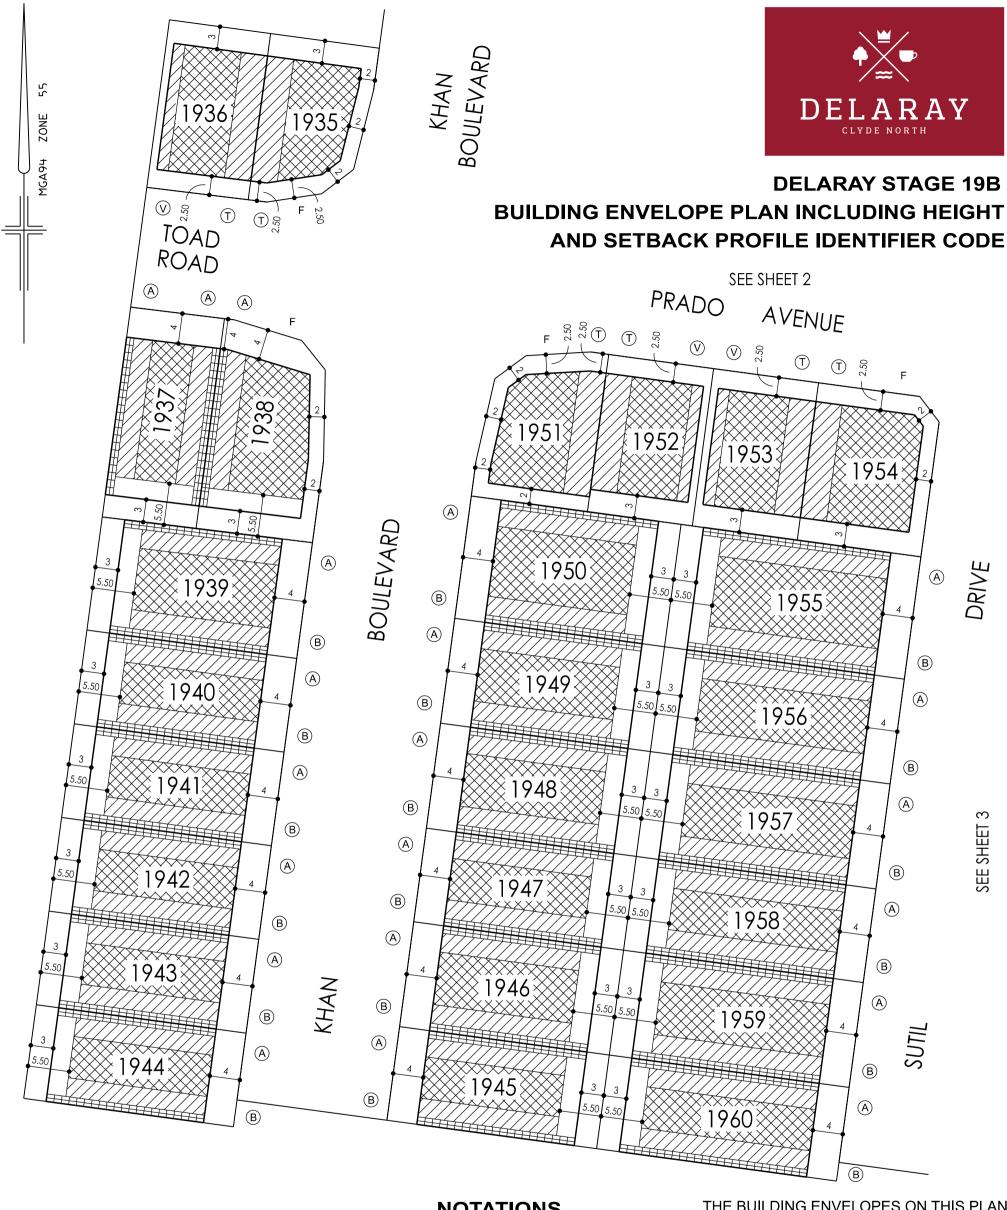

## DELARAY STAGE 19B BUILDING ENVELOPE PLAN INCLUDING HEIGHT AND SETBACK PROFILE IDENTIFIER CODE

#### **NOTATIONS**

'F' DENOTES PRIMARY STREET FRONTAGE OF CORNER LOTS

\* LOTS UNDER 250m² DO NOT INCLUDE BUILDING ENVELOPES AS THEY ARE SUBJECT TO EITHER THE SMALL LOT HOUSING CODE OR REQUIRE A SPECIFIC SEPARATE PERMIT FOR A DWELLING. SEE SMALL LOT HOUSING CODE IN RELATION TO TYPE A AND B LOTS

THIS PLAN FORMS PART OF THE "DELARAY **BUILDING DESIGN GUIDELINES." PLEASE** REFER TO THESE GUIDELINES FOR FURTHER **INFORMATION** 

THE BUILDING ENVELOPES ON THIS PLAN ARE SHOWN ENCLOSED BY CONTINUOUS THICK LINES

PROFILE TYPES (A) (B) (C) (S) (T) (V)

ARE CONTAINED IN THE DELARAY **BUILDING DESIGN GUIDELINES** 

ON LOTS WHERE MORE THAN ONE BUILDING TO BOUNDARY ZONE (CROSS HATCHED ON THIS PLAN) IS SHOWN A BUILDING CONSTRUCTED ON THE SAID LOT MUST ONLY BE CONSTRUCTED WITHIN ONE OF THE BUILDING TO BOUNDARY ZONES. (I.E. BUILDING MAY NOT BE CONSTRUCTED FROM BOUNDARY TO BOUNDARY)