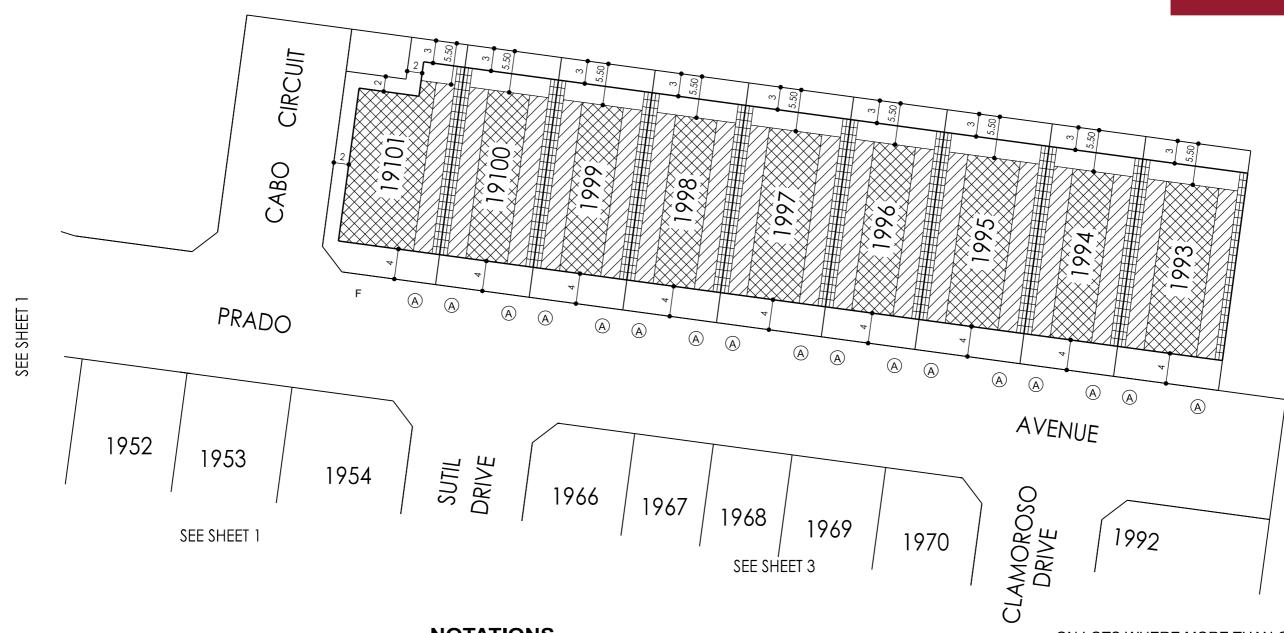

### **DELARAY STAGE 19B BUILDING ENVELOPE PLAN INCLUDING HEIGHT** AND SETBACK PROFILE IDENTIFIER CODE

FRONTAGE OF CORNER LOTS

\* LOTS UNDER 250m² DO NOT INCLUDE BUILDING ENVELOPES AS THEY ARE SUBJECT TO EITHER THE SMALL LOT HOUSING CODE OR REQUIRE A SPECIFIC SEPARATE PERMIT FOR A DWELLING. SEE SMALL LOT HOUSING CODE IN RELATION TO TYPE A AND B LOTS

#### **NOTATIONS**

'F' DENOTES PRIMARY STREET FRONTAGE OF CORNER LOTS

\* LOTS UNDER 250m² DO NOT INCLUDE BUILDING ENVELOPES AS THEY ARE SUBJECT TO EITHER THE SMALL LOT HOUSING CODE OR REQUIRE A SPECIFIC SEPARATE PERMIT FOR A DWELLING. SEE SMALL LOT HOUSING CODE IN RELATION TO TYPE A AND B LOTS

THIS PLAN FORMS PART OF THE
"DELARAY BUILDING DESIGN
GUIDELINES." PLEASE REFER TO
THESE GUIDELINES FOR FURTHER
INFORMATION

THE BUILDING ENVELOPES ON THIS PLAN ARE SHOWN ENCLOSED BY CONTINUOUS THICK LINES

PROFILE TYPES (A) (B) (C) (S) (T) (V)

ARE CONTAINED IN THE DELARAY

BUILDING DESIGN GUIDELINES

ON LOTS WHERE MORE THAN ONE BUILDING TO BOUNDARY ZONE (CROSS HATCHED ON THIS PLAN) IS SHOWN A BUILDING CONSTRUCTED ON THE SAID LOT MUST ONLY BE CONSTRUCTED WITHIN ONE OF THE BUILDING TO BOUNDARY ZONES.

(I.E. BUILDING MAY NOT BE CONSTRUCTED FROM BOUNDARY TO BOUNDARY)