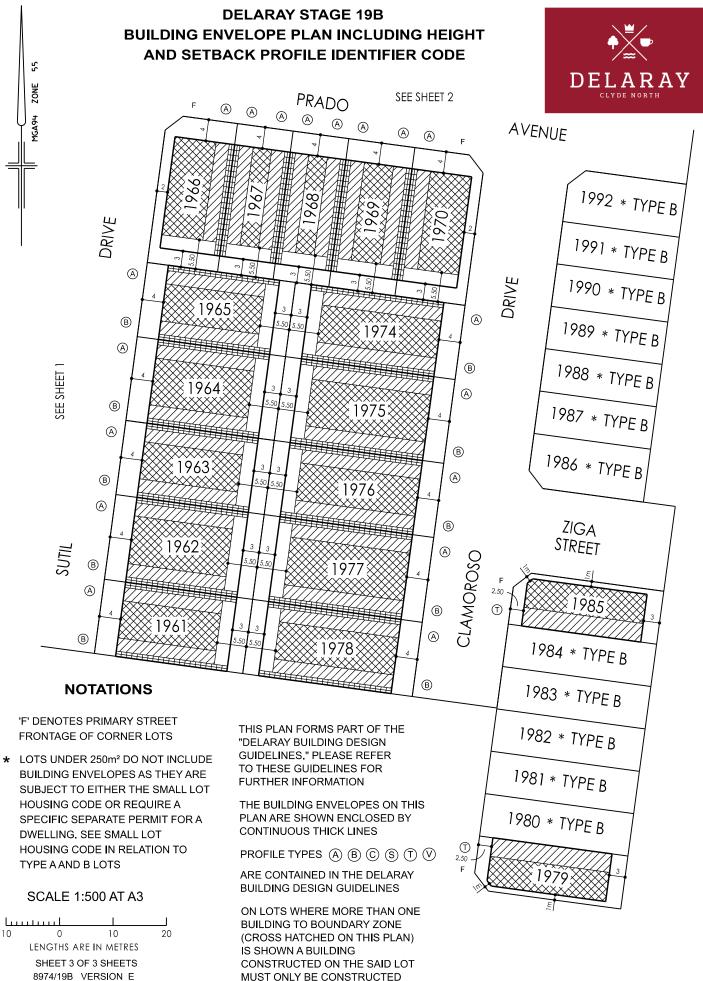

## NOTATIONS

'F' DENOTES PRIMARY STREET FRONTAGE OF CORNER LOTS

 LOTS UNDER 250m<sup>2</sup> DO NOT INCLUDE BUILDING ENVELOPES AS THEY ARE SUBJECT TO EITHER THE SMALL LOT HOUSING CODE OR REQUIRE A SPECIFIC SEPARATE PERMIT FOR A DWELLING. SEE SMALL LOT HOUSING CODE IN RELATION TO TYPE A AND B LOTS

THIS PLAN FORMS PART OF THE "DELARAY BUILDING DESIGN GUIDELINES." PLEASE REFER TO THESE GUIDELINES FOR FURTHER INFORMATION THE BUILDING ENVELOPES ON THIS PLAN ARE SHOWN ENCLOSED BY CONTINUOUS THICK LINES

PROFILE TYPES (A) (B) (C) (S) (T) (V)

ARE CONTAINED IN THE DELARAY BUILDING DESIGN GUIDELINES

ON LOTS WHERE MORE THAN ONE BUILDING TO BOUNDARY ZONE (CROSS HATCHED ON THIS PLAN) IS SHOWN A BUILDING CONSTRUCTED ON THE SAID LOT MUST ONLY BE CONSTRUCTED WITHIN ONE OF THE BUILDING TO BOUNDARY ZONES. (I.E. BUILDING MAY NOT BE CONSTRUCTED FROM BOUNDARY TO BOUNDARY)

Breese Pitt Dixon Pty Ltd 1/19 Cato Street Hawthorn East Vic 3123 Ph: 8823 2300 Fax: 8823 2310 www.bpd.com.au info@bpd.com.au MUST ONLY BE CONSTRUCTED WITHIN ONE OF THE BUILDING TO BOUNDARY ZONES.(I.E. BUILDING MAY NOT BE CONSTRUCTED FROM BOUNDARY TO BOUNDARY)