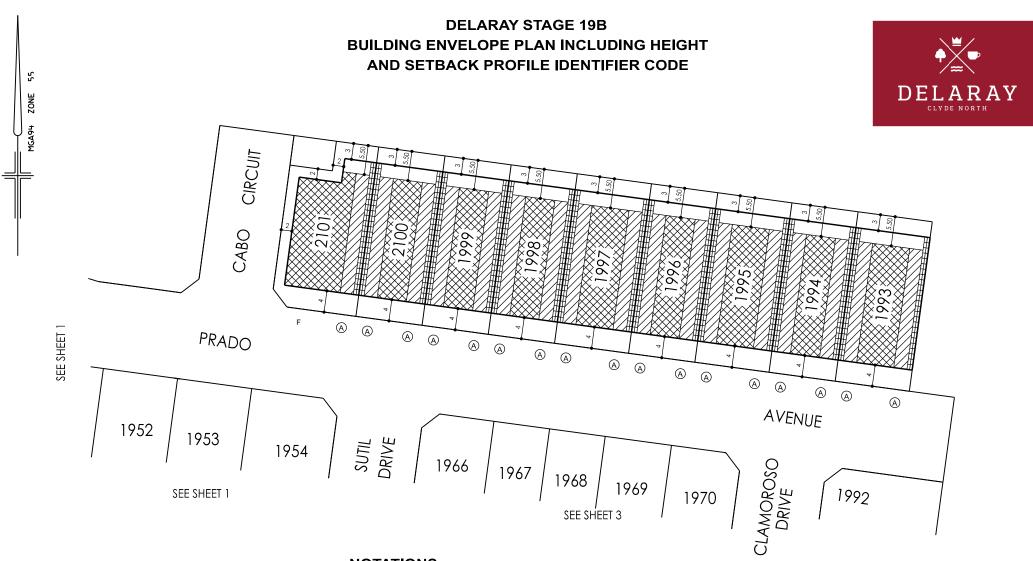

## SCALE 1:500 AT A3

LINGTHS ARE IN METRES SHEET 2 OF 3 SHEETS 8974/19B VERSION E

Breese Pitt Dixon Pty Ltd 1/19 Cato Street Hawthorn East Vic 3123 Ph: 8823 2300 Fax: 8823 2310 www.bpd.com.au info@bpd.com.au

## NOTATIONS

'F' DENOTES PRIMARY STREET FRONTAGE OF CORNER LOTS

\* LOTS UNDER 250m<sup>2</sup> DO NOT INCLUDE BUILDING ENVELOPES AS THEY ARE SUBJECT TO EITHER THE SMALL LOT HOUSING CODE OR REQUIRE A SPECIFIC SEPARATE PERMIT FOR A DWELLING. SEE SMALL LOT HOUSING CODE IN RELATION TO TYPE A AND B LOTS THIS PLAN FORMS PART OF THE "DELARAY BUILDING DESIGN GUIDELINES." PLEASE REFER TO THESE GUIDELINES FOR FURTHER INFORMATION

THE BUILDING ENVELOPES ON THIS PLAN ARE SHOWN ENCLOSED BY CONTINUOUS THICK LINES

PROFILE TYPES (A) (B) (C) (S) (T) (V) ARE CONTAINED IN THE DELARAY BUILDING DESIGN GUIDELINES ON LOTS WHERE MORE THAN ONE BUILDING TO BOUNDARY ZONE (CROSS HATCHED ON THIS PLAN) IS SHOWN A BUILDING CONSTRUCTED ON THE SAID LOT MUST ONLY BE CONSTRUCTED WITHIN ONE OF THE BUILDING TO BOUNDARY ZONES. (I.E. BUILDING MAY NOT BE CONSTRUCTED FROM BOUNDARY TO BOUNDARY)