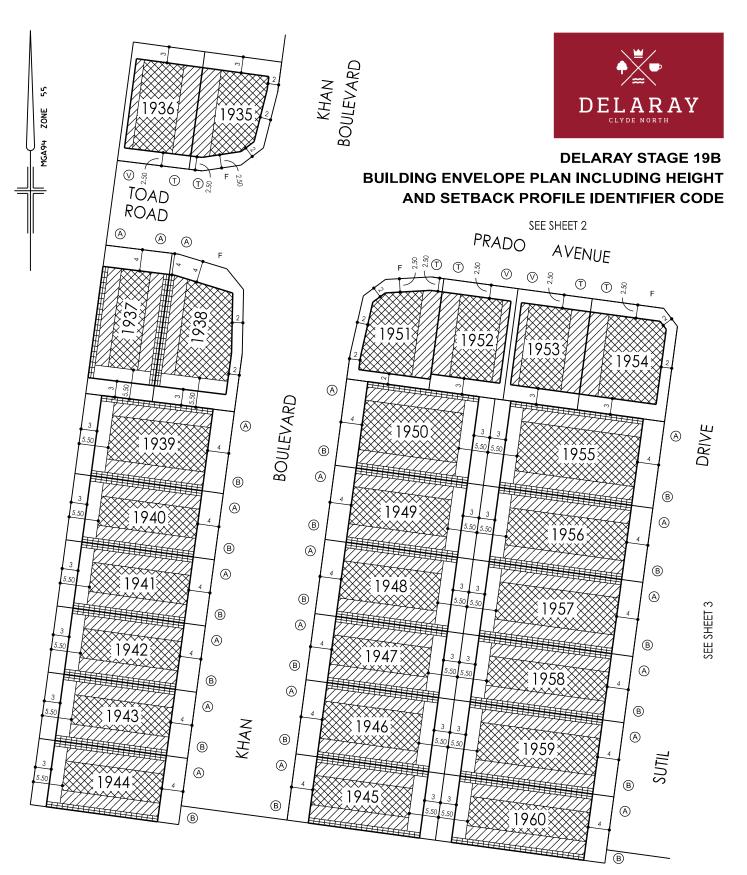

## SCALE 1:500 AT A3

LENGTHS ARE IN METRES SHEET 1 OF 3 SHEETS 8974/19B VERSION E

Breese Pitt Dixon Pty Ltd 1/19 Cato Street Hawthorn East Vic 3123 Ph: 8823 2300 Fax: 8823 2310 www.bpd.com.au info@bpd.com.au

## NOTATIONS

'F' DENOTES PRIMARY STREET FRONTAGE OF CORNER LOTS

 LOTS UNDER 250m<sup>2</sup> DO NOT INCLUDE BUILDING ENVELOPES AS THEY ARE SUBJECT TO EITHER THE SMALL LOT HOUSING CODE OR REQUIRE A SPECIFIC SEPARATE PERMIT FOR A DWELLING. SEE SMALL LOT HOUSING CODE IN RELATION TO TYPE A AND B LOTS

THIS PLAN FORMS PART OF THE "DELARAY BUILDING DESIGN GUIDELINES." PLEASE REFER TO THESE GUIDELINES FOR FURTHER INFORMATION THE BUILDING ENVELOPES ON THIS PLAN ARE SHOWN ENCLOSED BY CONTINUOUS THICK LINES

PROFILE TYPES (A) (B) (C) (S) (T) (V)

ARE CONTAINED IN THE DELARAY BUILDING DESIGN GUIDELINES

ON LOTS WHERE MORE THAN ONE BUILDING TO BOUNDARY ZONE (CROSS HATCHED ON THIS PLAN) IS SHOWN A BUILDING CONSTRUCTED ON THE SAID LOT MUST ONLY BE CONSTRUCTED WITHIN ONE OF THE BUILDING TO BOUNDARY ZONES. (I.E. BUILDING MAY NOT BE CONSTRUCTED FROM BOUNDARY TO BOUNDARY)