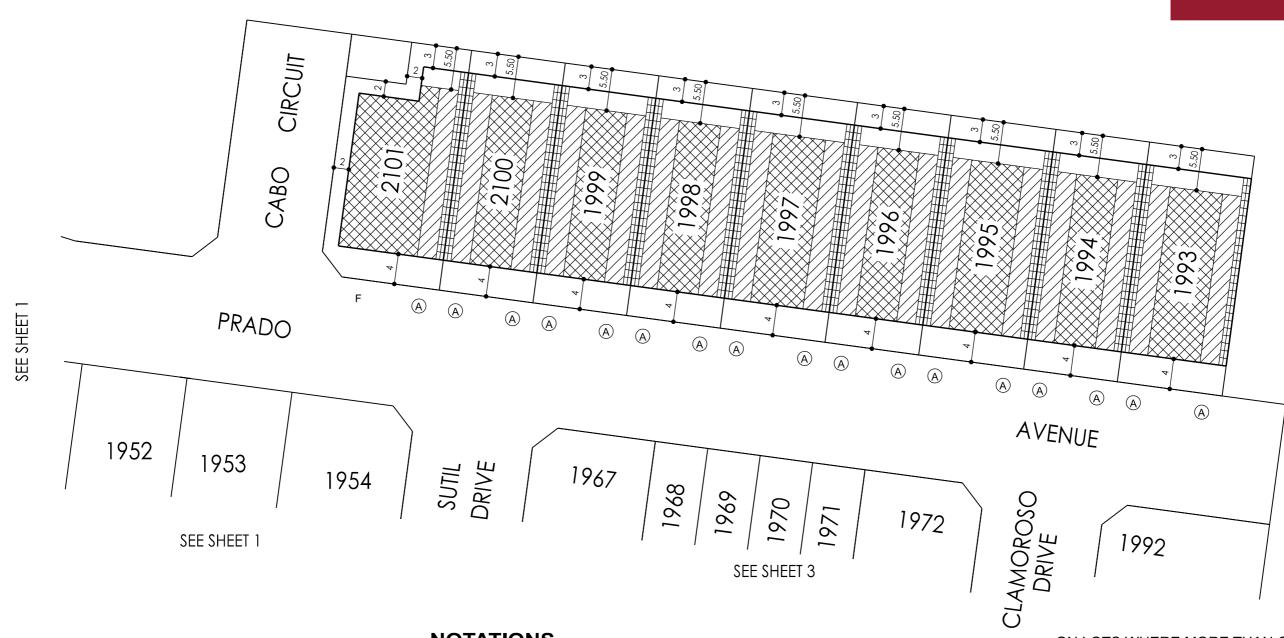

#### **NOTATIONS**

'F' DENOTES PRIMARY STREET FRONTAGE OF CORNER LOTS

\* LOTS UNDER 250m² DO NOT INCLUDE BUILDING ENVELOPES AS THEY ARE SUBJECT TO EITHER THE SMALL LOT HOUSING CODE OR REQUIRE A SPECIFIC SEPARATE PERMIT FOR A DWELLING. SEE SMALL LOT HOUSING CODE IN RELATION TO TYPE A AND B LOTS

THIS PLAN FORMS PART OF THE
"DELARAY BUILDING DESIGN
GUIDELINES." PLEASE REFER TO
THESE GUIDELINES FOR FURTHER
INFORMATION

THE BUILDING ENVELOPES ON THIS PLAN ARE SHOWN ENCLOSED BY CONTINUOUS THICK LINES

PROFILE TYPES (A) (B) (C) (S) (T) (V)

ARE CONTAINED IN THE DELARAY

BUILDING DESIGN GUIDELINES

ON LOTS WHERE MORE THAN ONE BUILDING TO BOUNDARY ZONE (CROSS HATCHED ON THIS PLAN) IS SHOWN A BUILDING CONSTRUCTED ON THE SAID LOT MUST ONLY BE CONSTRUCTED WITHIN ONE OF THE BUILDING TO BOUNDARY ZONES.

(I.E. BUILDING MAY NOT BE CONSTRUCTED FROM BOUNDARY TO BOUNDARY)