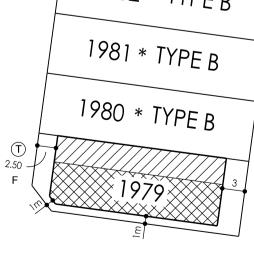

# **DELARAY STAGE 19B BUILDING ENVELOPE PLAN INCLUDING HEIGHT** AND SETBACK PROFILE IDENTIFIER CODE

FRONTAGE OF CORNER LOTS

\* LOTS UNDER 250m² DO NOT INCLUDE BUILDING ENVELOPES AS THEY ARE SUBJECT TO EITHER THE SMALL LOT HOUSING CODE OR REQUIRE A SPECIFIC SEPARATE PERMIT FOR A DWELLING. SEE SMALL LOT HOUSING CODE IN RELATION TO TYPE A AND B LOTS

#### **NOTATIONS**

'F' DENOTES PRIMARY STREET FRONTAGE OF CORNER LOTS

\* LOTS UNDER 250m² DO NOT INCLUDE BUILDING ENVELOPES AS THEY ARE SUBJECT TO EITHER THE SMALL LOT HOUSING CODE OR REQUIRE A SPECIFIC SEPARATE PERMIT FOR A DWELLING. SEE SMALL LOT HOUSING CODE IN RELATION TO TYPE A AND B LOTS

THIS PLAN FORMS PART OF THE
"DELARAY BUILDING DESIGN
GUIDELINES." PLEASE REFER TO
THESE GUIDELINES FOR FURTHER
INFORMATION

THE BUILDING ENVELOPES ON THIS PLAN ARE SHOWN ENCLOSED BY CONTINUOUS THICK LINES

PROFILE TYPES (A) (B) (C) (S) (T) (V)

ARE CONTAINED IN THE DELARAY

BUILDING DESIGN GUIDELINES

ON LOTS WHERE MORE THAN ONE BUILDING TO BOUNDARY ZONE (CROSS HATCHED ON THIS PLAN) IS SHOWN A BUILDING CONSTRUCTED ON THE SAID LOT MUST ONLY BE CONSTRUCTED WITHIN ONE OF THE BUILDING TO BOUNDARY ZONES.

(I.E. BUILDING MAY NOT BE CONSTRUCTED FROM BOUNDARY TO BOUNDARY)