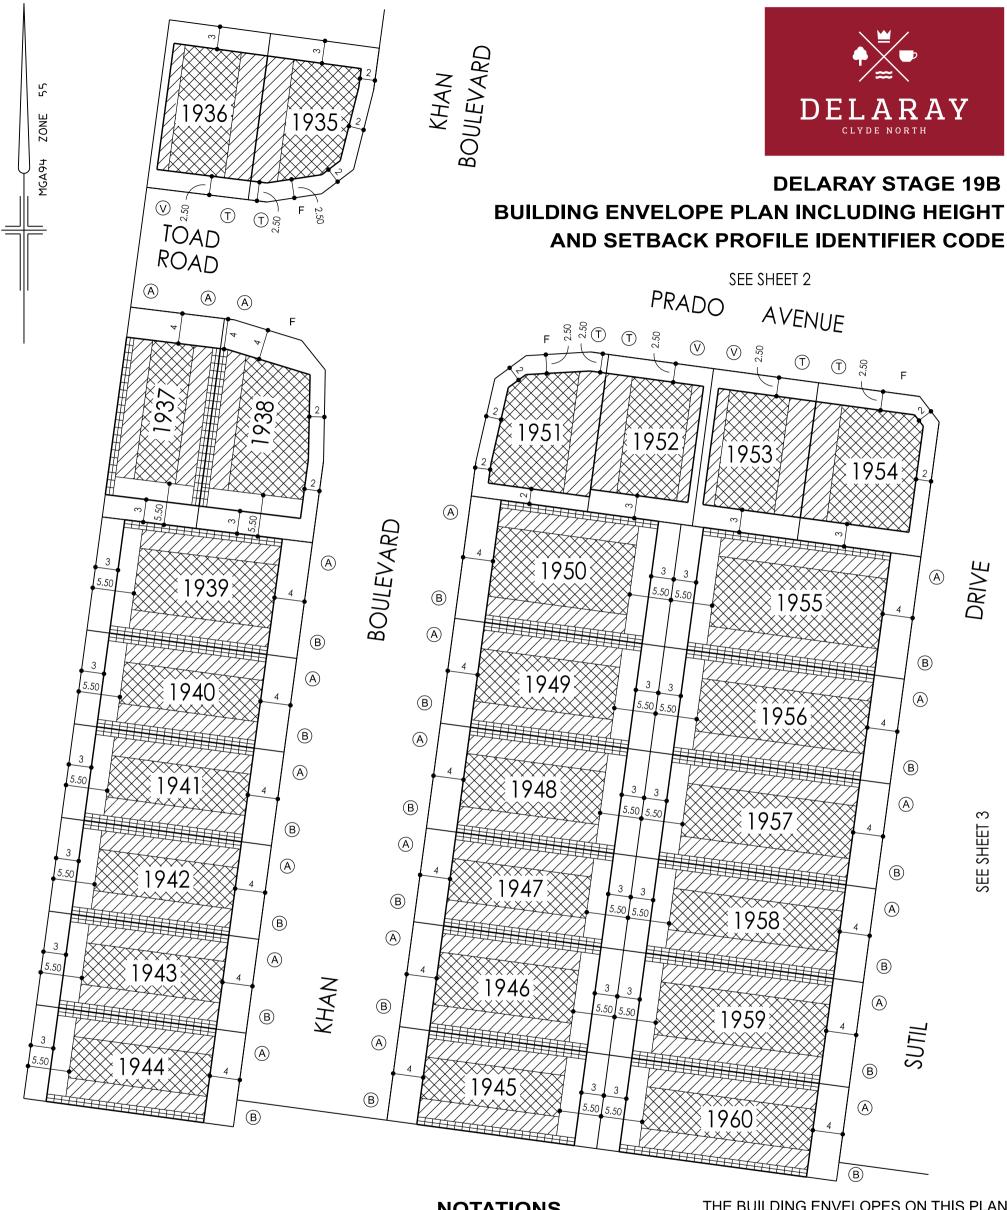

# DELARAY STAGE 19B BUILDING ENVELOPE PLAN INCLUDING HEIGHT AND SETBACK PROFILE IDENTIFIER CODE

## **NOTATIONS**

'F' DENOTES PRIMARY STREET FRONTAGE OF CORNER LOTS

\* LOTS UNDER 250m² DO NOT INCLUDE BUILDING ENVELOPES AS THEY ARE SUBJECT TO EITHER THE SMALL LOT HOUSING CODE OR REQUIRE A SPECIFIC SEPARATE PERMIT FOR A DWELLING. SEE SMALL LOT HOUSING CODE IN RELATION TO TYPE A AND B LOTS

THIS PLAN FORMS PART OF THE "DELARAY **BUILDING DESIGN GUIDELINES." PLEASE** REFER TO THESE GUIDELINES FOR FURTHER **INFORMATION** 

THE BUILDING ENVELOPES ON THIS PLAN ARE SHOWN ENCLOSED BY CONTINUOUS THICK LINES

PROFILE TYPES (A) (B) (C) (S) (T) (V)

ARE CONTAINED IN THE DELARAY **BUILDING DESIGN GUIDELINES** 

ON LOTS WHERE MORE THAN ONE BUILDING TO BOUNDARY ZONE (CROSS HATCHED ON THIS PLAN) IS SHOWN A BUILDING CONSTRUCTED ON THE SAID LOT MUST ONLY BE CONSTRUCTED WITHIN ONE OF THE BUILDING TO BOUNDARY ZONES. (I.E. BUILDING MAY NOT BE CONSTRUCTED FROM BOUNDARY TO BOUNDARY)