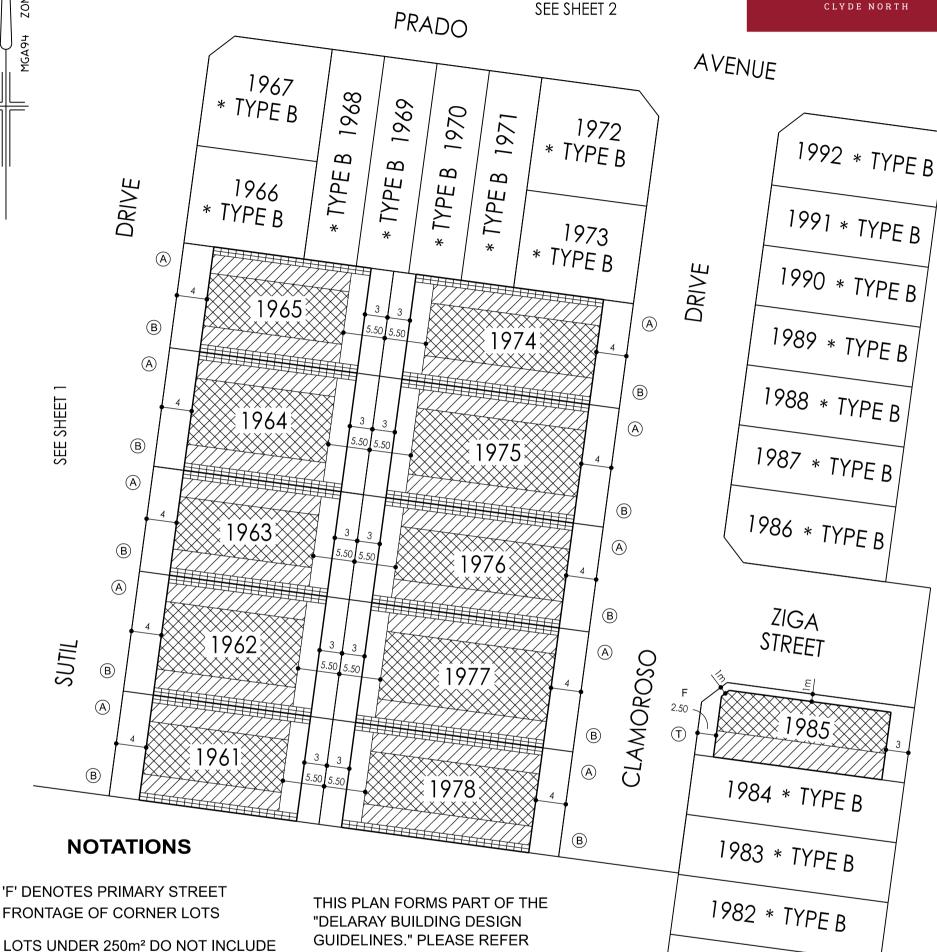

# DELARAY STAGE 19B BUILDING ENVELOPE PLAN INCLUDING HEIGHT AND SETBACK PROFILE IDENTIFIER CODE

## **NOTATIONS**

'F' DENOTES PRIMARY STREET FRONTAGE OF CORNER LOTS

\* LOTS UNDER 250m² DO NOT INCLUDE BUILDING ENVELOPES AS THEY ARE SUBJECT TO EITHER THE SMALL LOT HOUSING CODE OR REQUIRE A SPECIFIC SEPARATE PERMIT FOR A DWELLING. SEE SMALL LOT HOUSING CODE IN RELATION TO TYPE A AND B LOTS

THIS PLAN FORMS PART OF THE "DELARAY **BUILDING DESIGN GUIDELINES." PLEASE** REFER TO THESE GUIDELINES FOR FURTHER **INFORMATION** 

THE BUILDING ENVELOPES ON THIS PLAN ARE SHOWN ENCLOSED BY CONTINUOUS THICK LINES

PROFILE TYPES (A) (B) (C) (S) (T) (V)

ARE CONTAINED IN THE DELARAY **BUILDING DESIGN GUIDELINES** 

ON LOTS WHERE MORE THAN ONE BUILDING TO BOUNDARY ZONE (CROSS HATCHED ON THIS PLAN) IS SHOWN A BUILDING CONSTRUCTED ON THE SAID LOT MUST ONLY BE CONSTRUCTED WITHIN ONE OF THE BUILDING TO BOUNDARY ZONES. (I.E. BUILDING MAY NOT BE CONSTRUCTED FROM BOUNDARY TO BOUNDARY)