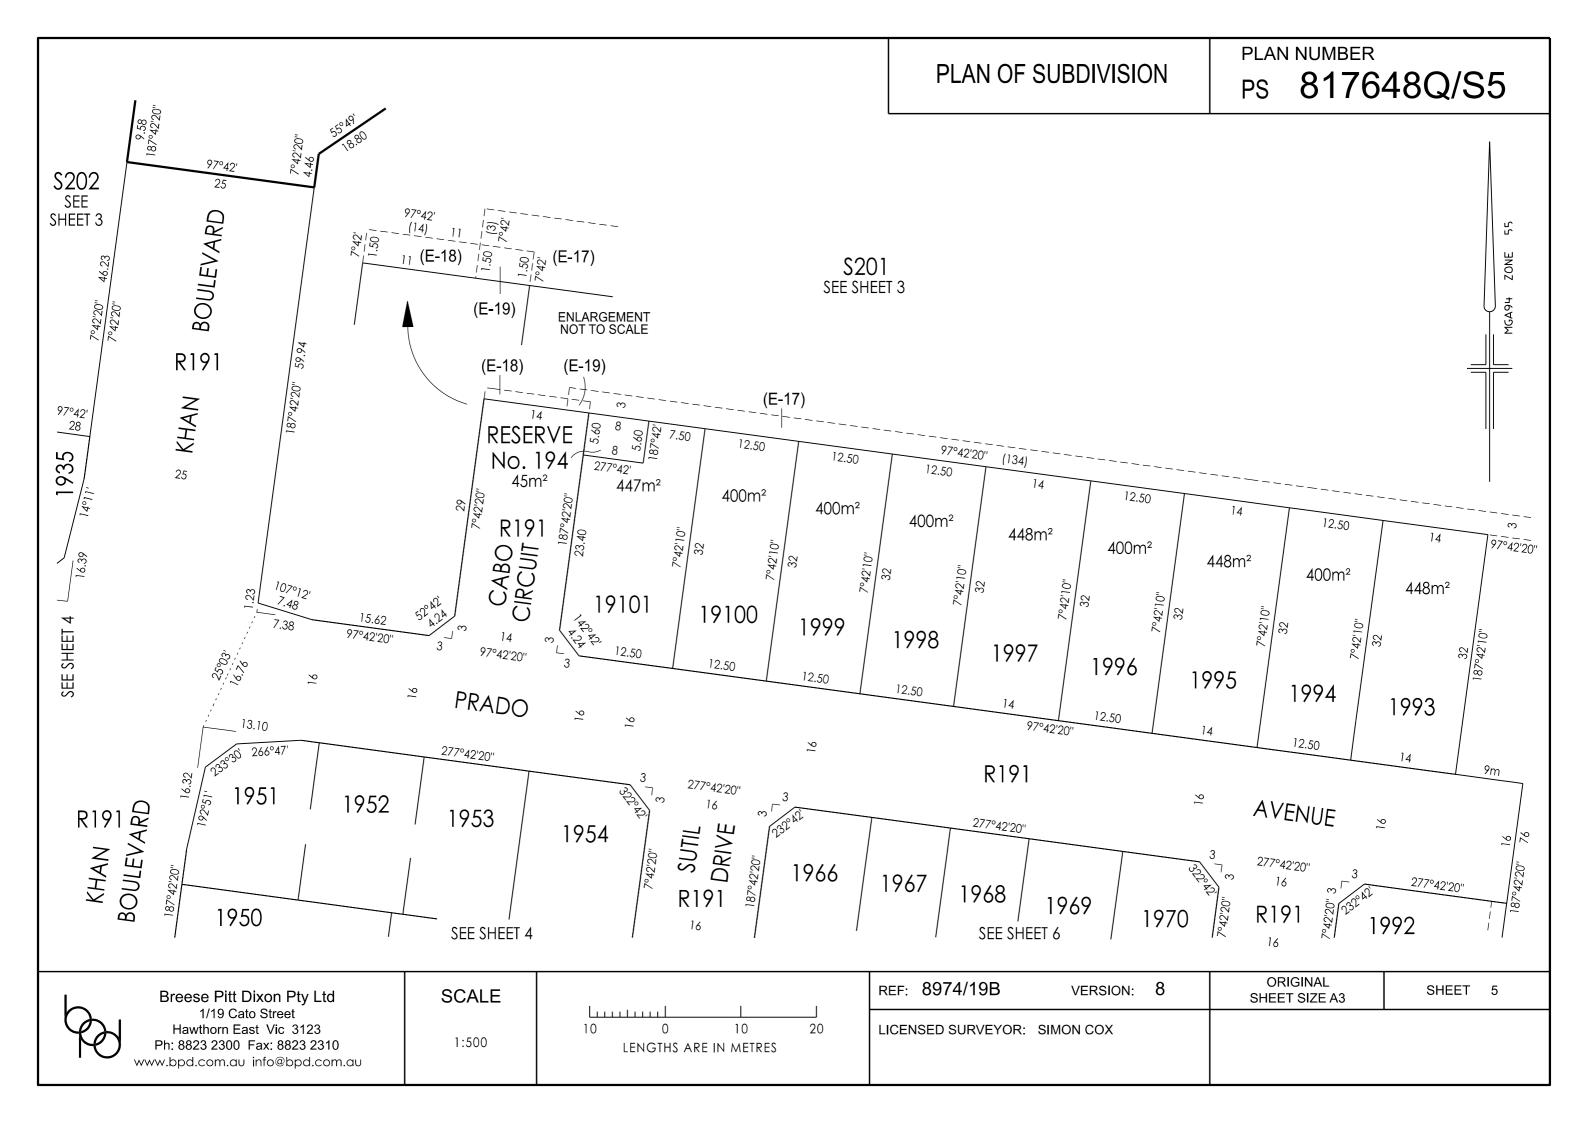

|                                                            |                                     |  |  |  |  |  |  |  |

|    | Breese Pitt Dixon Pty Ltd                                                                                    | REF: 8                       | <br>974/19B | VERSION: | 8 | ORIGINAL SHEET SIZE A3 | SHEET 2 |
|----|--------------------------------------------------------------------------------------------------------------|------------------------------|-------------|----------|---|------------------------|---------|
| PO | 1/19 Cato Street<br>Hawthorn East Vic 3123<br>Ph: 8823 2300 Fax: 8823 2310<br>www.bpd.com.au info@bpd.com.au | LICENSED SURVEYOR: SIMON COX |             |          |   |                        |         |









|                                                                                          |              | $ \begin{array}{c ccccccccccccccccccccccccccccccccccc$