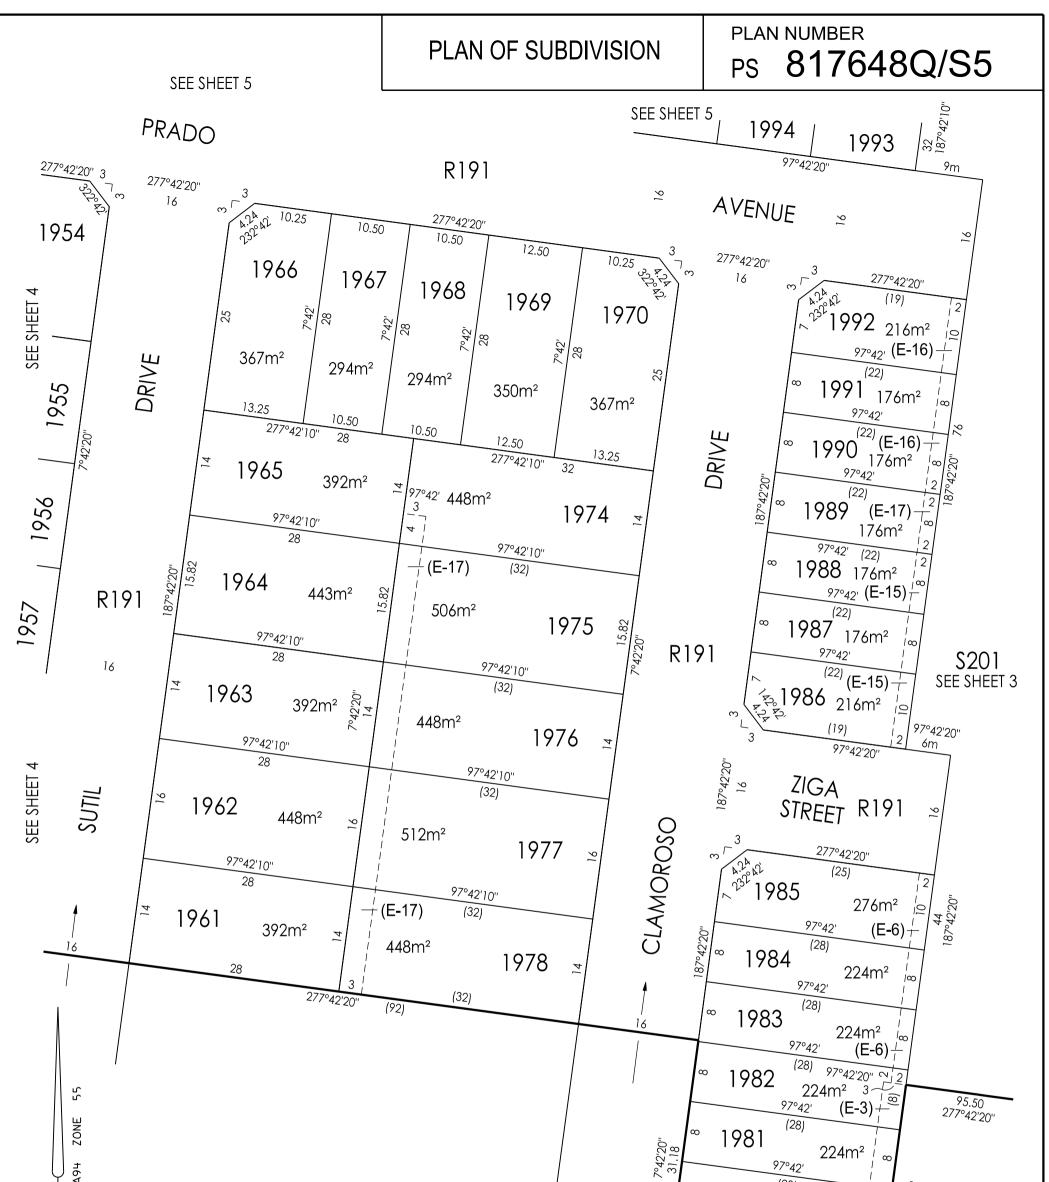

|                                                            |                                     |  |  |  |  |  |  |  |

|    | Breese Pitt Dixon Pty Ltd                                                                                    | REF: 8                       | <br>974/19B | VERSION: | 8 | ORIGINAL SHEET SIZE A3 | SHEET 2 |
|----|--------------------------------------------------------------------------------------------------------------|------------------------------|-------------|----------|---|------------------------|---------|
| PO | 1/19 Cato Street<br>Hawthorn East Vic 3123<br>Ph: 8823 2300 Fax: 8823 2310<br>www.bpd.com.au info@bpd.com.au | LICENSED SURVEYOR: SIMON COX |             |          |   |                        |         |









|                                                                                          |              | $ \begin{array}{c ccccccccccccccccccccccccccccccccccc$