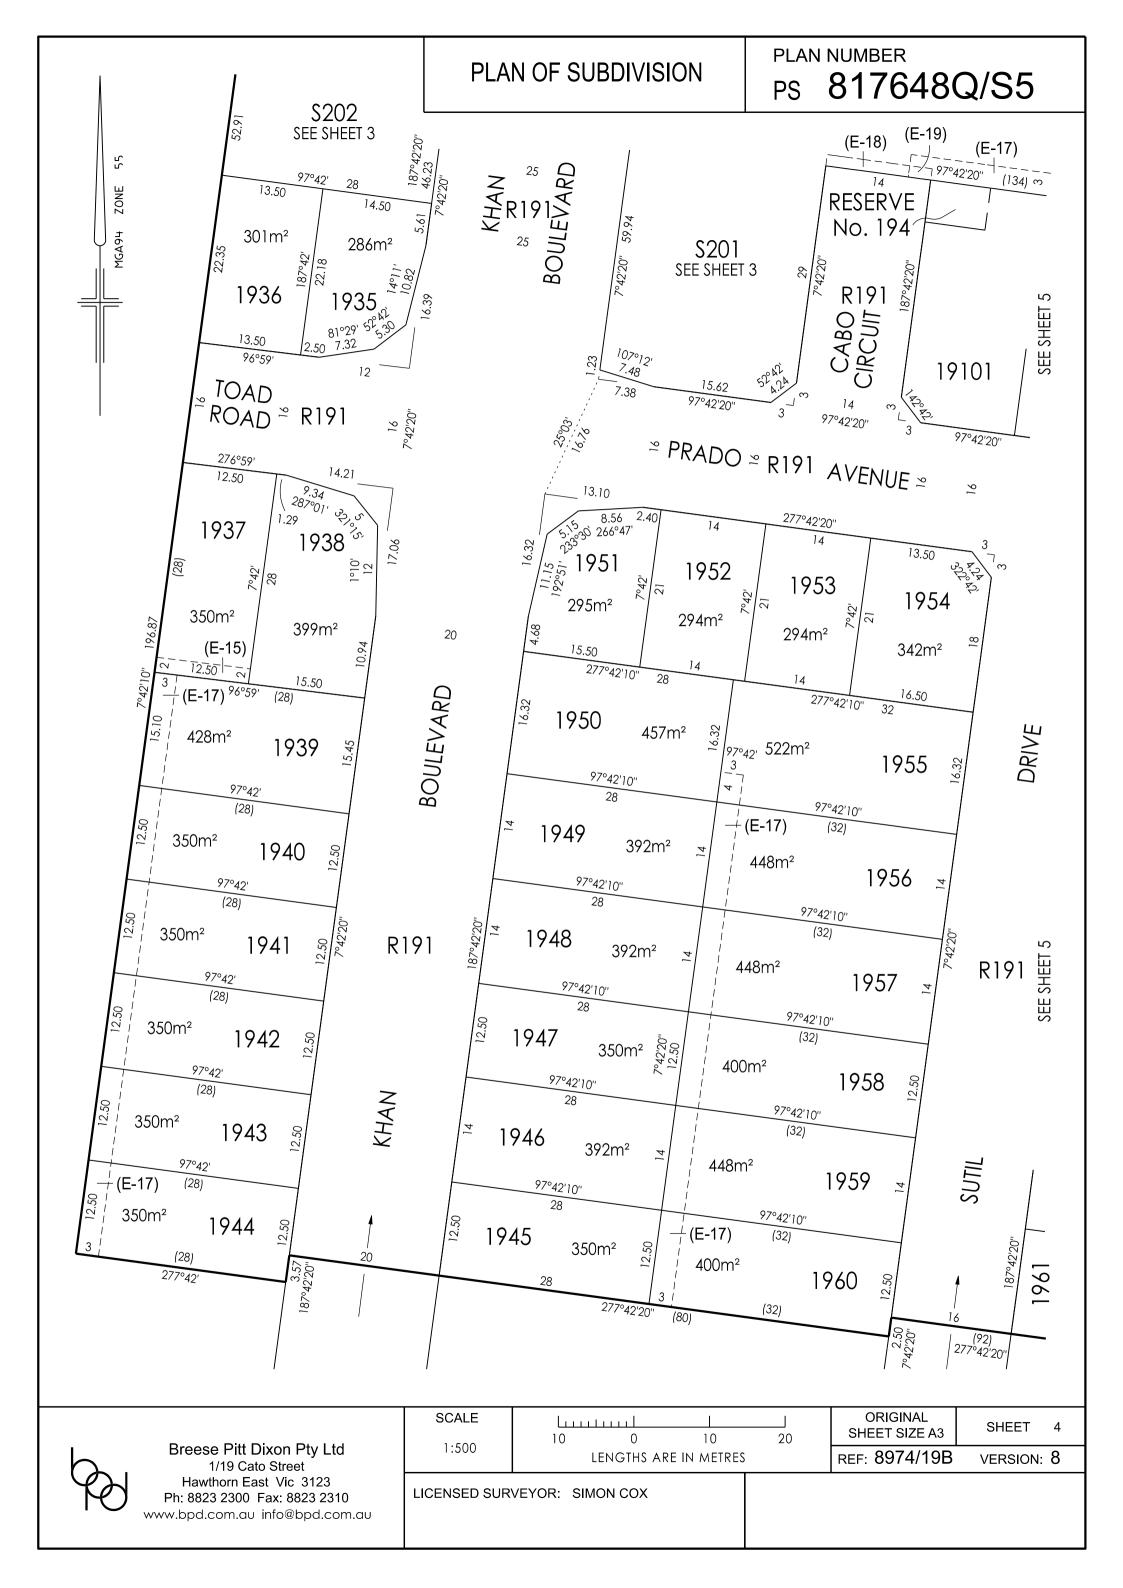

|                                                            |                                     |  |  |  |  |  |  |  |

|    | Breese Pitt Dixon Pty Ltd                                                                                    | REF: 8                       | <br>974/19B | VERSION: | 8 | ORIGINAL SHEET SIZE A3 | SHEET 2 |
|----|--------------------------------------------------------------------------------------------------------------|------------------------------|-------------|----------|---|------------------------|---------|
| PO | 1/19 Cato Street<br>Hawthorn East Vic 3123<br>Ph: 8823 2300 Fax: 8823 2310<br>www.bpd.com.au info@bpd.com.au | LICENSED SURVEYOR: SIMON COX |             |          |   |                        |         |









|                                                                                          |              | $ \begin{array}{c ccccccccccccccccccccccccccccccccccc$