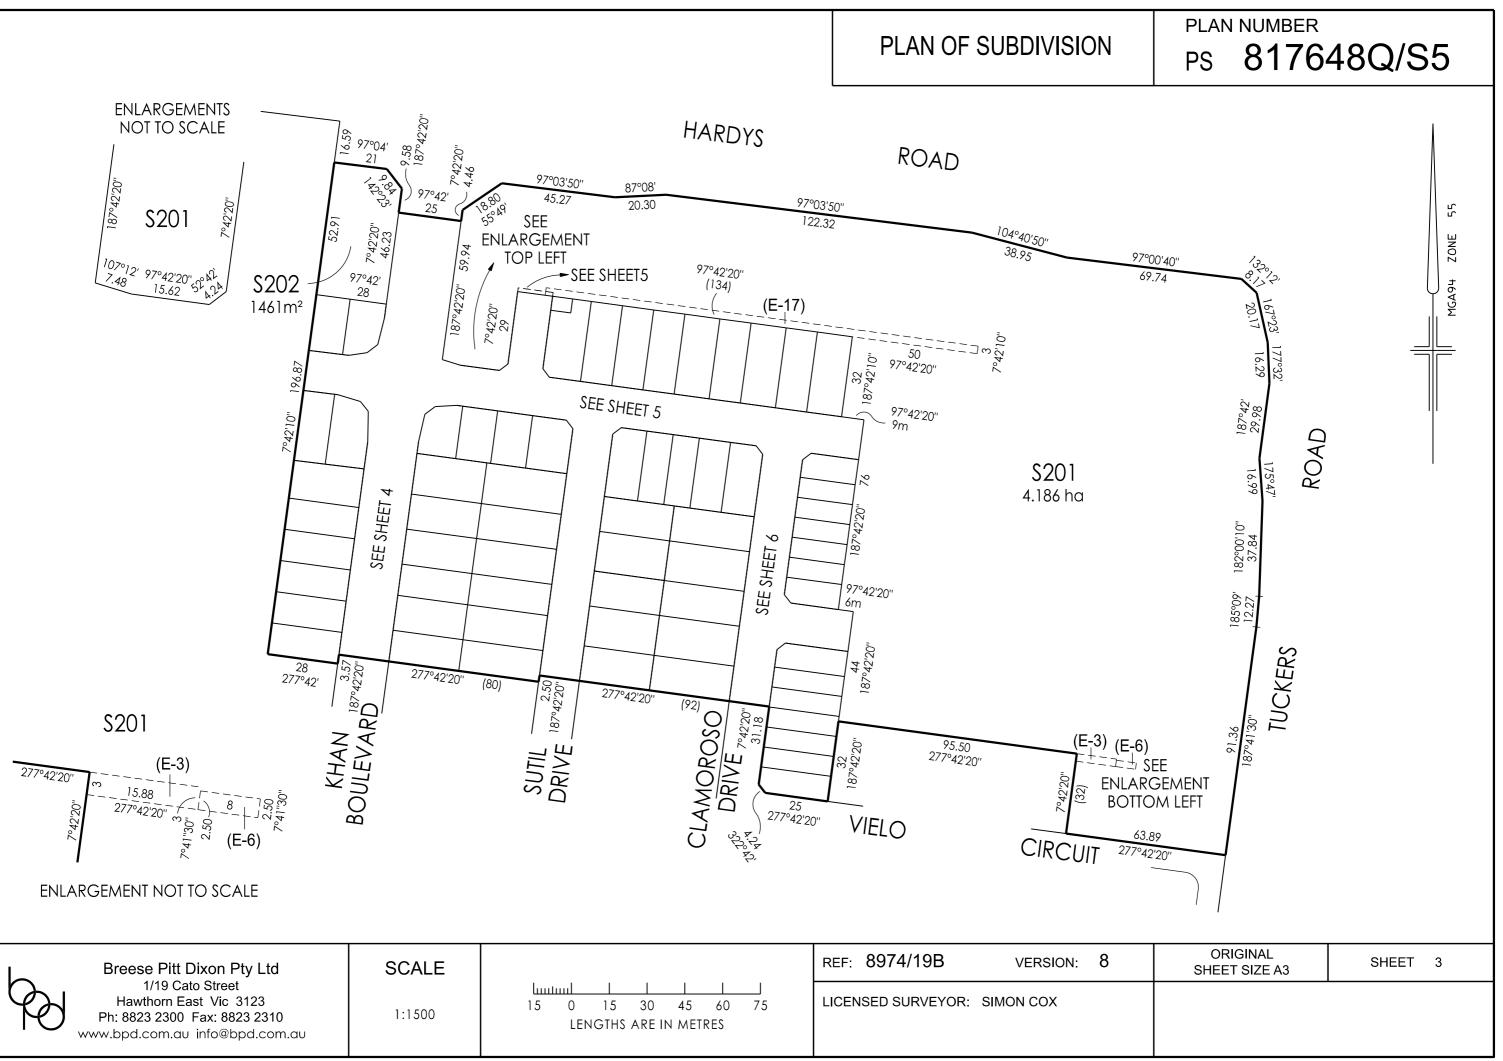

| PLAN (                                                                                                                                                                                                      | JBDIVISION                                          | LRS USE ONLY<br>EDITION                                                                                                                                                                                                                                                                                                                  | PLAN NUMBER<br>PS <b>817648Q/S5</b>                           |                                                                                         |                   |  |  |
|-------------------------------------------------------------------------------------------------------------------------------------------------------------------------------------------------------------|-----------------------------------------------------|------------------------------------------------------------------------------------------------------------------------------------------------------------------------------------------------------------------------------------------------------------------------------------------------------------------------------------------|---------------------------------------------------------------|-----------------------------------------------------------------------------------------|-------------------|--|--|
| LOCATION OF LAND<br>PARISH: CRANBOURNE                                                                                                                                                                      |                                                     |                                                                                                                                                                                                                                                                                                                                          | COUNCIL NAME: CASEY CITY COUNCIL                              |                                                                                         |                   |  |  |
| TOWNSHIP:                                                                                                                                                                                                   |                                                     |                                                                                                                                                                                                                                                                                                                                          |                                                               |                                                                                         |                   |  |  |
| SECTION:                                                                                                                                                                                                    |                                                     |                                                                                                                                                                                                                                                                                                                                          |                                                               |                                                                                         |                   |  |  |
| CROWN ALLOTMENT:                                                                                                                                                                                            |                                                     |                                                                                                                                                                                                                                                                                                                                          |                                                               |                                                                                         |                   |  |  |
| CROWN PORTION:                                                                                                                                                                                              | 50 (PA                                              | RT)                                                                                                                                                                                                                                                                                                                                      |                                                               |                                                                                         |                   |  |  |
| TITLE REFERENCES:                                                                                                                                                                                           | VOL.                                                | FOL.                                                                                                                                                                                                                                                                                                                                     |                                                               |                                                                                         |                   |  |  |
| LAST PLAN REFERENCE:                                                                                                                                                                                        | LOT S2                                              | 200 ON PS817648Q                                                                                                                                                                                                                                                                                                                         |                                                               |                                                                                         |                   |  |  |
| POSTAL ADDRESS:<br>(at time of subdivision)                                                                                                                                                                 | CKERS ROAD<br>NORTH 3978                            |                                                                                                                                                                                                                                                                                                                                          |                                                               |                                                                                         |                   |  |  |
| MGA 94 CO-ORDINATES:<br>(of approx. centre of plan)                                                                                                                                                         |                                                     | 854 940 ZONE: 55<br>780 990 DATUM: GDA94                                                                                                                                                                                                                                                                                                 |                                                               |                                                                                         |                   |  |  |
| VESTING OF                                                                                                                                                                                                  | ROA                                                 | DS OR RESERVES                                                                                                                                                                                                                                                                                                                           |                                                               | NOTATIO                                                                                 | NS                |  |  |
| IDENTIFIER                                                                                                                                                                                                  |                                                     | COUNCIL/BODY/PERSON                                                                                                                                                                                                                                                                                                                      | NONE OF THE EASEMENTS AND RIGHTS MENTIONED IN SUB SECTION (2) |                                                                                         |                   |  |  |
| ROAD R191<br>RESERVE No. 194<br>CASEY CITY COUNCIL<br>AUSNET ELECTRICITY SERVICES<br>PTY LTD                                                                                                                |                                                     | OF SECTION 12 OF THE SUBDIVISION ACT 1988 ARE IMPLIED OVER ANY<br>OF THE LAND IN THIS PLAN<br>LOTS S1 TO S200 (BOTH INCLUSIVE), 1 TO 1934 (BOTH INCLUSIVE),<br>1971, 1972, 1973 AND 2000 TO 19099 (BOTH INCLUSIVE) AND EASEMENTS<br>(E-1), (E-2), (E-4), (E-5), AND (E-7) TO (E-14) (BOTH INCLUSIVE) HAVE<br>BEEN OMITTED FROM THIS PLAN |                                                               |                                                                                         |                   |  |  |
| NOTATIONS                                                                                                                                                                                                   |                                                     |                                                                                                                                                                                                                                                                                                                                          |                                                               |                                                                                         |                   |  |  |
| DEPTH LIMITATION 15.24m                                                                                                                                                                                     |                                                     |                                                                                                                                                                                                                                                                                                                                          | TOTAL ROAD AREA: 1.135                                        | na                                                                                      |                   |  |  |
| SURVEY: THIS PLAN IS BASED<br>THIS SURVEY HAS BEEN CONN<br>CRANBOURNE PM 12, CRANBO<br>DVA 69/78 & DVA 69/91<br>LAND IN PROCLAIMED SURVEY<br>STAGING<br>THIS IS A STAGED SUBDIVISION<br>PLANNING PERMIT No. | TO PERMANENT MARKS Nos.<br>M 96, CRANBOURNE PM 103, |                                                                                                                                                                                                                                                                                                                                          | NTS SHOWN A<br>AND IN THIS F<br>R191                          | AS (E-3) AND (E-6) ON PS817648Q<br>PLAN SHOWN AS LOTS 1943, 1944,<br>BDIVISION ACT 1988 |                   |  |  |
|                                                                                                                                                                                                             | S OF OV                                             | <b>TS ON THIS PLAN MAY BE AFFECTED B</b> Y<br>VNERS CORPORATION(S) INCLUDING; PU<br>I SEARCH REPORT, OWNERS CORPORA                                                                                                                                                                                                                      | JRPOSE, RESPONSIBILITY AN                                     |                                                                                         | ENT AND LIABILITY |  |  |
| ESTATE: DELA                                                                                                                                                                                                | RAY 19E                                             | B AREA: 3.401 ha                                                                                                                                                                                                                                                                                                                         | No. OF LOTS: 64                                               |                                                                                         | MELWAY: 135:D:5   |  |  |

### FOR EASEMENT INFORMATION SEE SHEET 2

| Breese Pitt Dixon Pty Ltd<br>1/19 Cato Street<br>Hawthorn East Vic 3123<br>Ph: 8823 2300 Fax: 8823 2310<br>www.bpd.com.au info@bpd.com.au |                   | REF: 8974/19B      | VERSION:  | 8 | ORIGINAL SHEET<br>SIZE A3 | SHEET 1 OF 6 SHEETS |  |
|-------------------------------------------------------------------------------------------------------------------------------------------|-------------------|--------------------|-----------|---|---------------------------|---------------------|--|
|                                                                                                                                           |                   | LICENSED SURVEYOR: | SIMON COX |   |                           |                     |  |
| CHECKED                                                                                                                                   | TT DATE: 21/02/22 |                    |           |   |                           |                     |  |