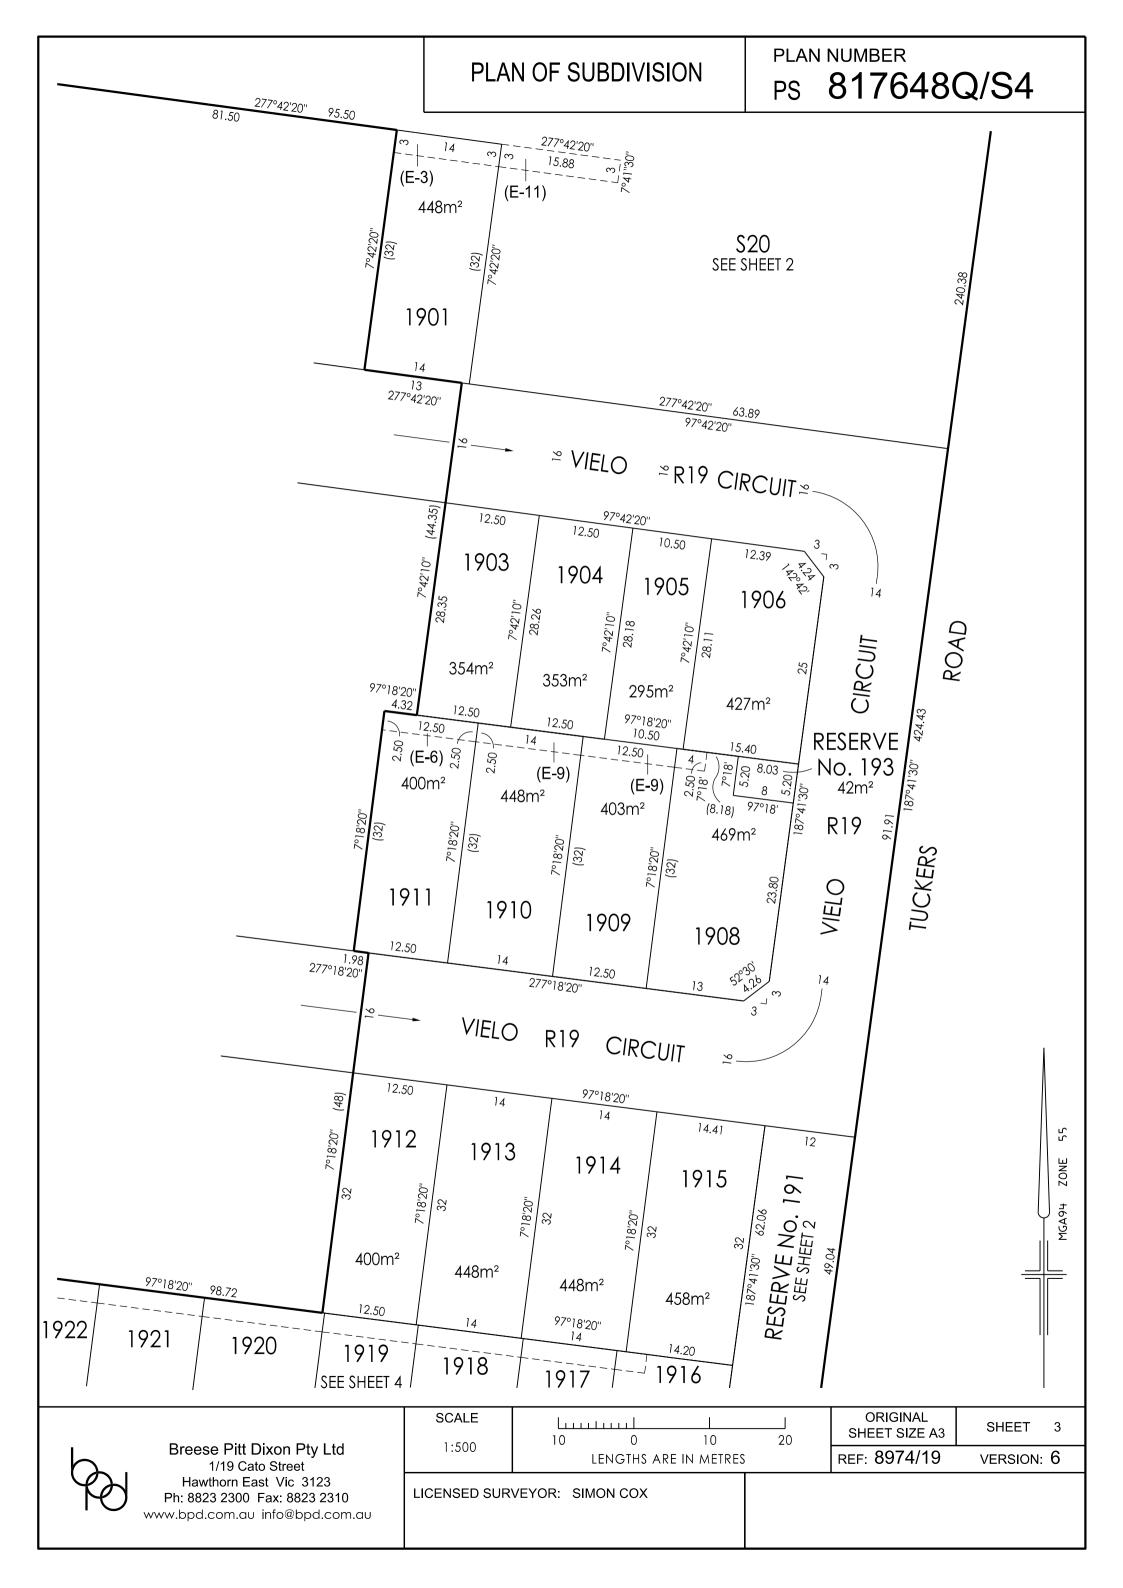

|                 | LENGTHS ARE IN METRES                                                                                                                                                                                                                                                          | REF: 8974/19              | VERSION: 6 |
| Hawthorn East Vic 3123<br>Ph: 8823 2300 Fax: 8823 2310<br>www.bpd.com.au info@bpd.com.au | LICENSED SUR    | /EYOR: SIMON COX                                                                                                                                                                                                                                                               |                           |            |





## PLAN OF SUBDIVISION

## SUBDIVISION ACT 1988 CREATION OF RESTRICTION

Upon registration of this plan, the following restriction is to be created.

Land to benefit:Lots 1901, 1903 to 1906 (both inclusive) and 1908 to 1934 (both inclusive).Land to be burdened:Lots 1901, 1903 to 1906 (both inclusive) and 1908 to 1934 (both inclusive).

For the purpose of description:

(i) Primary frontage means

- (A) In the case of a lot where only one boundary of that lot abuts a road, the boundary that abuts the road.
- (B) In the case of a corner lot where two boundaries of a lot abut a road, the boundary with the greater offset on the building envelopes within the Delaray Building Design Guidelines.

## Description of Restriction:

The registered proprietor or proprietors for the time being of a l