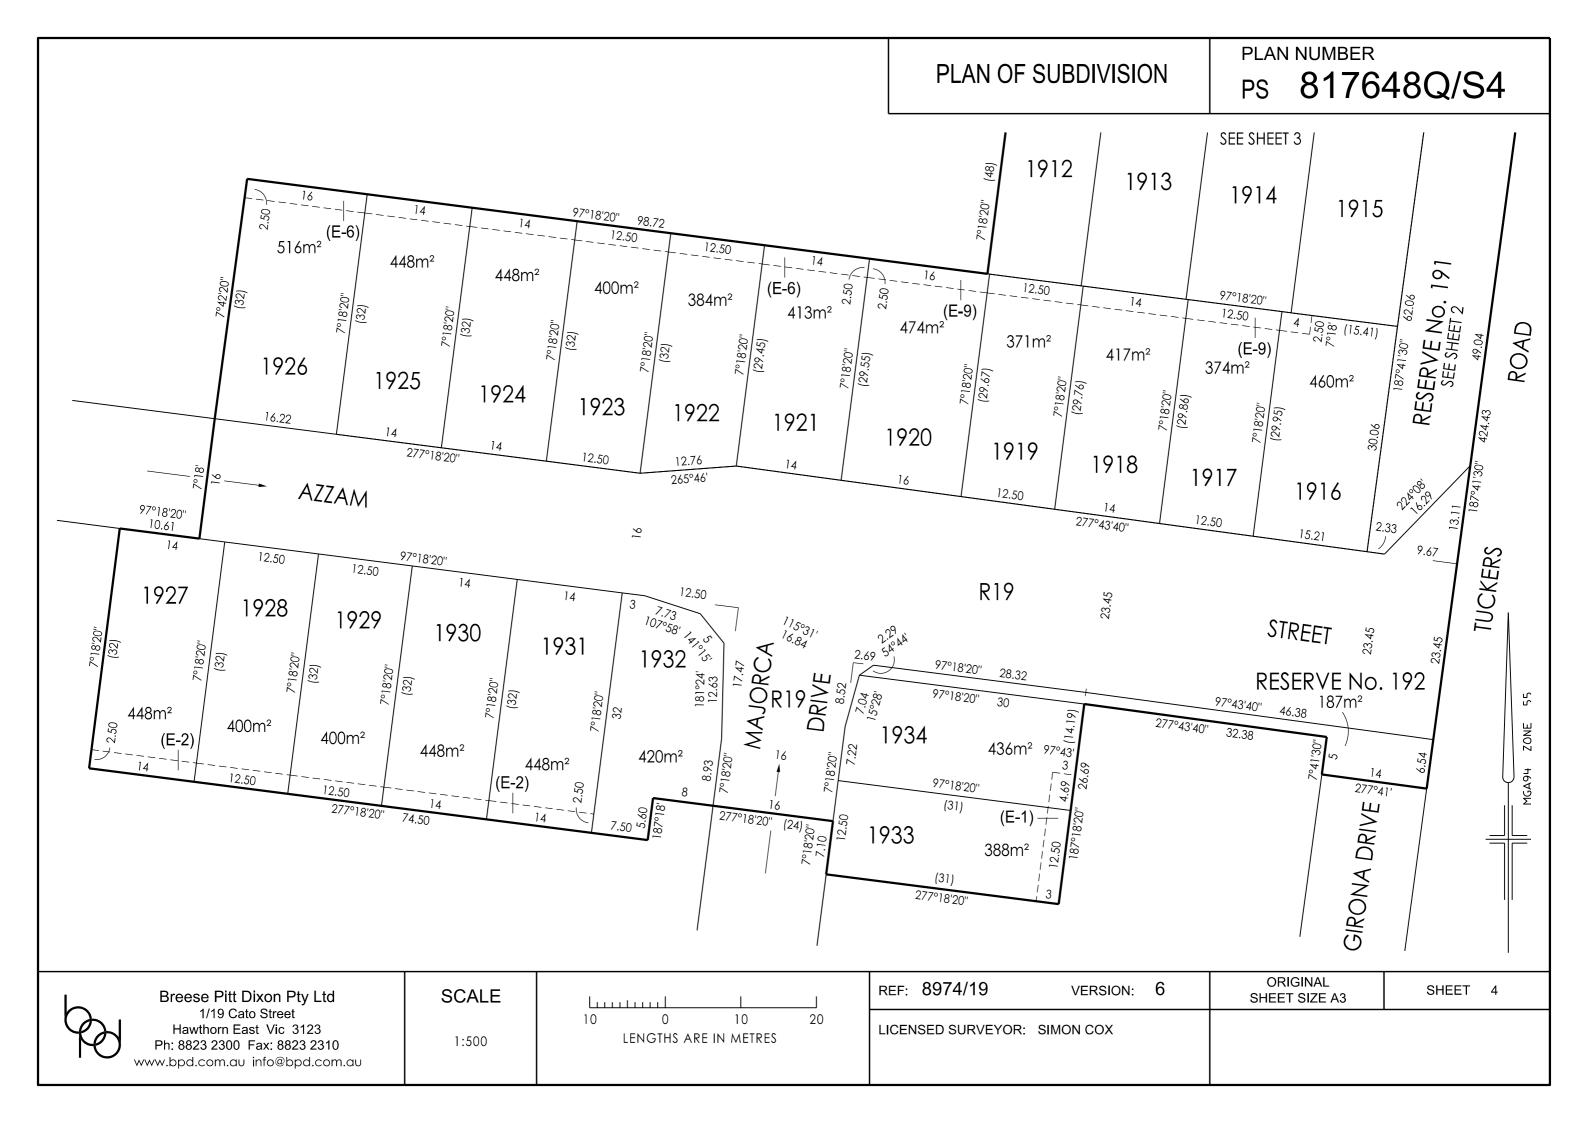

|                 | LENGTHS ARE IN METRES                                                                                                                                                                                                                                                          | REF: 8974/19              | VERSION: 6 |
| Hawthorn East Vic 3123<br>Ph: 8823 2300 Fax: 8823 2310<br>www.bpd.com.au info@bpd.com.au | LICENSED SUR    | /EYOR: SIMON COX                                                                                                                                                                                                                                                               |                           |            |





## PLAN OF SUBDIVISION

## SUBDIVISION ACT 1988 CREATION OF RESTRICTION

Upon registration of this plan, the following restriction is to be created.

Land to benefit:Lots 1901, 1903 to 1906 (both inclusive) and 1908 to 1934 (both inclusive).Land to be burdened:Lots 1901, 1903 to 1906 (both inclusive) and 1908 to 1934 (both inclusive).

For the purpose of description:

(i) Primary frontage means

- (A) In the case of a lot where only one boundary of that lot abuts a road, the boundary that abuts the road.
- (B) In the case of a corner lot where two boundaries of a lot abut a road, the boundary with the greater offset on the building envelopes within the Delaray Building Design Guidelines.

## Description of Restriction:

The registered proprietor or proprietors for the time being of a lot