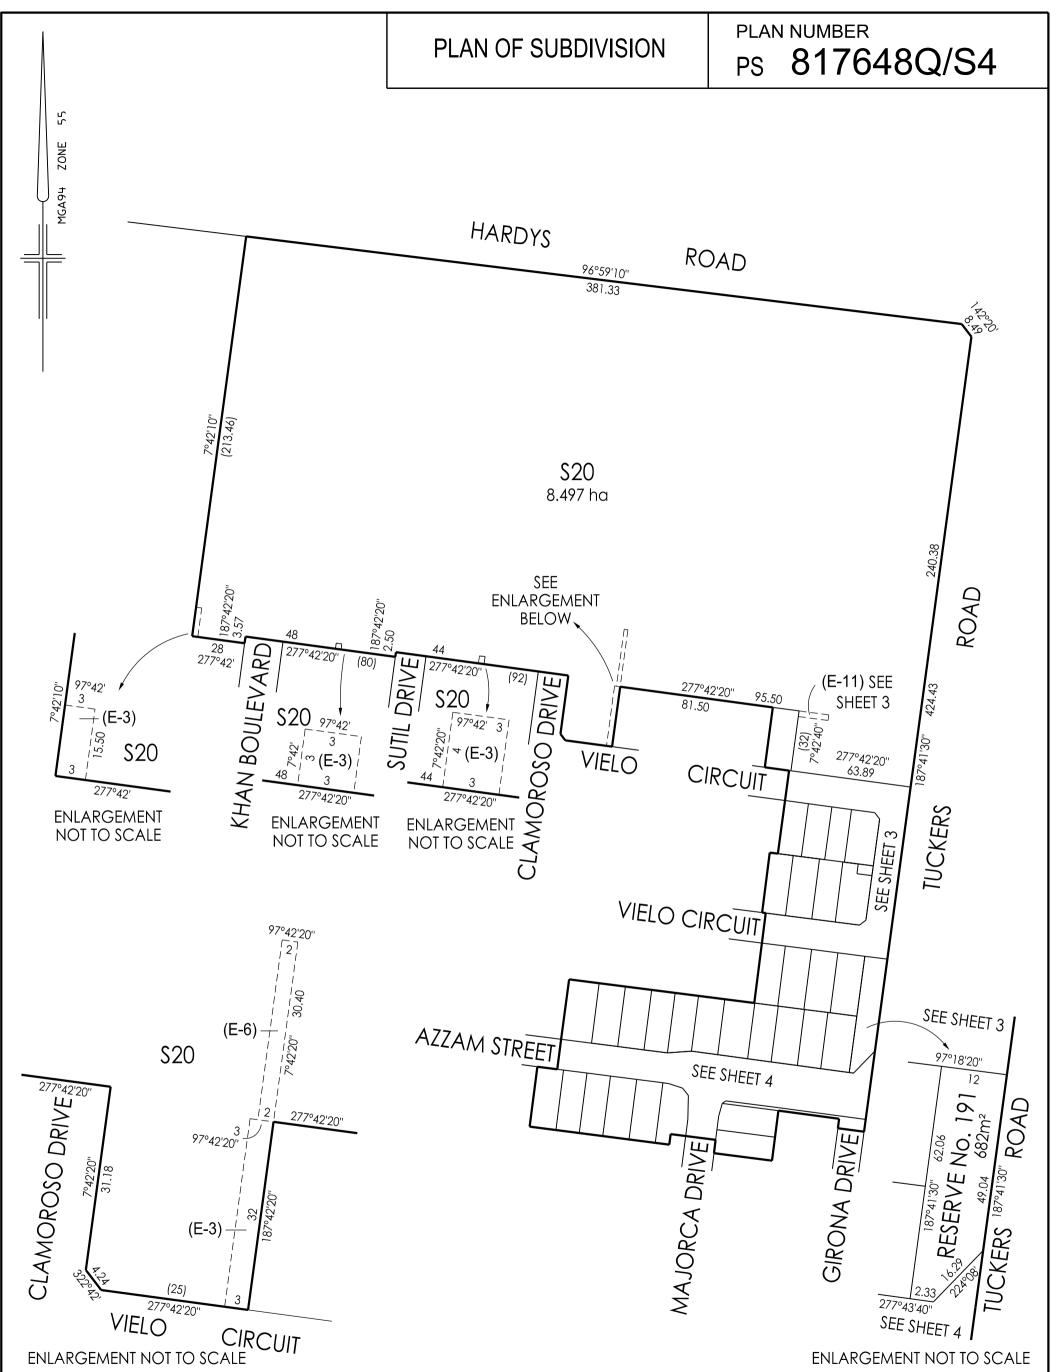

| DATE: 09                                                                                                                                  | 0/09/20                      | ]                  |                                                                                                                                                             |                                                                                                                                                                                                                |                                   |                     |  |



|                                                                                          | SCALE<br>1:2000 | Immun I I I I I I I I I I I I I I I I I I I I I I I I I I I I I I I I I I I I I I I I I I I I I I I I I I I I I I I I I I I I I I I I I I I I I I I I I I I I I I I I I I I I I I I I I I I I I I I I I I I I I I I I I I <th>ORIGINAL<br/>SHEET SIZE A3</th> <th>SHEET 2</th> | ORIGINAL<br>SHEET SIZE A3 | SHEET 2    |
|------------------------------------------------------------------------------------------|-----------------|-----------------------------------------------------------------------------------------------------------------------------------------------------------------------------------------------------------------------------------------------------------------------