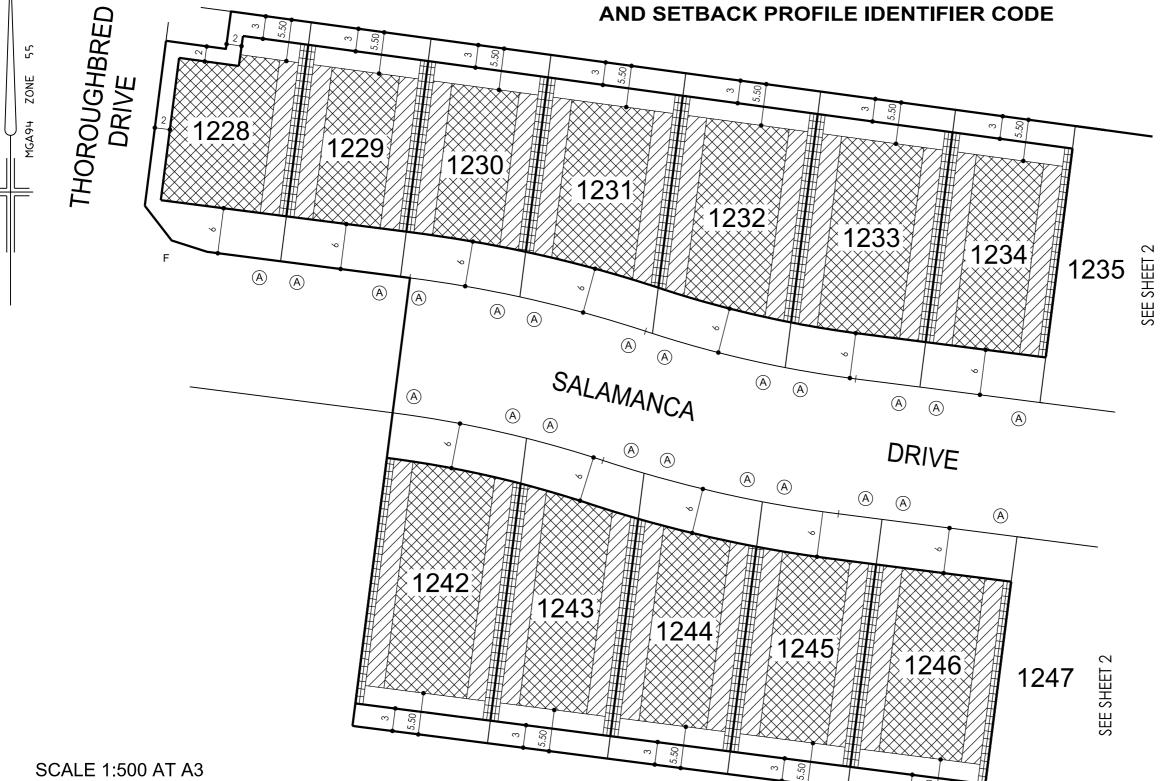

## **DELARAY WATERS STAGE 12 BUILDING ENVELOPE PLAN INCLUDING HEIGHT**

Breese Pitt Dixon Pty Ltd 1/19 Cato Street Hawthorn East Vic 3123 Ph: 8823 2300 Fax: 8823 2310 www.bpd.com.au info@bpd.com.au

PROFILE TYPES (A) (B) (C) (S) (T) (V) ARE CONTAINED IN THE DELARAY WATERS BUILDING DESIGN **GUIDELINES** 

**NOTATIONS** 

'F' DENOTES PRIMARY STREET

FRONTAGE OF CORNER LOTS

"DELARAY WATERS BUILDING **DESIGN GUIDELINES." PLEASE** REFER TO THESE GUIDELINES

FOR FURTHER INFORMATION

**CONTINUOUS THICK LINES** 

THE BUILDING ENVELOPES ON THIS

PLAN ARE SHOWN ENCLOSED BY

THIS PLAN FORMS PART OF THE

ON LOTS WHERE MORE THAN ONE **BUILDING TO BOUNDARY ZONE** (CROSS HATCHED ON THIS PLAN) IS SHOWN A BUILDING CONSTRUCTED ON THE SAID LOT MUST ONLY BE CONSTRUCTED WITHIN ONE OF THE BUILDING TO BOUNDARY ZONES. (I.E. BUILDING MAY NOT BE CONSTRUCTED FROM BOUNDARY TO BOUNDARY)

## **NOTATIONS**

'F' DENOTES PRIMARY STREET FRONTAGE OF CORNER LOTS

THIS PLAN FORMS PART OF THE
"DELARAY WATERS BUILDING
DESIGN GUIDELINES." PLEASE
REFER TO THESE GUIDELINES
FOR FURTHER INFORMATION

THE BUILDING ENVELOPES ON THIS PLAN ARE SHOWN ENCLOSED BY CONTINUOUS THICK LINES

PROFILE TYPES (A) (B) (C) (S) (T) (V)

ARE CONTAINED IN THE DELARAY

WATERS BUILDING DESIGN

GUIDELINES

ON LOTS WHERE MORE THAN ONE BUILDING TO BOUNDARY ZONE (CROSS HATCHED ON THIS PLAN) IS SHOWN A BUILDING CONSTRUCTED ON THE SAID LOT MUST ONLY BE CONSTRUCTED WITHIN ONE OF THE BUILDING TO BOUNDARY ZONES. (I.E. BUILDING MAY NOT BE CONSTRUCTED FROM BOUNDARY TO BOUNDARY)