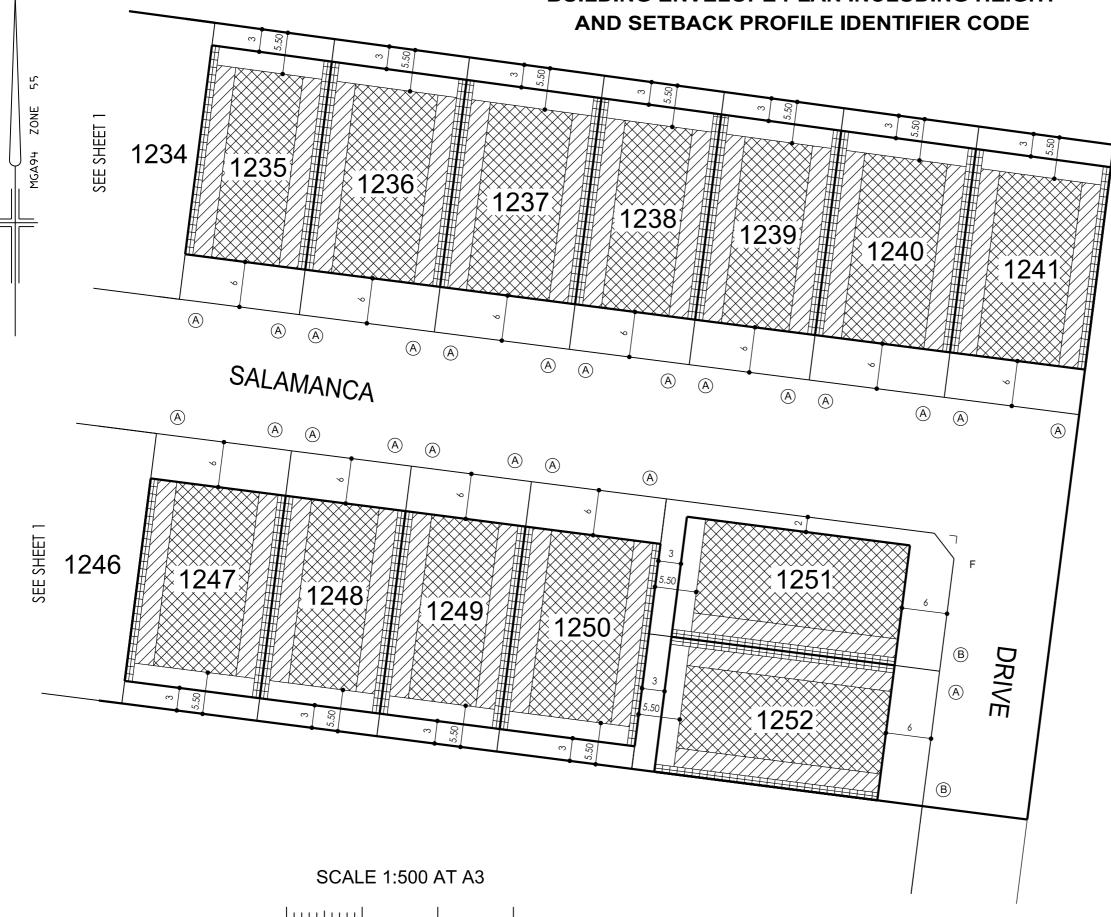

## DELARAY WATERS STAGE 12 BUILDING ENVELOPE PLAN INCLUDING HEIGHT

## **NOTATIONS**

'F' DENOTES PRIMARY STREET FRONTAGE OF CORNER LOTS

THIS PLAN FORMS PART OF THE
"DELARAY WATERS BUILDING
DESIGN GUIDELINES." PLEASE
REFER TO THESE GUIDELINES
FOR FURTHER INFORMATION

THE BUILDING ENVELOPES ON THIS PLAN ARE SHOWN ENCLOSED BY CONTINUOUS THICK LINES

PROFILE TYPES (A) (B) (C) (S) (T) (V)

ARE CONTAINED IN THE DELARAY

WATERS BUILDING DESIGN

GUIDELINES

ON LOTS WHERE MORE THAN ONE BUILDING TO BOUNDARY ZONE (CROSS HATCHED ON THIS PLAN) IS SHOWN A BUILDING CONSTRUCTED ON THE SAID LOT MUST ONLY BE CONSTRUCTED WITHIN ONE OF THE BUILDING TO BOUNDARY ZONES. (I.E. BUILDING MAY NOT BE CONSTRUCTED FROM BOUNDARY TO BOUNDARY)