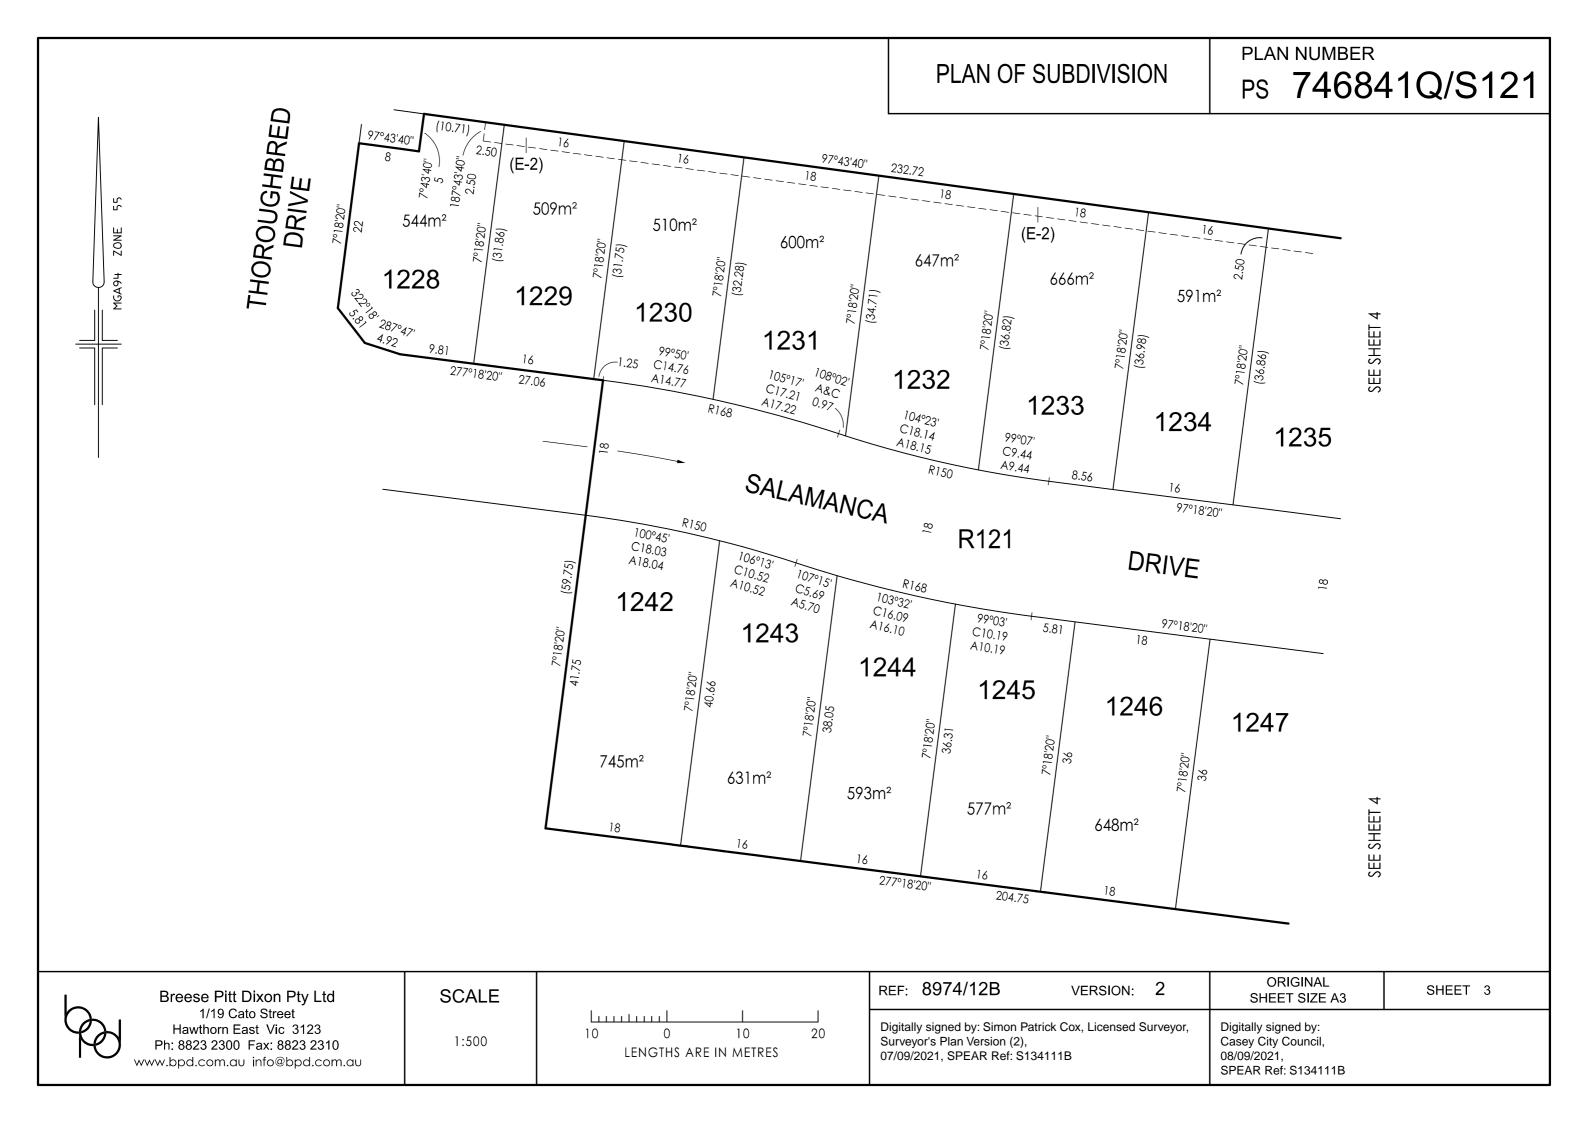

|                                              | PLAN O                 | F SUBDIVISION                                   | LRS U<br>EDITI     | ISE ONLY<br>ON                                                                                                                        | PLAN NUMBER<br>PS <b>746841Q/S12</b>   |                                                     |  |  |  |
|----------------------------------------------|------------------------|-------------------------------------------------|--------------------|---------------------------------------------------------------------------------------------------------------------------------------|----------------------------------------|-----------------------------------------------------|--|--|--|
|                                              |                        |                                                 |                    | Council Name: Casey City Council                                                                                                      |                                        |                                                     |  |  |  |
| LOCATION OF L<br>parish:                     |                        | BOURNE                                          |                    | Council Reference Number: SubA00496/18<br>Planning Permit Reference: PLNA00753/14<br>SPEAR Reference Number: S134111B                 |                                        |                                                     |  |  |  |
| TOWNSHIP:                                    |                        |                                                 |                    | Certification                                                                                                                         |                                        |                                                     |  |  |  |
| SECTION:                                     |                        |                                                 |                    | This plan is certified under section 11 (7) of the Subdivision Act 1988<br>Date of original certification under section 6: 09/04/2020 |                                        |                                                     |  |  |  |
| CROWN ALLOTMENT:                             | :                      |                                                 |                    | Public Open Space                                                                                                                     |                                        |                                                     |  |  |  |
| CROWN PORTION:                               | 50 (PA                 | RT)                                             |                    | A requirement for public open sp has been made and the requirer                                                                       |                                        | ction 18 of the Subdivision Act 1988<br>n satisfied |  |  |  |
| TITLE REFERENCES:                            | VOL.                   | FOL.                                            |                    | Digitally signed by: Michele Scar                                                                                                     | rlett for Casey                        | City Council on 08/09/2021                          |  |  |  |
| LAST PLAN REFEREN                            | ICE: LOT S             | 130 ON PS746841Q/S15                            |                    |                                                                                                                                       |                                        |                                                     |  |  |  |
| POSTAL ADDRESS:<br>(at time of subdivision   |                        | /ANCA DRIVE<br>E NORTH 3978                     |                    |                                                                                                                                       |                                        |                                                     |  |  |  |
| MGA 94 CO-ORDINAT<br>(of approx. centre of p |                        | 354 540 ZONE: 55<br>780 760 DATUM: GDA9         | 4                  |                                                                                                                                       |                                        |                                                     |  |  |  |
| VESTI                                        | NG OF ROAL             | DS OR RESERVES                                  |                    | NOTATIONS                                                                                                                             |                                        |                                                     |  |  |  |
| IDENTIFIE                                    | ER                     | COUNCIL/BODY/PEF                                | RSON               | _                                                                                                                                     |                                        |                                                     |  |  |  |
| ROAD R121 CASEY CITY COUNCIL                 |                        |                                                 |                    | TANGENT POINTS ARE SHOWN THUS:                                                                                                        |                                        |                                                     |  |  |  |
|                                              |                        |                                                 |                    | LOTS 1 TO 1227 (BOTH INCLUSIVE) HAVE BEEN OMITTED FROM THIS PLAN.                                                                     |                                        |                                                     |  |  |  |
|                                              |                        |                                                 |                    | TOTAL ROAD AREA IS 420                                                                                                                | 0m²                                    |                                                     |  |  |  |
| 4                                            |                        |                                                 |                    | NONE OF THE EASEMENTS AND RIGHTS MENTIONED IN SUB-SECTION (2)<br>OF SECTION 12 OF THE SUBDIVISION ACT 1988 ARE IMPLIED OVER ANY       |                                        |                                                     |  |  |  |
| DEPTH LIMITATION                             | TO LAND IN THIS I      | IE SURFACE APPLIES<br>PLAN                      |                    | OF THE LAND IN THIS PLAN                                                                                                              | ۸.                                     |                                                     |  |  |  |
|                                              |                        | RVEY VIDE AP131468N                             |                    |                                                                                                                                       |                                        |                                                     |  |  |  |
| CRANBOURNE PM 12,                            | , CRANBOURNE P         | TO PERMANENT MARKS N<br>PM 96, CRANBOURNE PM 10 |                    |                                                                                                                                       |                                        |                                                     |  |  |  |
| DVA 69/78 & DVA 69/9<br>LAND IN PROCLAIMEE   |                        |                                                 |                    | TO REMOVE THAT PART OF EASEMENT (E-2) SHOWN ON PS746841Q<br>WHICH LIES WITHIN THE ROAD R121 ON THIS PLAN                              |                                        |                                                     |  |  |  |
| STAGING                                      | JORVETAREAT            | NO. 7 1                                         |                    | GROUNDS FOR REMOVAL:                                                                                                                  |                                        |                                                     |  |  |  |
| THIS IS A STAGED SU                          | IBDIVISION F           | PLANNING PERMIT No. PLN                         | IA00753/14.        | BY AGREEMENT SEC 6 (1) (K) (iii) SUBDIVISION ACT 1998                                                                                 |                                        |                                                     |  |  |  |
|                                              | R DETAILS OF O         | WNERS CORPORATION(S)                            | INCLUDING; P       | <b>BY ONE OR MORE OWNERS</b><br>URPOSE, RESPONSIBILITY AN<br>TION RULES AND OWNERS CO                                                 | ND ENTITLE                             |                                                     |  |  |  |
| ESTATE:                                      | DELARAY WAT            | ERS 12B ARE                                     | <b>A:</b> 1.967 ha | No. OF LOTS:                                                                                                                          | 25                                     | <b>MELWAY:</b> 135:C:5                              |  |  |  |
|                                              |                        | EAS                                             |                    | FORMATION                                                                                                                             |                                        |                                                     |  |  |  |
| LI                                           | EGEND: A - A           | APPURTENANT E - E                               |                    | G EASEMENT R - ENCUM                                                                                                                  |                                        | ASEMENT (ROAD)                                      |  |  |  |
| EASEMENT<br>REFERENCE                        | PURPOSE WIDTH (METRES) |                                                 |                    | ORIGIN LAND BENEFITED<br>OR IN FAVOUR OF                                                                                              |                                        |                                                     |  |  |  |
| (E-2) SE                                     |                        |                                                 |                    |                                                                                                                                       | THIS PLAN SOUTH EAST WATER CORPORATION |                                                     |  |  |  |
|                                              |                        |                                                 |                    |                                                                                                                                       |                                        |                                                     |  |  |  |