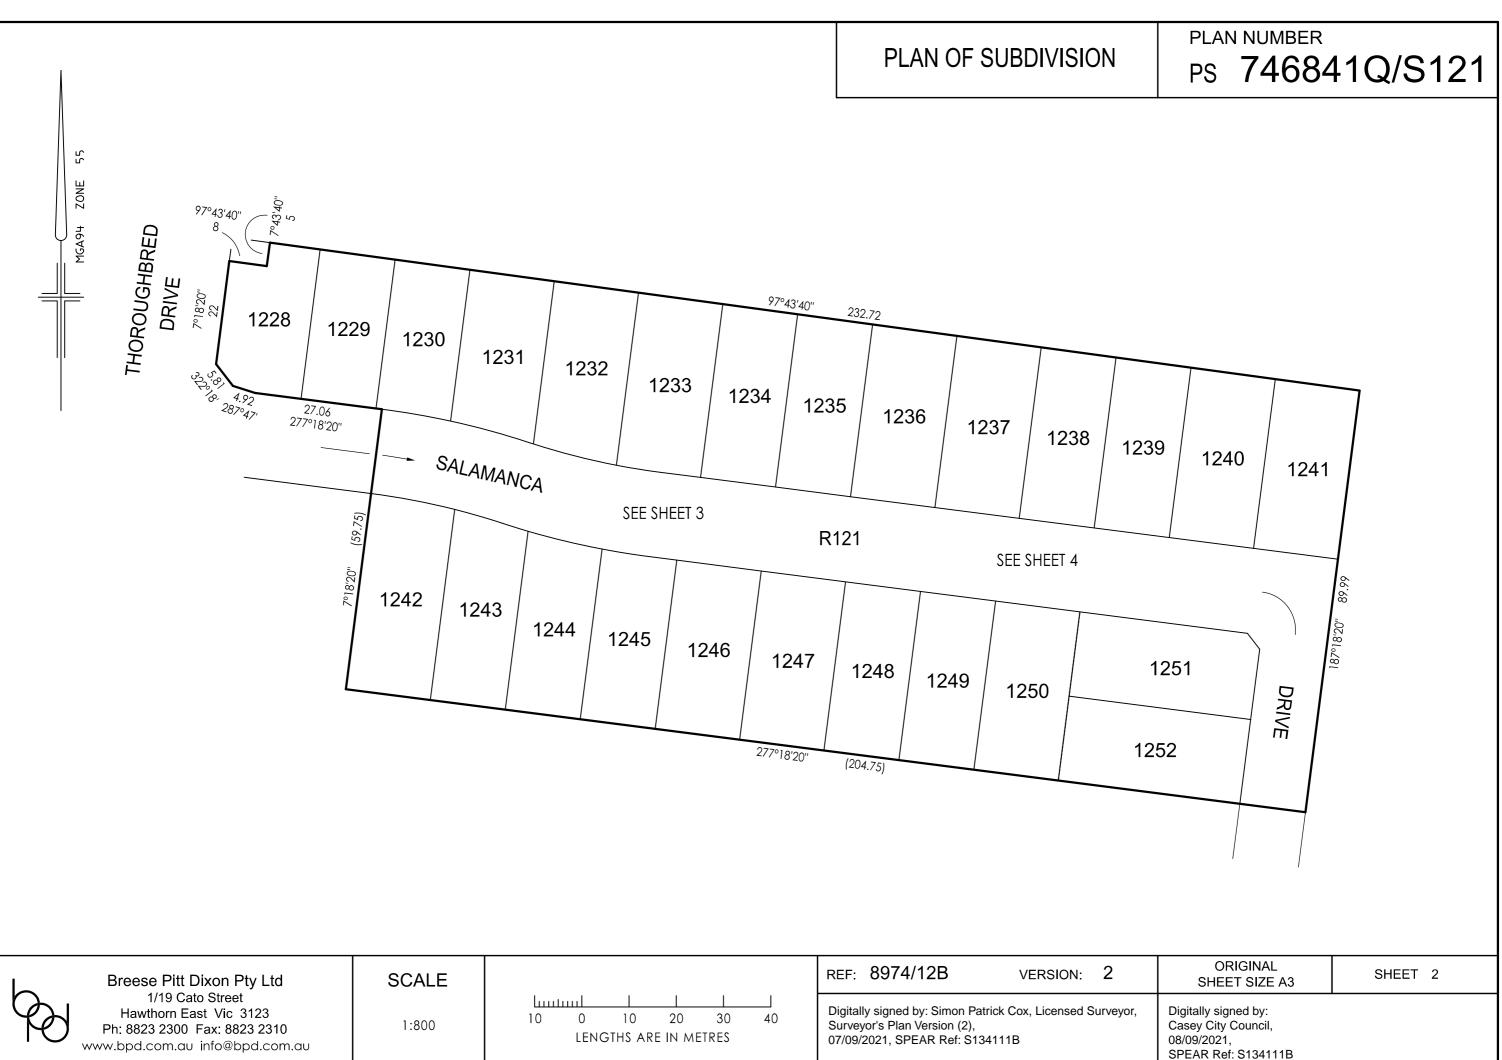

|                                              | PLAN O                 | F SUBDIVISION                                   | LRS U<br>EDITI     | ISE ONLY<br>ON                                                                                                                        | PLAN NUMBER<br>PS <b>746841Q/S12</b>   |                                                     |  |  |  |
|----------------------------------------------|------------------------|-------------------------------------------------|--------------------|---------------------------------------------------------------------------------------------------------------------------------------|----------------------------------------|-----------------------------------------------------|--|--|--|
|                                              |                        |                                                 |                    | Council Name: Casey City Council                                                                                                      |                                        |                                                     |  |  |  |
| LOCATION OF L<br>parish:                     |                        | BOURNE                                          |                    | Council Reference Number: SubA00496/18<br>Planning Permit Reference: PLNA00753/14<br>SPEAR Reference Number: S134111B                 |                                        |                                                     |  |  |  |
| TOWNSHIP:                                    |                        |                                                 |                    | Certification                                                                                                                         |                                        |                                                     |  |  |  |
| SECTION:                                     |                        |                                                 |                    | This plan is certified under section 11 (7) of the Subdivision Act 1988<br>Date of original certification under section 6: 09/04/2020 |                                        |                                                     |  |  |  |
| CROWN ALLOTMENT:                             | :                      |                                                 |                    | Public Open Space                                                                                                                     |                                        |                                                     |  |  |  |
| CROWN PORTION:                               | 50 (PA                 | RT)                                             |                    | A requirement for public open sp has been made and the requirer                                                                       |                                        | ction 18 of the Subdivision Act 1988<br>n satisfied |  |  |  |
| TITLE REFERENCES:                            | VOL.                   | FOL.                                            |                    | Digitally signed by: Michele Scar                                                                                                     | rlett for Casey                        | City Council on 08/09/2021                          |  |  |  |
| LAST PLAN REFEREN                            | ICE: LOT S             | 130 ON PS746841Q/S15                            |                    |                                                                                                                                       |                                        |                                                     |  |  |  |
| POSTAL ADDRESS:<br>(at time of subdivision   |                        | /ANCA DRIVE<br>E NORTH 3978                     |                    |                                                                                                                                       |                                        |                                                     |  |  |  |
| MGA 94 CO-ORDINAT<br>(of approx. centre of p |                        | 354 540 ZONE: 55<br>780 760 DATUM: GDA9         | 4                  |                                                                                                                                       |                                        |                                                     |  |  |  |
| VESTI                                        | NG OF ROAL             | DS OR RESERVES                                  |                    | NOTATIONS                                                                                                                             |                                        |                                                     |  |  |  |
| IDENTIFIE                                    | ER                     | COUNCIL/BODY/PEF                                | RSON               | _                                                                                                                                     |                                        |                                                     |  |  |  |
| ROAD R121 CASEY CITY COUNCIL                 |                        |                                                 |                    | TANGENT POINTS ARE SHOWN THUS:                                                                                                        |                                        |                                                     |  |  |  |
|                                              |                        |                                                 |                    | LOTS 1 TO 1227 (BOTH INCLUSIVE) HAVE BEEN OMITTED FROM THIS PLAN.                                                                     |                                        |                                                     |  |  |  |
|                                              |                        |                                                 |                    | TOTAL ROAD AREA IS 420                                                                                                                | 0m²                                    |                                                     |  |  |  |
| 4                                            |                        |                                                 |                    | NONE OF THE EASEMENTS AND RIGHTS MENTIONED IN SUB-SECTION (2)<br>OF SECTION 12 OF THE SUBDIVISION ACT 1988 ARE IMPLIED OVER ANY       |                                        |                                                     |  |  |  |
| DEPTH LIMITATION                             | TO LAND IN THIS I      | IE SURFACE APPLIES<br>PLAN                      |                    | OF THE LAND IN THIS PLAN                                                                                                              | ۸.                                     |                                                     |  |  |  |
|                                              |                        | RVEY VIDE AP131468N                             |                    |                                                                                                                                       |                                        |                                                     |  |  |  |
| CRANBOURNE PM 12,                            | , CRANBOURNE P         | TO PERMANENT MARKS N<br>PM 96, CRANBOURNE PM 10 |                    |                                                                                                                                       |                                        |                                                     |  |  |  |
| DVA 69/78 & DVA 69/9<br>LAND IN PROCLAIMEE   |                        |                                                 |                    | TO REMOVE THAT PART OF EASEMENT (E-2) SHOWN ON PS746841Q<br>WHICH LIES WITHIN THE ROAD R121 ON THIS PLAN                              |                                        |                                                     |  |  |  |
| STAGING                                      | JORVETAREAT            | NO. 7 1                                         |                    | GROUNDS FOR REMOVAL:                                                                                                                  |                                        |                                                     |  |  |  |
| THIS IS A STAGED SU                          | IBDIVISION F           | PLANNING PERMIT No. PLN                         | IA00753/14.        | BY AGREEMENT SEC 6 (1) (K) (iii) SUBDIVISION ACT 1998                                                                                 |                                        |                                                     |  |  |  |
|                                              | R DETAILS OF O         | WNERS CORPORATION(S)                            | INCLUDING; P       | <b>BY ONE OR MORE OWNERS</b><br>URPOSE, RESPONSIBILITY AN<br>TION RULES AND OWNERS CO                                                 | ND ENTITLE                             |                                                     |  |  |  |
| ESTATE:                                      | DELARAY WAT            | ERS 12B ARE                                     | <b>A:</b> 1.967 ha | No. OF LOTS:                                                                                                                          | 25                                     | <b>MELWAY:</b> 135:C:5                              |  |  |  |
|                                              |                        | EAS                                             |                    | FORMATION                                                                                                                             |                                        |                                                     |  |  |  |
| LI                                           | EGEND: A - A           | APPURTENANT E - E                               |                    | G EASEMENT R - ENCUM                                                                                                                  |                                        | ASEMENT (ROAD)                                      |  |  |  |
| EASEMENT<br>REFERENCE                        | PURPOSE WIDTH (METRES) |                                                 |                    | ORIGIN LAND BENEFITED<br>OR IN FAVOUR OF                                                                                              |                                        |                                                     |  |  |  |
| (E-2) SE                                     |                        |                                                 |                    |                                                                                                                                       | THIS PLAN SOUTH EAST WATER CORPORATION |                                                     |  |  |  |
|                                              |                        |                                                 |                    |                                                                                                                                       |                                        |                                                     |  |  |  |