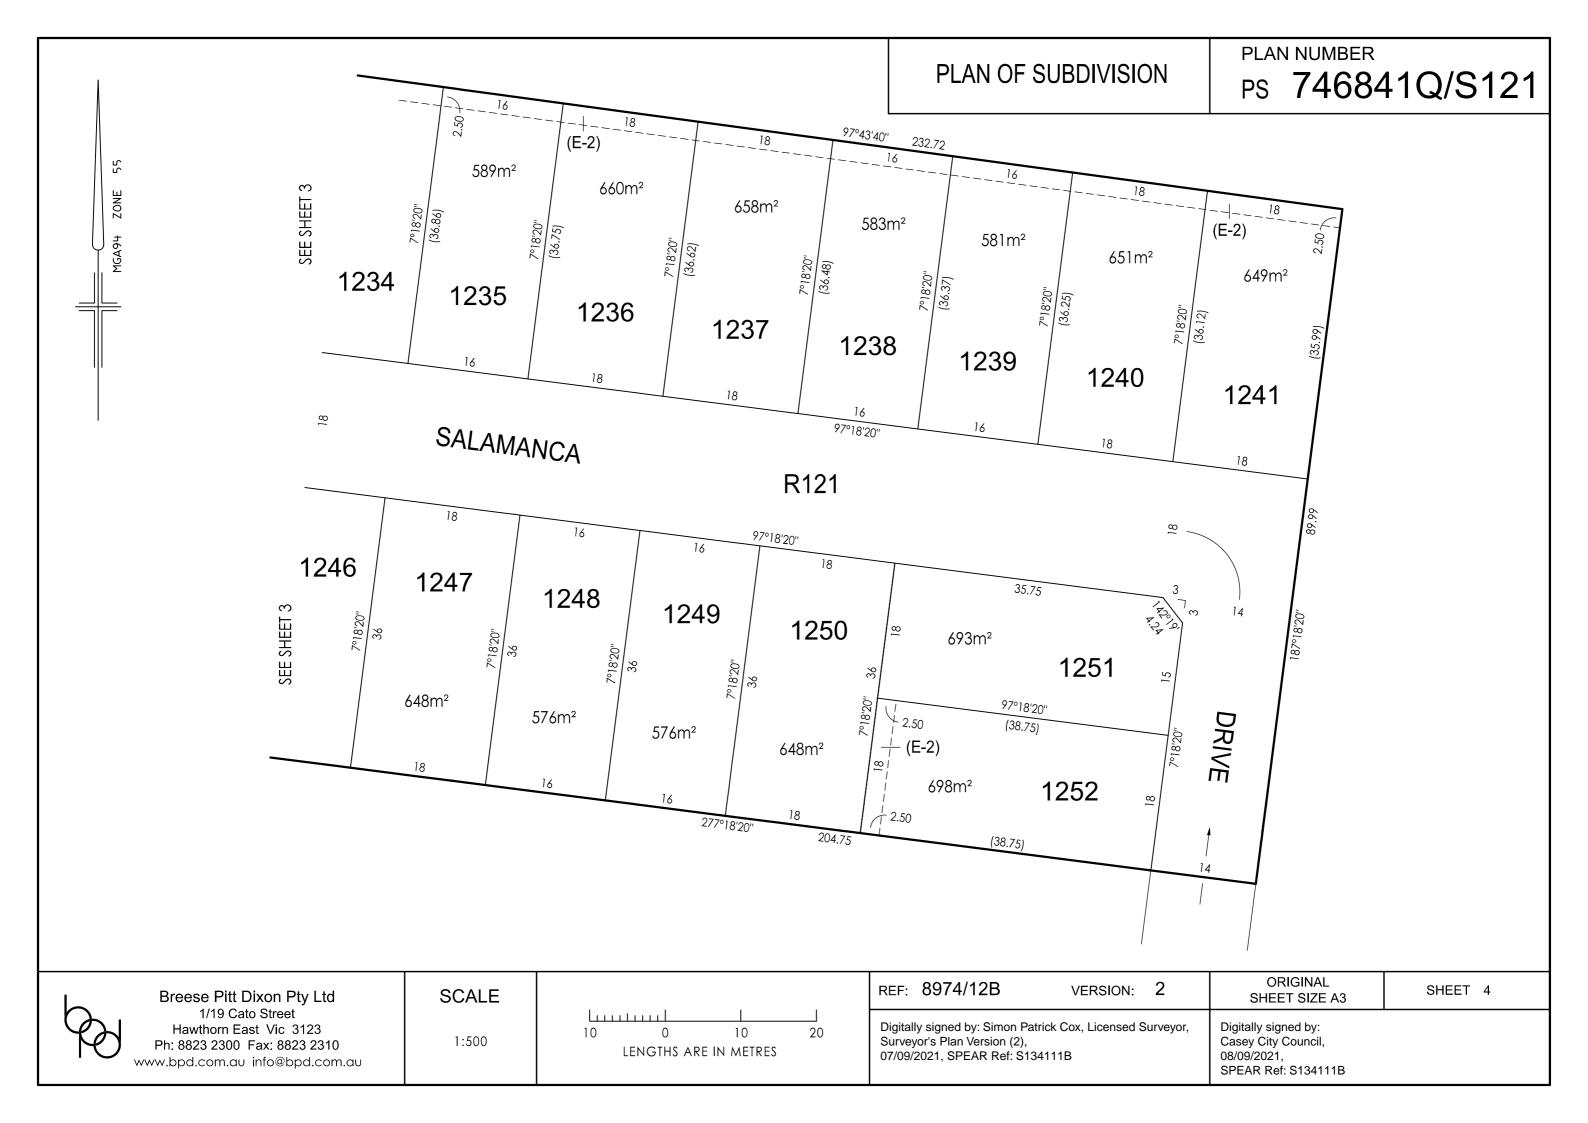

|                                              | PLAN O                 | F SUBDIVISION                                   | LRS U<br>EDITI     | ISE ONLY<br>ON                                                                                                                        | PLAN NUMBER<br>PS <b>746841Q/S12</b>   |                                                     |  |  |  |
|----------------------------------------------|------------------------|-------------------------------------------------|--------------------|---------------------------------------------------------------------------------------------------------------------------------------|----------------------------------------|-----------------------------------------------------|--|--|--|
|                                              |                        |                                                 |                    | Council Name: Casey City Council                                                                                                      |                                        |                                                     |  |  |  |
| LOCATION OF L<br>parish:                     |                        | BOURNE                                          |                    | Council Reference Number: SubA00496/18<br>Planning Permit Reference: PLNA00753/14<br>SPEAR Reference Number: S134111B                 |                                        |                                                     |  |  |  |
| TOWNSHIP:                                    |                        |                                                 |                    | Certification                                                                                                                         |                                        |                                                     |  |  |  |
| SECTION:                                     |                        |                                                 |                    | This plan is certified under section 11 (7) of the Subdivision Act 1988<br>Date of original certification under section 6: 09/04/2020 |                                        |                                                     |  |  |  |
| CROWN ALLOTMENT:                             | :                      |                                                 |                    | Public Open Space                                                                                                                     |                                        |                                                     |  |  |  |
| CROWN PORTION:                               | 50 (PA                 | RT)                                             |                    | A requirement for public open sp has been made and the requirer                                                                       |                                        | ction 18 of the Subdivision Act 1988<br>n satisfied |  |  |  |
| TITLE REFERENCES:                            | VOL.                   | FOL.                                            |                    | Digitally signed by: Michele Scar                                                                                                     | rlett for Casey                        | City Council on 08/09/2021                          |  |  |  |
| LAST PLAN REFEREN                            | ICE: LOT S             | 130 ON PS746841Q/S15                            |                    |                                                                                                                                       |                                        |                                                     |  |  |  |
| POSTAL ADDRESS:<br>(at time of subdivision   |                        | /ANCA DRIVE<br>E NORTH 3978                     |                    |                                                                                                                                       |                                        |                                                     |  |  |  |
| MGA 94 CO-ORDINAT<br>(of approx. centre of p |                        | 354 540 ZONE: 55<br>780 760 DATUM: GDA9         | 4                  |                                                                                                                                       |                                        |                                                     |  |  |  |
| VESTI                                        | NG OF ROAL             | DS OR RESERVES                                  |                    | NOTATIONS                                                                                                                             |                                        |                                                     |  |  |  |
| IDENTIFIE                                    | ER                     | COUNCIL/BODY/PEF                                | RSON               | _                                                                                                                                     |                                        |                                                     |  |  |  |
| ROAD R121 CASEY CITY COUNCIL                 |                        |                                                 |                    | TANGENT POINTS ARE SHOWN THUS:                                                                                                        |                                        |                                                     |  |  |  |
|                                              |                        |                                                 |                    | LOTS 1 TO 1227 (BOTH INCLUSIVE) HAVE BEEN OMITTED FROM THIS PLAN.                                                                     |                                        |                                                     |  |  |  |
|                                              |                        |                                                 |                    | TOTAL ROAD AREA IS 420                                                                                                                | 0m²                                    |                                                     |  |  |  |
| 4                                            |                        |                                                 |                    | NONE OF THE EASEMENTS AND RIGHTS MENTIONED IN SUB-SECTION (2)<br>OF SECTION 12 OF THE SUBDIVISION ACT 1988 ARE IMPLIED OVER ANY       |                                        |                                                     |  |  |  |
| DEPTH LIMITATION                             | TO LAND IN THIS I      | IE SURFACE APPLIES<br>PLAN                      |                    | OF THE LAND IN THIS PLAN                                                                                                              | ۸.                                     |                                                     |  |  |  |
|                                              |                        | RVEY VIDE AP131468N                             |                    |                                                                                                                                       |                                        |                                                     |  |  |  |
| CRANBOURNE PM 12,                            | , CRANBOURNE P         | TO PERMANENT MARKS N<br>PM 96, CRANBOURNE PM 10 |                    |                                                                                                                                       |                                        |                                                     |  |  |  |
| DVA 69/78 & DVA 69/9<br>LAND IN PROCLAIMEE   |                        |                                                 |                    | TO REMOVE THAT PART OF EASEMENT (E-2) SHOWN ON PS746841Q<br>WHICH LIES WITHIN THE ROAD R121 ON THIS PLAN                              |                                        |                                                     |  |  |  |
| STAGING                                      | JORVETAREAT            | NO. 7 1                                         |                    | GROUNDS FOR REMOVAL:                                                                                                                  |                                        |                                                     |  |  |  |
| THIS IS A STAGED SU                          | IBDIVISION F           | PLANNING PERMIT No. PLN                         | IA00753/14.        | BY AGREEMENT SEC 6 (1) (K) (iii) SUBDIVISION ACT 1998                                                                                 |                                        |                                                     |  |  |  |
|                                              | R DETAILS OF O         | WNERS CORPORATION(S)                            | INCLUDING; P       | <b>BY ONE OR MORE OWNERS</b><br>URPOSE, RESPONSIBILITY AN<br>TION RULES AND OWNERS CO                                                 | ND ENTITLE                             |                                                     |  |  |  |
| ESTATE:                                      | DELARAY WAT            | ERS 12B ARE                                     | <b>A:</b> 1.967 ha | No. OF LOTS:                                                                                                                          | 25                                     | <b>MELWAY:</b> 135:C:5                              |  |  |  |
|                                              |                        | EAS                                             |                    | FORMATION                                                                                                                             |                                        |                                                     |  |  |  |
| LI                                           | EGEND: A - A           | APPURTENANT E - E                               |                    | G EASEMENT R - ENCUM                                                                                                                  |                                        | ASEMENT (ROAD)                                      |  |  |  |
| EASEMENT<br>REFERENCE                        | PURPOSE WIDTH (METRES) |                                                 |                    | ORIGIN LAND BENEFITED<br>OR IN FAVOUR OF                                                                                              |                                        |                                                     |  |  |  |
| (E-2) SE                                     |                        |                                                 |                    |                                                                                                                                       | THIS PLAN SOUTH EAST WATER CORPORATION |                                                     |  |  |  |
|                                              |                        |                                                 |                    |                                                                                                                                       |                                        |                                                     |  |  |  |