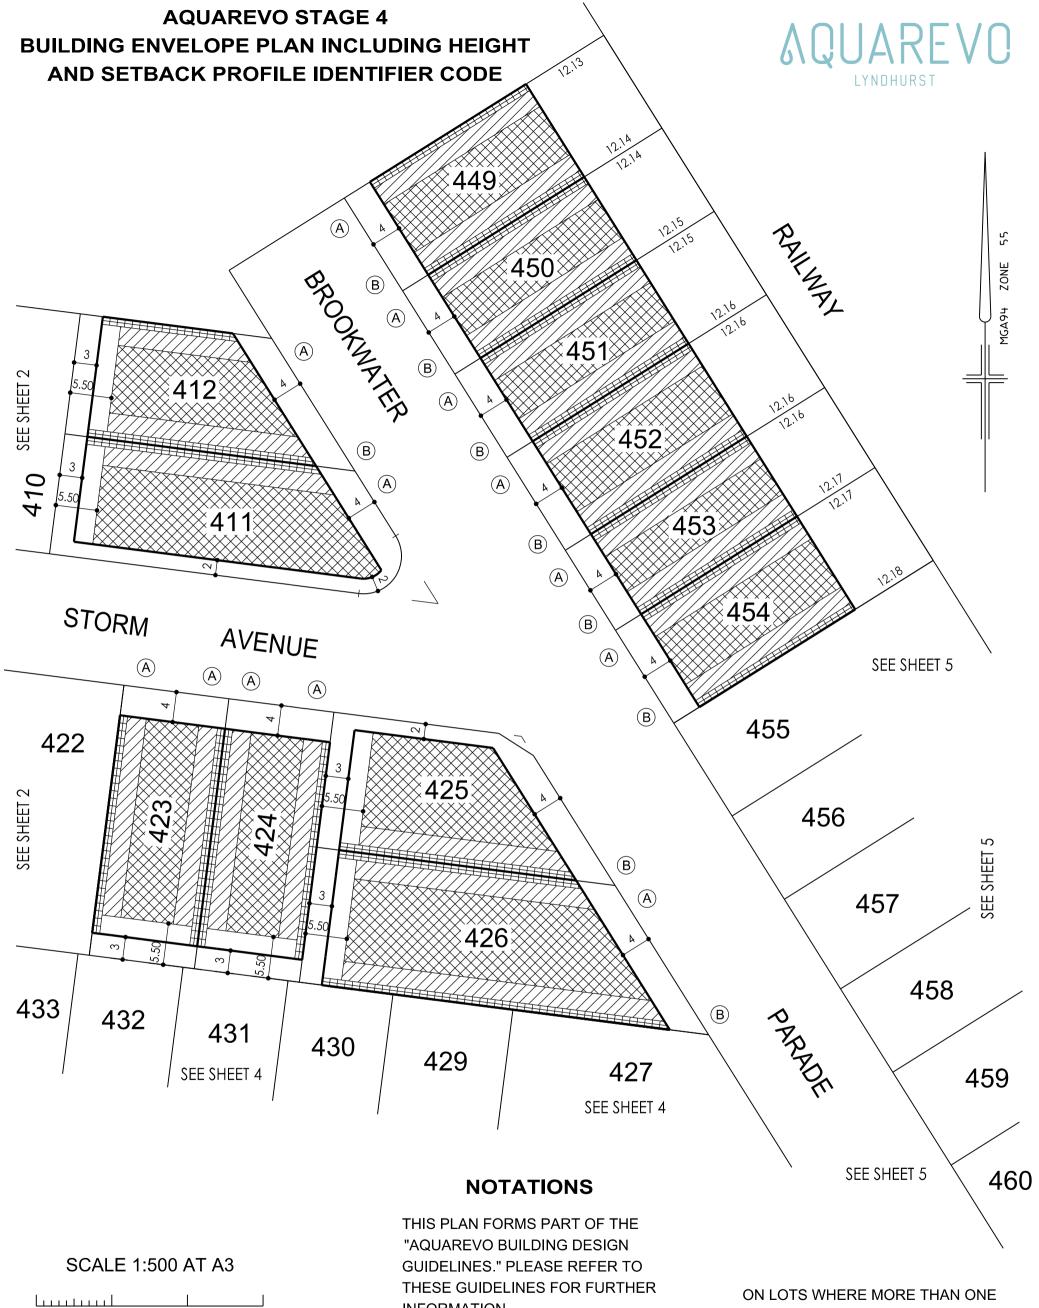

THE BUILDING ENVELOPES ON THIS PLAN ARE SHOWN ENCLOSED BY CONTINUOUS THICK LINES

PROFILE TYPES (A) (B) (C) (S) (T) (V) ARE CONTAINED IN THE AQUAREVO **BUILDING DESIGN GUIDELINES** 

**BUILDING TO BOUNDARY ZONE** (CROSS HATCHED ON THIS PLAN) IS SHOWN, A BUILDING CONSTRUCTED ON THE SAID LOT, MUST ONLY BE CONSTRUCTED WITHIN THE BUILDING TO BOUNDARY ZONE WHICH IS DIRECTLY ADJACENT TO THE CONSTRUCTED CROSSOVER

## AQUAREVO STAGE 4 BUILDING ENVELOPE PLAN INCLUDING HEIGHT AND SETBACK PROFILE IDENTIFIER CODE