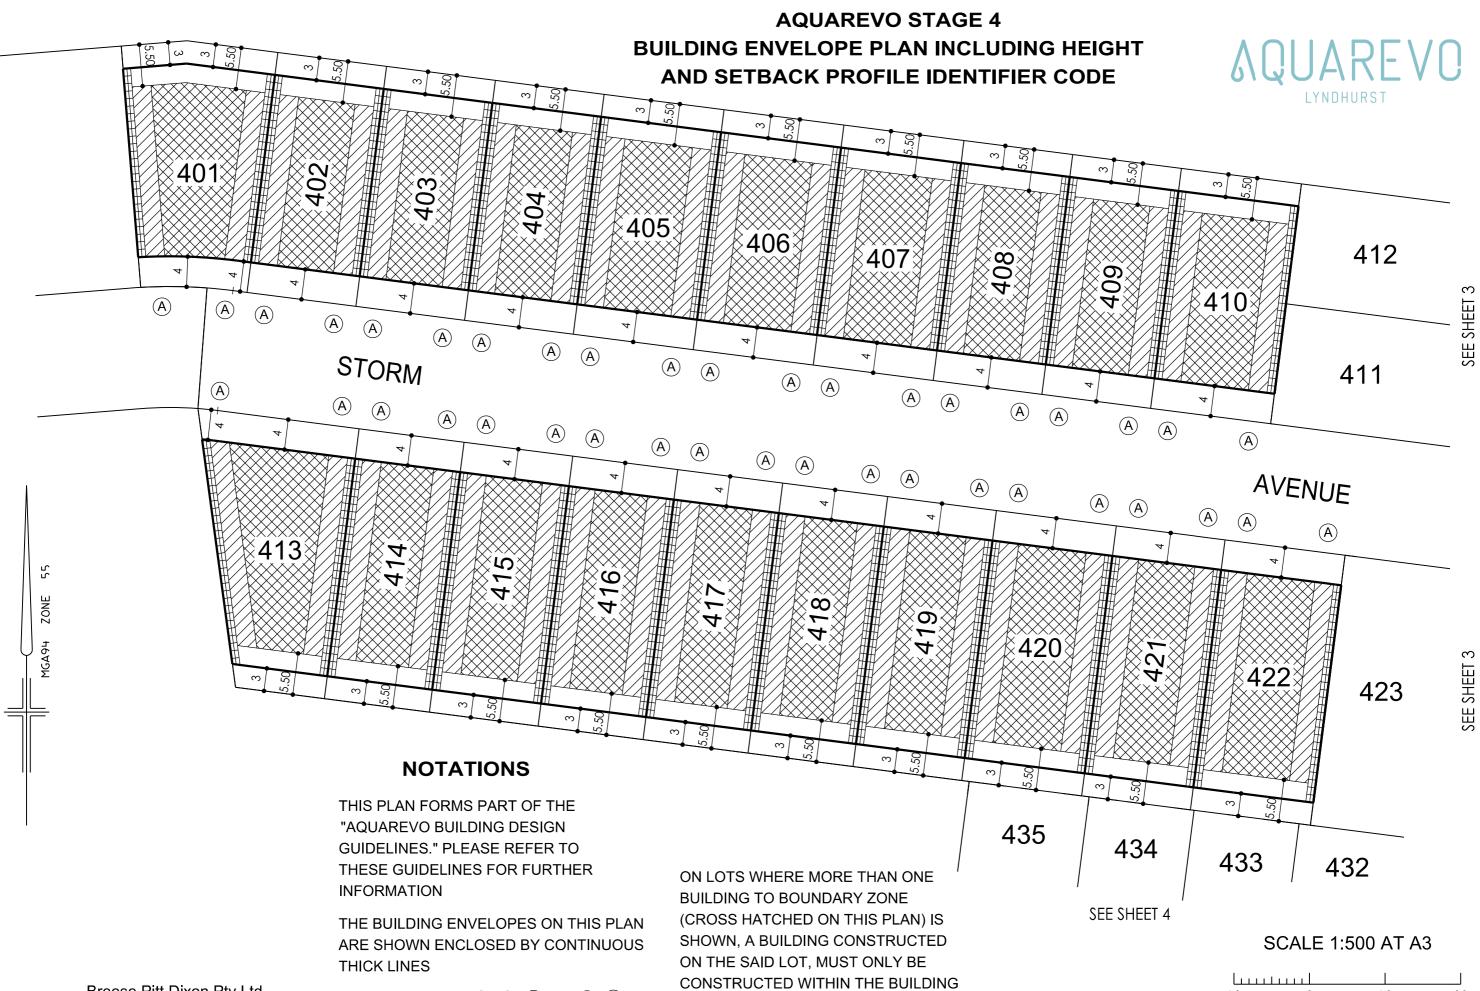

Breese Pitt Dixon Pty Ltd
1/19 Cato Street
Hawthorn East Vic 3123
Ph: 8823 2300 Fax: 8823 2310
www.bpd.com.gu info@bpd.com.gu

THIS PLAN FORMS PART OF THE
"AQUAREVO BUILDING DESIGN
GUIDELINES." PLEASE REFER TO
THESE GUIDELINES FOR FURTHER
INFORMATION

THE BUILDING ENVELOPES ON THIS PLAN ARE SHOWN ENCLOSED BY CONTINUOUS THICK LINES

PROFILE TYPES (A) (B) (C) (S) (T) (V)

ARE CONTAINED IN THE AQUAREVO

BUILDING DESIGN GUIDELINES

ON LOTS WHERE MORE THAN ONE
BUILDING TO BOUNDARY ZONE
(CROSS HATCHED ON THIS PLAN) IS
SHOWN, A BUILDING CONSTRUCTED
ON THE SAID LOT, MUST ONLY BE
CONSTRUCTED WITHIN THE BUILDING
TO BOUNDARY ZONE WHICH IS
DIRECTLY ADJACENT TO THE
CONSTRUCTED CROSSOVER