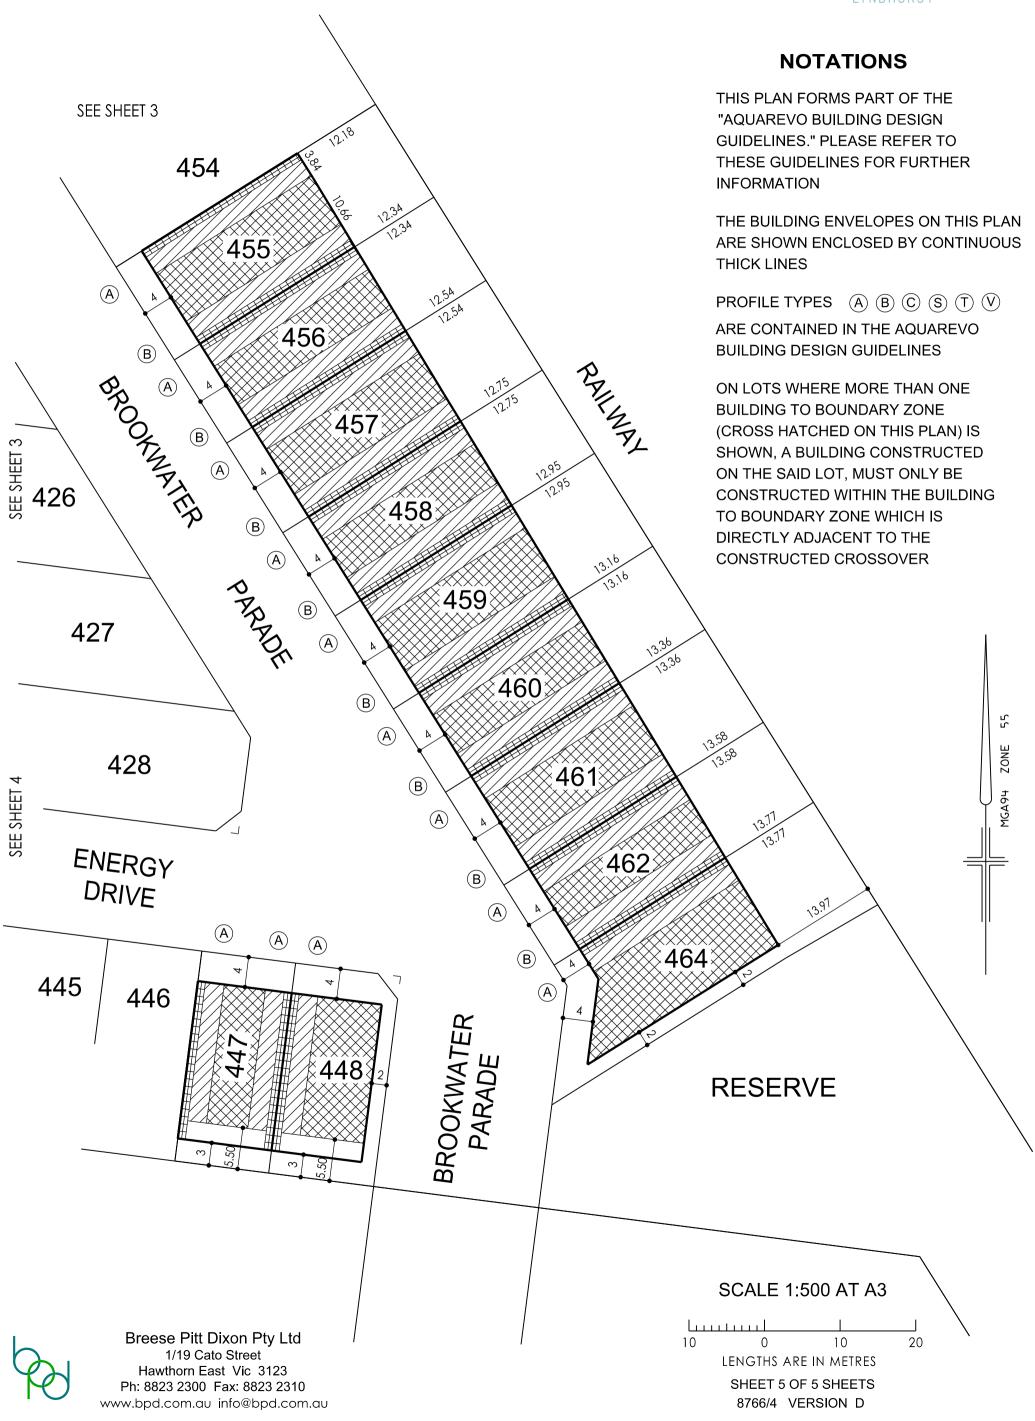

THE BUILDING ENVELOPES ON THIS PLAN ARE SHOWN ENCLOSED BY CONTINUOUS THICK LINES

PROFILE TYPES (A) (B) (C) (S) (T) (V) ARE CONTAINED IN THE AQUAREVO **BUILDING DESIGN GUIDELINES** 

**BUILDING TO BOUNDARY ZONE** (CROSS HATCHED ON THIS PLAN) IS SHOWN, A BUILDING CONSTRUCTED ON THE SAID LOT, MUST ONLY BE CONSTRUCTED WITHIN THE BUILDING TO BOUNDARY ZONE WHICH IS DIRECTLY ADJACENT TO THE CONSTRUCTED CROSSOVER

Breese Pitt Dixon Pty Ltd
1/19 Cato Street
Hawthorn East Vic 3123
Ph: 8823 2300 Fax: 8823 2310
www.bpd.com.gu info@bpd.com.gu

THIS PLAN FORMS PART OF THE
"AQUAREVO BUILDING DESIGN
GUIDELINES." PLEASE REFER TO
THESE GUIDELINES FOR FURTHER
INFORMATION

THE BUILDING ENVELOPES ON THIS PLAN ARE SHOWN ENCLOSED BY CONTINUOUS THICK LINES

PROFILE TYPES (A) (B) (C) (S) (T) (V)

ARE CONTAINED IN THE AQUAREVO

BUILDING DESIGN GUIDELINES

ON LOTS WHERE MORE THAN ONE
BUILDING TO BOUNDARY ZONE
(CROSS HATCHED ON THIS PLAN) IS
SHOWN, A BUILDING CONSTRUCTED
ON THE SAID LOT, MUST ONLY BE
CONSTRUCTED WITHIN THE BUILDING
TO BOUNDARY ZONE WHICH IS
DIRECTLY ADJACENT TO THE
CONSTRUCTED CROSSOVER

## AQUAREVO STAGE 4 BUILDING ENVELOPE PLAN INCLUDING HEIGHT AND SETBACK PROFILE IDENTIFIER CODE