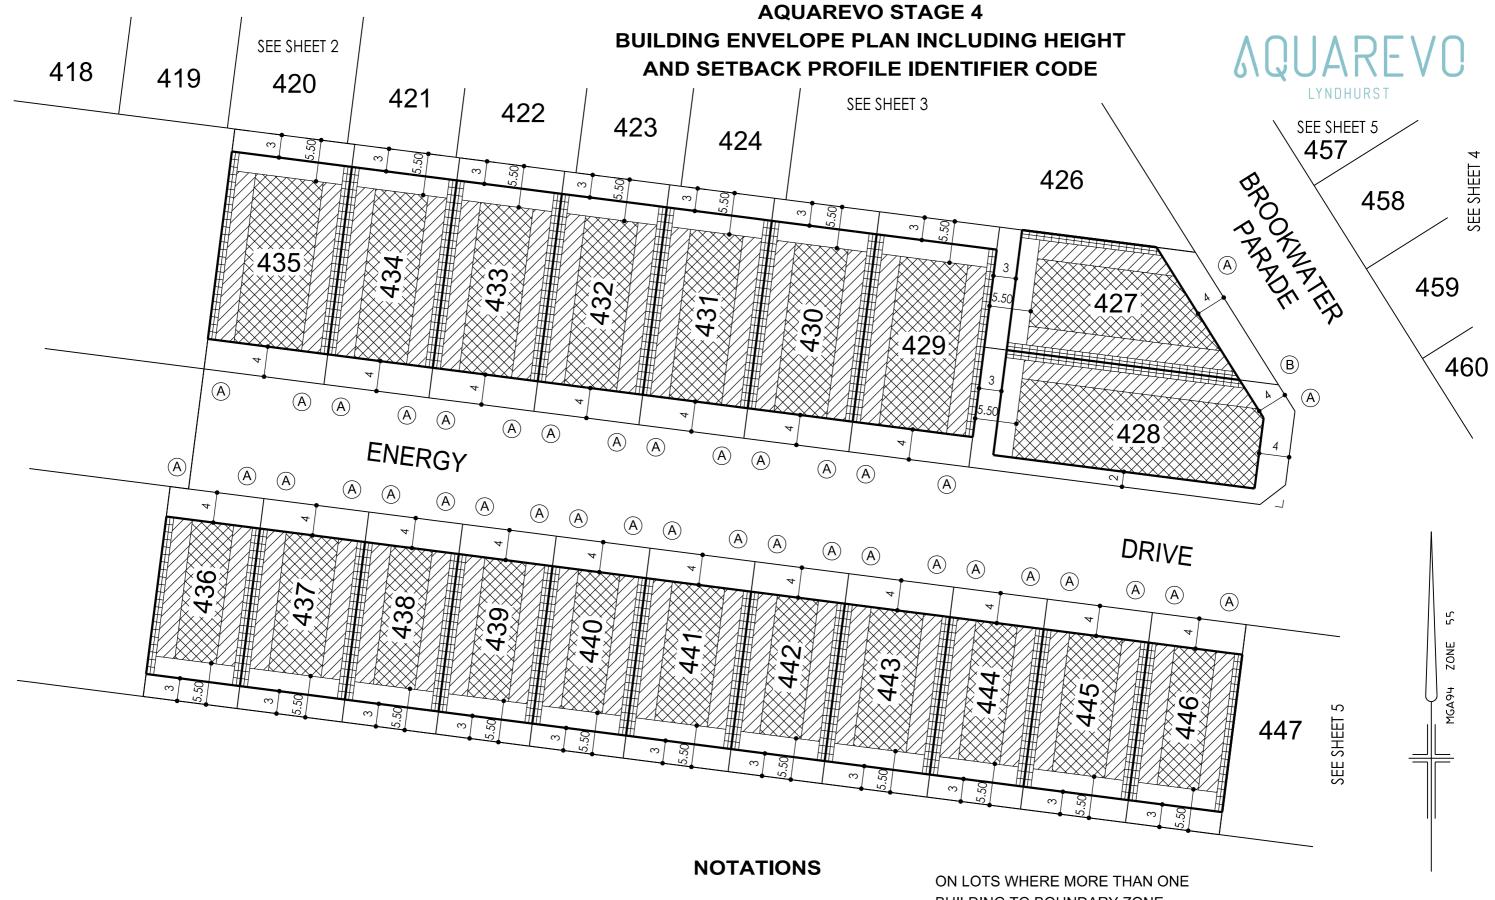

THE BUILDING ENVELOPES ON THIS PLAN ARE SHOWN ENCLOSED BY CONTINUOUS THICK LINES

PROFILE TYPES (A) (B) (C) (S) (T) (V)

ARE CONTAINED IN THE AQUAREVO

BUILDING DESIGN GUIDELINES

ON LOTS WHERE MORE THAN ONE
BUILDING TO BOUNDARY ZONE
(CROSS HATCHED ON THIS PLAN) IS
SHOWN, A BUILDING CONSTRUCTED
ON THE SAID LOT, MUST ONLY BE
CONSTRUCTED WITHIN THE BUILDING
TO BOUNDARY ZONE WHICH IS
DIRECTLY ADJACENT TO THE
CONSTRUCTED CROSSOVER

## AQUAREVO STAGE 4 BUILDING ENVELOPE PLAN INCLUDING HEIGHT AND SETBACK PROFILE IDENTIFIER CODE