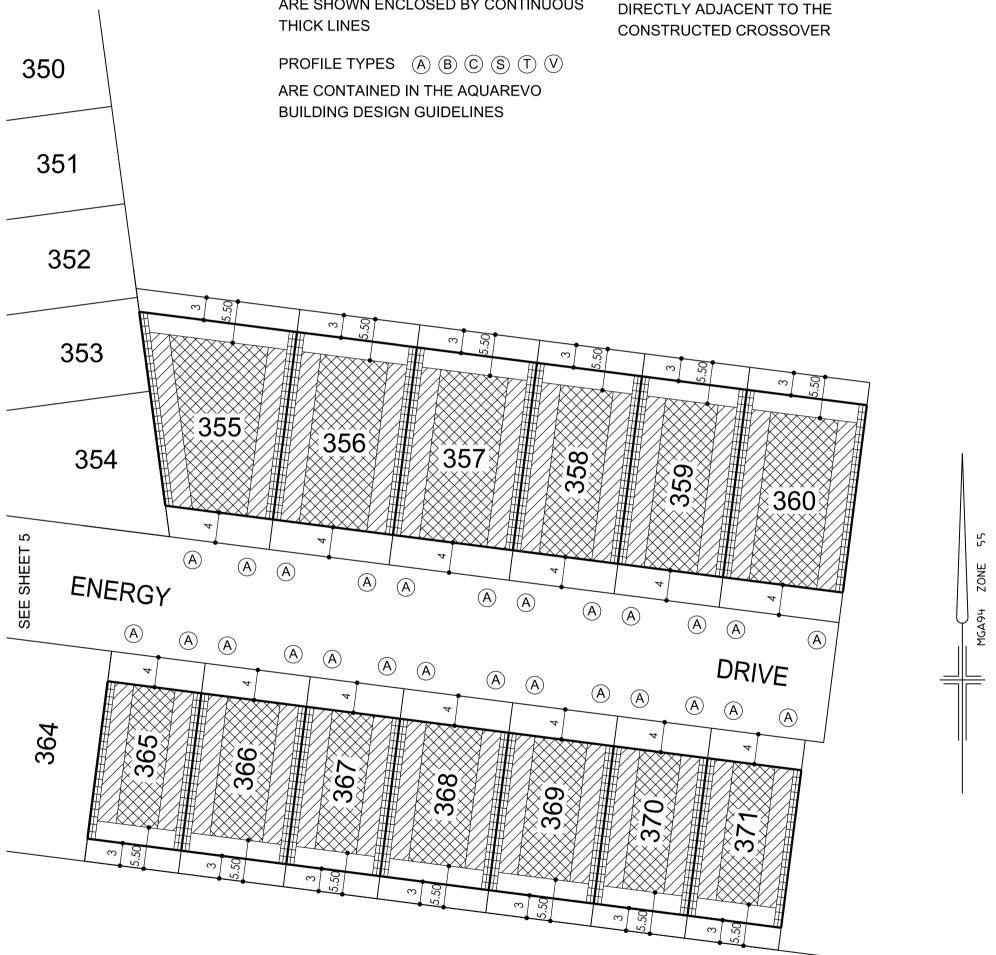

www.bpd.com.au info@bpd.com.au

THE BUILDING ENVELOPES ON THIS PLAN ARE SHOWN ENCLOSED BY CONTINUOUS THICK LINES

PROFILE TYPES (A) (B) (C) (S) (T) (V)
ARE CONTAINED IN THE AQUAREVO
BUILDING DESIGN GUIDELINES

ON LOTS WHERE MORE THAN ONE BUILDING TO BOUNDARY ZONE (CROSS HATCHED ON THIS PLAN) IS SHOWN, A BUILDING CONSTRUCTED ON THE SAID LOT, MUST ONLY BE CONSTRUCTED WITHIN THE BUILDING TO BOUNDARY ZONE WHICH IS DIRECTLY ADJACENT TO THE CONSTRUCTED CROSSOVER

THE BUILDING ENVELOPES ON THIS PLAN ARE SHOWN ENCLOSED BY CONTINUOUS THICK LINES

PROFILE TYPES (A) (B) (C) (S) (T) (V)
ARE CONTAINED IN THE AQUAREVO
BUILDING DESIGN GUIDELINES

ON LOTS WHERE MORE THAN ONE
BUILDING TO BOUNDARY ZONE
(CROSS HATCHED ON THIS PLAN) IS
SHOWN, A BUILDING CONSTRUCTED
ON THE SAID LOT, MUST ONLY BE
CONSTRUCTED WITHIN THE BUILDING
TO BOUNDARY ZONE WHICH IS
DIRECTLY ADJACENT TO THE
CONSTRUCTED CROSSOVER

### **NOTATIONS**

THIS PLAN FORMS PART OF THE
"AQUAREVO BUILDING DESIGN
GUIDELINES." PLEASE REFER TO
THESE GUIDELINES FOR FURTHER
INFORMATION

THE BUILDING ENVELOPES ON THIS PLAN ARE SHOWN ENCLOSED BY CONTINUOUS

ON LOTS WHERE MORE THAN ONE
BUILDING TO BOUNDARY ZONE
(CROSS HATCHED ON THIS PLAN) IS
SHOWN, A BUILDING CONSTRUCTED
ON THE SAID LOT, MUST ONLY BE
CONSTRUCTED WITHIN THE BUILDING
TO BOUNDARY ZONE WHICH IS
DIRECTLY ADJACENT TO THE