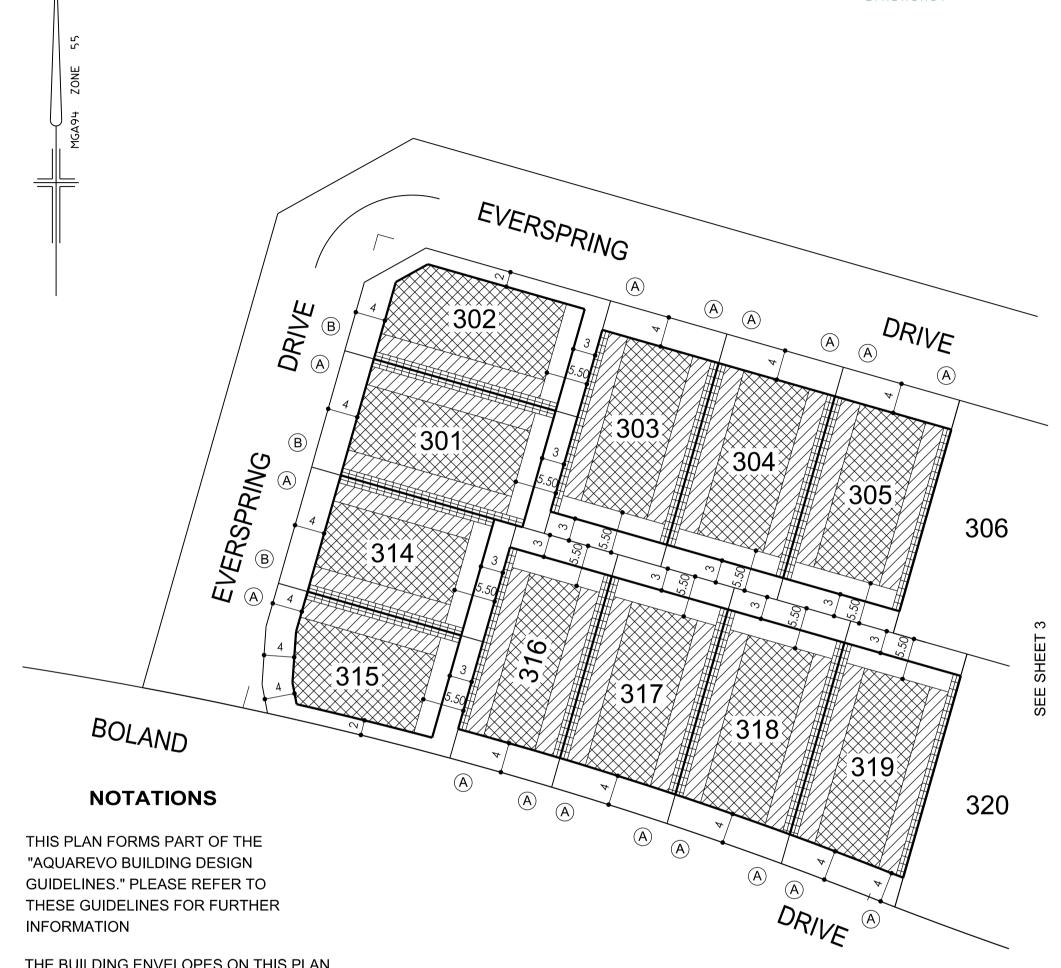

Breese Pitt Dixon Pty Ltd
1/19 Cato Street
Hawthorn East Vic 3123
Ph: 8823 2300 Fax: 8823 2310
www.bpd.com.au info@bpd.com.au

THIS PLAN FORMS PART OF THE
"AQUAREVO BUILDING DESIGN
GUIDELINES." PLEASE REFER TO
THESE GUIDELINES FOR FURTHER
INFORMATION

THE BUILDING ENVELOPES ON THIS PLAN ARE SHOWN ENCLOSED BY CONTINUOUS THICK LINES

PROFILE TYPES (A) (B) (C) (S) (T) (V)
ARE CONTAINED IN THE AQUAREVO
BUILDING DESIGN GUIDELINES

ON LOTS WHERE MORE THAN ONE
BUILDING TO BOUNDARY ZONE
(CROSS HATCHED ON THIS PLAN) IS
SHOWN, A BUILDING CONSTRUCTED
ON THE SAID LOT, MUST ONLY BE
CONSTRUCTED WITHIN THE BUILDING
TO BOUNDARY ZONE WHICH IS
DIRECTLY ADJACENT TO THE
CONSTRUCTED CROSSOVER