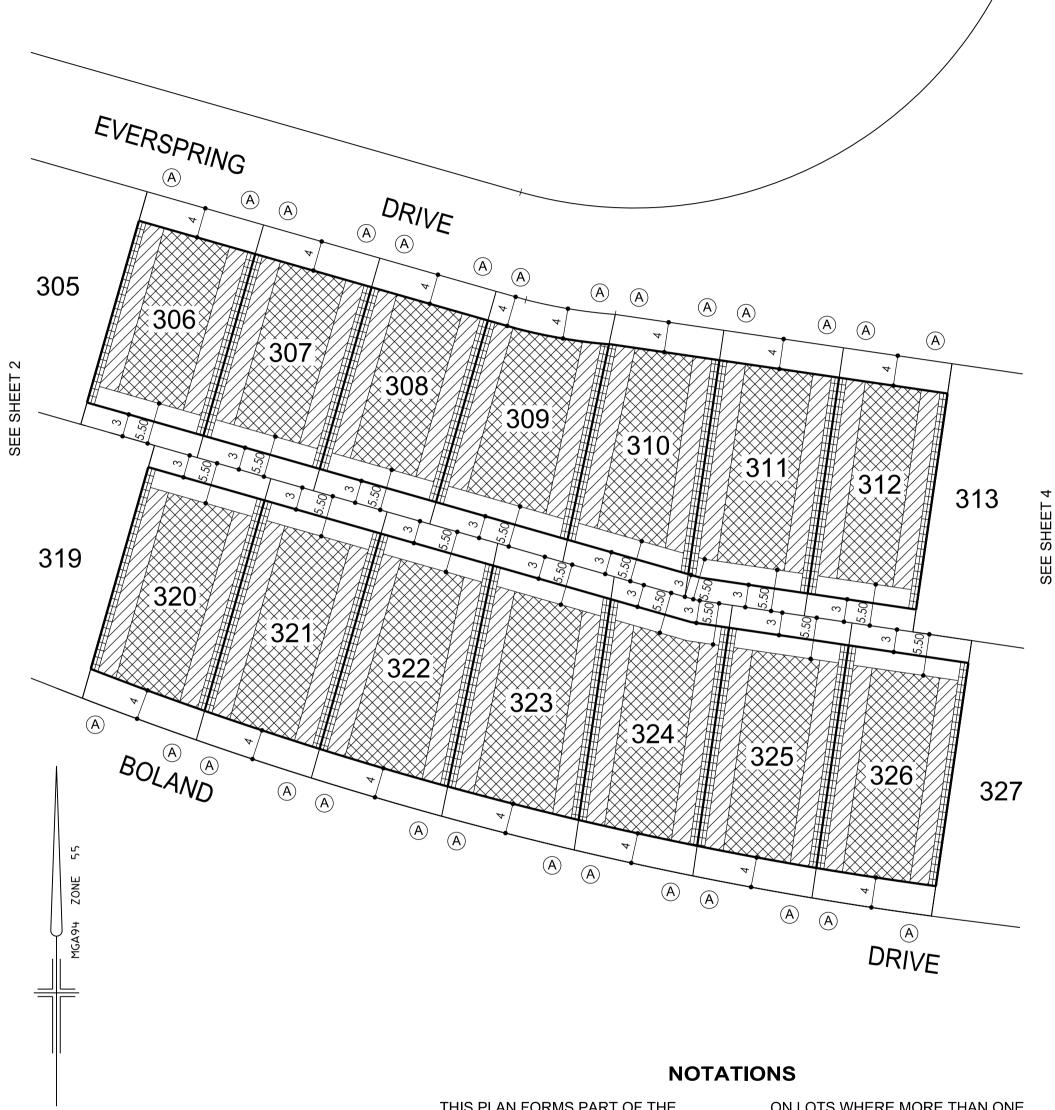

### **NOTATIONS**

THIS PLAN FORMS PART OF THE
"AQUAREVO BUILDING DESIGN
GUIDELINES." PLEASE REFER TO
THESE GUIDELINES FOR FURTHER
INFORMATION

THE BUILDING ENVELOPES ON THIS PLAN ARE SHOWN ENCLOSED BY CONTINUOUS

ON LOTS WHERE MORE THAN ONE
BUILDING TO BOUNDARY ZONE
(CROSS HATCHED ON THIS PLAN) IS
SHOWN, A BUILDING CONSTRUCTED
ON THE SAID LOT, MUST ONLY BE
CONSTRUCTED WITHIN THE BUILDING
TO BOUNDARY ZONE WHICH IS
DIRECTLY ADJACENT TO THE