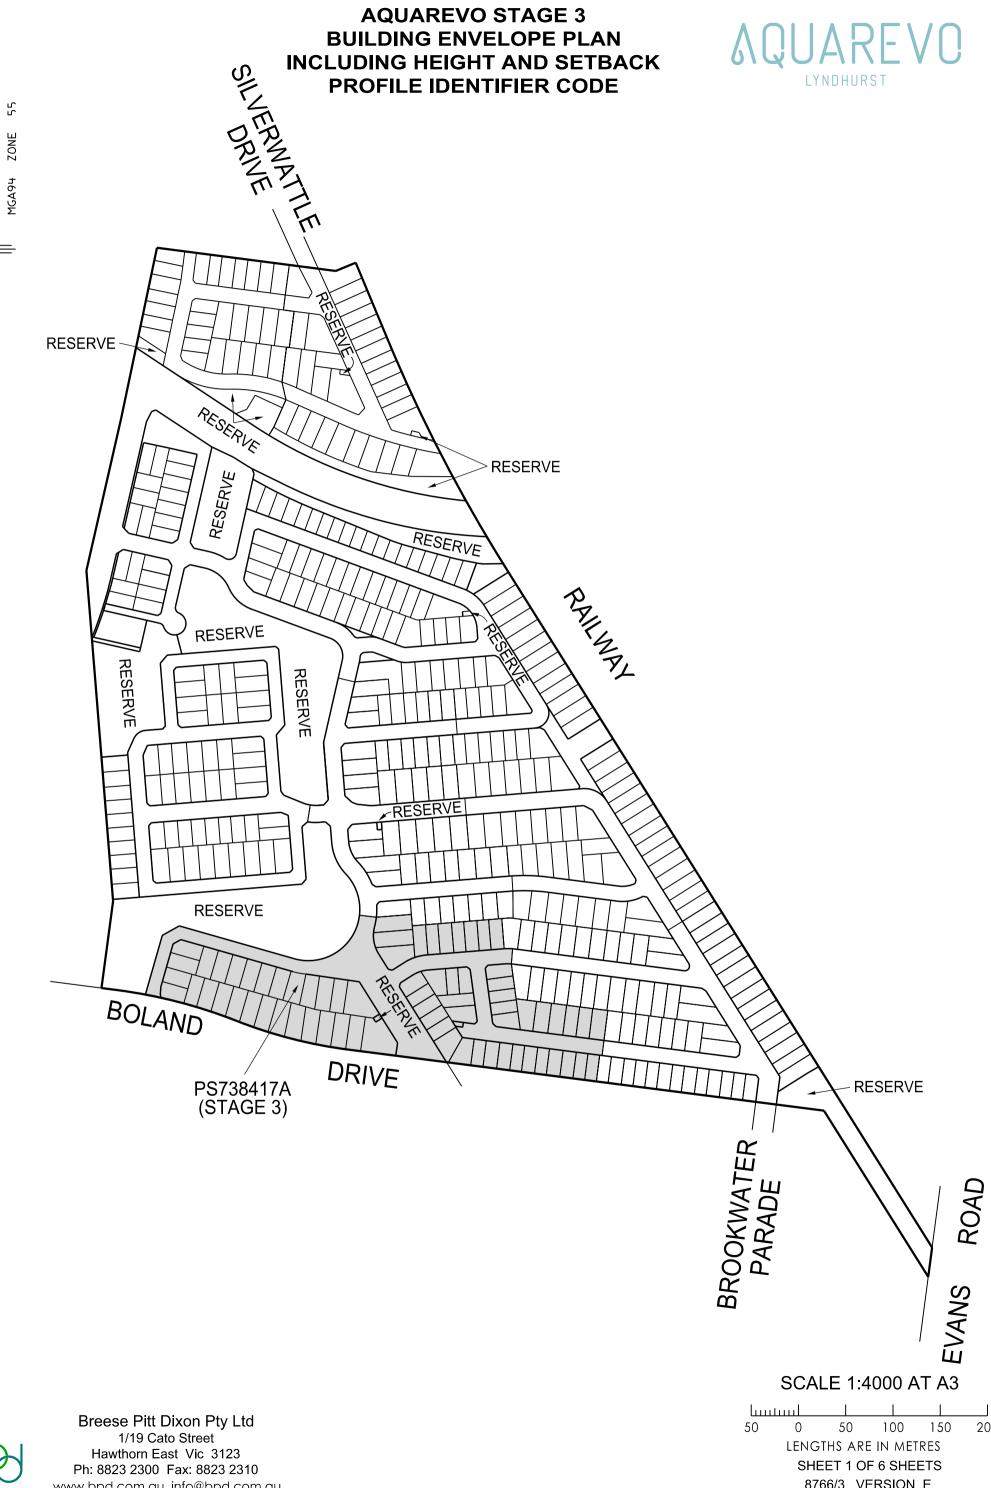

www.bpd.com.au info@bpd.com.au

THE BUILDING ENVELOPES ON THIS PLAN ARE SHOWN ENCLOSED BY CONTINUOUS THICK LINES

PROFILE TYPES (A) (B) (C) (S) (T) (V)
ARE CONTAINED IN THE AQUAREVO
BUILDING DESIGN GUIDELINES

ON LOTS WHERE MORE THAN ONE BUILDING TO BOUNDARY ZONE (CROSS HATCHED ON THIS PLAN) IS SHOWN, A BUILDING CONSTRUCTED ON THE SAID LOT, MUST ONLY BE CONSTRUCTED WITHIN THE BUILDING TO BOUNDARY ZONE WHICH IS DIRECTLY ADJACENT TO THE CONSTRUCTED CROSSOVER