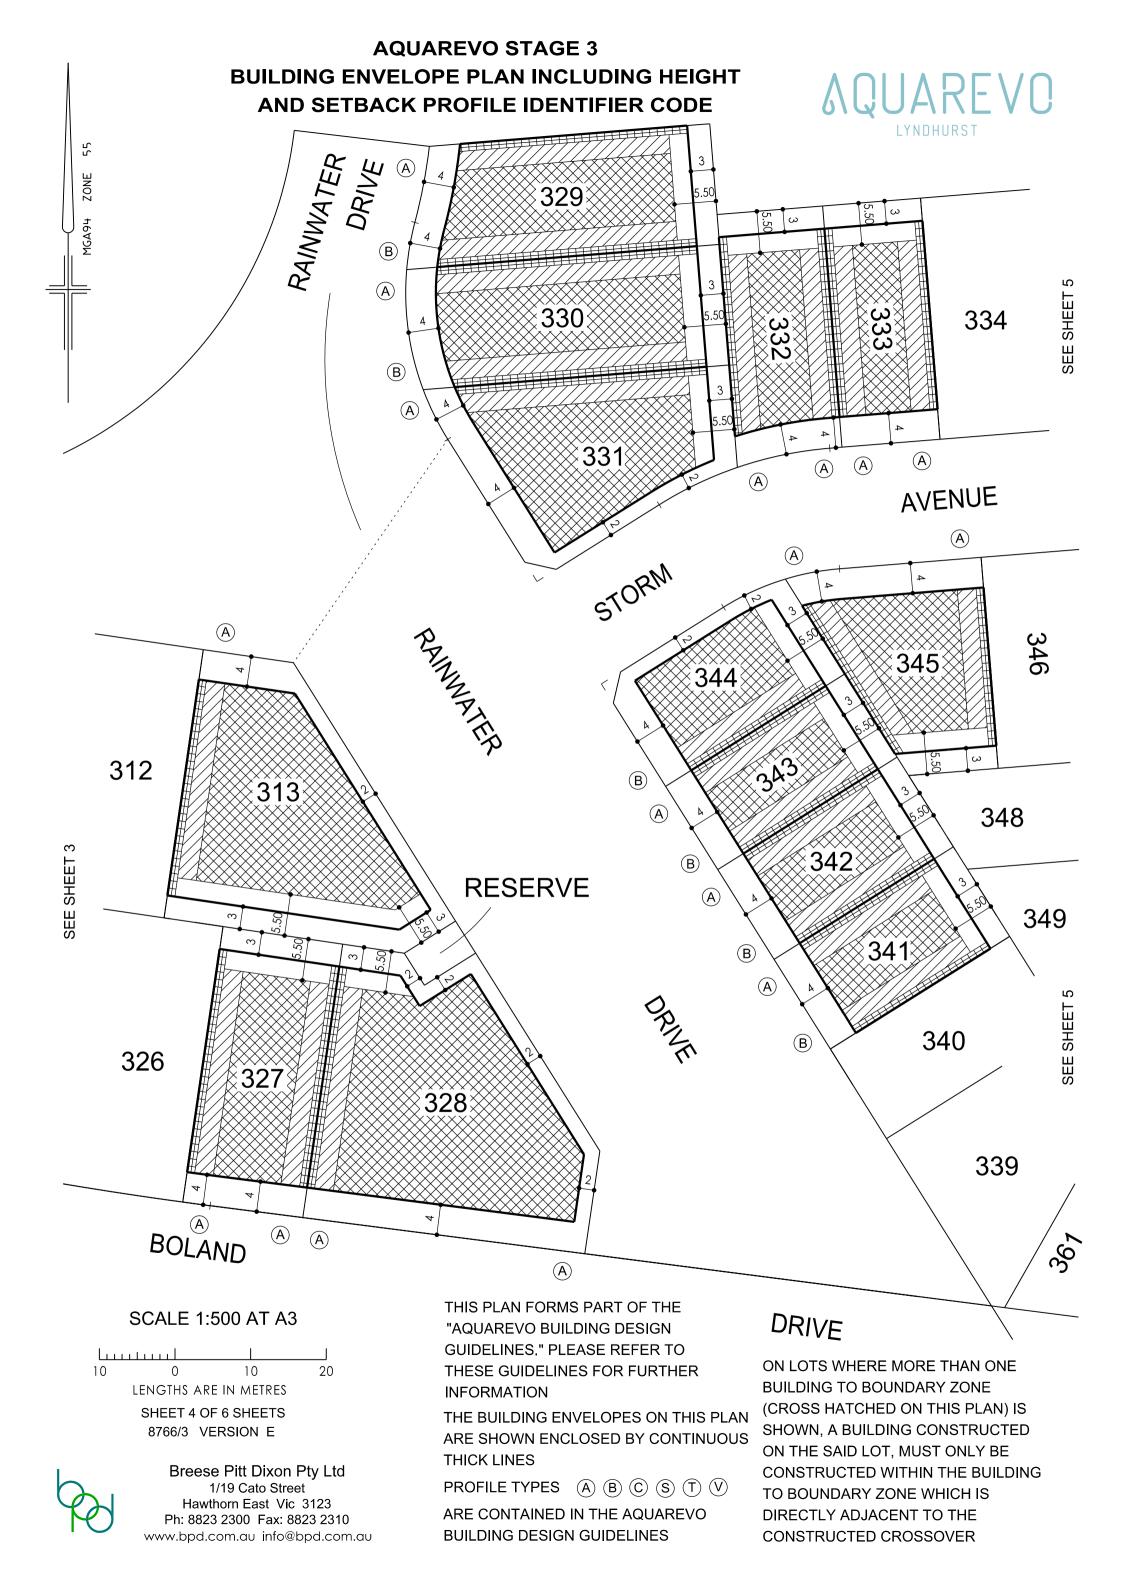

Breese Pitt Dixon Pty Ltd
1/19 Cato Street
Hawthorn East Vic 3123
Ph: 8823 2300 Fax: 8823 2310
www.bpd.com.au info@bpd.com.au

THIS PLAN FORMS PART OF THE
"AQUAREVO BUILDING DESIGN
GUIDELINES." PLEASE REFER TO
THESE GUIDELINES FOR FURTHER
INFORMATION

THE BUILDING ENVELOPES ON THIS PLAN ARE SHOWN ENCLOSED BY CONTINUOUS THICK LINES

PROFILE TYPES (A) (B) (C) (S) (T) (V)
ARE CONTAINED IN THE AQUAREVO
BUILDING DESIGN GUIDELINES

ON LOTS WHERE MORE THAN ONE
BUILDING TO BOUNDARY ZONE
(CROSS HATCHED ON THIS PLAN) IS
SHOWN, A BUILDING CONSTRUCTED
ON THE SAID LOT, MUST ONLY BE
CONSTRUCTED WITHIN THE BUILDING
TO BOUNDARY ZONE WHICH IS
DIRECTLY ADJACENT TO THE
CONSTRUCTED CROSSOVER