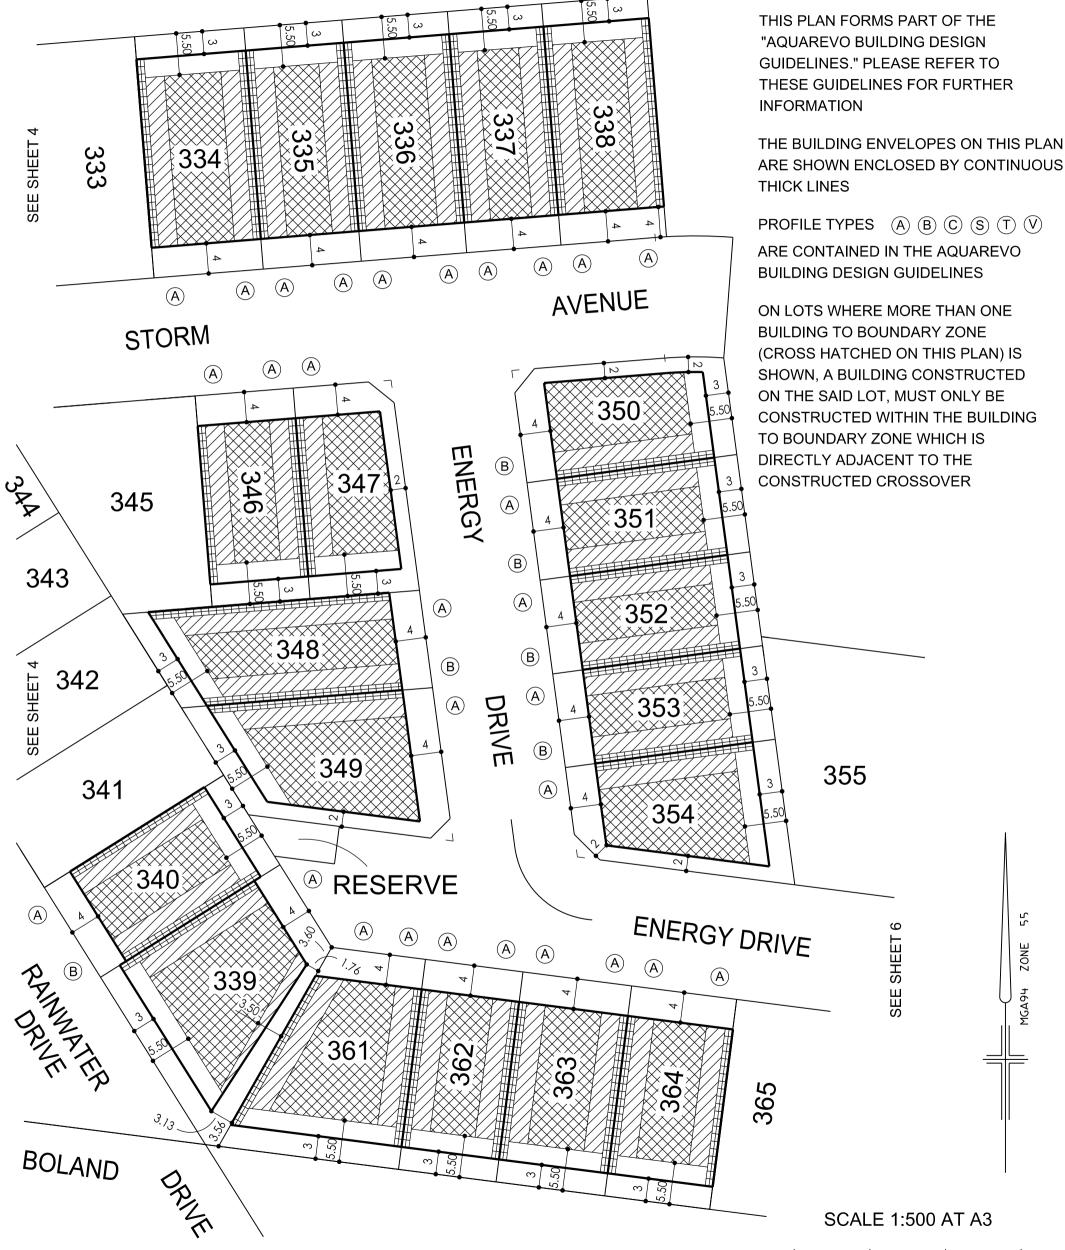

### **NOTATIONS**

THIS PLAN FORMS PART OF THE
"AQUAREVO BUILDING DESIGN
GUIDELINES." PLEASE REFER TO
THESE GUIDELINES FOR FURTHER
INFORMATION

THE BUILDING ENVELOPES ON THIS PLAN ARE SHOWN ENCLOSED BY CONTINUOUS

www.bpd.com.au info@bpd.com.au

THE BUILDING ENVELOPES ON THIS PLAN ARE SHOWN ENCLOSED BY CONTINUOUS THICK LINES

PROFILE TYPES (A) (B) (C) (S) (T) (V)
ARE CONTAINED IN THE AQUAREVO
BUILDING DESIGN GUIDELINES

ON LOTS WHERE MORE THAN ONE BUILDING TO BOUNDARY ZONE (CROSS HATCHED ON THIS PLAN) IS SHOWN, A BUILDING CONSTRUCTED ON THE SAID LOT, MUST ONLY BE CONSTRUCTED WITHIN THE BUILDING TO BOUNDARY ZONE WHICH IS DIRECTLY ADJACENT TO THE CONSTRUCTED CROSSOVER