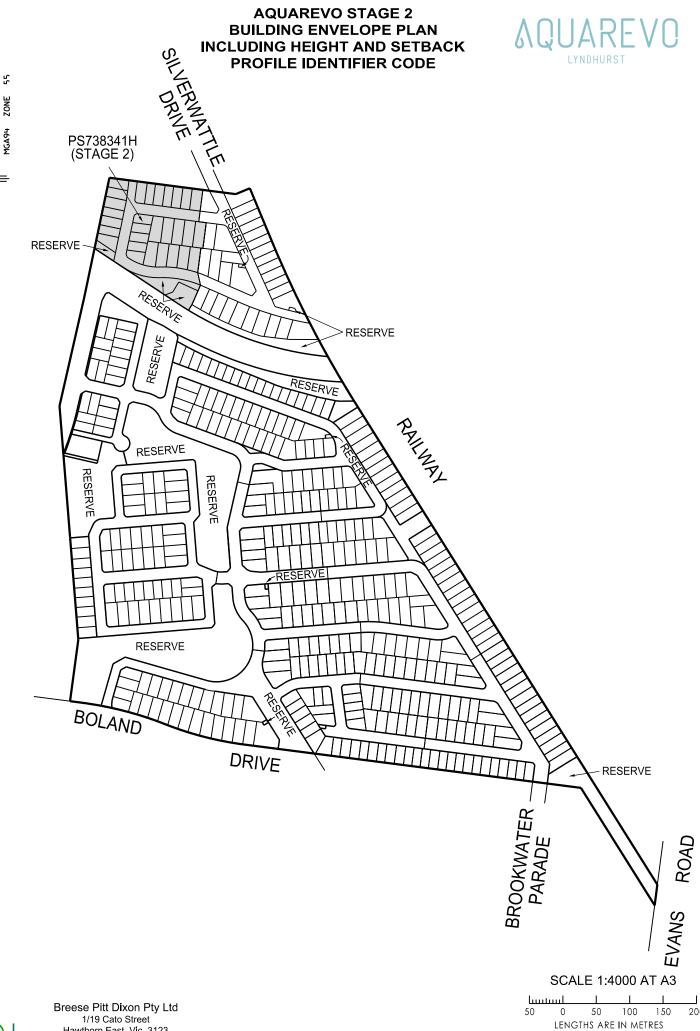

# AQUAREVO STAGE 2 BUILDING ENVELOPE PLAN INCLUDING HEIGHT AND SETBACK PROFILE IDENTIFIER CODE