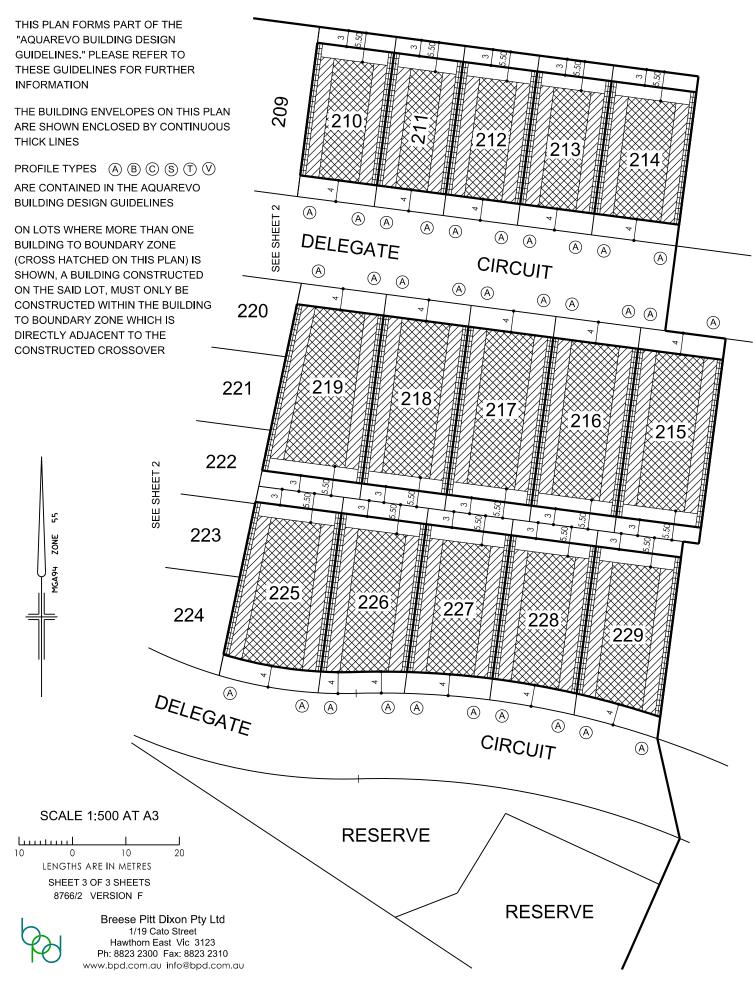

# AQUAREVO STAGE 2 BUILDING ENVELOPE PLAN INCLUDING HEIGHT AND SETBACK PROFILE IDENTIFIER CODE

### **NOTATIONS**

THIS PLAN FORMS PART OF THE "AQUAREVO BUILDING DESIGN GUIDELINES." PLEASE REFER TO THESE GUIDELINES FOR FURTHER INFORMATION

THE BUILDING ENVELOPES ON THIS PLAN ARE SHOWN ENCLOSED BY CONTINUOUS THICK LINES

PROFILE TYPES (A) (B) (C) (S) (T) (V)
ARE CONTAINED IN THE AQUAREVO
BUILDING DESIGN GUIDELINES

ON LOTS WHERE MORE THAN ONE BUILDING TO BOUNDARY ZONE (CROSS HATCHED ON THIS PLAN) IS SHOWN, A BUILDING CONSTRUCTED ON THE SAID LOT, MUST ONLY BE CONSTRUCTED WITHIN THE BUILDING TO BOUNDARY ZONE WHICH IS DIRECTLY ADJACENT TO THE CONSTRUCTED CROSSOVER