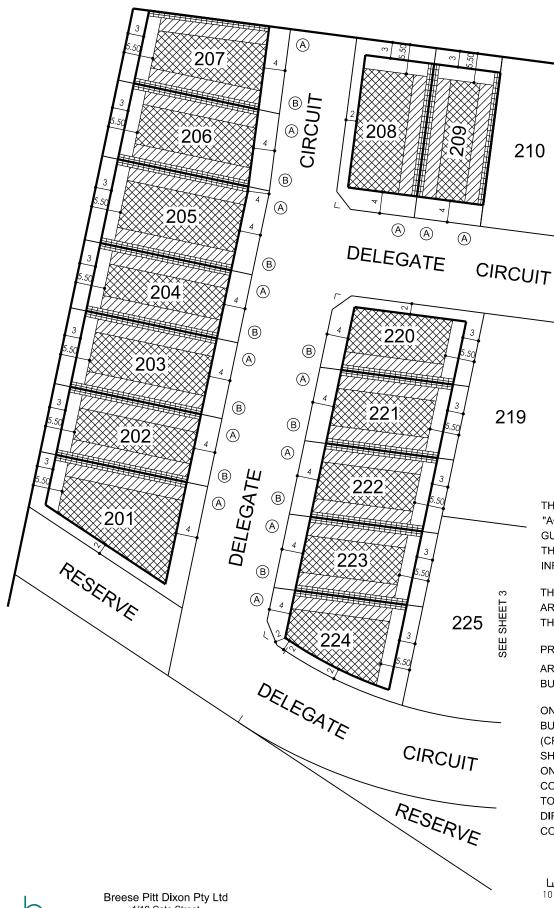

# AQUAREVO STAGE 2 BUILDING ENVELOPE PLAN INCLUDING HEIGHT AND SETBACK PROFILE IDENTIFIER CODE

### **NOTATIONS**

THIS PLAN FORMS PART OF THE "AQUAREVO BUILDING DESIGN GUIDELINES." PLEASE REFER TO THESE GUIDELINES FOR FURTHER INFORMATION

THE BUILDING ENVELOPES ON THIS PLAN ARE SHOWN ENCLOSED BY CONTINUOUS THICK LINES

PROFILE TYPES (A) (B) (C) (S) (T) (V)
ARE CONTAINED IN THE AQUAREVO
BUILDING DESIGN GUIDELINES

ON LOTS WHERE MORE THAN ONE BUILDING TO BOUNDARY ZONE (CROSS HATCHED ON THIS PLAN) IS SHOWN, A BUILDING CONSTRUCTED ON THE SAID LOT, MUST ONLY BE CONSTRUCTED WITHIN THE BUILDING TO BOUNDARY ZONE WHICH IS DIRECTLY ADJACENT TO THE CONSTRUCTED CROSSOVER