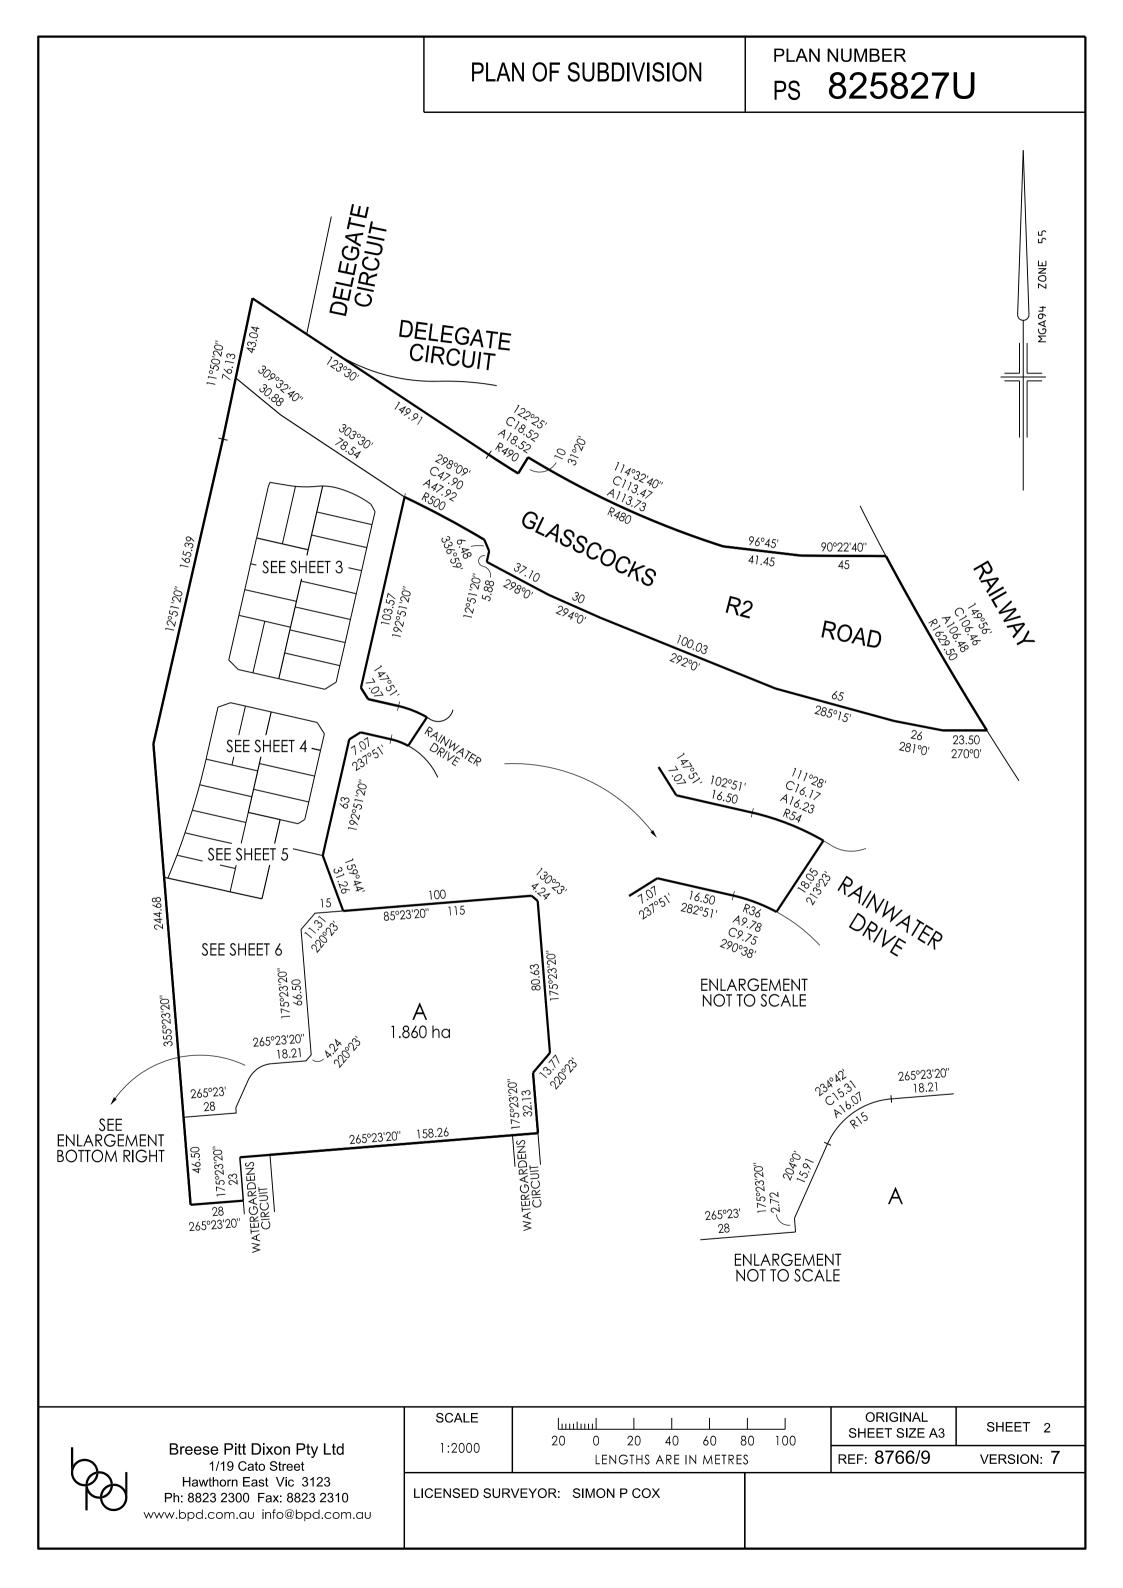

| PLAN OF SUBDIVISION                                                               |                                                                                                                                 |                                        |              | LRS USE ONLY PLAN NUMBER<br>EDITION PS 825827U                                                                                                             |                                                                                                     |                        |  |  |
|-----------------------------------------------------------------------------------|---------------------------------------------------------------------------------------------------------------------------------|----------------------------------------|--------------|------------------------------------------------------------------------------------------------------------------------------------------------------------|-----------------------------------------------------------------------------------------------------|------------------------|--|--|
|                                                                                   |                                                                                                                                 |                                        |              |                                                                                                                                                            | P3                                                                                                  | 0230270                |  |  |
| LOCATION OF LAND<br>PARISH: LYNDHURST                                             |                                                                                                                                 |                                        |              | COUNCIL NAME: CASEY CITY COUNCIL                                                                                                                           |                                                                                                     |                        |  |  |
| TOWNSHIP:                                                                         |                                                                                                                                 |                                        |              |                                                                                                                                                            |                                                                                                     |                        |  |  |
| SECTION:                                                                          |                                                                                                                                 |                                        |              |                                                                                                                                                            |                                                                                                     |                        |  |  |
| CROWN ALLOT                                                                       | MENT:                                                                                                                           |                                        |              |                                                                                                                                                            |                                                                                                     |                        |  |  |
| CROWN PORTIC                                                                      | <b>DN:</b> 23 (PA                                                                                                               | RT)                                    |              |                                                                                                                                                            |                                                                                                     |                        |  |  |
| TITLE REFEREN                                                                     | VOL.                                                                                                                            | FOL.                                   |              |                                                                                                                                                            |                                                                                                     |                        |  |  |
| LAST PLAN REF                                                                     | ERENCE: LOT A                                                                                                                   | ON PS738343D                           |              |                                                                                                                                                            |                                                                                                     |                        |  |  |
| POSTAL ADDRE<br>(at time of subdi                                                 |                                                                                                                                 | /ANS ROAD<br>HURST 3975                |              |                                                                                                                                                            |                                                                                                     |                        |  |  |
| MGA 94 CO-ORI<br>(of approx. centr                                                |                                                                                                                                 | 346 470 ZONE: 55<br>785 300 DATUM: GD. | A94          |                                                                                                                                                            |                                                                                                     |                        |  |  |
| VE                                                                                | ESTING OF ROA                                                                                                                   | DS OR RESERVES                         | 5            | NOTATIONS                                                                                                                                                  |                                                                                                     |                        |  |  |
|                                                                                   | NTIFIER                                                                                                                         | COUNCIL/BODY/F                         |              | TANGENT POINTS ARE SH                                                                                                                                      | TANGENT POINTS ARE SHOWN THUS:                                                                      |                        |  |  |
| ROAD R1CASEY CITY COUNCILROAD R2CASEY CITY COUNCILRESERVE No. 1CASEY CITY COUNCIL |                                                                                                                                 |                                        |              | LOTS 1 TO 900 (BOTH INCLUSIVE) HAVE BEEN OMITTED FROM THIS PLAN                                                                                            |                                                                                                     |                        |  |  |
|                                                                                   |                                                                                                                                 |                                        |              | TOTAL ROAD R1 AREA: 1.2<br>TOTAL ROAD R2 AREA: 2.3                                                                                                         |                                                                                                     |                        |  |  |
|                                                                                   | NOTA                                                                                                                            | TIONS                                  |              | FURTHER PURPOSE OF PLAN:<br>TO REMOVE EASEMENT (E-1), (E-2), (E-3) AND (E-4) AS SHOWN ON<br>PS738343D WHICH LIE WITHIN THE LAND SHOWN AS ROAD R1 AND R2 ON |                                                                                                     |                        |  |  |
|                                                                                   | ON DOES NOT APPLY                                                                                                               |                                        |              |                                                                                                                                                            |                                                                                                     |                        |  |  |
| THIS SURVEY H                                                                     | SURVEY: THIS PLAN IS BASED ON SURVEY VIDE PS720123T<br>THIS SURVEY HAS BEEN CONNECTED TO PERMANENT MARKS<br>No. LYNDHURST PM238 |                                        |              |                                                                                                                                                            | THIS PLAN<br><b>GROUNDS FOR REMOVAL:</b><br>BY AGREEMENT, SECTION 6(1)(K)(iii) SUBDIVISION ACT 1988 |                        |  |  |
| IN PROCLAIMED                                                                     | SURVEY AREA No. 45                                                                                                              |                                        |              | BY AGREEMENT, SECTION                                                                                                                                      | 6(1)(K)(III) SU                                                                                     | BDIVISION ACT 1988     |  |  |
|                                                                                   | TAGED SUBDIVISION<br>MIT No. Pln A00983/14                                                                                      |                                        |              |                                                                                                                                                            |                                                                                                     |                        |  |  |
| E                                                                                 | ESTATE: AQUAREVO 9 AREA: 5.513 ha                                                                                               |                                        |              |                                                                                                                                                            | ,                                                                                                   | <b>MELWAY:</b> 129:B:5 |  |  |
|                                                                                   | EASEMENT INFORMATION                                                                                                            |                                        |              |                                                                                                                                                            |                                                                                                     |                        |  |  |
|                                                                                   | LEGEND: A - J                                                                                                                   | APPURTENANT E                          | - ENCUMBERIN | G EASEMENT R - ENCUMBERING EASEMENT (ROAD)                                                                                                                 |                                                                                                     |                        |  |  |
| EASEMENT PURPOSE WIDTH (METRES)                                                   |                                                                                                                                 | ORIGIN                                 |              | LAND BENEFITED<br>OR IN FAVOUR OF                                                                                                                          |                                                                                                     |                        |  |  |
| NIL                                                                               |                                                                                                                                 |                                        |              |                                                                                                                                                            |                                                                                                     |                        |  |  |

| Ib.     |                                                                                          | Breese Pitt Dixon Pty Ltd<br>1/19 Cato Street |                                | REF: 8766/9 VERSION: 7 |  |  | ORIGINAL SHEET<br>SIZE A3 | SHEET 1 OF 7 SHEETS |
|---------|------------------------------------------------------------------------------------------|-----------------------------------------------|--------------------------------|------------------------|--|--|---------------------------|---------------------|
| 10      | Hawthorn East Vic 3123<br>Ph: 8823 2300 Fax: 8823 2310<br>www.bpd.com.au info@bpd.com.au |                                               | LICENSED SURVEYOR: SIMON P COX |                        |  |  |                           |                     |
| CHECKED | JC                                                                                       | DATE: 06/10/20                                |                                |                        |  |  |                           |                     |