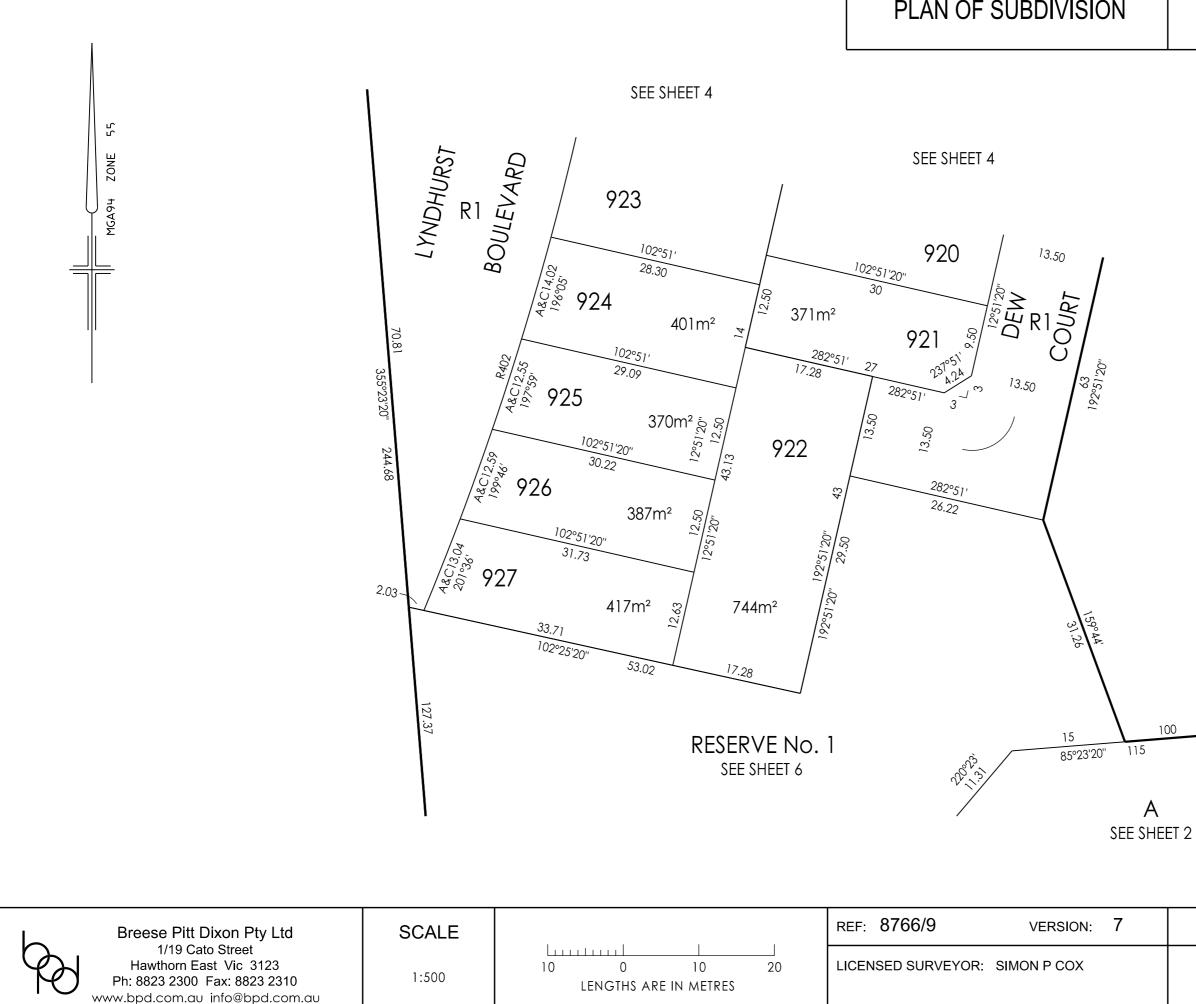

## PLAN NUMBER 825827U PS

100

| ORIGINAL<br>SHEET SIZE A3 | SHEET 5 |
|---------------------------|---------|
|                           |         |
|                           |         |

| 46.50                                                                                    | 28<br>265°23' | 2.222<br>19.91<br>20400, |    | SEE SF                    | HEET 2     |
|------------------------------------------------------------------------------------------|---------------|--------------------------|----|---------------------------|------------|
|                                                                                          | SCALE         | LI<br>10 0 10            | 20 | ORIGINAL<br>SHEET SIZE A3 | SHEET 6    |
| Breese Pitt Dixon Pty Ltd<br>1/19 Cato Street                                            | 1:500         | LENGTHS ARE IN METRES    |    | REF: 8766/9               | VERSION: 7 |
| Hawthorn East Vic 3123<br>Ph: 8823 2300 Fax: 8823 2310<br>www.bpd.com.au info@bpd.com.au | LICENSED SUR  | VEYOR: SIMON P COX       |    |                           |            |

## PLAN OF SUBDIVISION