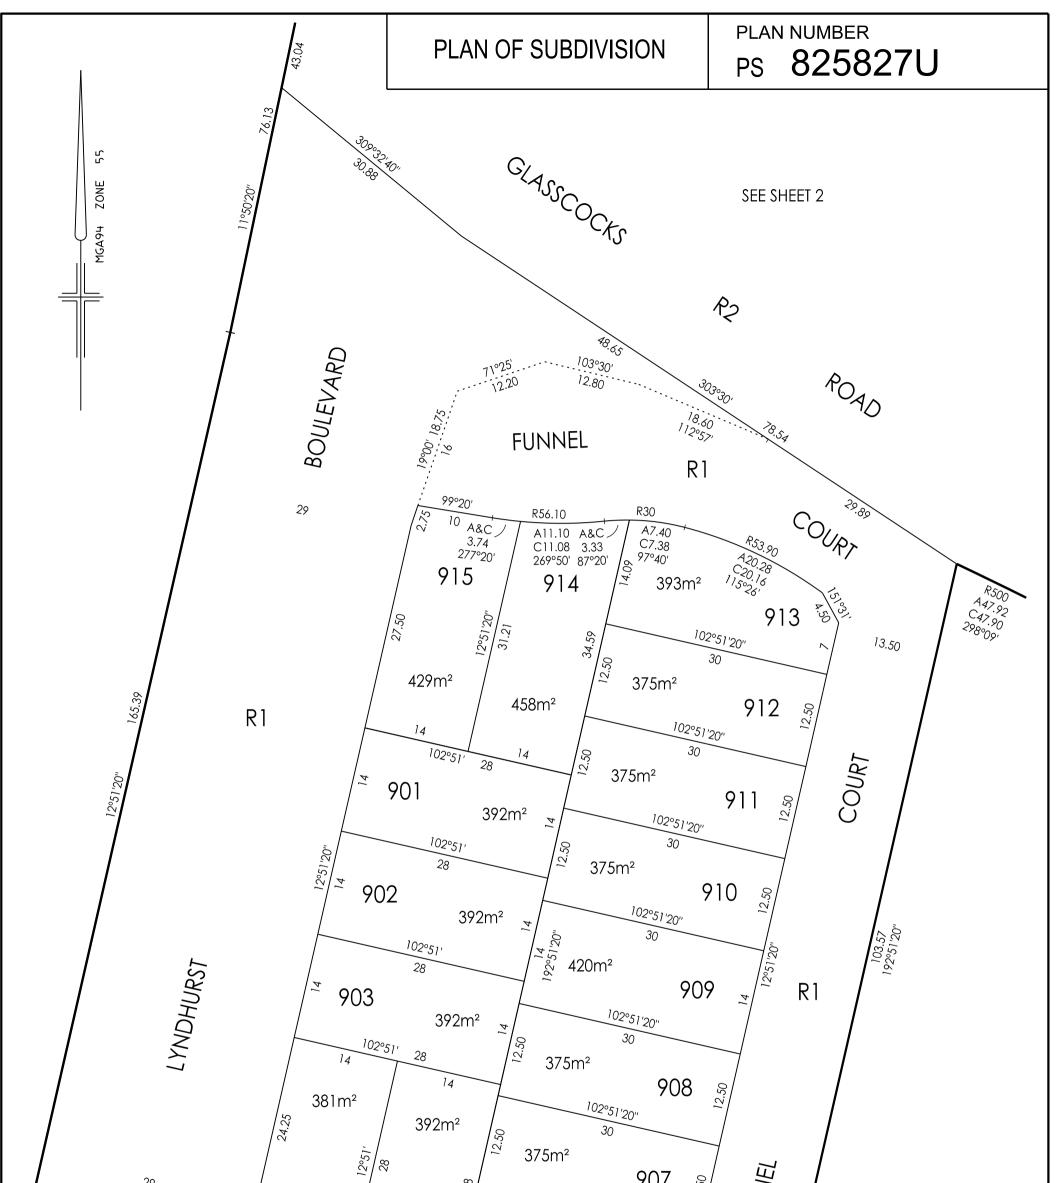

## PLAN OF SUBDIVISION

## PLAN NUMBER 825827U PS

100

| ORIGINAL<br>SHEET SIZE A3 | SHEET 5 |
|---------------------------|---------|
|                           |         |
|                           |         |

| 46.50                                                                                    | 28<br>265°23' | 2.222<br>19.91<br>20400, |    | SEE SF                    | HEET 2     |
|------------------------------------------------------------------------------------------|---------------|--------------------------|----|---------------------------|------------|
|                                                                                          | SCALE         | LI<br>10 0 10            | 20 | ORIGINAL<br>SHEET SIZE A3 | SHEET 6    |
| Breese Pitt Dixon Pty Ltd<br>1/19 Cato Street                                            | 1:500         | LENGTHS ARE IN METRES    |    | REF: 8766/9               | VERSION: 7 |
| Hawthorn East Vic 3123<br>Ph: 8823 2300 Fax: 8823 2310<br>www.bpd.com.au info@bpd.com.au | LICENSED SUR  | VEYOR: SIMON P COX       |    |                           |            |