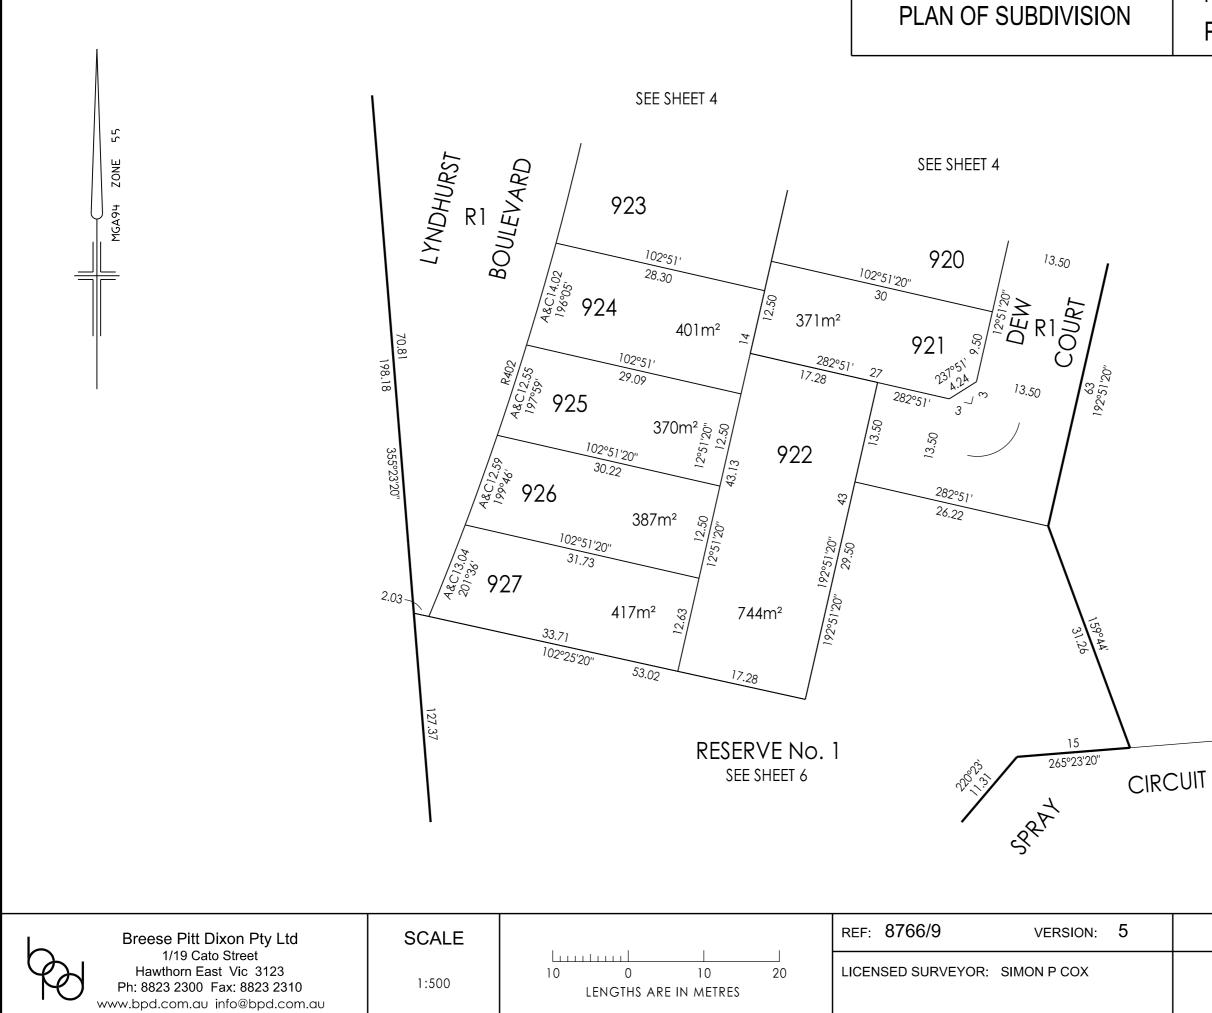

## PLAN NUMBER PS 825827U

| ORIGINAL<br>SHEET SIZE A3 | SHEET 5 |
|---------------------------|---------|
|                           |         |
|                           |         |

|                                                                                          | 28<br>265°23' | MA 1ER GARDENS        |    |                           |            |
|------------------------------------------------------------------------------------------|---------------|-----------------------|----|---------------------------|------------|
|                                                                                          | SCALE         | LIIIIII  <br>10 0 10  | 20 | ORIGINAL<br>SHEET SIZE A3 | SHEET 6    |
| Breese Pitt Dixon Pty Ltd<br>1/19 Cato Street                                            | 1:500         | LENGTHS ARE IN METRES |    | REF: 8766/9               | VERSION: 5 |
| Hawthorn East Vic 3123<br>Ph: 8823 2300 Fax: 8823 2310<br>www.bpd.com.au info@bpd.com.au | LICENSED SUR  | VEYOR: SIMON P COX    |    |                           |            |