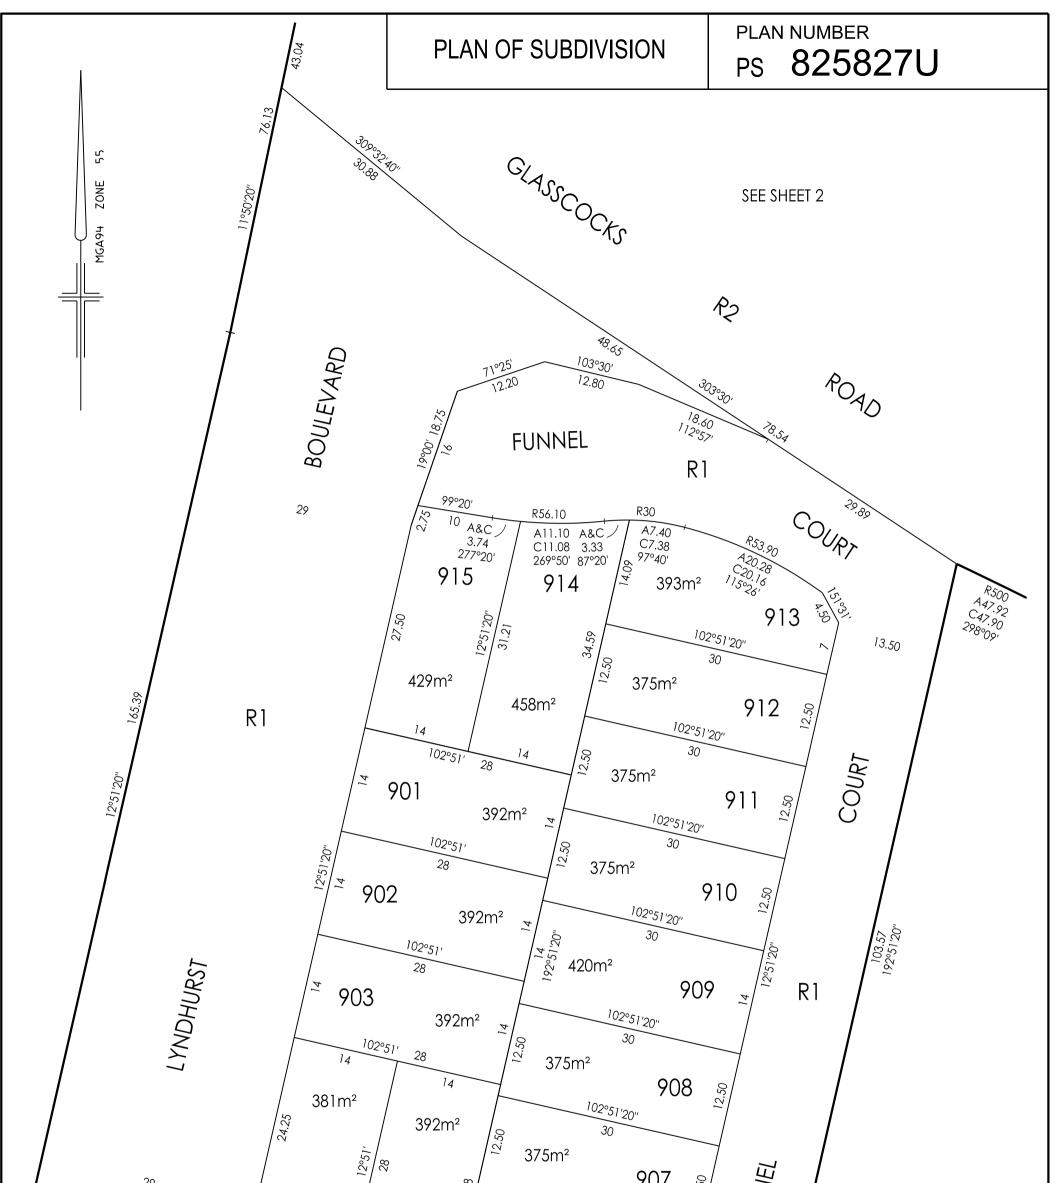

| 29<br>904<br>100<br>6<br>8<br>RA/NW,<br>SEE SHEET 4                                                                                       | 905<br>14<br>102°51'20'<br>ATER R1 |                                                        | FUN | 147051                                   |                       |
|-------------------------------------------------------------------------------------------------------------------------------------------|------------------------------------|--------------------------------------------------------|-----|------------------------------------------|-----------------------|
| Breese Pitt Dixon Pty Ltd<br>1/19 Cato Street<br>Hawthorn East Vic 3123<br>Ph: 8823 2300 Fax: 8823 2310<br>www.bpd.com.au info@bpd.com.au | SCALE<br>1:500                     | DRIVE SEE SHEE<br>LIIIIIIIIIIIIIIIIIIIIIIIIIIIIIIIIIII | 20  | ORIGINAL<br>SHEET SIZE A3<br>REF: 8766/9 | SHEET 3<br>VERSION: 5 |