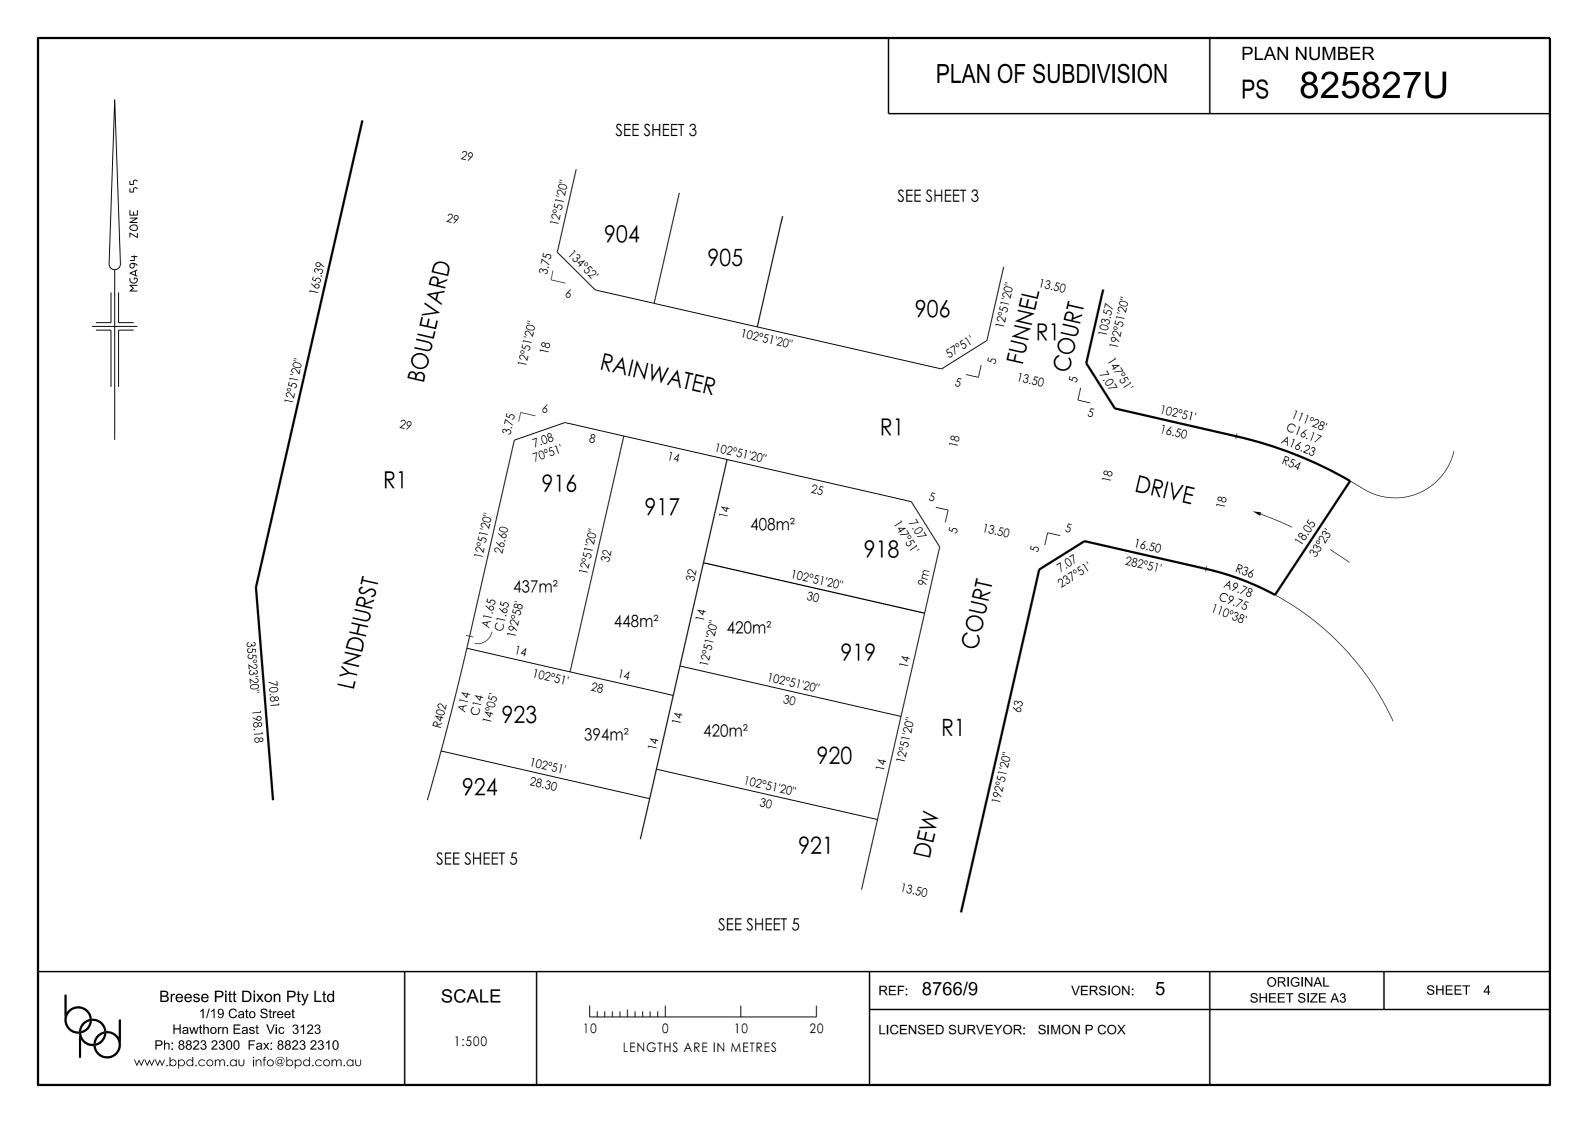

| 29<br>904<br>100<br>6<br>8<br>RA/NW,<br>SEE SHEET 4                                                                                       | 905<br>14<br>102°51'20'<br>ATER R1 |                                                        | FUN | 147051                                   |                       |
|-------------------------------------------------------------------------------------------------------------------------------------------|------------------------------------|--------------------------------------------------------|-----|------------------------------------------|-----------------------|
| Breese Pitt Dixon Pty Ltd<br>1/19 Cato Street<br>Hawthorn East Vic 3123<br>Ph: 8823 2300 Fax: 8823 2310<br>www.bpd.com.au info@bpd.com.au | SCALE<br>1:500                     | DRIVE SEE SHEE<br>LIIIIIIIIIIIIIIIIIIIIIIIIIIIIIIIIIII | 20  | ORIGINAL<br>SHEET SIZE A3<br>REF: 8766/9 | SHEET 3<br>VERSION: 5 |