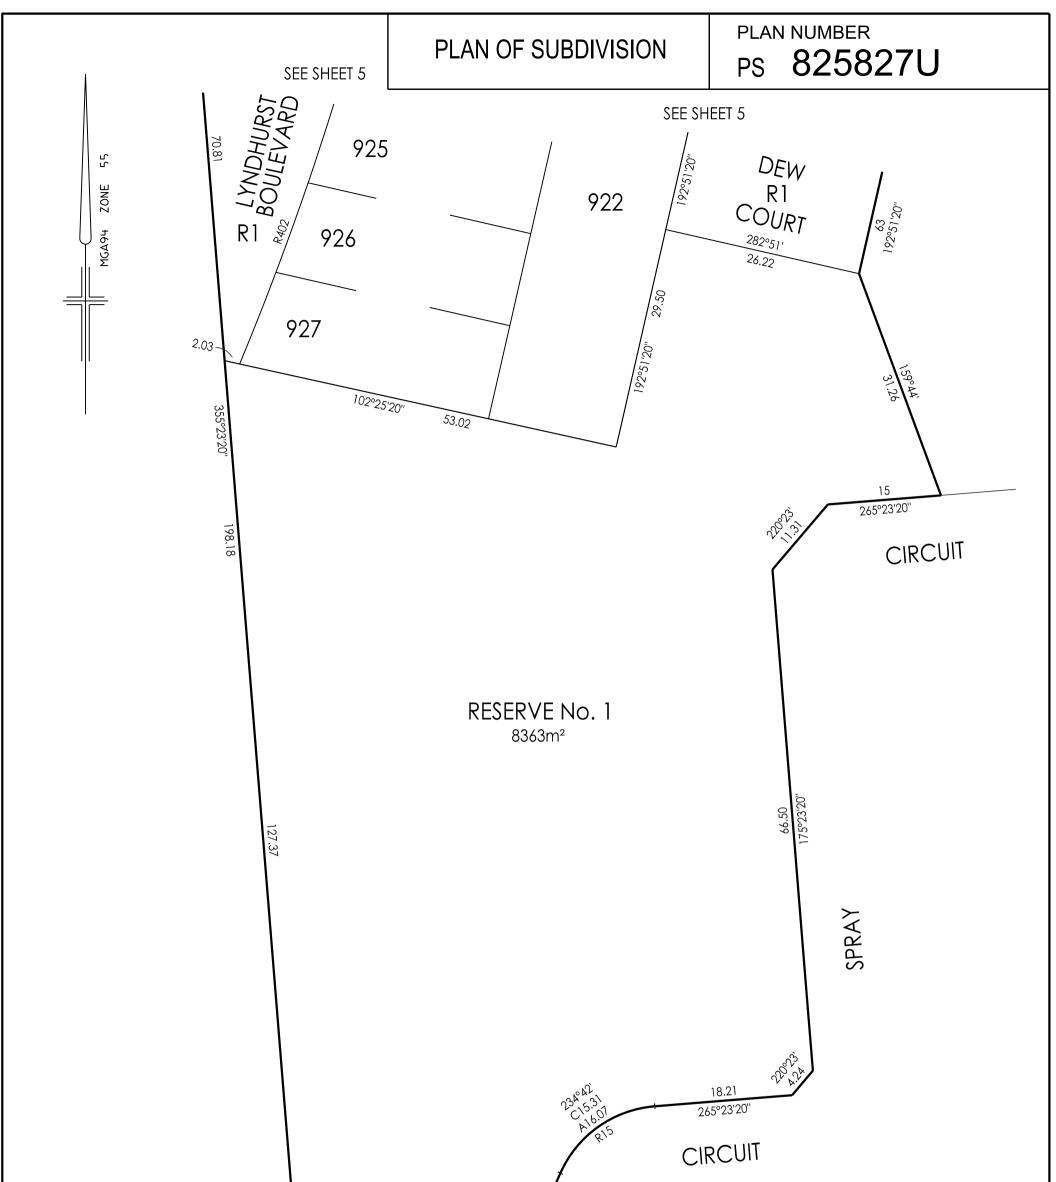

---------------------------------------------------------------------------------------------------------------------------------|------------------------------------|--------------------------------------------------------|-----|------------------------------------------|-----------------------|
| Breese Pitt Dixon Pty Ltd<br>1/19 Cato Street<br>Hawthorn East Vic 3123<br>Ph: 8823 2300 Fax: 8823 2310<br>www.bpd.com.au info@bpd.com.au | SCALE<br>1:500                     | DRIVE SEE SHEE<br>LIIIIIIIIIIIIIIIIIIIIIIIIIIIIIIIIIII | 20  | ORIGINAL<br>SHEET SIZE A3<br>REF: 8766/9 | SHEET 3<br>VERSION: 5 |





## PLAN NUMBER PS 825827U

| ORIGINAL<br>SHEET SIZE A3 | SHEET 5 |
|---------------------------|---------|
|                           |         |
|                           |         |



|                                                                                          | 28<br>265°23' | MA 1ER GARDENS        |    |                           |            |
|------------------------------------------------------------------------------------------|---------------|-----------------------|----|---------------------------|------------|
|                                                                                          | SCALE         | LIIIIII  <br>10 0 10  | 20 | ORIGINAL<br>SHEET SIZE A3 | SHEET 6    |
| Breese Pitt Dixon Pty Ltd<br>1/19 Cato Street                                            | 1:500         | LENGTHS ARE IN METRES |    | REF: 8766/9               | VERSION: 5 |
| Hawthorn East Vic 3123<br>Ph: 8823 2300 Fax: 8823 2310<br>www.bpd.com.au info@bp