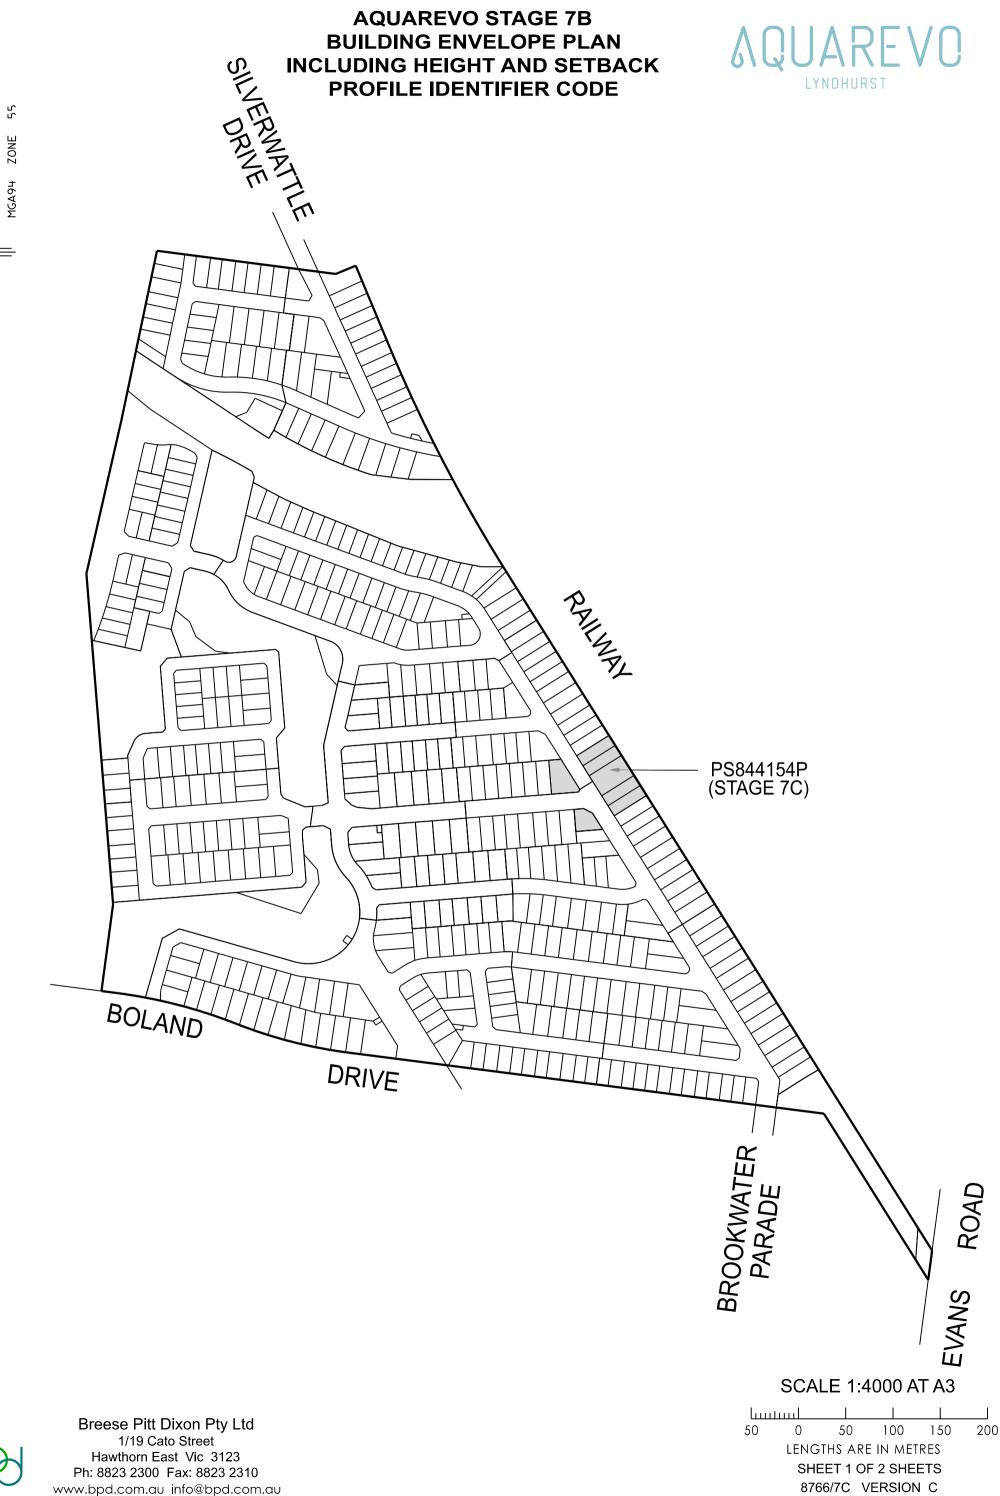

## AQUAREVO STAGE 7C BUILDING ENVELOPE PLAN INCLUDING HEIGHT AND SETBACK PROFILE IDENTIFIER CODE

## **NOTATIONS**

THIS PLAN FORMS PART OF THE
"AQUAREVO BUILDING DESIGN
GUIDELINES." PLEASE REFER TO
THESE GUIDELINES FOR FURTHER
INFORMATION

THE BUILDING ENVELOPES ON THIS PLAN ARE SHOWN ENCLOSED BY CONTINUOUS THICK LINES

PROFILE TYPES (A) (B) (C) (S) (T) (V)

ARE CONTAINED IN THE AQUAREVO

BUILDING DESIGN GUIDELINES

ON LOTS WHERE MORE THAN ONE
BUILDING TO BOUNDARY ZONE
(CROSS HATCHED ON THIS PLAN) IS
SHOWN, A BUILDING CONSTRUCTED
ON THE SAID LOT, MUST ONLY BE
CONSTRUCTED WITHIN THE BUILDING
TO BOUNDARY ZONE WHICH IS
DIRECTLY ADJACENT TO THE
CONSTRUCTED CROSSOVER