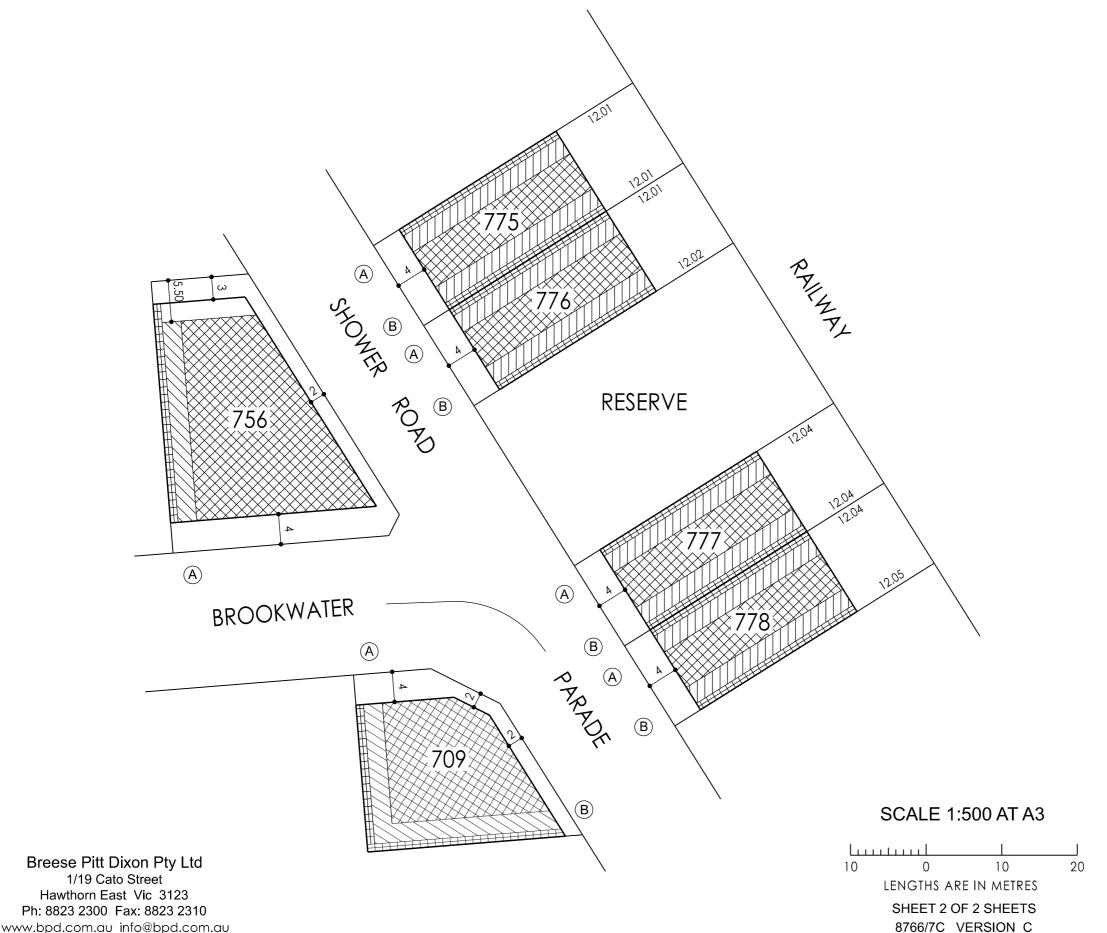

## **NOTATIONS**

THIS PLAN FORMS PART OF THE
"AQUAREVO BUILDING DESIGN
GUIDELINES." PLEASE REFER TO
THESE GUIDELINES FOR FURTHER
INFORMATION

THE BUILDING ENVELOPES ON THIS PLAN ARE SHOWN ENCLOSED BY CONTINUOUS THICK LINES

PROFILE TYPES (A) (B) (C) (S) (T) (V)

ARE CONTAINED IN THE AQUAREVO

BUILDING DESIGN GUIDELINES

ON LOTS WHERE MORE THAN ONE
BUILDING TO BOUNDARY ZONE
(CROSS HATCHED ON THIS PLAN) IS
SHOWN, A BUILDING CONSTRUCTED
ON THE SAID LOT, MUST ONLY BE
CONSTRUCTED WITHIN THE BUILDING
TO BOUNDARY ZONE WHICH IS
DIRECTLY ADJACENT TO THE
CONSTRUCTED CROSSOVER