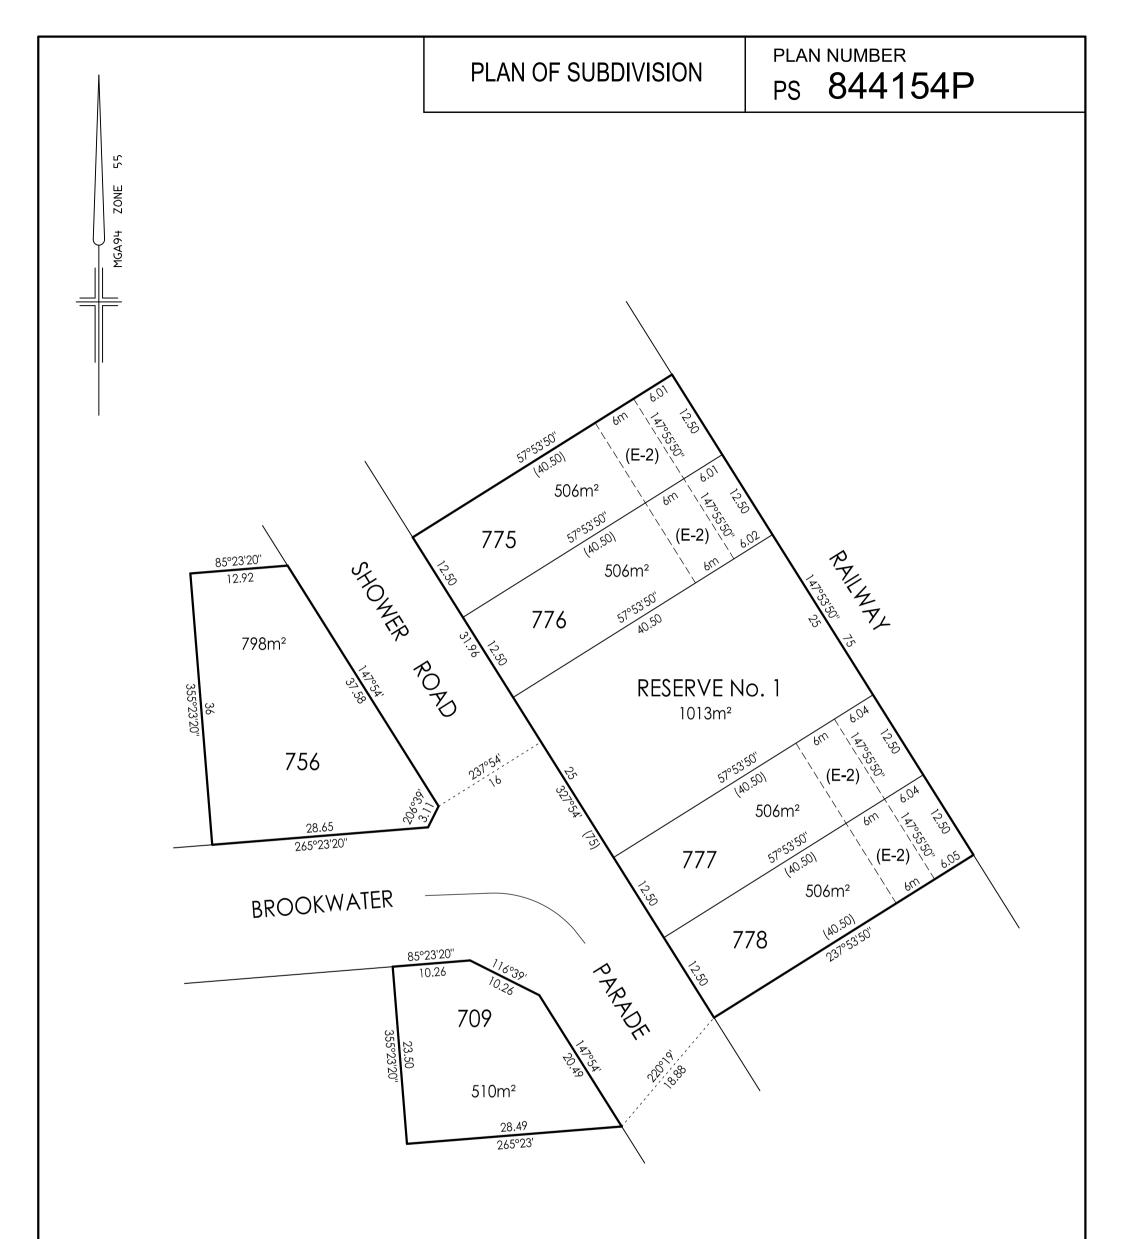

| PLAN OF SUBDIVISION                                                                                                                                                                                                                                    |                  |                                          | LRS USE ONLY<br>EDITION          |                                                                                                                                                                                                                                                 | имвек<br>844154Р |                                   |
|--------------------------------------------------------------------------------------------------------------------------------------------------------------------------------------------------------------------------------------------------------|------------------|------------------------------------------|----------------------------------|-------------------------------------------------------------------------------------------------------------------------------------------------------------------------------------------------------------------------------------------------|------------------|-----------------------------------|
| LOCATION OF LAND<br>PARISH: LYNDHURST                                                                                                                                                                                                                  |                  |                                          | COUNCIL NAME: CASEY CITY COUNCIL |                                                                                                                                                                                                                                                 |                  |                                   |
| TOWNSHIP:                                                                                                                                                                                                                                              |                  |                                          |                                  |                                                                                                                                                                                                                                                 |                  |                                   |
| SECTION:                                                                                                                                                                                                                                               |                  |                                          |                                  |                                                                                                                                                                                                                                                 |                  |                                   |
| CROWN ALLOT                                                                                                                                                                                                                                            | MENT:            |                                          |                                  |                                                                                                                                                                                                                                                 |                  |                                   |
|                                                                                                                                                                                                                                                        | <b>DN:</b> 23 (  | (PART)                                   |                                  |                                                                                                                                                                                                                                                 |                  |                                   |
| TITLE REFEREN                                                                                                                                                                                                                                          | ICES: VOI        | L FOL                                    |                                  |                                                                                                                                                                                                                                                 |                  |                                   |
| LAST PLAN REF                                                                                                                                                                                                                                          | FERENCE: LOT     | F A ON PS838534N                         |                                  |                                                                                                                                                                                                                                                 |                  |                                   |
| POSTAL ADDRE<br>(at time of subd                                                                                                                                                                                                                       | ivision) BRG     | OOKWATER PARADE<br>NDHURST 3975          |                                  |                                                                                                                                                                                                                                                 |                  |                                   |
| MGA 94 CO-OR<br>(of approx. cent                                                                                                                                                                                                                       |                  | 346 980 ZONE: 55<br>5 785 090 DATUM: GDA | .94                              |                                                                                                                                                                                                                                                 |                  |                                   |
| V                                                                                                                                                                                                                                                      | ESTING OF RO     | ADS OR RESERVES                          |                                  | NOTATIONS                                                                                                                                                                                                                                       |                  |                                   |
| IDE                                                                                                                                                                                                                                                    | INTIFIER         | COUNCIL/BODY/PE                          | ERSON                            | LOTS 1 TO 708 (BOTH INCLUSIVE), 710 TO 755 (BOTH INCLUSIVE),                                                                                                                                                                                    |                  |                                   |
|                                                                                                                                                                                                                                                        | ΝΟΤ              | TATIONS                                  |                                  | 757 TO 774 (BOTH INCLUSI<br>HAVE BEEN OMITTED FRO                                                                                                                                                                                               |                  |                                   |
|                                                                                                                                                                                                                                                        |                  |                                          |                                  |                                                                                                                                                                                                                                                 |                  |                                   |
|                                                                                                                                                                                                                                                        | ION DOES NOT APP |                                          |                                  |                                                                                                                                                                                                                                                 |                  |                                   |
| SURVEY: THIS PLAN IS BASED ON SURVEY VIDE PS720123T<br>THIS SURVEY HAS BEEN CONNECTED TO PERMANENT MARKS No.<br>LYNDHURST PM238<br>IN PROCLAIMED SURVEY AREA No. 45<br>STAGING<br>THIS IS NOT A STAGED SUBDIVISION<br>PLANNING PERMIT No. PInA00983/14 |                  |                                          |                                  | FURTHER PURPOSE OF PLAN:<br>TO REMOVE THE EASEMENTS SHOWN AS (E-2) AND (E-10) ON PS838534N<br>WHICH LIES WITHIN THE LAND IN THIS PLAN SHOWN AS RESERVE No. 1<br>GROUNDS FOR REMOVAL:<br>BY AGREEMENT, SECTION 6(1)(K)(iii) SUBDIVISION ACT 1988 |                  |                                   |
|                                                                                                                                                                                                                                                        | ESTATE:          | AQUAREVO 7C A                            | <b>REA:</b> 4346m <sup>2</sup>   | <b>No. OF LOTS:</b> 6                                                                                                                                                                                                                           |                  | <b>MELWAY:</b> 129:C:6            |
|                                                                                                                                                                                                                                                        |                  | EA                                       | SEMENT IN                        | FORMATION                                                                                                                                                                                                                                       |                  |                                   |
|                                                                                                                                                                                                                                                        | LEGEND: A        | A - APPURTENANT E ·                      | - ENCUMBERING                    | EASEMENT R - ENCU                                                                                                                                                                                                                               | MBERING EAS      | EMENT (ROAD)                      |
| EASEMENT<br>REFERENCE                                                                                                                                                                                                                                  | PL               | JRPOSE                                   | WIDTH<br>(METRES)                | ORIGIN                                                                                                                                                                                                                                          |                  | LAND BENEFITED<br>OR IN FAVOUR OF |
| (E-2)                                                                                                                                                                                                                                                  | SEWERAGE         |                                          | SEE PLAN                         | PS738417A                                                                                                                                                                                                                                       | SOUTH EAS        | T WATER CORPORATION               |
|                                                                                                                                                                                                                                                        |                  |                                          |                                  |                                                                                                                                                                                                                                                 |                  |                                   |

## **RESTRICTION NUMBER: 1**

Land to benefit: Lots 709, 756, 775 to 778 (both inclusive).

Land to burdened: Lots 709, 756, 775 to 778 (both inclusive).

| KE21K | NOMBER | : 2 |
|-------|--------|-----|
|       |        |     |

Land to benefit: Lots 709, 756, 775 to 778 (both inclusive).

Land to be burdened: Lots 775 to 778 (both inclusive).

Description of Restriction:

In the case of lots 776 and 777 restriction 1 and 2 will no longer apply should the lots be re-subdivided and converted to a reserve vested in a public authority, or otherwise consolidated with Reserve No. 1 on this plan.