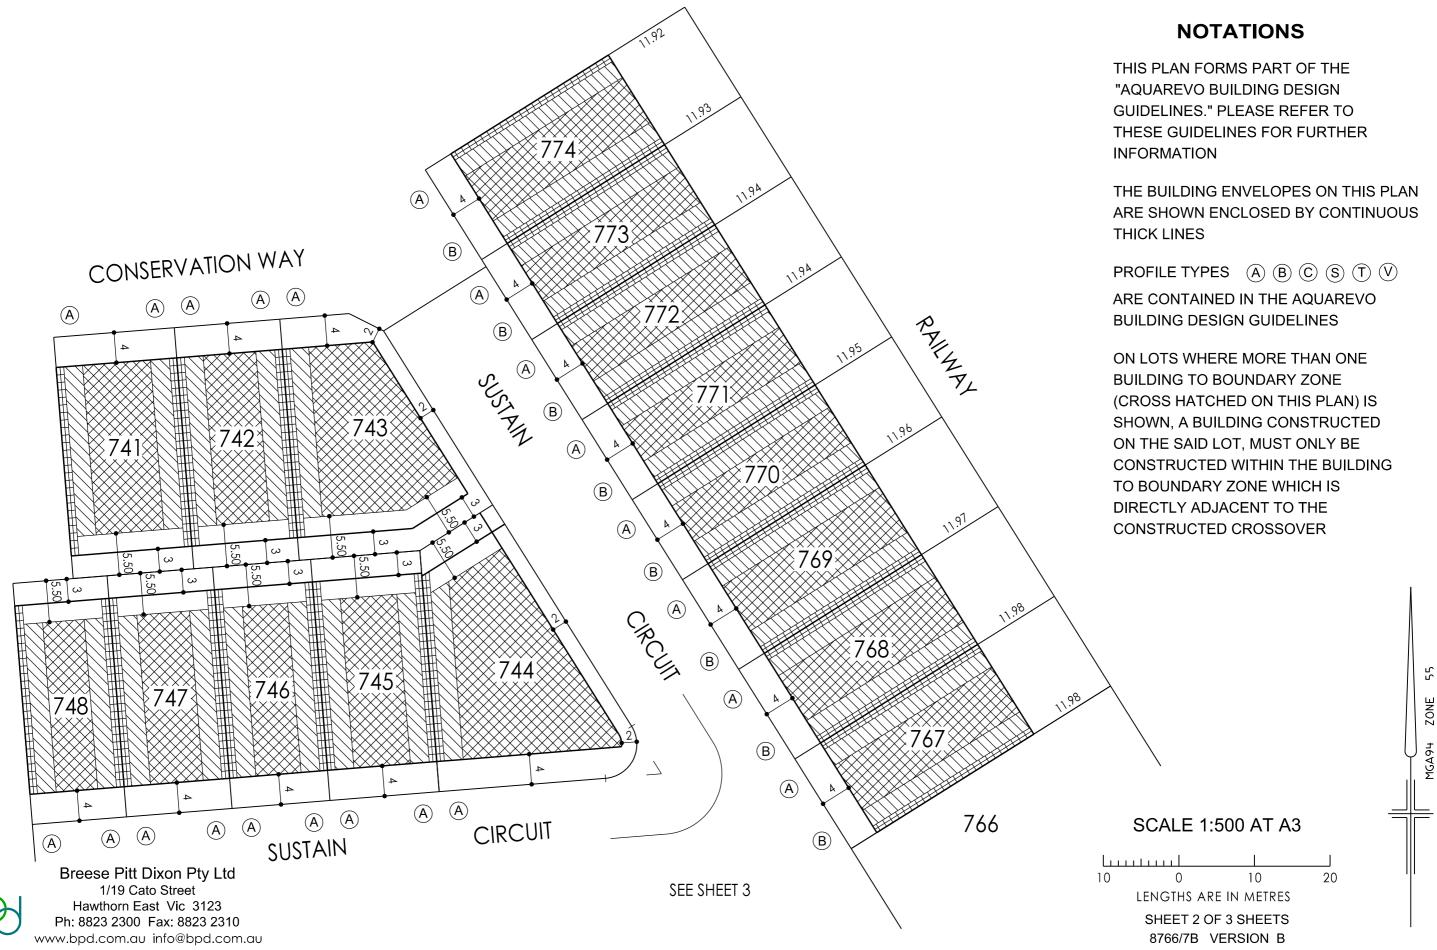

## **AQUAREVO** LYNDHURST

NOTATIONS

THIS PLAN FORMS PART OF THE "AQUAREVO BUILDING DESIGN GUIDELINES." PLEASE REFER TO THESE GUIDELINES FOR FURTHER INFORMATION

THE BUILDING ENVELOPES ON THIS PLAN ARE SHOWN ENCLOSED BY CONTINUOUS THICK LINES

PROFILE TYPES (A) (B) (C) (S) (T) (V) ARE CONTAINED IN THE AQUAREVO BUILDING DESIGN GUIDELINES

ON LOTS WHERE MORE THAN ONE BUILDING TO BOUNDARY ZONE (CROSS HATCHED ON THIS PLAN) IS SHOWN, A BUILDING CONSTRUCTED ON THE SAID LOT, MUST ONLY BE CONSTRUCTED WITHIN THE BUILDING TO BOUNDARY ZONE WHICH IS DIRECTLY ADJACENT TO THE CONSTRUCTED CROSSOVER