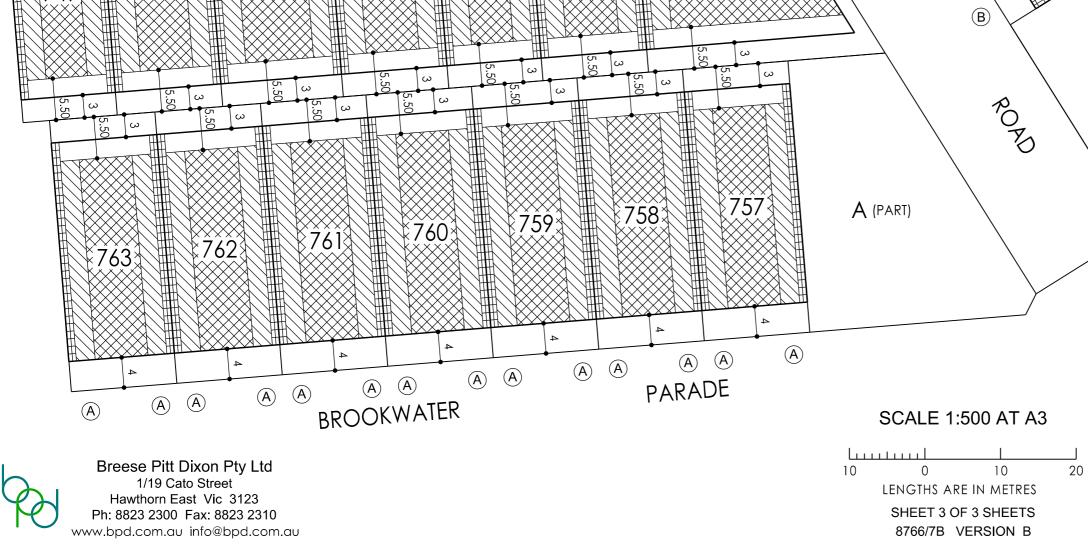

## **AQUAREVO** LYNDHURST

NOTATIONS

THIS PLAN FORMS PART OF THE "AQUAREVO BUILDING DESIGN GUIDELINES." PLEASE REFER TO THESE GUIDELINES FOR FURTHER INFORMATION

THE BUILDING ENVELOPES ON THIS PLAN ARE SHOWN ENCLOSED BY CONTINUOUS THICK LINES

PROFILE TYPES (A) (B) (C) (S) (T) (V) ARE CONTAINED IN THE AQUAREVO BUILDING DESIGN GUIDELINES

ON LOTS WHERE MORE THAN ONE BUILDING TO BOUNDARY ZONE (CROSS HATCHED ON THIS PLAN) IS SHOWN, A BUILDING CONSTRUCTED ON THE SAID LOT, MUST ONLY BE CONSTRUCTED WITHIN THE BUILDING TO BOUNDARY ZONE WHICH IS DIRECTLY ADJACENT TO THE CONSTRUCTED CROSSOVER