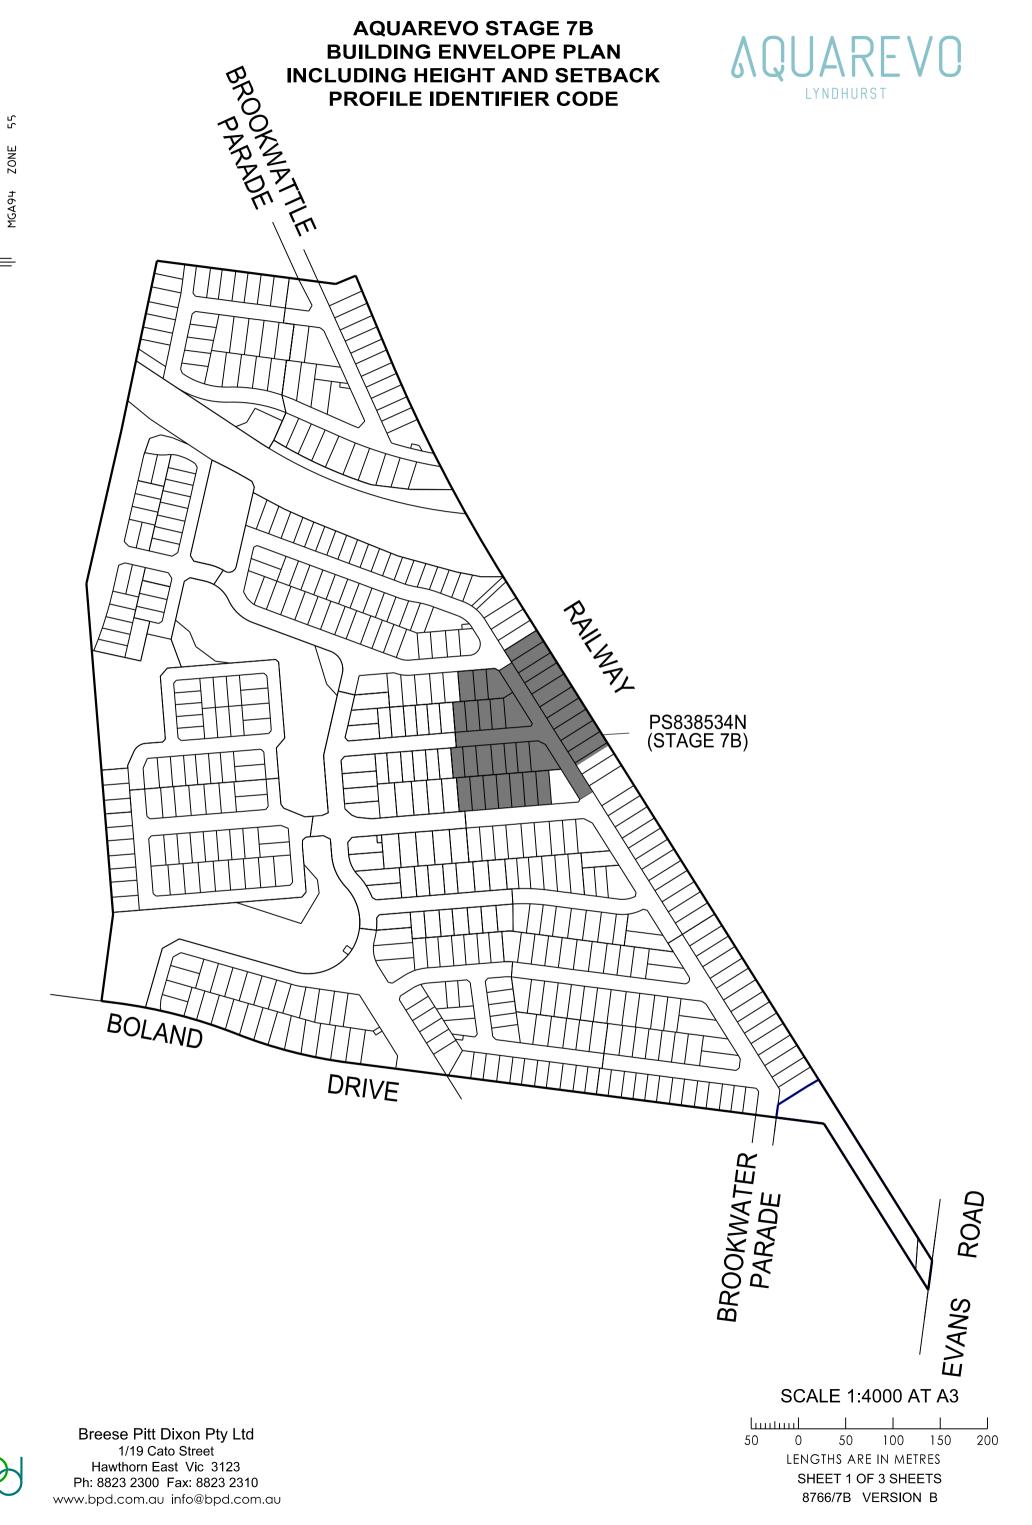

## **AQUAREVO STAGE 7B BUILDING ENVELOPE PLAN INCLUDING HEIGHT** AND SETBACK PROFILE IDENTIFIER CODE

## QUAREVO LYNDHURST

**AQUAREVO STAGE 7B BUILDING ENVELOPE PLAN INCLUDING HEIGHT** AND SETBACK PROFILE IDENTIFIER CODE SUSTAIN SEE SHEET 2 SEE SHEET 2 768 744 745 767 746 747 748 <sub>۱</sub>۷٬۹۹ 766 CIRCUIT SUSTAIN (A)(A)(A)(A)(A)(A)(A) $(A) \quad (A)$ 765 44  $(A) \quad (A)$ B (A)(A)₽ (A)SHOWER 764 755 754 753 752 (A)75 750 749 B ω 5.50 ω ω ω ω . 5 ω ധ 5 5.5 ω 5.50 5 5.5 ω