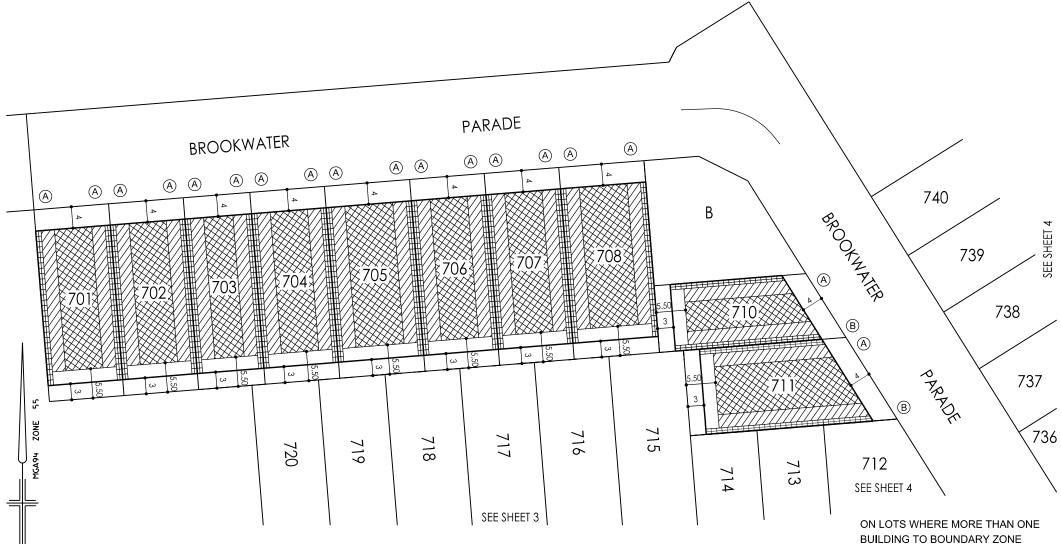

LENGTHS ARE IN METRES
SHEET 2 OF 4 SHEETS
8766/7A VERSION B

**SCALE 1:500 AT A3** 

## **NOTATIONS**

THIS PLAN FORMS PART OF THE
"AQUAREVO BUILDING DESIGN
GUIDELINES." PLEASE REFER TO
THESE GUIDELINES FOR FURTHER
INFORMATION

THE BUILDING ENVELOPES ON THIS PLAN ARE SHOWN ENCLOSED BY CONTINUOUS THICK LINES

PROFILE TYPES (A) (B) (C) (S) (T) (V)

ARE CONTAINED IN THE AQUAREVO

BUILDING DESIGN GUIDELINES

ON LOTS WHERE MORE THAN ONE
BUILDING TO BOUNDARY ZONE
(CROSS HATCHED ON THIS PLAN) IS
SHOWN, A BUILDING CONSTRUCTED
ON THE SAID LOT, MUST ONLY BE
CONSTRUCTED WITHIN THE BUILDING
TO BOUNDARY ZONE WHICH IS
DIRECTLY ADJACENT TO THE
CONSTRUCTED CROSSOVER