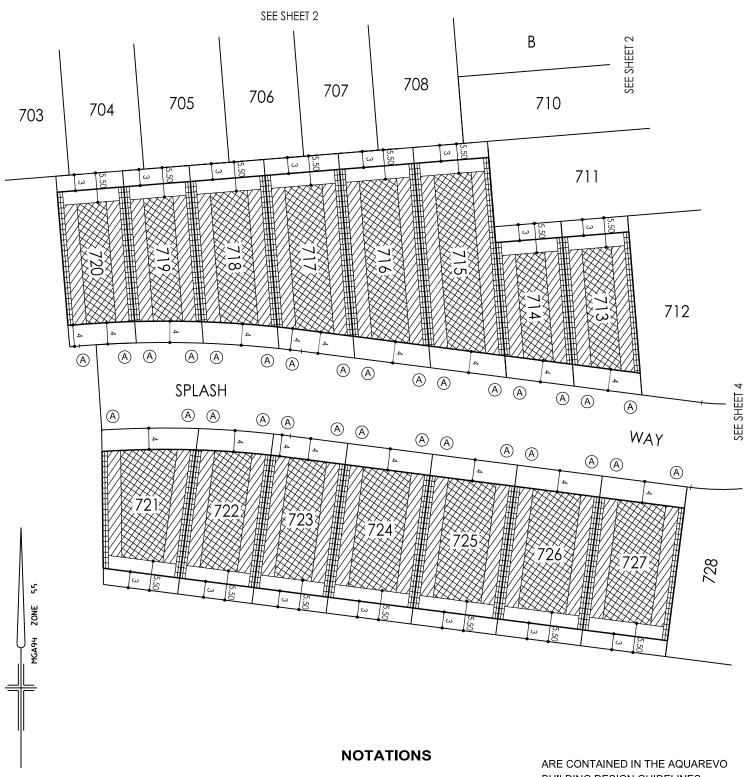

## **SCALE 1:500 AT A3**

10 20 LENGTHS ARE IN METRES SHEET 3 OF 4 SHEETS 8766/7A VERSION B

Breese Pitt Dixon Pty Ltd 1/19 Cato Street Hawthorn East Vic 3123 Ph: 8823 2300 Fax: 8823 2310 www.bpd.com.au info@bpd.com.au THIS PLAN FORMS PART OF THE "AQUAREVO BUILDING DESIGN **GUIDELINES." PLEASE REFER TO** THESE GUIDELINES FOR FURTHER **INFORMATION** 

THE BUILDING ENVELOPES ON THIS PLAN ARE SHOWN ENCLOSED BY CONTINUOUS THICK LINES

PROFILE TYPES (A) (B) (C) (S) (T) (V)

**BUILDING DESIGN GUIDELINES** 

ON LOTS WHERE MORE THAN ONE **BUILDING TO BOUNDARY ZONE** (CROSS HATCHED ON THIS PLAN) IS SHOWN, A BUILDING CONSTRUCTED ON THE SAID LOT, MUST ONLY BE CONSTRUCTED WITHIN THE BUILDING TO BOUNDARY ZONE WHICH IS DIRECTLY ADJACENT TO THE CONSTRUCTED CROSSOVER