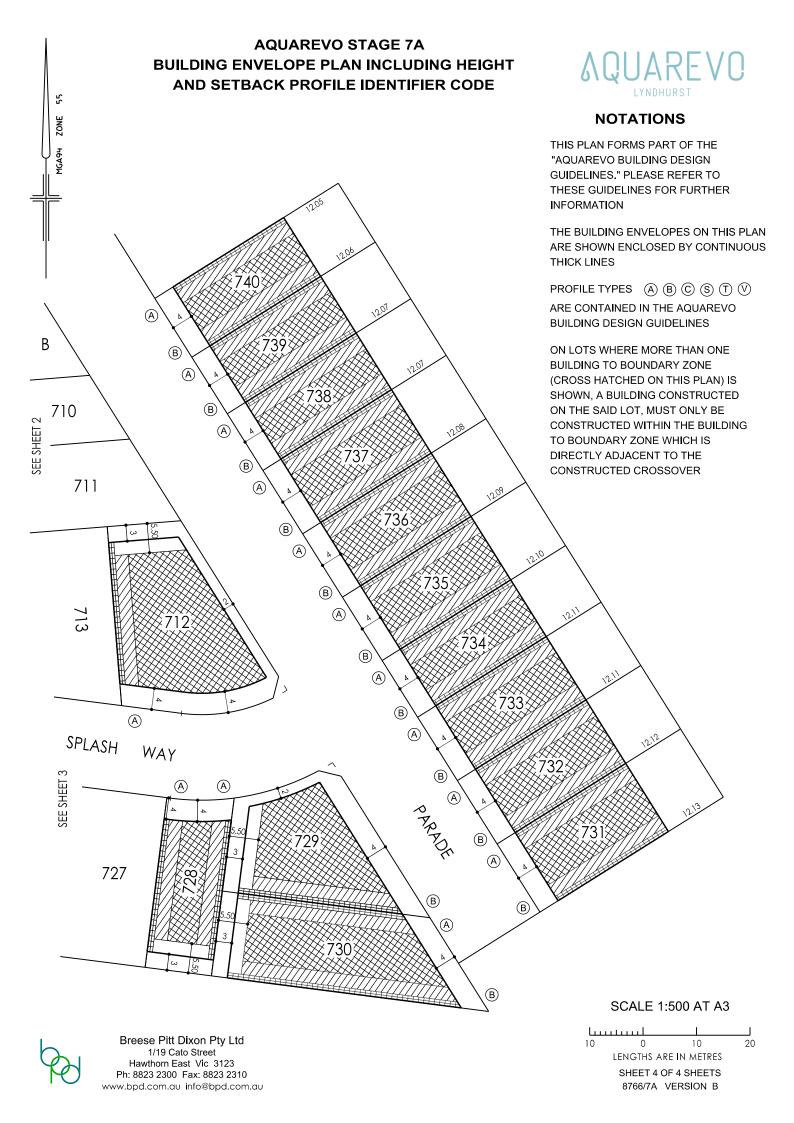

## **AQUAREVO STAGE 7A BUILDING ENVELOPE PLAN INCLUDING HEIGHT** AND SETBACK PROFILE IDENTIFIER CODE

## **NOTATIONS**

THIS PLAN FORMS PART OF THE
"AQUAREVO BUILDING DESIGN
GUIDELINES." PLEASE REFER TO
THESE GUIDELINES FOR FURTHER
INFORMATION

THE BUILDING ENVELOPES ON THIS PLAN ARE SHOWN ENCLOSED BY CONTINUOUS THICK LINES

PROFILE TYPES (A) (B) (C) (S) (T) (V)

ARE CONTAINED IN THE AQUAREVO

BUILDING DESIGN GUIDELINES

ON LOTS WHERE MORE THAN ONE
BUILDING TO BOUNDARY ZONE
(CROSS HATCHED ON THIS PLAN) IS
SHOWN, A BUILDING CONSTRUCTED
ON THE SAID LOT, MUST ONLY BE
CONSTRUCTED WITHIN THE BUILDING
TO BOUNDARY ZONE WHICH IS
DIRECTLY ADJACENT TO THE
CONSTRUCTED CROSSOVER