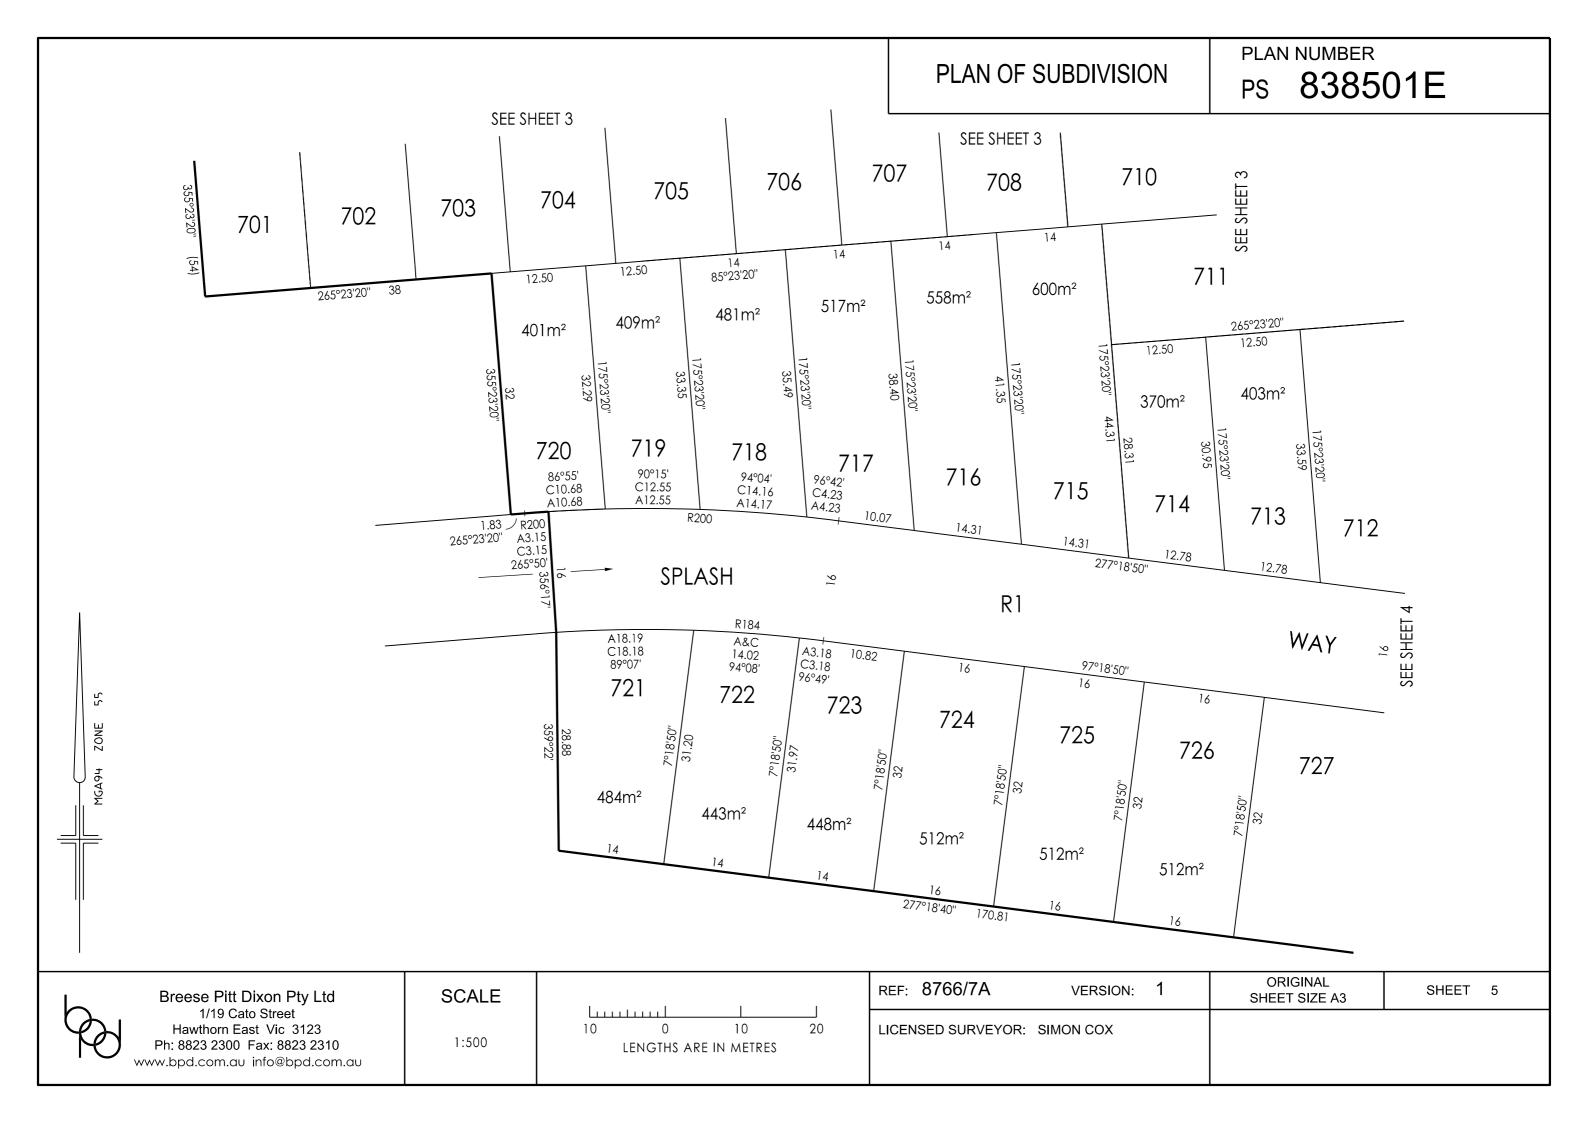

| SCALE        | LIIIIIIIIIIIIIIIIIIIIIIIIIIIIIIIIIIII                                                                                                                                  | ŀ |
| Breese Pitt Dixon Pty Ltd<br>1/19 Cato Street                                            | 1:500        | LENGTHS ARE IN METRES REF: 8766/7A VERSION: 1                                                                                                                          |   |
| Hawthorn East Vic 3123<br>Ph: 8823 2300 Fax: 8823 2310<br>www.bpd.com.au info@bpd.com.au | LICENSED SUF | RVEYOR: SIMON COX                                                                                                                                                      |   |



# PLAN OF SUBDIVISION

## SUBDIVISION ACT 1988 CREATION OF RESTRICTION

Upon registration of this plan, the following restriction is to be created. For the purpose of description:

Land to benefit: Lots 701 to 708 (both inclusive) and 710 to 740 (both inclusive).

Land to burdened: Lots 701 to 708 (both inclusive) and 710 to 740 (both inclusive).

(i) Primary frontage means

- (A) In the case of a lot where only one boundary of that lot abuts a road, the boundary that abuts the road.
- (B) In the case of a corner lot where two boundaries of a lot abut a road, the boundary with the greater offset on the building envelopes within the Aquarevo Building Design Guidelines.

#### **RESTRICTION NUMBER : 1**

#### Description of Restriction:

The registered proprietor or proprietors for the time