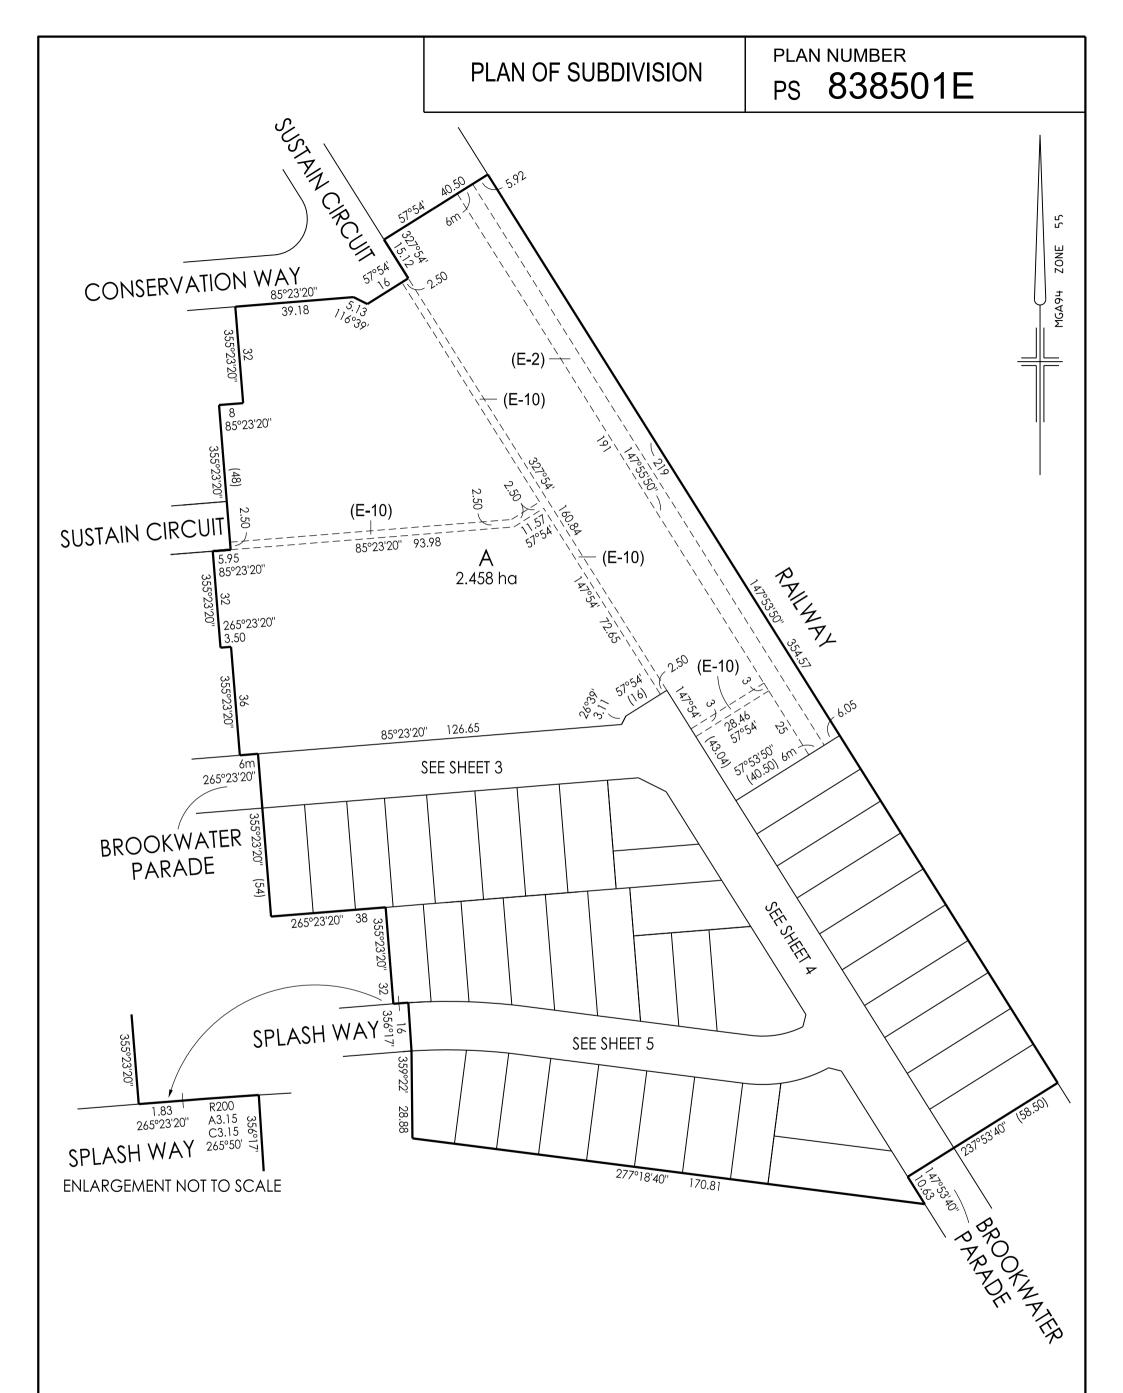

| _     | Breese Pitt Dixon Pty Ltd<br>1/19 Cato Street<br>Hawthorn East Vic 3123<br>Ph: 8823 2300 Fax: 8823 2310<br>www.bpd.com.au info@bpd.com.au | SCALE<br>1:1250 | L<br>20 0             | 20     | 40 | ]<br>60      | ORIGINAL<br>SHEET SIZE A3 | SHEET | 2 |
|-------|-------------------------------------------------------------------------------------------------------------------------------------------|-----------------|-----------------------|--------|----|--------------|---------------------------|-------|---|
| lh.   |                                                                                                                                           |                 | LENGTHS ARE IN METRES | METRES |    | REF: 8766/7A | VERSION:                  | 1     |   |
| Pr Pr |                                                                                                                                           | LICENSED SUR    | /EYOR: SIMON COX      |        |    |              |                           |       |   |

# PLAN OF SUBDIVISION