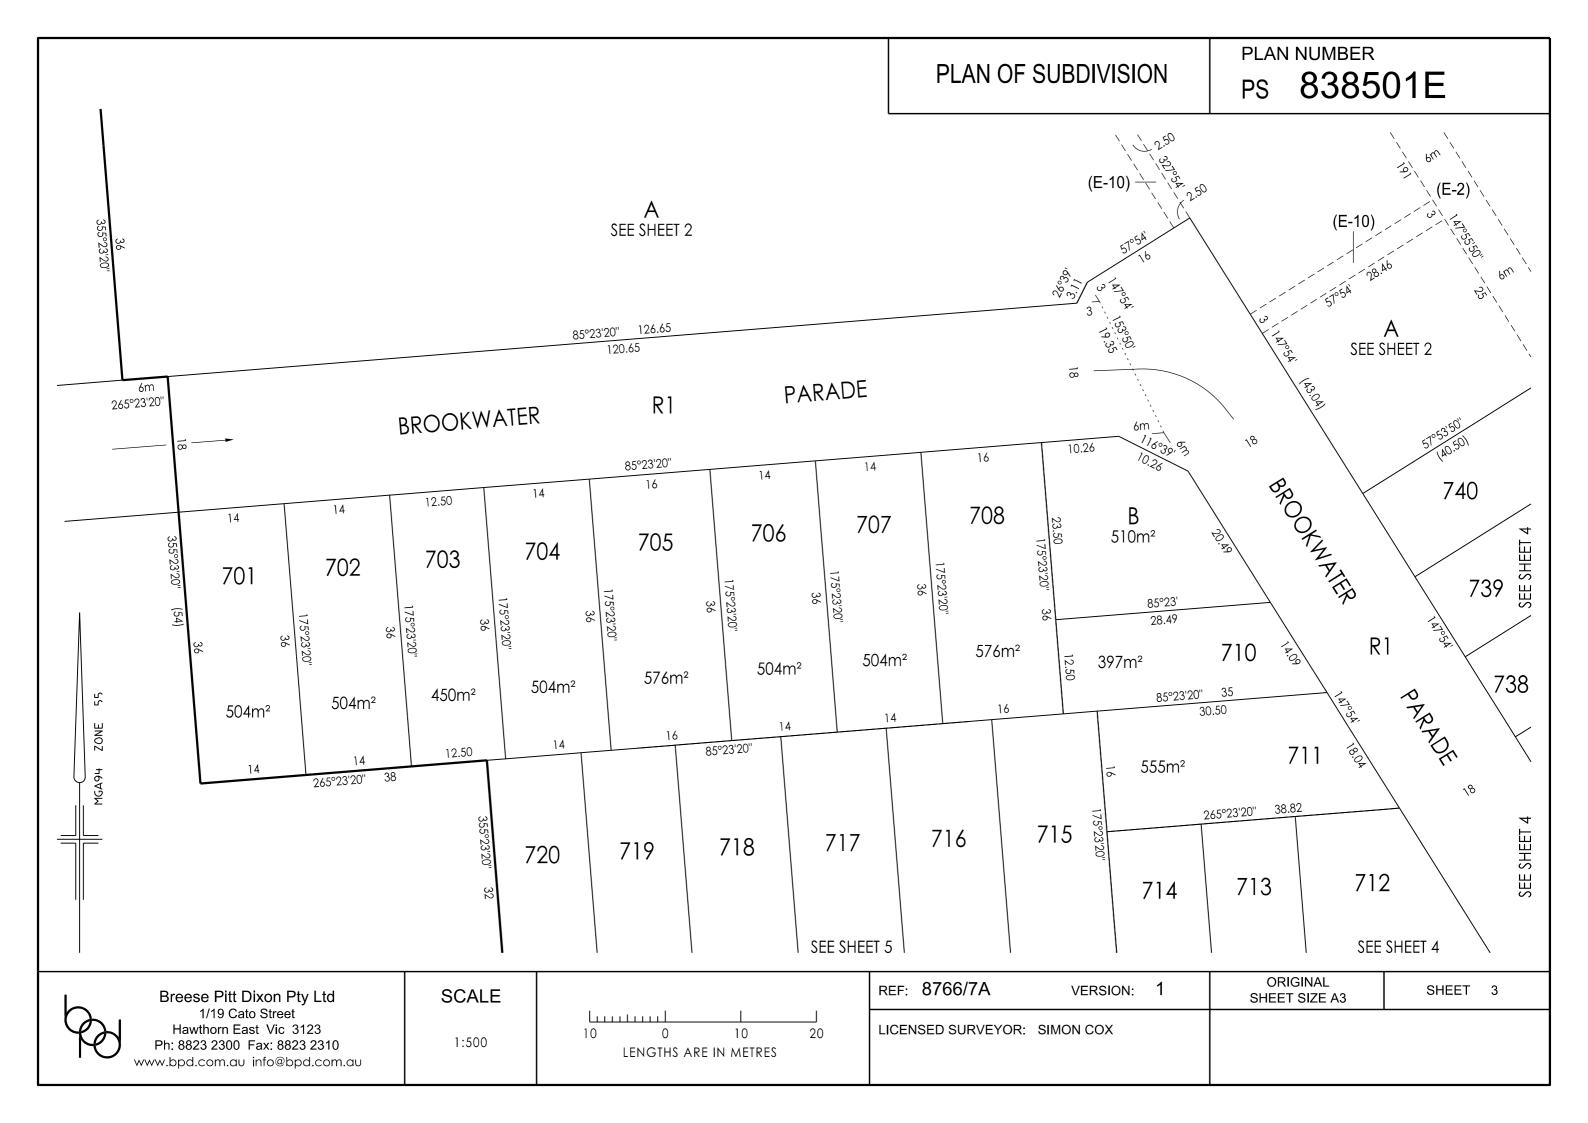

3 | SHEET | 2 |
|-------|-------------------------------------------------------------------------------------------------------------------------------------------|-----------------|-----------------------|--------|----|--------------|---------------------------|-------|---|
| lh.   |                                                                                                                                           |                 | LENGTHS ARE IN METRES | METRES |    | REF: 8766/7A | VERSION:                  | 1     |   |
| Pr Pr |                                                                                                                                           | LICENSED SUR    | /EYOR: SIMON COX      |        |    |              |                           |       |   |





| $\begin{array}{ c c c c c c c c c c c c c c c c c c c$                                   |              | 730 -231 -53<br>52.31 -53<br>52.31 -53<br>52.31 -53<br>52.31 -53<br>53<br>55<br>52.31 -53<br>55<br>55<br>55<br>55<br>55<br>55<br>55<br>55<br>55<br>55<br>55<br>55<br>5 |   |
|------------------------------------------------------------------------------------------|--------------|------------------------------------------------------------------------------------------------------------------------------------------------------------------------|---|
|                                                                                          | SCALE        | LIIIIIIIIIIIIIIIIIIIIIIIIIIIIIIIIIIII