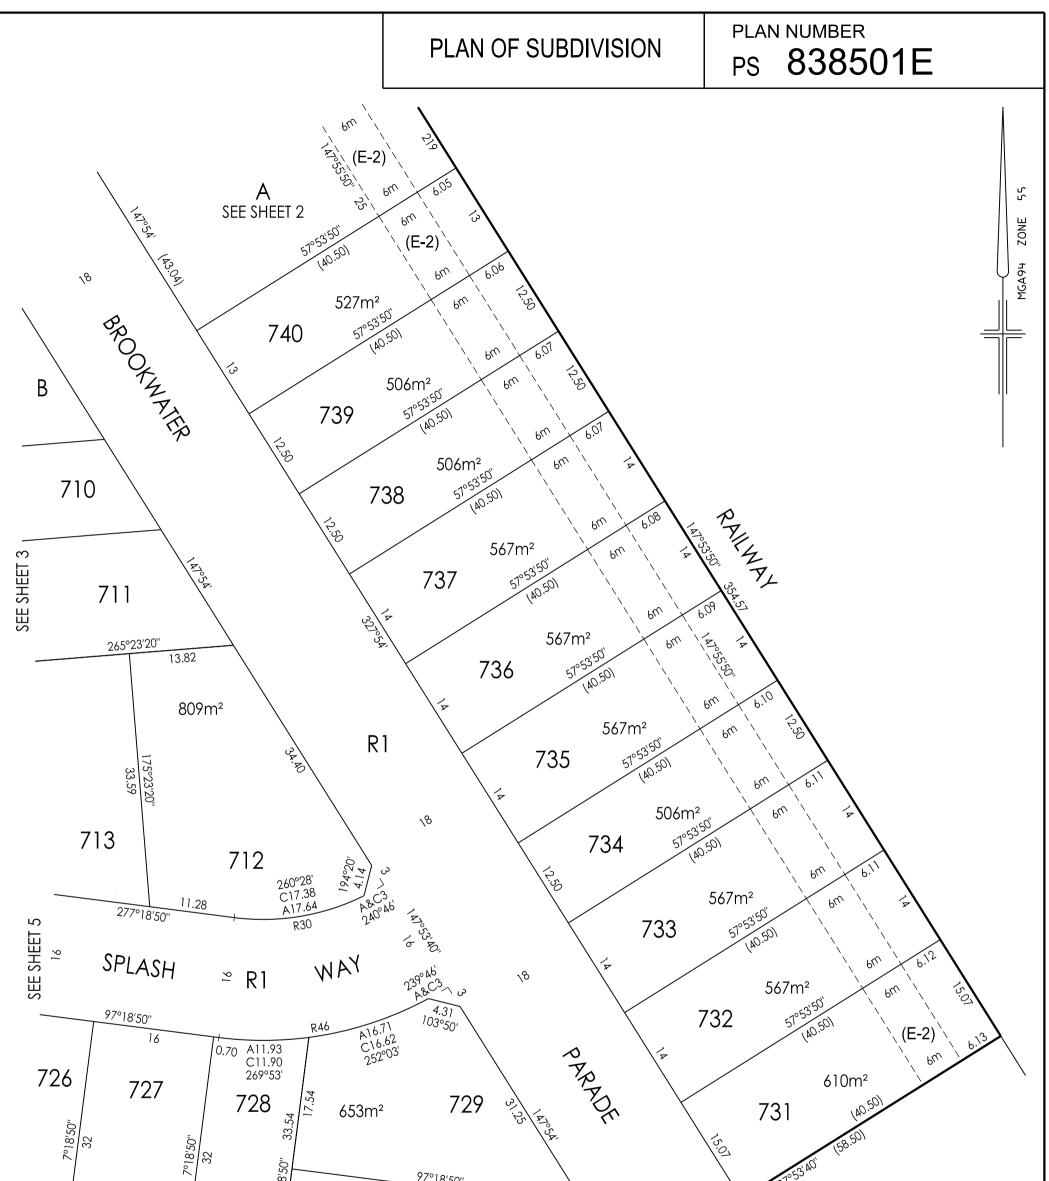

| SHEET | 2 |
|-------|-------------------------------------------------------------------------------------------------------------------------------------------|-----------------|-----------------------|--------|----|--------------|---------------------------|-------|---|
| lh.   |                                                                                                                                           |                 | LENGTHS ARE IN METRES | METRES |    | REF: 8766/7A | VERSION:                  | 1     |   |
| Pr Pr |                                                                                                                                           | LICENSED SUR    | /EYOR: SIMON COX      |        |    |              |                           |       |   |





| $\begin{array}{ c c c c c c c c c c c c c c c c c c c$                                   |              | 730 -231 -53<br>52.31 -53<br>52.31 -53<br>52.31 -53<br>52.31 -53<br>53<br>55<br>52.31 -53<br>55<br>55<br>55<br>55<br>55<br>55<br>55<br>55<br>55<br>55<br>55<br>55<br>5 |   |
|------------------------------------------------------------------------------------------|--------------|------------------------------------------------------------------------------------------------------------------------------------------------------------------------|---|
|                                                                                          | SCALE        | LIIIIIIIIIIIIIIIIIIIIIIIIIIIIIIIIIIII